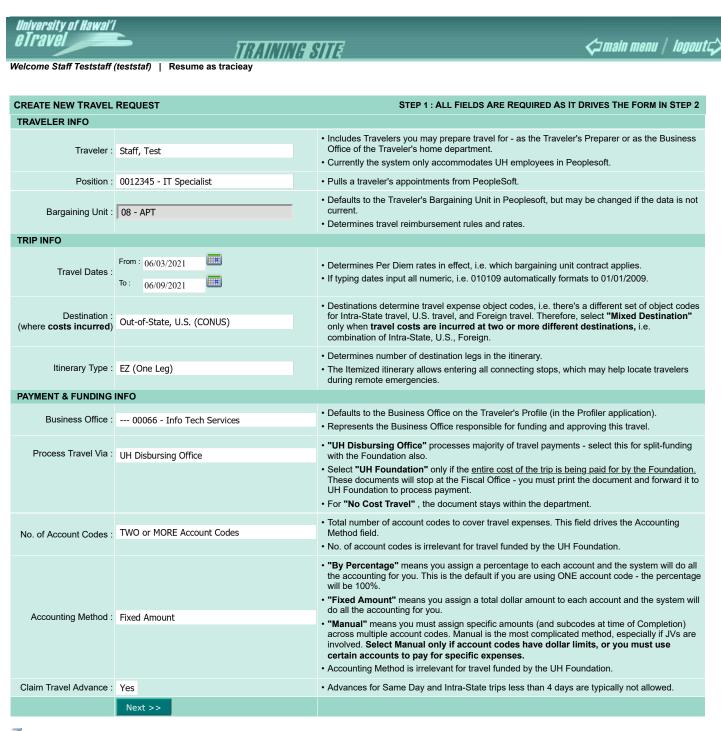

|                                                 |                            | STEP 1 : ALL FIELDS ARE REQUIRED AS IT DRIVES THE FORM IN STEP                                                                                                                                                                                                                                                                                                                                                                                                       |
|-------------------------------------------------|----------------------------|----------------------------------------------------------------------------------------------------------------------------------------------------------------------------------------------------------------------------------------------------------------------------------------------------------------------------------------------------------------------------------------------------------------------------------------------------------------------|
| TRAVELER INFO                                   |                            |                                                                                                                                                                                                                                                                                                                                                                                                                                                                      |
| Traveler :                                      | Staff, Test                | <ul> <li>Includes Travelers you may prepare travel for - as the Traveler's Preparer or as the Business<br/>Office of the Traveler's home department.</li> <li>Currently the system only accommodates UH employees in Peoplesoft.</li> </ul>                                                                                                                                                                                                                          |
| Position :                                      | 0012345 - IT Specialist    | Pulls a traveler's appointments from PeopleSoft.                                                                                                                                                                                                                                                                                                                                                                                                                     |
| Bargaining Unit :                               | 07 - Faculty and Lecturer  | <ul> <li>Defaults to the Traveler's Bargaining Unit in Peoplesoft, but may be changed if the data is no current.</li> <li>Determines travel reimbursement rules and rates.</li> </ul>                                                                                                                                                                                                                                                                                |
| TRIP INFO                                       |                            |                                                                                                                                                                                                                                                                                                                                                                                                                                                                      |
| Travel Dates :                                  | From : 06/11/2021          | <ul> <li>Determines Per Diem rates in effect, i.e. which bargaining unit contract applies.</li> <li>If typing dates input all numeric, i.e. 010109 automatically formats to 01/01/2009.</li> </ul>                                                                                                                                                                                                                                                                   |
| Destination :<br>(where <b>costs incurred</b> ) |                            | <ul> <li>Destinations determine travel expense object codes, i.e. there's a different set of object code<br/>for Intra-State travel, U.S. travel, and Foreign travel. Therefore, select "Mixed Destination"<br/>only when travel costs are incurred at two or more different destinations, i.e.<br/>combination of Intra-State, U.S., Foreign.</li> </ul>                                                                                                            |
| Itinerary Type :                                | Same Day (No Lodging)      | <ul> <li>Determines number of destination legs in the itinerary.</li> <li>The Itemized itinerary allows entering all connecting stops, which may help locate travelers during remote emergencies.</li> </ul>                                                                                                                                                                                                                                                         |
| PAYMENT & FUNDING                               | INFO                       |                                                                                                                                                                                                                                                                                                                                                                                                                                                                      |
| Business Office :                               | 00066 - Info Tech Services | <ul> <li>Defaults to the Business Office on the Traveler's Profile (in the Profiler application).</li> <li>Represents the Business Office responsible for funding and approving this travel.</li> </ul>                                                                                                                                                                                                                                                              |
| Process Travel Via :                            | UH Disbursing Office       | <ul> <li>"UH Disbursing Office" processes majority of travel payments - select this for split-funding with the Foundation also.</li> <li>Select "UH Foundation" only if the <u>entire cost of the trip is being paid for by the Foundation</u>. These documents will stop at the Fiscal Office - you must print the document and forward it to UH Foundation to process payment.</li> <li>For "No Cost Travel", the document stays within the department.</li> </ul> |
| No. of Account Codes :                          | ONE Account Code           | <ul> <li>Total number of account codes to cover travel expenses. This field drives the Accounting Method field.</li> <li>No. of account codes is irrelevant for travel funded by the UH Foundation.</li> </ul>                                                                                                                                                                                                                                                       |
|                                                 |                            | <ul> <li>"By Percentage" means you assign a percentage to each account and the system will do a the accounting for you. This is the default if you are using ONE account code - the percentage will be 100%.</li> <li>"Fixed Amount" means you assign a total dollar amount to each account and the system we do only the account for you.</li> </ul>                                                                                                                |
| Accounting Method :                             | By Percentage              | <ul> <li>do all the accounting for you.</li> <li>"Manual" means you must assign specific amounts (and subcodes at time of Completion) across multiple account codes. Manual is the most complicated method, especially if JVs are involved. Select Manual only if account codes have dollar limits, or you must use certain accounts to pay for specific expenses.</li> <li>Accounting Method is irrelevant for travel funded by the UH Foundation.</li> </ul>       |
| Claim Travel Advance :                          | No                         | Advances for Same Day and Intra-State trips less than 4 days are typically not allowed.                                                                                                                                                                                                                                                                                                                                                                              |
| Claim Travel Auvance :                          | Next >>                    | - Auvances for Same Day and intra-State trips less than 4 days are typically not allowed.                                                                                                                                                                                                                                                                                                                                                                            |
|                                                 |                            |                                                                                                                                                                                                                                                                                                                                                                                                                                                                      |