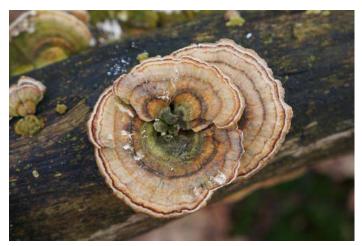

#### Coriolus Versicolor

How water extracted, our CBD-EX formulation contains beta-glucan polysaccharides from Coriolus Versicolor Mushroom (Turkey Tail) known to help modulate and stimulate the immune system. Coriolus contains two specific polysaccharides, PSK and PSP, that have been clinical studied and shown effective in regards to inhibiting the growth of cancerous cells.

Polysaccharide-K (PSK or krestin), found in the *Trametes versicolor* mushroom species has been directly linked to anti-tumor activity particularly in stomach, esophageal, lung and breast cancers.