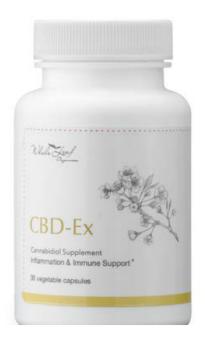

# **Extraordinary Genius**

Expertly crafted. Superior in genius - CBD EX combines the most effective cancer and immune regulating clinically tested components into one simple supplement.

Contains: Coriolus Versicolor. Curcumin Extract. Over 30 Terpene Rich isolates. Trace THC for absorption.

The most effective innovation in cancer and immune related proactive supplement support in the past ten years. CBD-EX combines the best in cancer fighting elements, into one simple capsule.

Containing clinically tested ingredients, CBD-EX is a dynamic force in anti inflammation protocols, targeting manipulated cells while working to protect healthy ones. Formulated containing Coriolus Versicolor Mushroom, CBD-EX seeks to inhibit the spread of mutated malignant cells, directly attacking the problem.

# CBD-EX hemp capsules

\$39.99

- The most expansive breakthrough in inflammation reducing science, Whole Leaf Organics CBD-EX combines beta glucan hot water extracted compounds, with CBD isolate and Curcumin. Touted for their cancer fighting properties, Coriolis PSP (Turkey Tail) and Curcumin offer anti inflammatory benefits, as well as immune supportive nurturing. Ideal for those struggling with immune related and inflammation issues, CBD-EX is both fast acting and effective.
- Containing clinically tested ingredients,
   CBD-EX reduces inflammation on the
   cellular level. Typically used in cancer
   proactive protocols, CBD-EX is beneficial