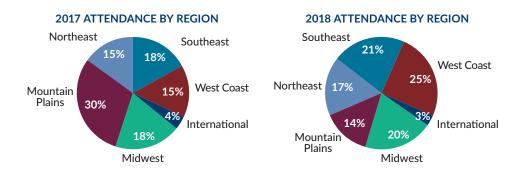

#### 2017-2018 ATTENDEE REGION - TOP FIVE STATES

| 2017       | vs | 2018           |  |
|------------|----|----------------|--|
| Texas      |    | California     |  |
| California |    | Texas          |  |
| Colorado   |    | Virginia       |  |
| Florida    |    | Florida        |  |
| Illinois   |    | North Carolina |  |