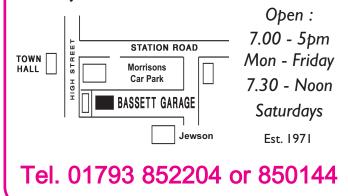

Repairs, Servicing & Welding 01793 852204 or 01793 850144

Station Road, Royal Wootton Bassett Same entrance as Jewson / Old Nick

# CAR & MOTORBIKE MOT TESTING

Repairs, diagnostics servicing & welding to all makes & models.

No job too small.

**Telephone 01793 853299** 

Published by LOCAL ADS Tel. 01793 840000 email: sally@thelocaladvertiser.net 22 Springfield Crescent R.W.B. SN4 7AP