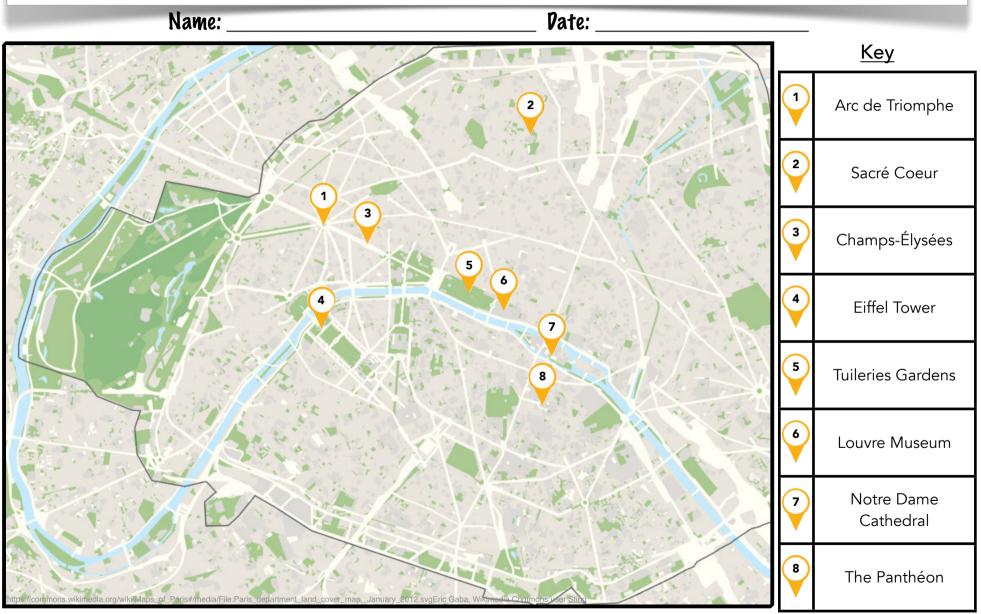

#### **Itinerary 1**

Start at the Eiffel Tower. Travel to Sacré Coeur. Go to the Panthéon. Visit the Louvre Museum. Go to Notre Dame Cathedral. See the Tuileries Gardens. Walk down the Champs-Élysées. See the Arc de Triomphe. Go back to the Eiffel Tower.

#### **Itinerary 2**

Start at the Eiffel Tower. Travel to the Panthéon. Visit Notre Dame Cathedral. Travel to Sacré Coeur. Visit the Louvre Museum. See the Tuileries Gardens. Walk down the Champs-Élysées. See the Arc de Triomphe. Go back to the Eiffel Tower.

#### Itinerary 3

Date:

Start at the Eiffel Tower. See the Arc de Triomphe. Walk down the Champs-Élysées. See the Tuileries Gardens. Visit the Louvre Museum. Visit Notre Dame Cathedral.

See the Panthéon. Travel to Sacré Coeur. Go back to the Eiffel Tower.

#### Itinerary 4

Start at the Eiffel Tower. See the Arc de Triomphe. Walk down the Champs-Élysées. Travel to Sacré Coeur. See the Tuileries Gardens. Visit the Louvre Museum. Visit Notre Dame Cathedral. See the Panthéon. Go back to the Eiffel Tower.

Which itinerary should they choose and why?