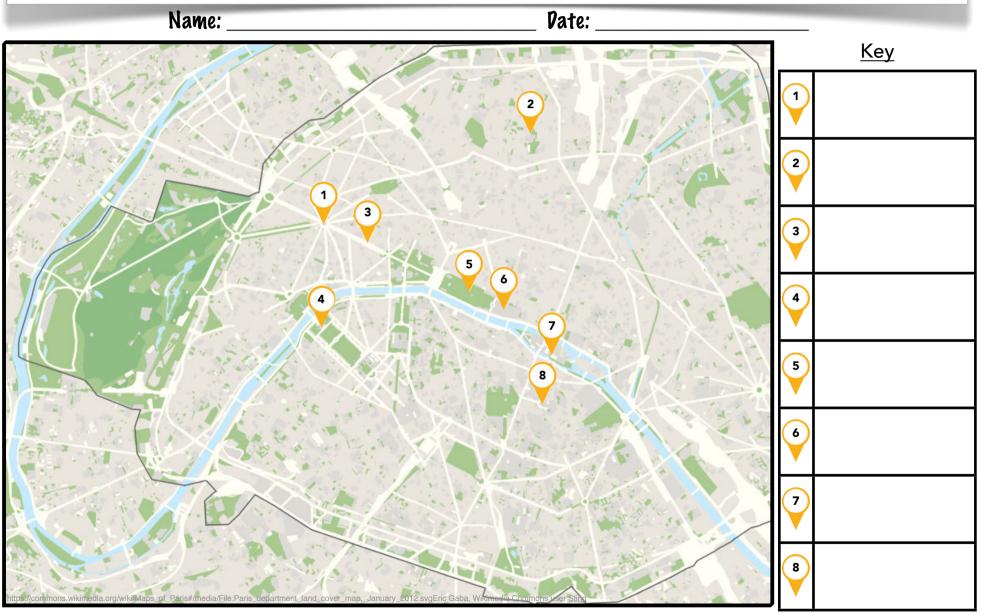

#### **Itinerary 1**

Start at the Eiffel Tower. Travel to Sacré Coeur. Go to the Panthéon. Visit the Louvre Museum. Go to Notre Dame Cathedral. See the Tuileries Gardens. Walk down the Champs-Élysées. See the Arc de Triomphe. Go back to the Eiffel Tower.

#### **Itinerary 2**

Start at the Eiffel Tower. Travel to the Panthéon. Visit Notre Dame Cathedral. Travel to Sacré Coeur. Visit the Louvre Museum. See the Tuileries Gardens. Walk down the Champs-Élysées. See the Arc de Triomphe. Go back to the Eiffel Tower.

#### Itinerary 3

Date:

Start at the Eiffel Tower. See the Arc de Triomphe. Walk down the Champs-Élysées. See the Tuileries Gardens. Visit the Louvre Museum. Visit Notre Dame Cathedral.

See the Panthéon. Travel to Sacré Coeur. Go back to the Eiffel Tower.

#### Itinerary 4

Start at the Eiffel Tower. See the Arc de Triomphe. Walk down the Champs-Élysées. Travel to Sacré Coeur. See the Tuileries Gardens. Visit the Louvre Museum. Visit Notre Dame Cathedral. See the Panthéon. Go back to the Eiffel Tower.

Which itinerary should they choose and why?