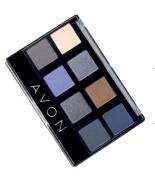

Vivid, saturated color. Can be used wet or dry.

RUE
color
8-in-1
Eyeshadow
Palette

AVON

NEW FORMULA! NEW SHADES!

Moisture Effective Eye Makeup Remover Lotion

Gently removes eye makeup while conditioning and moisturizing lashes.