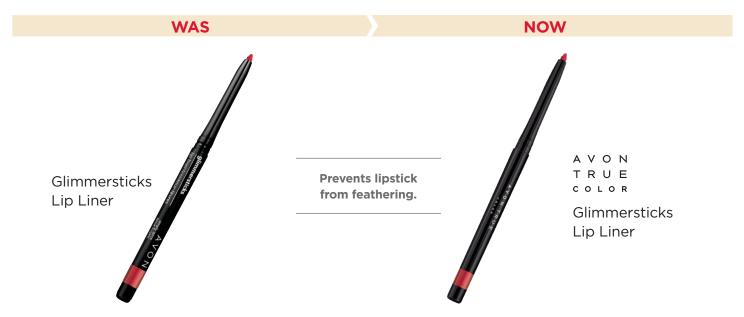

## **NEW PRODUCT! 100% MATTE**

100% matte color with a smooth velvety feel.



A V O N T R U E c o l o r

Perfectly Matte Lipstick





Classic, full-coverage lipstick with true-color payoff.



A V O N T R U E c o L o R Lipstick

WAS NOW



Wax-free, weightless gel formula.



A V O N T R U E c o L o R Ultra Hydrating Lipstick

WAS

Ultra Color Bold Lipstick



50% more color impact (versus Avon True Color Lipstick).



A V O N
T R U E
c o L o R

Bold Lipstick









Instant shine with a moisturized, comfortable feel.



A V O N
T R U E
c o L o R
Glazewear
Lip Gloss

WAS





Sheer dewy finish.
Enriched with shea butter.



A V O N
T R U E
c o L o R
Glossy Tube

WAS

Ultra Color Lip Crayon



Coverage of a lipstick with the ease of a pencil.



A V O N T R U E c o L o R Lip Crayon







WAS NOW

Nailwear Pro+ Nail Enamel



12 days of lasting color. Resists dings, bangs and chips.



A V O N T R U E c o L o r

Pro+ Nail Enamel

NEW SHADES!

## **NEW PRODUCT!**

Quickly absorbed formula hydrates and conditions nails and cuticles.



A V O N
T R U E
c o L o R
Cuticle
Conditioner

## **NEW PRODUCT!**

Polish with built-in primer protects and perfects nails.



A V O N T R U E c o L o R BB Multi-Benefit Nail Enamel

WAS NOW

Nail Experts Color Shield Top Coat



Waterproof top coat protects and prolongs manicure.



A V O N
T R U E
c o L o R
Top Coat

WAS

Nail Experts Ridge-Filling Base Coat



Smoothes ridges and prolongs manicure.



A V O N T R U E c o L o R Base Coat