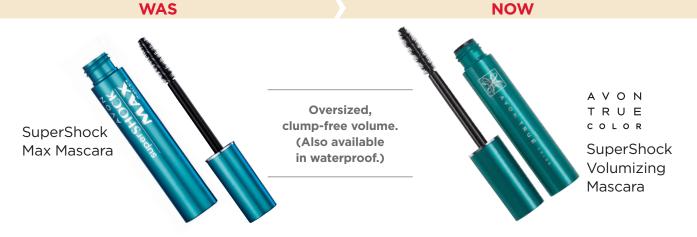

# **NEW PRODUCT! VOLUME AND CURL**

True Color Eyeshadow Single

Rich, true color in one stroke. Lasts all day without creasing.

A V O N T R U E c o L o R Eyeshadow Single

WAS

Rich, true color from a duo of expertly paired shades. Lasts all day without creasing.