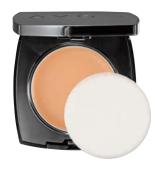

WAS

Ideal Flawless Invisible Coverage Liquid Foundation

Undetectable, buildable to full coverage foundation. (Select shades do not contain SPF.)

A V O N T R U E c o L o R Flawless Liquid Foundation

WAS NOW