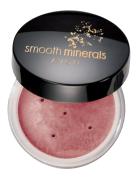

A V O N T R U E c o L o R Flawless Loose Powder

WAS NOW

Smooth Minerals Powder Foundation

Improves skin tone instantly and over time.
Free of talc, fragrance and oil.

A V O N
T R U E
c o L o R

Smooth
Minerals
Powder
Foundation