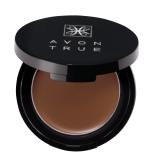

WAS

Ideal Flawless Cream Concealer

Creamy and lightweight, seamless buildable coverage.

A V O N T R U E c o L o R Flawless Crème Concealer

WAS

Ideal Flawless Concealer Stick

Oil-free. Medium-to-full buildable, even coverage.