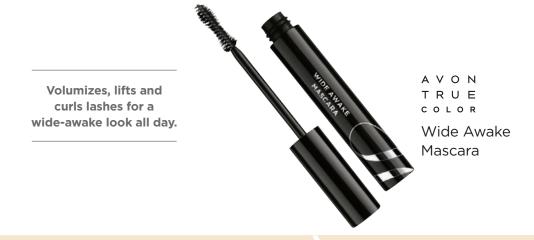

# **NEW PRODUCT! VOLUME AND CURL**

True Color Eyeshadow Single

Rich, true color in one stroke. Lasts all day without creasing.

A V O N T R U E c o L o R Eyeshadow Single

WAS

Rich, true color from a duo of expertly paired shades. Lasts all day without creasing.