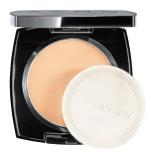

WAS NOW

Ideal Flawless Pressed Powder

Weightless, natural matte finish. Perfect for touch-ups.

A V O N T R U E c o L o R Flawless Mattifying Pressed Powder

WAS

Ideal Flawless Loose Powder

Blends flawlessly with skin for an enhanced appearance. Helps makeup last longer.