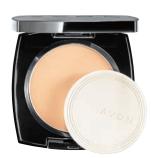

WAS

Ideal Flawless Cream Concealer

Creamy and lightweight, seamless buildable coverage.

A V O N T R U E c o L o R Flawless Crème Concealer

WAS

Ideal Flawless Concealer Stick

Oil-free. Medium-to-full buildable, even coverage.