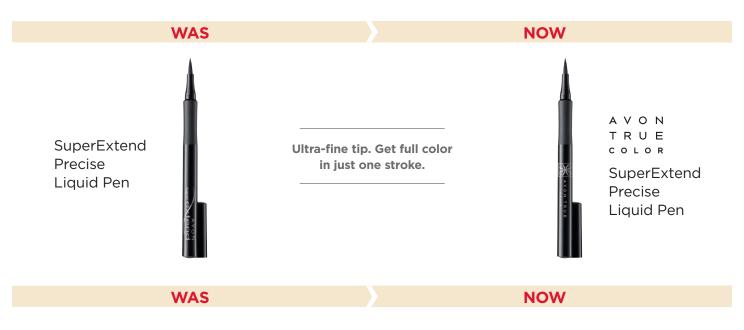

# **NEW PRODUCT! VOLUME AND CURL**

True Color Eyeshadow Single

Rich, true color in one stroke. Lasts all day without creasing.

A V O N T R U E c o L o R Eyeshadow Single

WAS

Rich, true color from a duo of expertly paired shades. Lasts all day without creasing.