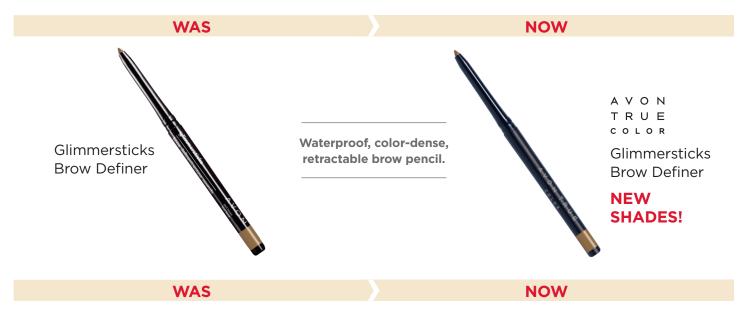

A V O N
T R U E
c o L o R

Moisturizing
Eye Makeup
Remover
Lotion

Perfect Brow Gel

Fibers blend easily with brows for fuller-looking brows.

TRUE
color
Fiber Full
Eyebrow
Gel

Perfect Eyebrow Kit

Fills in brows, and forms and sets brow shape.

A V O N T R U E c o L o R Perfect Eyebrow Styling Duo