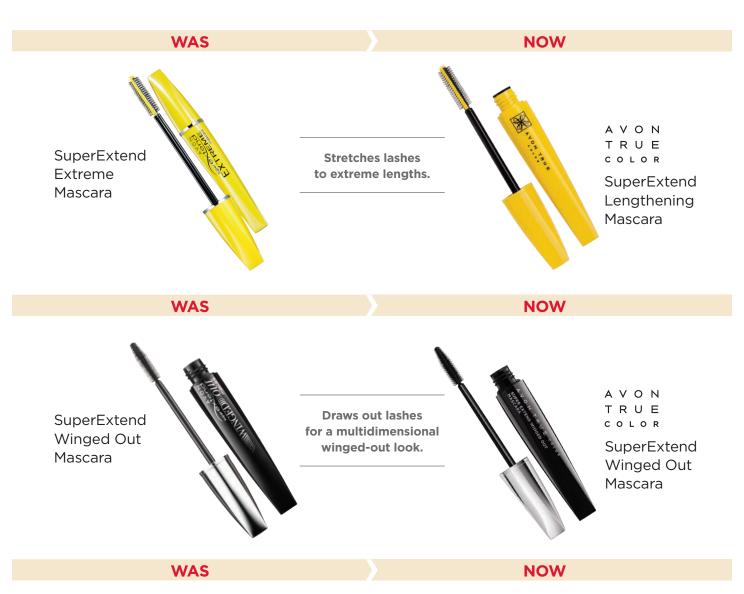

c o L o R Bronzing Powder

WAS NOW

Avon Glow Bronzing Pearls



Multicolor pearls blend for natural-looking radiance for all skin tones.



A V O N T R U E c o L o R Bronzing Pearls

WAS

Ideal Luminous Blush



Buildable, silky powder.



A V O N T R U E c o L o R Luminous Blush

WAS NOW

Smooth Minerals Blush



100% naturally derived mineral powder.



A V O N T R U E c o L o R Smooth Minerals Blush

WAS

Be Blushed Cheek Color



Multipurpose color for lips and cheeks. Lightweight and easily blendable.



A V O N T R U E c o L o R Be Blushed

A WHOLE NEW LOOK!

Blush Stick

WAS NOW

Makeup Setting Spray



Instantly sets makeup without drying out skin.



A V O N T R U E c o L o R Makeup Setting Spray



#### **NEW PRODUCT! LENGTH AND CARE**



# **NEW PRODUCT! VOLUME AND CURL**







True Color Eyeshadow Single



Rich, true color in one stroke. Lasts all day without creasing.



A V O N T R U E c o L o R Eyeshadow Single

WAS





Rich, true color from a duo of expertly paired shades. Lasts all day without creasing.



A V O N T R U E c o L o R Eyeshadow Duo

WAS NOW

True Color Eyeshadow Quad



4 expertly paired shades, numbered for easy application. All-day crease-proof wear.



A V O N T R U E c o L o R Eyeshadow Quad

WAS NOW

True Color Matte Eyeshadow Quad



4 expertly paired matte shades, numbered for easy application. All-day crease-proof wear.



A V O N T R U E c o L o R Matte Eyeshadow Quad



True Color 8-in-1 Eyeshadow Palette



Vivid, saturated color. Can be used wet or dry.



RUE
color
8-in-1
Eyeshadow
Palette

AVON

NEW FORMULA! NEW SHADES!