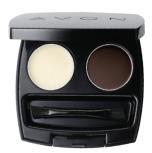

A V O N
T R U E
c o L o R

Moisturizing
Eye Makeup
Remover
Lotion

Perfect Brow Gel

Fibers blend easily with brows for fuller-looking brows.

TRUE
color
Fiber Full
Eyebrow
Gel

Perfect Eyebrow Kit

Fills in brows, and forms and sets brow shape.

A V O N T R U E c o L o R Perfect Eyebrow Styling Duo