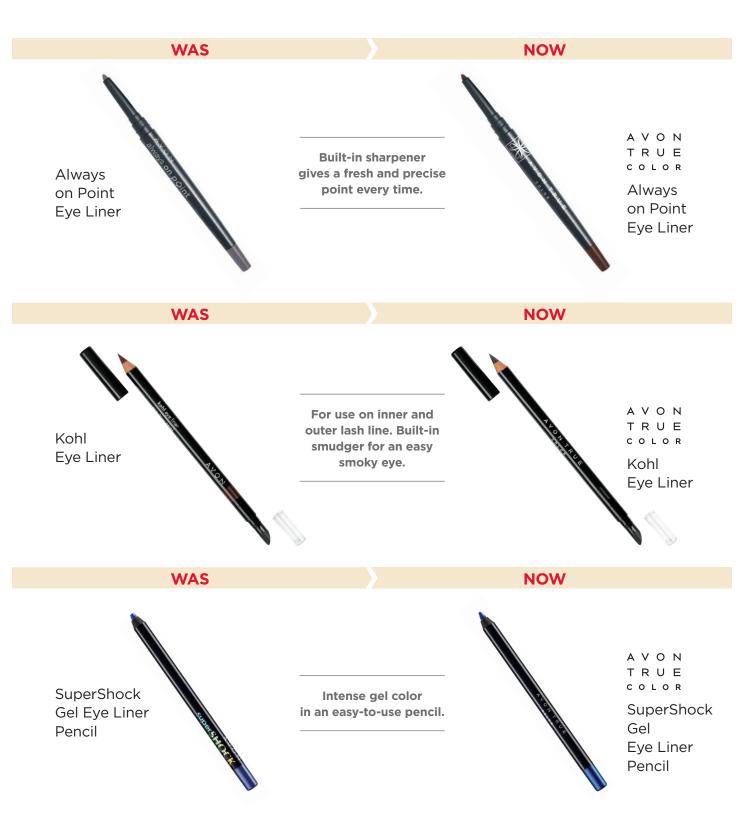

**FACE** 

**EYE MAKEUP** 

**LIP COLOR** 

The Avon True collection features the same high-performing products your Customers know and love. We've taken our celebrated True Color Technology, which blends rich pigments for color that stays true, and made it available in all of their favorite face, eye, lip and nail products.