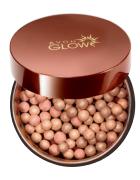

A V O N T R U E c o L o R Flawless Concealer Stick

WAS NOW

Avon Glow Bronzing Powder

Buildable bronze that blends easily.

A V O N T R U E c o L o R Bronzing Powder

WAS NOW

Avon Glow Bronzing Pearls

Multicolor pearls blend for natural-looking radiance for all skin tones.