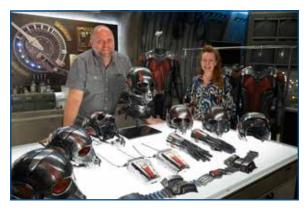

t it's not just a matter of he shrinks and he's done; he can change sizes very quickly, like in the middle of a fight sequence. Part of his power is keeping the enemy off-guard because he can change sizes with this suit at will."

#### BUILDING A SUPER-HERD SUIT

Costume designer Sammy Sheldon Differ and head suit designer Ivo Coveney were tasked with designing and creating from scratch all of the practical Ant-Man suits that Paul Rudd and the stunt team would wear.

"When I was first approached to do a test shoot over two years ago, we were given a design for the suit and helmet and were asked if we could do it in four weeks," recalls the costume designer. "I looked at the drawing and thought the first thing I need is to bring on Ivo Coveney, who has virtually done all of these types of



films that I've worked on. Between us we decided what we could achieve in that first test given the short lead time, and we put all of our energy into the helmet so we could get a good idea for Marvel of what that could be."



difficult thing to achieve."

Following a successful test shoot of the helmet and suit, Differ and Coveney began the long process of designing and building the Ant-Man suit and helmet for the film itself. The first step in the process was deciding on the style and materials that would comprise the suit design. "Because the Ant-Man suit was supposed to have been made in the '60s, Sammy and I were very keen on trying to make it have an older vintage feel," explains Coveney. "I've deliberately left screws showing how some things are put together because we just felt