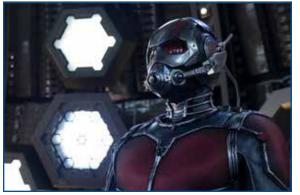

w it works.

"The suit is a mechanism that allows a person to shrink down to the size of an ant," explains the actor. "It isn't that Scott has superpowers or Hank Pym has superpowers, but it is the Pym Particles that run through an intricate system of veins throughout the suit and the helmet. It's also very protective because the particles are volatile and change the distance between atoms. When you shrink down in the suit, you actually exceed the strength of a normal person because energy and mass compacted create a more powerful force. So part of the training that I had to learn was how to harness that kind of power. If I punch somebody and I don't know how to punch them properly, I could kill them. It's like a bullet, so learning the nuances and how to use that power takes some work."



So what happens when Scott Lang dons the Ant-Man suit? He can instantly shrink down, but when he does, his power grows exponentially. As the director explains, "Ant-Man becomes very dense when he's small, so I could be a bad guy sitting here holding the gun on somebody and suddenly— 'Wham!'—something flies in and knocks my tooth out. It's Ant-Man flying through the air and launching into my tooth with the full power of a guy actually punching me. So that's something new and interesting. He's like a bullet and you don't see him coming."

Reed adds, "The other thing about him is that it's not just a matter of he shrinks and he's done; he can change sizes very quickly, like in the middle of a fight sequence. Part of his power is keeping the enemy off-guard because he can change sizes with t