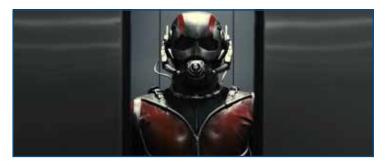

the filmmakers was that the leather route was great for the basis of the suit," adds Differ. "We knew from the test shoot that one of the main problems was going to be how to get the tubes fixed to the outside surface of the suit so they didn't buckle away when Paul was wearing the suit. So we had to do a lot of research and development into the suit and the environment surrounding it."

Differ and Coveney, whenever possible, also tried to keep the design as close as they could to the source material and concepts they received from Marvel's visual development team, headed by Ryan Meinerding. "We tried to keep very faithful to what Marvel had given us because that's ultimately the goal," explains Differ. "We also did a lot of research into insects and how we could re-create those feelings



from the concepts. Some of the elements we were able to nail exactly and others had to be tweaked because there would be a person actually wearing the suit and having to move around in it every day. For example, the original helmet has this mandible that goes around the jawline when it's open. We had to move it a bit from that position or you wouldn't be able to see Paul's face. So you always keep those comic influences in the back of your mind when you're doing that, but it also needs to work graphically and have a good feel in the light as well."

One of the biggest challenges for Coveney was building and perfecting the helmet, which gives Ant-Man the



power to control armies of ants. "When you look at the costume and the concept art as we were given, it looks fairly straightforward,