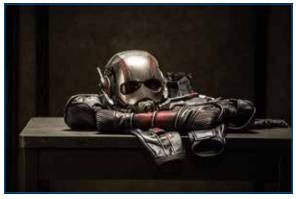

"

#### BUILDING A SUPER-HERD SUIT

Costume designer Sammy Sheldon Differ and head suit designer Ivo Coveney were tasked with designing and creating from scratch all of the practical Ant-Man suits that Paul Rudd and the stunt team would wear.

"When I was first approached to do a test shoot over two years ago, we were given a design for the suit and helmet and were asked if we could do it in four weeks," recalls the costume designer. "I looked at the drawing and thought the first thing I need is to bring on Ivo Coveney, who has virtually done all of these types of



films that I've worked on. Between us we decided what we could achieve in that first test given the short lead time, and we put all of our energy into the helmet so we could get a good idea for Marvel of what that could be."



difficult thing to achieve."

Following a successful test shoot of the helmet and suit, Differ and Coveney began the long process of designing and building the Ant-Man suit and helmet for the film itself. The first step in the process was deciding on the style and materials that would comprise the suit design. "Because the Ant-Man suit was supposed to have been made in the '60s, Sammy and I were very keen on trying to make it have an older vintage feel," explains Coveney. "I've deliberately left screws showing how some things are put together because we just felt that it needed to have a strong retro look, but still look cool and modern, which is quite a

"For the suit in general, the consensus from the filmmakers was that the leather route was great for the basis of the suit," adds Diff