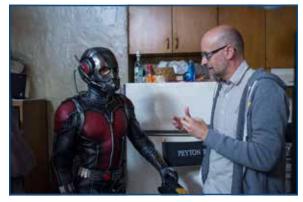

he suit and they would hook a hose up to the back of the suit to cool you off. But who needs that when you're filming in Georgia in August? Thankfully, we mostly shot on soundstages during the first part of the schedule and they kept those things like a meat locker."

For Differ and Coveney, Rudd's easygoing nature was a blessing for them and their team. "I think we've been quite lucky because the way we've constructed the Ant-Man suit, he can do quite a lot in it," says the costume designer. "Paul adopted the attitude, 'I'm in the suit, so I'm staying in it.' By the end of the shoot we could get Paul in or out of the suit in about 15 minutes, which is quite brilliant. He's really patient and he loved wearing it and it hasn't been that difficult for him to be in it for a length of time."



When all was said and done, Differ and Coveney, along with their talented team of artists, constructed 13 Ant-Man suits, 17 helmets, 17 belts, 8 pairs of gloves, 15 backpacks, 6 pairs of shoes, 15 balaclavas and 14 necklaces that go on the balaclava.

The filmmakers were all equally impressed with the pair's work and the remarkable execution of everything that was asked of them, which is reflected up on the screen. Producer Kevin Feige praises, "The costume department on this movie was great and it was a challenge. With the Iron Man suit, there are parts of it that are practical, but it's primarily something that we built later in post, digitally. The Ant-Man costume is not that. The Ant-Man costume is actually a piece of wardrobe that the costume department did an amazing job putting to