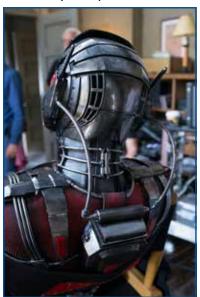

al components just for each helmet."

For Rudd the "Ant-Man" helmet was one of his favorite components. "When Ivo showed me the helmet and we started trying it on, I thought back to when I first saw the Stormtrooper helmets when I was a kid and I was just like, 'That's the coolest helmet ever,'" recalls Rudd. "I had that same feeling with the Ant-Man helmet. I thought 'Wow, the shape of the eyes and the way it slopes and all the wires in the back, there's something just really cool about it.' I know if I were a little kid, I'd be drawing that helmet a lot."



The intricate details of the suit and amount of work that went into it were equally as impressive. "It doesn't look incredibly complicated to the naked eye when you look at the suit because it's a lot of leather and it seems like a



vintage motorcycle suit," says Rudd. "But what's actually happening in that suit, and the number of pieces in the backpack, is crazy. It's also all wired so that the whole suit, including the gloves and belt, can light up. So there are hundreds of pieces and it takes about 20 minutes to get in and out of it. I need a small pit crew to help me."

For Coveney, lighting up the suit proved to be one of the biggest challenges in the design. "In each suit there are over 159 LEDs to light up all the pieces that we needed," says Coveney. "We also needed to allow adjustability for each piece in case the director of photography wanted us to adjust lights down at any point. That's doable, but the place where we had to put all the circuitry and battery was a very small backpack, which had a very lim