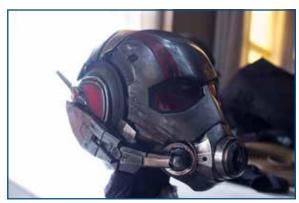

or not, each helmet has 54 different pieces to it as well as 10 LED lights. Then obviously there

are all the nuts and bolts and you also have your lining inside the helmet as well, so at the end of the day you're well over 60 individual components just for each helmet."

For Rudd the "Ant-Man" helmet was one of his favorite components. "When Ivo showed me the helmet and we started trying it on, I thought back to when I first saw the Stormtrooper helmets when I was a kid and I was just like, 'That's the coolest helmet ever,'" recalls Rudd. "I had that same feeling with the Ant-Man helmet. I thought 'Wow, the shape of the eyes and the way it slopes and all the wires in the back, there's something just really cool about it.' I know if I were a little kid, I'd be drawing that helmet a lot."



The intricate details of the suit and amount of work that went into it were equally as impressive. "It doesn't look incredibly complicated to the naked eye when you look at the suit because it's a lot of leather and it seems like a



vintage motorcycle suit," says Rudd. "But what's actually happening in that suit, and the number of pieces in the backpack, is crazy. It's also all wired so that the whole suit, including the gloves and belt, can light up. So there are hundreds of pieces and it takes about 20 minutes to get in and out of it. I need a small pit crew to help me."

For Coveney, lighting up the suit proved to be one of the biggest challenges in the design. "In each suit there are over 159 LEDs to light up all the pieces that we needed," says Coveney. "We also needed to allow ad