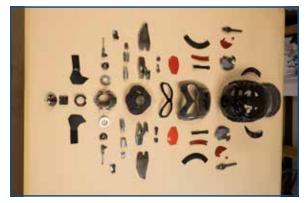

or example, the original helmet has this mandible that goes around the jawline when it's open. We had to move it a bit from that position or you wouldn't be able to see Paul's face. So you always keep those comic influences in the back of your mind when you're doing that, but it also needs to work graphically and have a good feel in the light as well."

One of the biggest challenges for Coveney was building and perfecting the helmet, which gives Ant-Man the



power to control armies of ants. "When you look at the costume and the concept art as we were given, it looks fairly straightforward, but then when you start breaking it down you start to see just how many circuits there are for lights, you see how much the belt needs to move and all the parts of the helmet as well and you start to



say this is not as simple as it looks. In fact, it is one of the more complicated suits built for Marvel because everything needed to work practically in this suit and helmet and that became a daunting task."

Coveney continues, "For example, the way that the respirator had to sit on Paul and the way it was drawn basically made me realize that the helmet was going to have to be made in many different individual components. Believe it or not, each helmet has 54 different pieces to it as well as 10 LED lights. Then obviously there

are all the nuts and bolts and you also have your lining inside the helmet as well, so at the end of the day you're well over 60 individual components just for each helmet."

For Rudd the "Ant-Man" helmet was one of his favorite components. "When Ivo showed me t