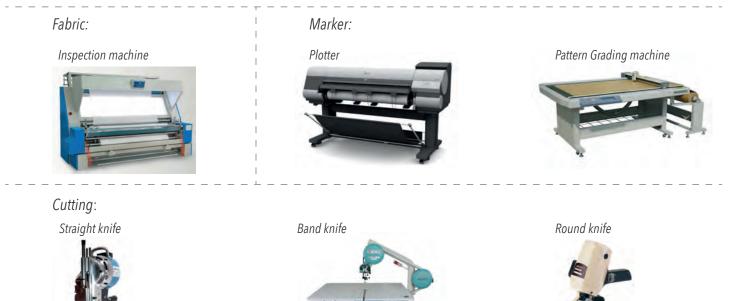

#### Fabric Inspection

Fabric inspection is done for defect rate, fabric construction, fabric weight, shrinkage, end-to-end or edge-to-edge shading, color, hand feel, length/width, print defect and appearance. It is done in suitable and safe environment with enough ventilation and proper lighting.

#### Marker

We use advanced computer software to help the technicians create the optimum fabric layout to suggest so fabric can be used efficiently.

#### Cutting

Basically we use 2 techniques for cutting fabric, fully manual with hand-operated scissor and manually operated straight knife.