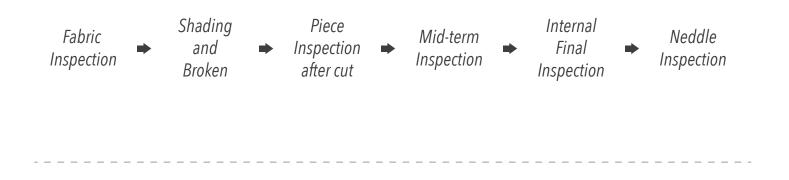

#### Production Flow \*\*\*\*\*\*

#### Fabric Inspection

Fabric inspection is done for defect rate, fabric construction, fabric weight, shrinkage, end-to-end or edge-to-edge shading, color, hand feel, length/width, print defect and appearance. It is done in suitable and safe environment with enough ventilation and proper lighting.

#### Fabric Relaxing

"Relaxing" refers to the process that allows material to relax and contract prior to being manufactured. The relaxing process allows fabrics to shrink so that further shrinkage during customer use is minimized.

#### Patternmaking

Our patternmaker creates patterns through 2D or 3D methods according to different styles.

#### Sampling

Sample making is a significant step in our production flow. Therefore, we strictly monitor our team to produce accurate samples to every customer according to their specification.

#### Marker

We use advanced computer software to help the technicians create the optimum fabric layout to suggest so fabric can be used efficiently.

#### Cutting

Basically we use 2 techniques for cutting fabric, fully manual with hand-operated scissor and manually operated straight knife.

#### Ironing

Before garment assembly, the fabric pieces are transferred to the ironing section for pressing and make sure it is ready to sew.

#### Sewing

Our experienced sewing worker can finely sew up the garment with various types of advanced sewing machines.

#### Pressing

After the garments are assembled, they will be transferred to the ironing section for final pressing and enhance the appearance of the garment.

#### Finishing and Detailing

Some special detailing such as embroidery and beading may need to be done in this step according to different styles.

#### Quality Control

We highly emphasize on quality control, there are two main aspects we focus to inspect on, which are Material Quality and Manufacturing Quality.

#### Packaging and Shipping

In the final step, garments are folded, tagged, and packaged according to customer specifications, ensure that garments are well packed and ship to client distribution centers.