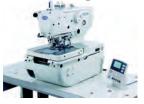

# *Machinery and Equipment*

Sewing Machine:

Straight Lock Stitch Sewing Machines

Buttonhole Sewing Machines

Ironing Press

Twin Needle Lock Stitch Sewing Machines

Double Chain Stitch Sewing Machines

*Garment Inspection: Needle detector* 