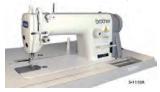

# *Machinery and Equipment*

Sewing Machine:

Straight Lock Stitch Sewing Machines

Buttonhole Sewing Machines

Ironing Press

Twin Needle Lock Stitch Sewing Machines

Double Chain Stitch Sewing Machines

*Garment Inspection: Needle detector* 