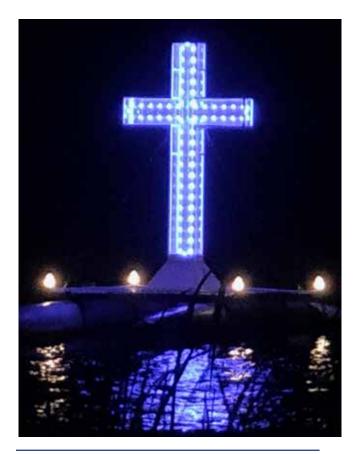

#### Green Agape Challenge (continued from Page 1)

**Above:** One of the truly beautiful sights at Warren Willis Camp, a symbol of hope and inspiration for so many Pilgrims. **Below:** A tribute to our wonderful Angels who work behind the scenes at each walk. Pictured here from the October Women's Walk are OC Jan Metcalf and Angels Shirley Eck and Corinne Beasley.