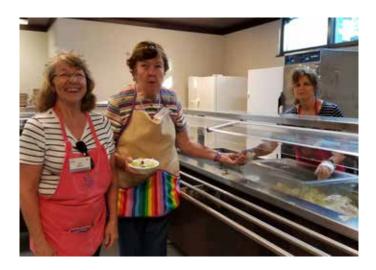

#### Green Agape Challenge (continued from Page 1)

**Above:** One of the truly beautiful sights at Warren Willis Camp, a symbol of hope and inspiration for so many Pilgrims. **Below:** A tribute to our wonderful Angels who work behind the scenes at each walk. Pictured here from the October Women's Walk are OC Jan Metcalf and Angels Shirley Eck and Corinne Beasley.