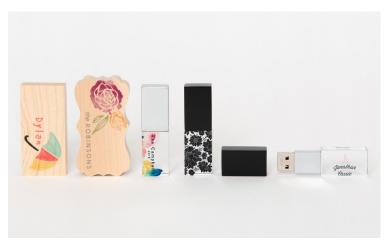

## Custom USB Drives

Keep your favorite digital photos on a personalized USB Drive.

- · Available in Wood (Classic or Luxe) or Acrylic
- · USBs offered in 8GB and 16GB
- · Imprint your image, logo or design on USB

## Custom Wood USB Drive + Box

A chic way to store images from your session, the Custom Wood USB Drive and Box pair boutique style with practical functionality.

- · Highest-quality USB drive available in 8GB and 16GB memory options
- · Choose Classic or Luxe shape for drive
- $\cdot$  4.5x4.5 printable area on lid of box