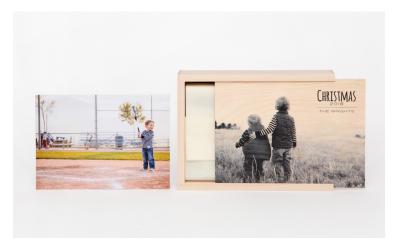

## Wood Print Box

Handcrafted from premium wood to store your special memories.

- · Offered in 4x6 and 5x7
- · Imprint your image, logo or design on lid of box

## Wood Print Box + USB

Print Box + USB stores your Prints with a special compartment for a Custom Wood USB Drive.

- · Available for 4x6 and 5x7 Prints
- $\cdot$  Wood USB Drives offered in Classic or Luxe