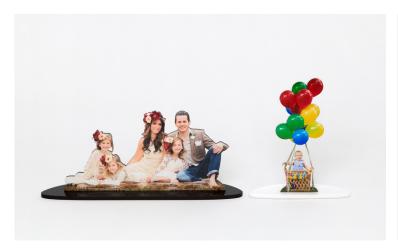

## Statuettes

Printed on photographic paper, mounted to an acrylic base, and cut out. Statuettes are an outstanding way to display your favorite image.

- · Sizes include 5x7 and 8x10
- · E-Surface paper available
- · Choose from a white or black acrylic base