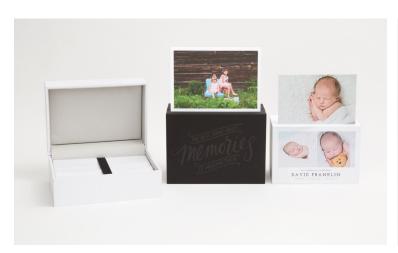

## Slide Print Box

Preserve your cherished Prints in a stunning Slide Print Box.

- · Available in Black or White
- · Offered in 4x6 and 5x7
- $\cdot$  Imprint your image, logo or design on lid of box

## Slide Print Box + USB

Get the best of both worlds and pair your Prints with a gorgeous Acrylic USB Drive in modern Slide Box.

- · Available for 4x6 and 5x7 Prints
- · Slide Box options in Black and White
- · Acrylic USB Drives offered in 8GB or 16GB