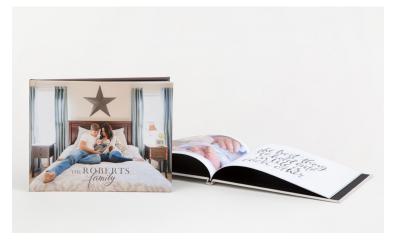

#### Hard Cover Books

Hard Cover Press Books are made with magazine style press papers and a perfectly bound spine.

- · Sizes include 8x10, 10x8, 12.5x10
- · Matte, Semi-Gloss, and Linen press paper available
- $\cdot$  Custom Image, Eurohyde, and Art Cloth covers