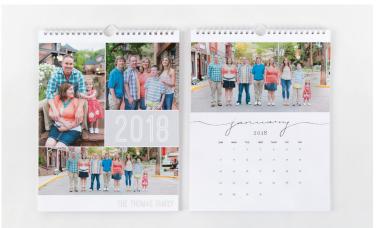

## Wall Calendars

With a different design and image for each month, you'll want to keep our custom Wall Calendar for years to come.

- $\cdot$  8.5x11 or 11x14 in size
- · Choose the starting month for your calendar and personalize dates with special occasions
- $\cdot$  Download and create your own calendar with our DIY grids