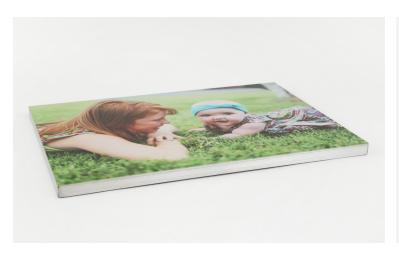

## Standouts

Lure the eye in with an image that stands out. Prints are mounted on 1.5" thick lightweight foam board edged in black or white trim.

- · Sizes include 8x8 to 20x30
- $\cdot$  E-Surface, Metallic and True Black & White paper available
- · Protective lustre coating option