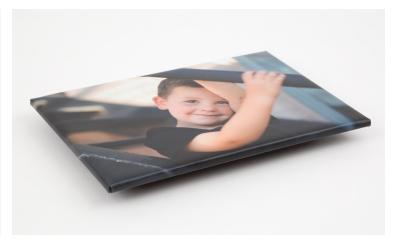

## Standouts

Lure the eye in with an image that stands out. Prints are mounted on 1.5" thick lightweight foam board edged in black or white trim.

- · Sizes include 8x8 to 20x30
- $\cdot$  E-Surface, Metallic and True Black & White paper available
- · Protective lustre coating option