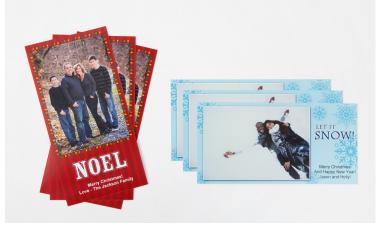

#### Slim-Lines

Slim-Line Cards are an affordable and easy way to send customized greetings to family and friends. These traditional cards are printed on photographic paper and offered with a variety of templates for both holidays and announcements.

- · Sized at 4x8
- · E-Surface, Metallic, and True Black & White paper available
- · White envelopes included with order