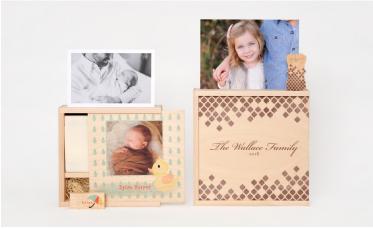

## Wood Print Box

Handcrafted from premium wood to store your special memories.

- · Offered in 4x6 and 5x7
- · Imprint your image, logo or design on lid of box

## Custom Wood Photo Box

A vintage way to display and store images from your latest session, the Custom Wood Photo Box looks great on a desktop, mantle or coffee table

- · Sized at 4.5x4.5x1.625
- · Includes four wooden easels for display
- · Image printed directly onto the lid of box
- · Available with 50 loose 4x4 Prints or 10 mounted 4x4 Prints