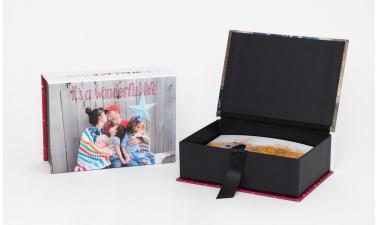

## Custom Wood Album Box

Fitted for the Miller's Signature Album, the Custom Wood Album Box features your image printed directly or etched onto the wooden surface for a truly unique photo keepsake.

- · Available for Miller's Signature Albums 8x8, 10x10 and 12x12
- · Printable area of lid 9x9, 11x11 and 13x13
- $\cdot$  The Custom Wood Album Box is made of pure maple wood