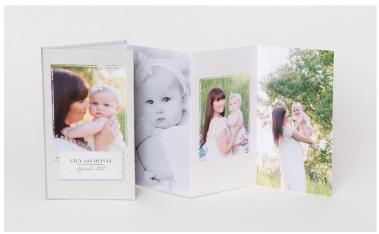

## Image Folios

A polished way to display favorite images from your sessions, Image Folios look great on a desktop, bookshelf or coffee table.

- · Sizes 5x5, 5x7, 8x8 and 8x10
- · Cover options include Custom Image Satin or Metallic (must match the interior finish)