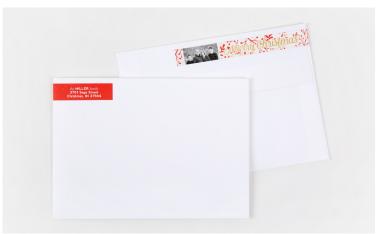

#### Address Labels

Add this matching, must-have product to make the tedious task of addressing holiday cards and wedding invitations fast and easy.

- · Finished size of 7.25xO.625
- · Sold in sets of 50

## **Envelope Liners**

Add coordinating Envelope Liners to match your Cards.

- $\cdot$  5x5 or 5x7 in size
- · Envelopes sold separately

## Envelopes

It's always nice to have options. Send cards in style with Pearl, Kraft or White Envelopes and browse Envelope Liners and foil lining for a gleaming presentation.

- · White Envelopes are included free of charge with Folded Cards; White Envelopes are available with Flat Cards for an additional charge
- · Kraft, Pearl and White Envelopes with foil lining are available for an additional charge