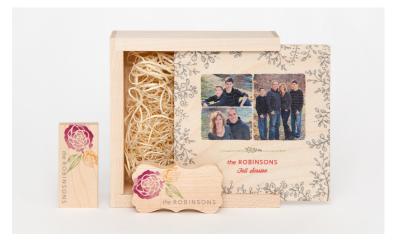

## Wood Print Box

Handcrafted from premium wood to store your special memories.

- · Offered in 4x6 and 5x7
- · Imprint your image, logo or design on lid of box

## Custom USB Drives

Keep your favorite digital photos on a personalized USB Drive.

- · Available in Wood (Classic or Luxe) or Acrylic
- · USBs offered in 8GB and 16GB
- · Imprint your image, logo or design on USB

## Wood Print Box + USB

Print Box + USB stores your Prints with a special compartment for a Custom Wood USB Drive.

- · Available for 4x6 and 5x7 Prints
- $\cdot$  Wood USB Drives offered in Classic or Luxe