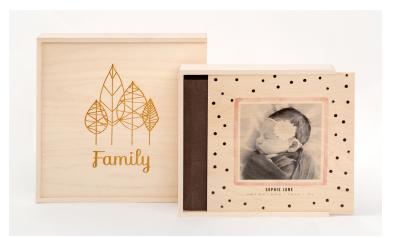

## Wood Print Box

Handcrafted from premium wood to store your special memories.

- · Offered in 4x6 and 5x7
- · Imprint your image, logo or design on lid of box

## Custom Wood Album Box

Fitted for the Miller's Signature Album, the Custom Wood Album Box features your image printed directly or etched onto the wooden surface for a truly unique photo keepsake.

- · Available for Miller's Signature Albums 8x8, 10x10 and 12x12
- · Printable area of lid 9x9, 11x11 and 13x13
- $\cdot$  The Custom Wood Album Box is made of pure maple wood