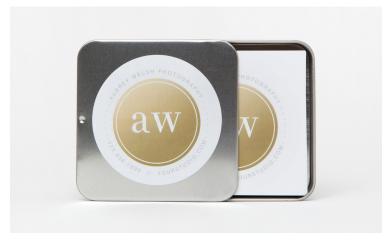

# Rep Cards

A lot like business cards, only skinnier! Rep Cards are a perfect fit for contact cards and mini invites.

- · 1.375x3.5 in size
- · Classic Felt, Premium Bamboo, Premium Cotton, 100% Recycled, Smooth, Linen, and Pearl press papers available
- · Packaged in a silver tin

#### Stickers

Receive up to 50 different stickers with a complimentary silver tin.

- · Sizes include 1.375x3.5 ornate, 2.5x3.5 ornate, and 3x3 ornate
- · Sold in sets of 50

#### Luxe Stickers

Available in three sizes, our ornate-shaped stickers provide a number of uses.

- · Sizes include 1.375x3.5 ornate, 2.5x3.5 ornate, and 3x3 ornate
- $\cdot$  Sold in sets of 50