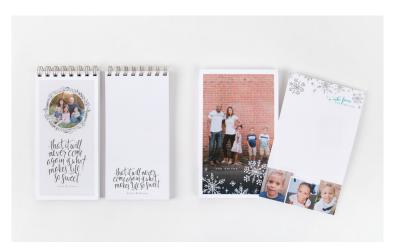

# Spiral & Tear-Off Notepads

Turn an everyday of paper into a fun, fully customizable notepad.

- · Sizes 4x8, 5x8 & 14x11
- · Cover printed on Classic Felt Paper
- · Available as Tear-Off or Spiral bound