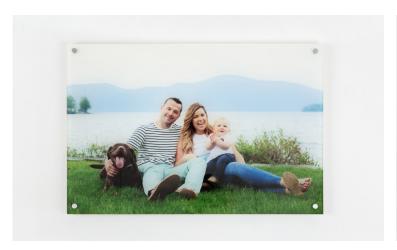

## Fine Art Acrylics

Create a bold statement with Fine Art Acrylics. Printed directly on acrylic substrate, your images pop with vibrant color and crisp detail.

- · Sizes include 16x16, 16x23.5, 19.5x19.5, and 19.5x23.5
- $\cdot$  Mount to the wall using stainless standoffs included in the order