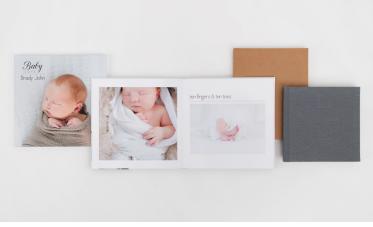

## Miller's Signature Books

Made from premium quality materials with the finest press paper, the pages lay flat so your photos aren't distorted in the binding of the book.

- · Sizes range from 5x5 to 12x12
- · Choose from a variety of cover options including Custom Image, Bonded Leather. Faux Leather and Linen
- · Available in Matte or Pearl press paper