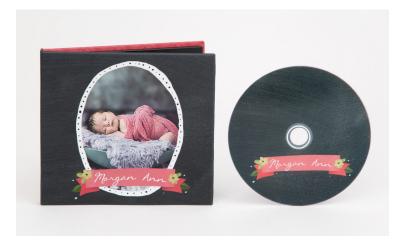

## Custom DVD Cases and Printed DVDs

Store your DVDs in style with a custom printed case that stands the test of time.

- · Custom Image Glossy, Canvas, Metallic, or Satin finish
- · Holds one or two DVDs depending on case selected
- · DVDs available with 4GB of memory
- $\cdot$  DVDs sold separately

#### Luxe DVD Cases

Add style and professionalism to your presentation with a Luxe DVD case.

- $\cdot$  5x5 in size
- · Printed on Classic Felt press paper
- · Case hold ones CD/DVD