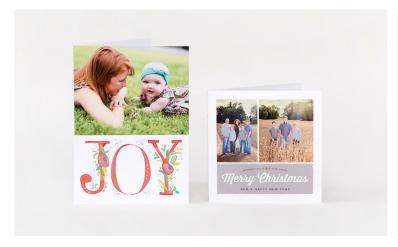

### Folded Cards

Send out personalized greeting cards and announcements for special occasions.

- · Sizes include 5.5x4.25, 5x5, 5x7, 5x7 wide format, 5.25x8, 5.25x8 wide format, and 8x4
- · Classic Felt, Premium Bamboo, Premium Cotton, 100% Recycled, Smooth, Linen, and Pearl press paper available
- · White envelopes included in order