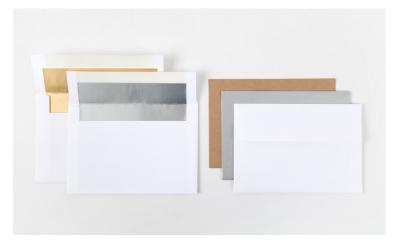

## Envelopes

It's always nice to have options. Send cards in style with Pearl, Kraft or White Envelopes and browse Envelope Liners and foil lining for a gleaming presentation.

- · White Envelopes are included free of charge with Folded Cards; White Envelopes are available with Flat Cards for an additional charge
- · Kraft, Pearl and White Envelopes with foil lining are available for an additional charge