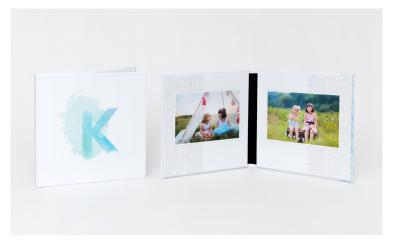

## Miller's Signature Books

Made from premium quality materials with the finest press paper, the pages lay flat so your photos aren't distorted in the binding of the book.

- · Sizes range from 5x5 to 12x12
- · Choose from a variety of cover options including Custom Image, Bonded Leather. Faux Leather and Linen
- · Available in Matte or Pearl press paper