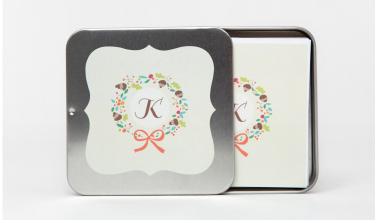

# Rep Cards

A lot like business cards, only skinnier! Rep Cards are a perfect fit for contact cards and mini invites.

- · 1.375x3.5 in size
- · Classic Felt, Premium Bamboo, Premium Cotton, 100% Recycled, Smooth, Linen, and Pearl press papers available
- · Packaged in a silver tin

#### Stickers

Receive up to 50 different stickers with a complimentary silver tin.

- · Sizes include 1.375x3.5 ornate, 2.5x3.5 ornate, and 3x3 ornate
- · Sold in sets of 50

#### Luxe Stickers

Available in three sizes, our ornate-shaped stickers provide a number of uses.

- · Sizes include 1.375x3.5 ornate, 2.5x3.5 ornate, and 3x3 ornate
- $\cdot$  Sold in sets of 50