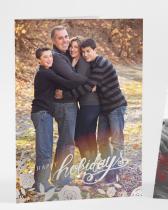

### Folded Cards

Send out personalized greeting cards and announcements for special occasions.

- · Sizes include 5.5x4.25, 5x5, 5x7, 5x7 wide format, 5.25x8, 5.25x8 wide format, and 8x4
- · Classic Felt, Premium Bamboo, Premium Cotton, 100% Recycled, Smooth, Linen, and Pearl press paper available
- · White envelopes included in order

## Envelopes

It's always nice to have options. Send cards in style with Pearl, Kraft or White Envelopes and browse Envelope Liners and foil lining for a gleaming presentation.

- · White Envelopes are included free of charge with Folded Cards; White Envelopes are available with Flat Cards for an additional charge
- · Kraft, Pearl and White Envelopes with foil lining are available for an additional charge