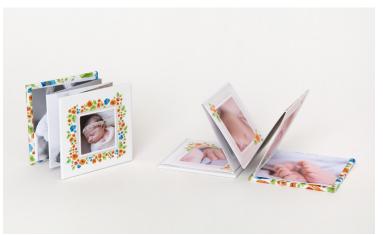

## Accordion Minis

Tiny in size with a magnetic cover, Accordion Minis are great on-the-go, making it easy to show your favorite portraits to family and friends.

- · Classic Felt, Premium Bamboo, Premium Cotton, 100% Recycled, Smooth, Linen, and Pearl press papers available
- · Choose from a variety of colorful and custom cover options