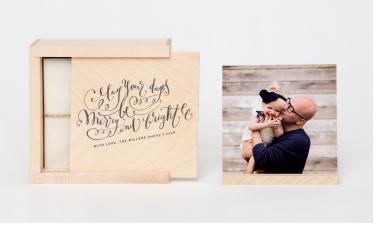

## Slide Print Box

Preserve your cherished Prints in a stunning Slide Print Box.

- · Available in Black or White
- · Offered in 4x6 and 5x7
- $\cdot$  Imprint your image, logo or design on lid of box

## Wood Print Box

Handcrafted from premium wood to store your special memories.

- · Offered in 4x6 and 5x7
- · Imprint your image, logo or design on lid of box