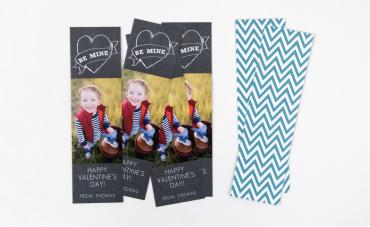

#### Bookmarks

Order standard bookmarks or one-of-a-kind announcements!

- · 2x7 in size
- · Classic Felt, Premium Bamboo, Premium Cotton, 100% Recycled, Smooth, Linen, and Pearl press papers available