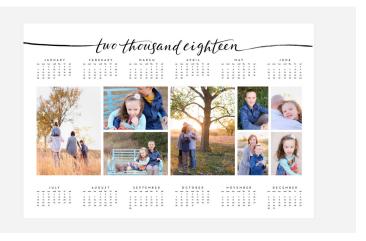

## Wall Calendars

With a different design and image for each month, you'll want to keep our custom Wall Calendar for years to come.

- $\cdot$  8.5x11 or 11x14 in size
- · Choose the starting month for your calendar and personalize dates with special occasions
- $\cdot$  Download and create your own calendar with our DIY grids