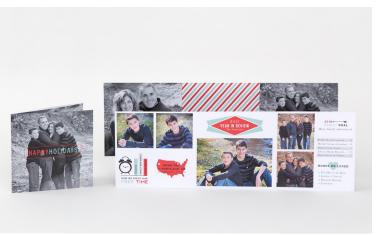

#### Slim-Lines

Slim-Line Cards are an affordable and easy way to send customized greetings to family and friends. These traditional cards are printed on photographic paper and offered with a variety of templates for both holidays and announcements.

- · Sized at 4x8
- · E-Surface, Metallic, and True Black & White paper available
- · White envelopes included with order