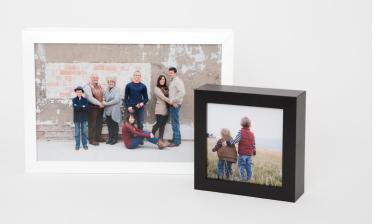

#### **Frames**

Classic yet refined, Frames provide a timeless solution for image display.

- · Offered in Black, White, Maple and Espresso
- · Choose from no glass, clear glass or non-glare glass
- · Optional Black or White Mat in 2 inch width