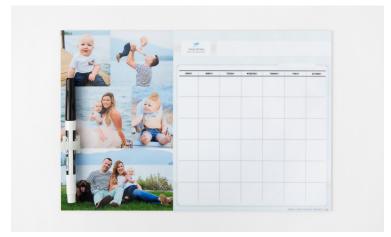

## Wall Calendars

With a different design and image for each month, you'll want to keep our custom Wall Calendar for years to come.

- $\cdot$  8.5x11 or 11x14 in size
- · Choose the starting month for your calendar and personalize dates with special occasions
- $\cdot$  Download and create your own calendar with our DIY grids