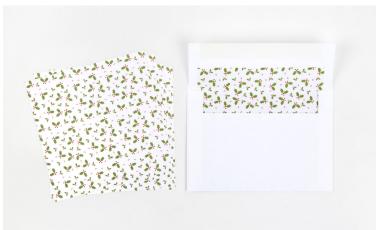

## **Envelope Liners**

Add coordinating Envelope Liners to match your Cards.

- $\cdot$  5x5 or 5x7 in size
- · Envelopes sold separately