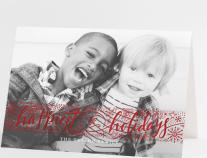

The beauty of Flat Cards – printed on premium quality press paper, Flat Cards are perfect for holidays, announcements and more.

- · Sizes include 3x3, 4x5, 4.25x5.5, 4x6, 5x5, 5x7, 4x8, and 5.5x8.5
- · Classic Felt, Premium Bamboo, Premium Cotton, 100% Recycled, Smooth, Linen, and Pearl press paper available