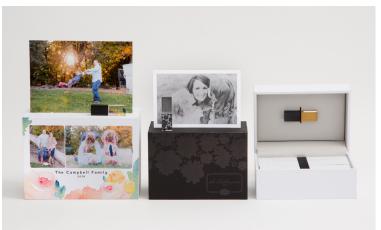

## Slide Print Box

Preserve your cherished Prints in a stunning Slide Print Box.

- · Available in Black or White
- · Offered in 4x6 and 5x7
- $\cdot$  Imprint your image, logo or design on lid of box

## **Boxed Prints**

Sized for Print + USB Boxes, enjoy a collection of Prints on your choice of premium paper with an optional white border.

- $\cdot$  4x6 or 5x7 in size
- · Offered in E-Surface, Metallic, Fuji Deep Matte, Classic Felt, Linen or Pearl

## Slide Print Box + USB

Get the best of both worlds and pair your Prints with a gorgeous Acrylic USB Drive in modern Slide Box.

- · Available for 4x6 and 5x7 Prints
- · Slide Box options in Black and White
- · Acrylic USB Drives offered in 8GB or 16GB