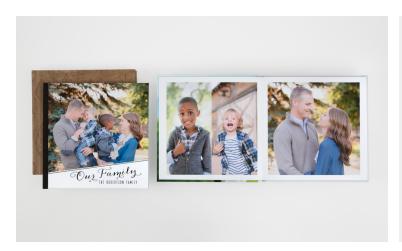

## Image Folios

A polished way to display favorite images from your sessions, Image Folios look great on a desktop, bookshelf or coffee table.

- · Sizes 5x5, 5x7, 8x8 and 8x10
- · Cover options include Custom Image Satin or Metallic (must match the interior finish)