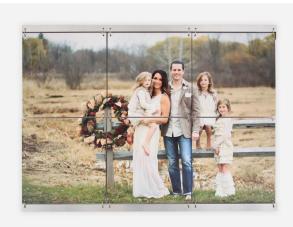

#### Fine Art Murals

Totally modular. Completely modernistic. Your image is split and printed on brushed aluminum tiles. Once assembled, the Fine Art Mural turns your image into a contemporary work of art.

- · Sizes include 24x24, 24x36, 24x48, and 36x48
- · Link tiles using the silver snap rings and mount to the wall with brackets included in the order