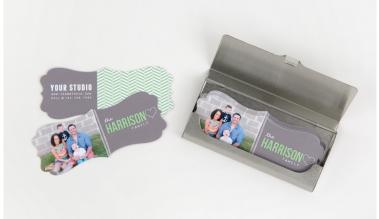

# Luxe Cards

Our high end Luxe Cards are a must-have for holiday cards, invites, announcements, and more. Printed on premium press papers and die-cut into stylish shapes, they add an element of elegance to your cards.

- · Sizes include 3x3 ornate, 3x3 leaf, 4x8 ornate, 5x5 ornate, 5x5 circle, 5x5 scalloped circle, 5x5 scalloped square, 5x7 ornate, 5x7 scalloped rectangle, 5x5 and 5x7 folded
- · Classic Felt, Premium Bamboo, Premium Cotton, 100% Recycled, Smooth, Linen, and Pearl press papers available