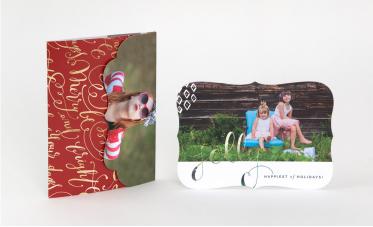

# Luxe Cards

Our high end Luxe Cards are a must-have for holiday cards, invites, announcements, and more. Printed on premium press papers and die-cut into stylish shapes, they add an element of elegance to your cards.

- · Sizes include 3x3 ornate, 3x3 leaf, 4x8 ornate, 5x5 ornate, 5x5 circle, 5x5 scalloped circle, 5x5 scalloped square, 5x7 ornate, 5x7 scalloped rectangle, 5x5 and 5x7 folded
- · Classic Felt, Premium Bamboo, Premium Cotton, 100% Recycled, Smooth, Linen, and Pearl press papers available