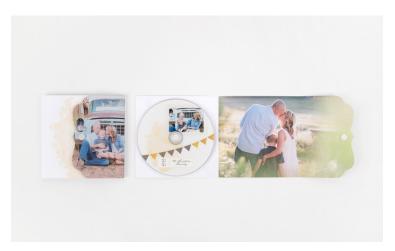

## Custom DVD Cases and Printed DVDs

Store your DVDs in style with a custom printed case that stands the test of time.

- · Custom Image Glossy, Canvas, Metallic, or Satin finish
- · Holds one or two DVDs depending on case selected
- · DVDs available with 4GB of memory
- $\cdot$  DVDs sold separately