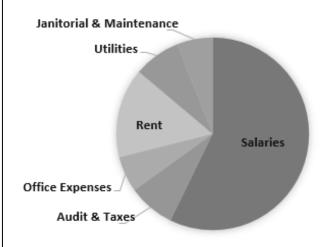

#### 2019 EXPENSE RECAP

We will post weather related closing and delay info on **WGAL**, **WHP 21 and ABC 27**. Info can be found on TV or their websites. You may also call the center (717-533-2002) and listen to message after 7:30AM.

2019 was a typical year for Mohler Center. Our Board of Directors continues to manage our income and expenses to remain financial solvent and keep operations continuing.