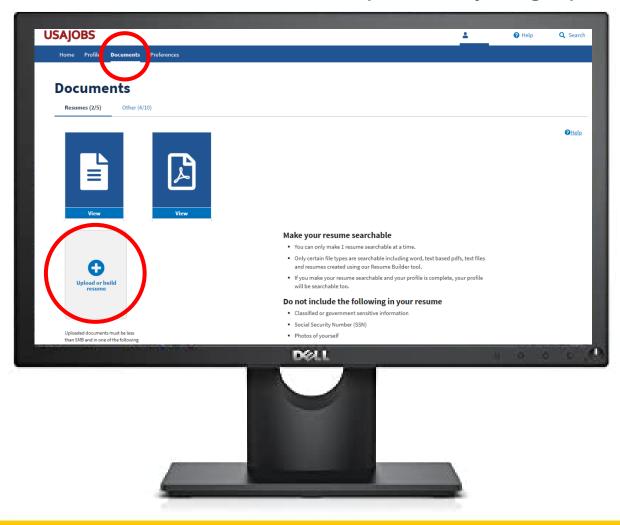

### **Resume Basics**

#### • What is a Resume?

- Marketing tool to set you apart from other applicants
- A tool to demonstrate you meet the job qualifications