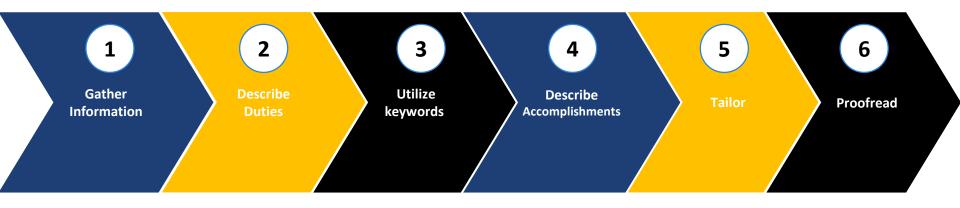

### **Resume Basics**

#### • What is a Resume?

- Marketing tool to set you apart from other applicants
- A tool to demonstrate you meet the job qualifications