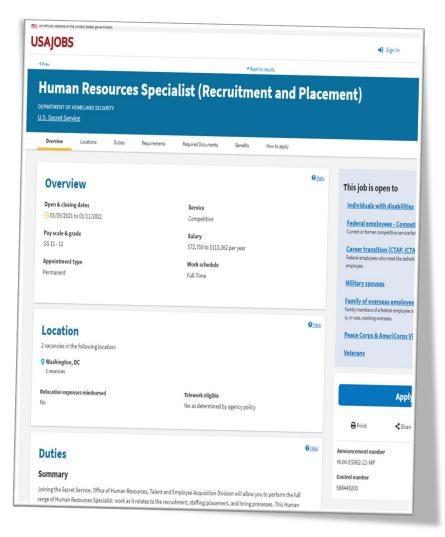

### **Federal Hiring Process (Competitive Service)**

- Application Process:
  - USAJOBS (www.usajobs.gov)
  - Submit Resume and Supporting Documents
  - Complete and Submit Online Vacancy Questionnaire

### Understanding the Evaluation Process:

- Category Rating
- Equal Employment Opportunity