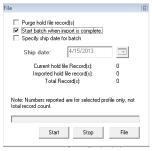

- 4. As it imports, it will print your shipping labels
  - a. When it is done, click "Close"

| File                                                                                               | × |  |  |  |  |  |  |
|----------------------------------------------------------------------------------------------------|---|--|--|--|--|--|--|
| Purge hold file record(s)     Start batch when import is complete.     Specify ship date for batch |   |  |  |  |  |  |  |
| Ship date: 4/15/2013                                                                               |   |  |  |  |  |  |  |
| Current hold file Record(s): 0<br>Imported hold file record(s): 16<br>Total Record(s): 16          |   |  |  |  |  |  |  |
| Note: Numbers reported are for selected profile only, not<br>total record count.                   |   |  |  |  |  |  |  |
|                                                                                                    |   |  |  |  |  |  |  |
| Start Close File                                                                                   |   |  |  |  |  |  |  |