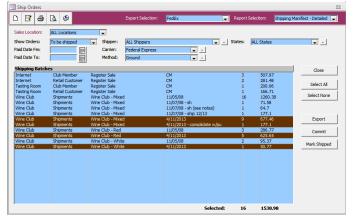

#### Sales & Fulfillment

c. Select the Shipper, Carrier (FedEx) and Method (Ground) you'd like to process first. You must process the different methods (Ground, Overnight, etc) in different batches.
 Ground is special so needs to use its own integration profile

| Image: Selection:       Export Selection:       FedEx       Report Selection:       Shipping Max         Sales Location:       ALL Locations       .       .       .       .       .       .       .       .       .       .       .       .       .       .       .       .       .       .       .       .       .       .       .       .       .       .       .       .       .       .       .       .       .       .       .       .       .       .       .       .       .       .       .       .       .       .       .       .       .       .       .       .       .       .       .       .       .       .       .       .       .       .       .       .       .       .       .       .       .       .       .       .       .       .       .       .       .       .       .       .       .       .       .       .       .       .       .       .       .       .       .       .       .       .       .       .       .       .       .       .       .       .       .       .       .       . </th <th>Σ</th> <th></th> <th></th> <th></th> <th></th> <th></th> <th></th> <th></th> <th>ip Orders</th> <th>a Sh</th>                                                                                                                                                                                                                                                                                                                                                                                                                                                                                                                                                                                                                                                                                                                                                                                                                                                                                                                         | Σ                     |                 |                  |        |            |                                           |                 |              | ip Orders    | a Sh |
|-----------------------------------------------------------------------------------------------------------------------------------------------------------------------------------------------------------------------------------------------------------------------------------------------------------------------------------------------------------------------------------------------------------------------------------------------------------------------------------------------------------------------------------------------------------------------------------------------------------------------------------------------------------------------------------------------------------------------------------------------------------------------------------------------------------------------------------------------------------------------------------------------------------------------------------------------------------------------------------------------------------------------------------------------------------------------------------------------------------------------------------------------------------------------------------------------------------------------------------------------------------------------------------------------------------------------------------------------------------------------------------------------------------------------------------------------------------------------------------------------------------------------------------------------------------------------------------------------------------------------------------------------------------------------------------------------------------------------------------------------------------------------------------------------------------------------------------------------------------------------------------------------------------------------------------------------------------------------------------------------------------------------------------------------------------------------------|-----------------------|-----------------|------------------|--------|------------|-------------------------------------------|-----------------|--------------|--------------|------|
| Show Orders:       To be shipped       Shipper:       ALL Shippers       States:       ALL States         Paid Date Fm:                                                                                                                                                                                                                                                                                                                                                                                                                                                                                                                                                                                                                                                                                                                                                                                                                                                                                                                                                                                                                                                                                                                                                                                                                                                                                                                                                                                                                                                                                                                                                                                                                                                                                                                                                                                                                                                                                                                                                     | 1anifest - Detailed 🔎 | ion: Shipping M | Report Selection |        | FedEx      | Export Selection:                         |                 | ð 🕸          | 24           | D    |
| Shipping Batches       Carrier:       Federal Express       .         Paid Date To:       Image: Solid Stress       .         Internet       Club Member       Register Sale       CM       3       507.97         Internet       Club Member       Register Sale       CM       2       281.48         Tasting Room       Retail Customer       Register Sale       CM       1       200.06         Tasting Room       Retail Customer       Register Sale       CM       1       200.06         Tasting Room       Retail Customer       Register Sale       CM       1       200.06         Wine Club       Shipments       Wine Club - Mixed       11/07/08 - sh       1       71.58         Wine Club       Shipments       Wine Club - Mixed       11/07/08 - ship 12/13       1       177.1         Wine Club       Shipments       Wine Club - Mixed       4/11/2013       9       677.46         Wine Club       Shipments       Wine Club - Mixed       11/05/08       3       286.77         Wine Club       Shipments       Wine Club - Red       4/11/2013       5       625.65         Wine Club       Shipments       Wine Club - Nixed       4/11/2013       5       625.65                                                                                                                                                                                                                                                                                                                                                                                                                                                                                                                                                                                                                                                                                                                                                                                                                                                                                 |                       |                 |                  |        |            |                                           | •               | LL Locations | s Location:  | Sale |
| Paid Date To:       Method:       Ground       ▼         Shipping Batches       Internet       Club Member       Register Sale       CM       3       507.97         Internet       Retail Customer       Register Sale       CM       2       281.48         Tasting Room       Retail Customer       Register Sale       CM       1       200.06         Tasting Room       Retail Customer       Register Sale       CM       1       200.06         Tasting Room       Retail Customer       Register Sale       CM       1       200.06         Wine Club       Shipments       Wine Club - Mixed       11/07/08 - sh       1       71.58         Wine Club       Shipments       Wine Club - Mixed       11/07/08 - sh (see notes)       1       64.7         Wine Club       Shipments       Wine Club - Mixed       11/07/08 - sh (see notes)       1       677.46         Wine Club       Shipments       Wine Club - Mixed       4/11/2013       9       677.46         Wine Club       Shipments       Wine Club - Mixed       11/05/08       3       286.77         Wine Club       Shipments       Wine Club - Red       4/11/2013       5       625.65         Wine Club       Shipments <th><b>.</b></th> <th>States</th> <th>States: ALL St</th> <th>🔹 . St</th> <th></th> <th>ALL Shippers</th> <th>Shipper:</th> <th>o be shipped</th> <th>w Orders:</th> <th>Sho</th>                                                                                                                                                                                                                                                                                                                                                                                                                                                                                                                                                                                                                                                                                    | <b>.</b>              | States          | States: ALL St   | 🔹 . St |            | ALL Shippers                              | Shipper:        | o be shipped | w Orders:    | Sho  |
| Paid Date To:         Method:         Ground         Image: Constraint of the system of the |                       |                 |                  |        | <b>•</b> • | Federal Express                           | Carrier:        |              | Date Fm:     | Paid |
| Internet         Club Member         Register Sale         CM         3         507.97           Internet         Retail Customer         Register Sale         CM         2         281.48           Tasting Room         Club Member         Register Sale         CM         1         200.06           Tasting Room         Retail Customer         Register Sale         CM         1         200.06           Tasting Room         Retail Customer         Register Sale         CM         1         166.71           Wine Club         Shipments         Wine Club - Mixed         11/05/08         16         1260.33           Wine Club         Shipments         Wine Club - Mixed         11/07/08 - sh (see notes)         1         64.7           Wine Club         Shipments         Wine Club - Mixed         11/07/08 - shi (see notes)         1         77.1           Wine Club         Shipments         Wine Club - Mixed         4/11/2013         9         677.46           Wine Club         Shipments         Wine Club - Mixed         11/05/08         3         286.77           Wine Club         Shipments         Wine Club - Red         4/11/2013         5         625.65           Wine Club         Shipments         Wine Club                                                                                                                                                                                                                                                                                                                                                                                                                                                                                                                                                                                                                                                                                                                                                                                                     |                       |                 |                  |        |            | Ground                                    | Method:         |              | Date To:     | Paid |
| Internet         Retail Customer         Register Sale         CM         2         281.48           Tasting Room         Club Member         Register Sale         CM         1         200.06           Tasting Room         Retail Customer         Register Sale         CM         1         200.06           Wine Club         Shipments         Wine Club - Mixed         11/05/08         16         1260.38           Wine Club         Shipments         Wine Club - Mixed         11/07/08 - sh (see notes)         1         64.7           Wine Club         Shipments         Wine Club - Mixed         11/07/08 - sh (see notes)         1         64.7           Wine Club         Shipments         Wine Club - Mixed         11/07/08 - sh (see notes)         1         67.7           Wine Club         Shipments         Wine Club - Mixed         4/11/2013         9         677.46           Wine Club         Shipments         Wine Club - Mixed         4/11/2013 - consolidate w/pu         1         77.1           Wine Club         Shipments         Wine Club - Mixed         11/05/08         3         265.77           Wine Club         Shipments         Wine Club - Red         4/11/2013         5         252.65           Wine Club                                                                                                                                                                                                                                                                                                                                                                                                                                                                                                                                                                                                                                                                                                                                                                                               | Close                 |                 |                  |        |            |                                           |                 |              | pping Batche | Shi  |
| Tasting Room         Club Member         Register Sale         CM         1         200.06           Tasting Room         Retail Customer         Register Sale         CM         1         166.71           Wine Club         Shipments         Wine Club - Mixed         11/05/08         16         1260.33           Wine Club         Shipments         Wine Club - Mixed         11/07/08 - sh (see notes)         1         71.59           Wine Club         Shipments         Wine Club - Mixed         11/07/08 - sh (see notes)         1         64.7           Wine Club         Shipments         Wine Club - Mixed         11/07/08 - sh (see notes)         1         77.4           Wine Club         Shipments         Wine Club - Mixed         4/11/2013         9         677.46           Wine Club         Shipments         Wine Club - Mixed         4/11/2013 - consolidate w/pu         1         77.1           Wine Club         Shipments         Wine Club - Red         1/105/08         3         286.77           Wine Club         Shipments         Wine Club - Red         4/11/2013         5         625.65           Wine Club         Shipments         Wine Club - Mite         1/105/08         2         95.37                                                                                                                                                                                                                                                                                                                                                                                                                                                                                                                                                                                                                                                                                                                                                                                                                 |                       |                 |                  |        |            |                                           |                 |              |              |      |
| Tasting Room         Retail Customer         Register Sale         CM         1         166, 71           Wine Club         Shipments         Wine Club - Mixed         11/07/08 - sh         16         1260.38           Wine Club         Shipments         Wine Club - Mixed         11/07/08 - sh         1         71.58           Wine Club         Shipments         Wine Club - Mixed         11/07/08 - sh         1         64.7           Wine Club         Shipments         Wine Club - Mixed         11/07/08 - shp 12/13         1         177.1           Wine Club         Shipments         Wine Club - Mixed         4/11/2013         9         677.46           Wine Club         Shipments         Wine Club - Mixed         4/11/2013 - consolidate w/pu         1         177.1           Wine Club         Shipments         Wine Club - Red         11/05/08         3         286.77           Wine Club         Shipments         Wine Club - Red         4/11/2013         5         625.65           Wine Club         Shipments         Wine Club - Nite         11/05/08         2         95.37                                                                                                                                                                                                                                                                                                                                                                                                                                                                                                                                                                                                                                                                                                                                                                                                                                                                                                                                           | Select All            |                 |                  |        |            |                                           |                 |              |              |      |
| Wine Club         Shipments         Wine Club - Mixed         11/05/08         16         1260.38           Wine Club         Shipments         Wine Club - Mixed         11/07/08 - sh         1         71.58           Wine Club         Shipments         Wine Club - Mixed         11/07/08 - sh (see notes)         1         64.7           Wine Club         Shipments         Wine Club - Mixed         11/07/08 - sh (see notes)         1         77.1           Wine Club         Shipments         Wine Club - Mixed         4/11/2013         9         577.46           Wine Club         Shipments         Wine Club - Mixed         4/11/2013 - consolidate w/pu         1         177.1           Wine Club         Shipments         Wine Club - Red         11/05/08         3         286.77           Wine Club         Shipments         Wine Club - Red         4/11/2013         5         625.65           Wine Club         Shipments         Wine Club - Winte         11/05/08         2         95.37                                                                                                                                                                                                                                                                                                                                                                                                                                                                                                                                                                                                                                                                                                                                                                                                                                                                                                                                                                                                                                         | Jeicer Air            |                 |                  |        |            |                                           |                 |              |              |      |
| Wine Club         Shipments         Wine Club - Mixed         11/07/08 - sh         1         71.58           Wine Club         Shipments         Wine Club - Mixed         11/07/08 - sh (see notes)         1         64.7           Wine Club         Shipments         Wine Club - Mixed         11/07/08 - ship 12/13         1         177.1           Wine Club         Shipments         Wine Club - Mixed         4/11/2013         9         677.46           Wine Club         Shipments         Wine Club - Mixed         4/11/2013 - consolidate w/pu         1         177.1           Wine Club         Shipments         Wine Club - Mixed         4/11/2013 - consolidate w/pu         1         177.1           Wine Club         Shipments         Wine Club - Red         11/05/08         3         286.77           Wine Club         Shipments         Wine Club - Red         4/11/2013         5         625.65           Wine Club         Shipments         Wine Club - White         11/05/08         2         95.37                                                                                                                                                                                                                                                                                                                                                                                                                                                                                                                                                                                                                                                                                                                                                                                                                                                                                                                                                                                                                           | Select None           |                 |                  |        |            | L. C. |                 |              |              |      |
| Wine Club         Shipments         Wine Club - Mixed         11/07/08 - ship 12/13         1         64.7           Wine Club         Shipments         Wine Club - Mixed         11/07/08 - ship 12/13         1         177.1           Wine Club         Shipments         Wine Club - Mixed         4/11/2013         9         677.46           Wine Club         Shipments         Wine Club - Mixed         4/11/2013 - consolidate w/pu         1         177.1           Wine Club         Shipments         Wine Club - Red         1/105/08         3         286.77           Wine Club         Shipments         Wine Club - Red         1/1/2013         5         625.65           Wine Club         Shipments         Wine Club - Wine Club - 1/05/08         2         95.37                                                                                                                                                                                                                                                                                                                                                                                                                                                                                                                                                                                                                                                                                                                                                                                                                                                                                                                                                                                                                                                                                                                                                                                                                                                                              |                       |                 |                  |        |            |                                           |                 |              |              |      |
| Wine Club         Shipments         Wine Club - Mixed         11/07/08 - ship 12/13         1         177.1           Wine Club         Shipments         Wine Club - Mixed         4/11/2013         9         577.46           Wine Club         Shipments         Wine Club - Mixed         4/11/2013 - consolidate w/pu         1         177.1           Wine Club         Shipments         Wine Club - Red         1/105/08         3         286.77           Wine Club         Shipments         Wine Club - Red         4/11/2013         5         625.65           Wine Club         Shipments         Wine Club - Wine Club - Mixte         11/05/08         2         95.37                                                                                                                                                                                                                                                                                                                                                                                                                                                                                                                                                                                                                                                                                                                                                                                                                                                                                                                                                                                                                                                                                                                                                                                                                                                                                                                                                                                   |                       |                 |                  |        |            |                                           |                 |              |              |      |
| Wine Club         Shipments         Wine Club - Mixed         4/11/2013 - consolidate w/pu         1         177.1           Wine Club         Shipments         Wine Club - Red         11/05/08         3         286.77           Wine Club         Shipments         Wine Club - Red         4/11/2013         5         625.65           Wine Club         Shipments         Wine Club - Write         11/05/08         2         95.37                                                                                                                                                                                                                                                                                                                                                                                                                                                                                                                                                                                                                                                                                                                                                                                                                                                                                                                                                                                                                                                                                                                                                                                                                                                                                                                                                                                                                                                                                                                                                                                                                                |                       | 177.1           | 1 1              |        |            | l                                         | ne Club - Mixed |              | e Club       | Win  |
| Wine Club         Shipments         Wine Club - Red         11/05/08         3         286:77           Wine Club         Shipments         Wine Club - Red         4/11/2013         5         625:65           Wine Club         Shipments         Wine Club - White         11/05/08         2         95:37                                                                                                                                                                                                                                                                                                                                                                                                                                                                                                                                                                                                                                                                                                                                                                                                                                                                                                                                                                                                                                                                                                                                                                                                                                                                                                                                                                                                                                                                                                                                                                                                                                                                                                                                                             | Export                |                 |                  |        |            |                                           |                 |              |              |      |
| Wine Club         Shipments         Wine Club - Red         4/11/2013         5         625.65           Wine Club         Shipments         Wine Club - White         11/05/08         2         95.37                                                                                                                                                                                                                                                                                                                                                                                                                                                                                                                                                                                                                                                                                                                                                                                                                                                                                                                                                                                                                                                                                                                                                                                                                                                                                                                                                                                                                                                                                                                                                                                                                                                                                                                                                                                                                                                                     |                       |                 |                  | v/pu   |            |                                           |                 |              |              |      |
| Wine Club         Shipments         Wine Club - White         11/05/08         2         95.37                                                                                                                                                                                                                                                                                                                                                                                                                                                                                                                                                                                                                                                                                                                                                                                                                                                                                                                                                                                                                                                                                                                                                                                                                                                                                                                                                                                                                                                                                                                                                                                                                                                                                                                                                                                                                                                                                                                                                                              | Commit                |                 |                  |        |            |                                           |                 |              |              |      |
|                                                                                                                                                                                                                                                                                                                                                                                                                                                                                                                                                                                                                                                                                                                                                                                                                                                                                                                                                                                                                                                                                                                                                                                                                                                                                                                                                                                                                                                                                                                                                                                                                                                                                                                                                                                                                                                                                                                                                                                                                                                                             |                       |                 |                  |        |            |                                           |                 |              |              |      |
| vvite cub Shphients whe cub - white 1/1/2013 1 30.77                                                                                                                                                                                                                                                                                                                                                                                                                                                                                                                                                                                                                                                                                                                                                                                                                                                                                                                                                                                                                                                                                                                                                                                                                                                                                                                                                                                                                                                                                                                                                                                                                                                                                                                                                                                                                                                                                                                                                                                                                        | Mark Shipped          |                 |                  |        |            |                                           |                 |              |              |      |
|                                                                                                                                                                                                                                                                                                                                                                                                                                                                                                                                                                                                                                                                                                                                                                                                                                                                                                                                                                                                                                                                                                                                                                                                                                                                                                                                                                                                                                                                                                                                                                                                                                                                                                                                                                                                                                                                                                                                                                                                                                                                             |                       | 50.77           | 1 5              |        | 4/11/2013  |                                           | ne Club - White | Snipments    | e Club       |      |
|                                                                                                                                                                                                                                                                                                                                                                                                                                                                                                                                                                                                                                                                                                                                                                                                                                                                                                                                                                                                                                                                                                                                                                                                                                                                                                                                                                                                                                                                                                                                                                                                                                                                                                                                                                                                                                                                                                                                                                                                                                                                             |                       |                 |                  |        |            |                                           |                 |              |              |      |
|                                                                                                                                                                                                                                                                                                                                                                                                                                                                                                                                                                                                                                                                                                                                                                                                                                                                                                                                                                                                                                                                                                                                                                                                                                                                                                                                                                                                                                                                                                                                                                                                                                                                                                                                                                                                                                                                                                                                                                                                                                                                             |                       |                 |                  |        |            |                                           |                 |              |              |      |
|                                                                                                                                                                                                                                                                                                                                                                                                                                                                                                                                                                                                                                                                                                                                                                                                                                                                                                                                                                                                                                                                                                                                                                                                                                                                                                                                                                                                                                                                                                                                                                                                                                                                                                                                                                                                                                                                                                                                                                                                                                                                             |                       |                 |                  |        |            |                                           |                 |              |              |      |
|                                                                                                                                                                                                                                                                                                                                                                                                                                                                                                                                                                                                                                                                                                                                                                                                                                                                                                                                                                                                                                                                                                                                                                                                                                                                                                                                                                                                                                                                                                                                                                                                                                                                                                                                                                                                                                                                                                                                                                                                                                                                             |                       |                 |                  |        |            |                                           |                 |              |              |      |
|                                                                                                                                                                                                                                                                                                                                                                                                                                                                                                                                                                                                                                                                                                                                                                                                                                                                                                                                                                                                                                                                                                                                                                                                                                                                                                                                                                                                                                                                                                                                                                                                                                                                                                                                                                                                                                                                                                                                                                                                                                                                             |                       |                 |                  |        |            |                                           |                 |              |              |      |
|                                                                                                                                                                                                                                                                                                                                                                                                                                                                                                                                                                                                                                                                                                                                                                                                                                                                                                                                                                                                                                                                                                                                                                                                                                                                                                                                                                                                                                                                                                                                                                                                                                                                                                                                                                                                                                                                                                                                                                                                                                                                             |                       |                 |                  |        |            |                                           |                 |              |              |      |
|                                                                                                                                                                                                                                                                                                                                                                                                                                                                                                                                                                                                                                                                                                                                                                                                                                                                                                                                                                                                                                                                                                                                                                                                                                                                                                                                                                                                                                                                                                                                                                                                                                                                                                                                                                                                                                                                                                                                                                                                                                                                             |                       |                 |                  |        |            |                                           |                 |              |              |      |
| Selected: 16 1530.98                                                                                                                                                                                                                                                                                                                                                                                                                                                                                                                                                                                                                                                                                                                                                                                                                                                                                                                                                                                                                                                                                                                                                                                                                                                                                                                                                                                                                                                                                                                                                                                                                                                                                                                                                                                                                                                                                                                                                                                                                                                        |                       | 1530.98         | 16 1             | cted   | Sele       |                                           |                 |              |              |      |