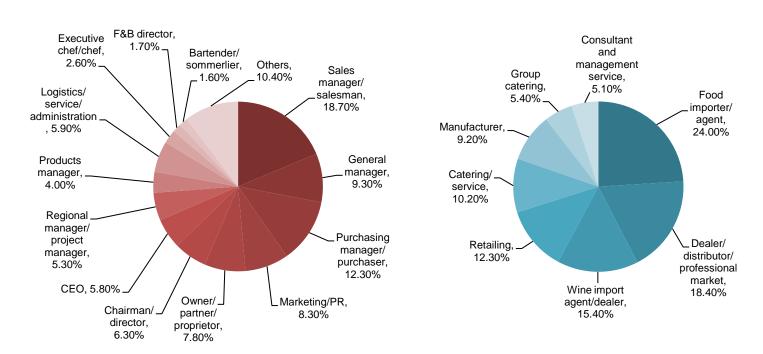

76.63% of the professional buyers were president of a company, enterprise owner, general manager, purchasing manager, or F&B director, who had the decision-making power on purchasing. The figure on the right is the composition of buyers' industry

Figure 4 Composition of titles of domestic /international buyers