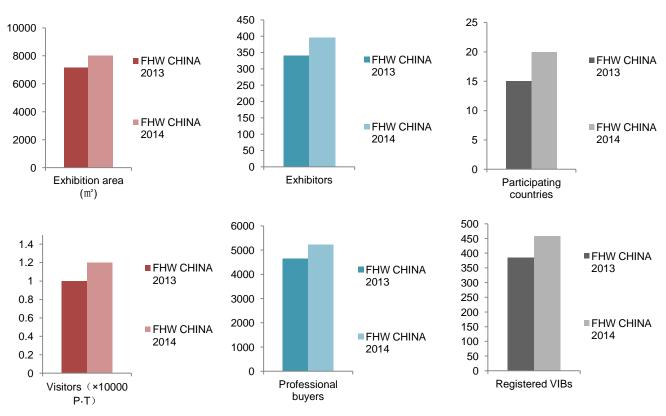

### FHW CHINA 2014

广州国际特色食品饮料展览会

CHINA GUANGZHOU 11th-13th NOVEMBER 2014

FHW CHINA 2014 surpassed the previous sessions in exhibition area, number of exhibitors, number of participating countries, number of visitors, number of professional buyers and number of registered VIBs.

FHW CHINA2014 achieved growth at all levels: the exhibition area increased by 11.89% from the previous edition; number of exhibitors 16.47%; participating countries 33.34%; visitors 20%, professional buyers 12.32%; registered VIBs 18.96%.

Figure 5 Comparisons between FHW CHINA 2014 and FHW CHINA 2013