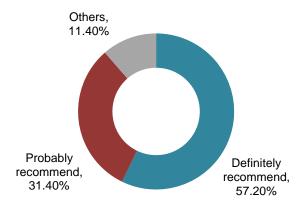

31.4% of the exhibitors choose "probably recommend FHW CHINA to colleagues, friends or acquaintances"; 57.2% of the exhibitors choose "definitely recommend FHW CHINA to colleagues, friends or acquaintances"