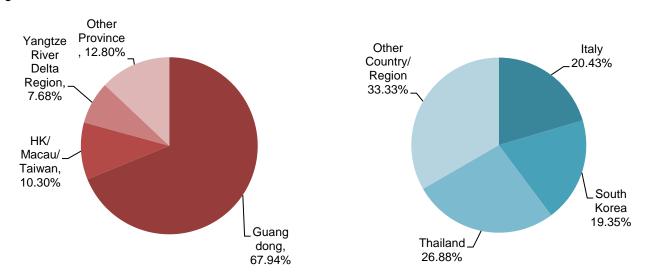

Below is basic data of FHW CHINA 2014 and its caparison with FHW CHINA 2013:

About 400 enterprises from 20 countries/regions (China included) participated in FHW CHINA 2014. Figure 1 is regional distribution of the exhibitors.

FHW CHINA 2014 domestic exhibitors were mainly from Guangdong (67.94%), Hong Kong/Macau/Taiwan (10.30%) and Yangtze River Delta region (Jiangsu, Zhejiang and Shanghai: 7.68%); international exhibitors were mainly from Thailand (26.88%), Italy (20.43%) and South Korea (19.35%).

Figure 1 Regional distribution of Chinese/international exhibitors