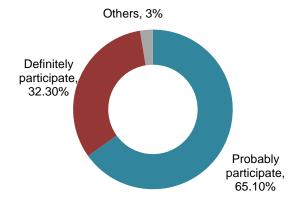

50.2% of the exhibitors feel FHW CHINA is as good as other familiar fairs; 41.7% of the exhibitors feel FHW CHINA is better than other familiar fairs.

65.1% of the exhibitors chose "probably participate in the next FHW CHINA"; 32.3% of the exhibitors chose "definitely participate in the next FHW CHINA"