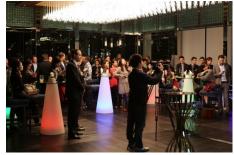

### Italian Night Gala

At 18:00, November 12, the "Italian Night Gala", by Fiera Milano S.p.A. and Worldex Fiera Milano Exhibitions (Guangzhou) Co., Ltd., started at multifunctional hall of W Hotel Guangzhou. Italian exhibitors and part of VIBs were invited to the gala. Mr. Naz Wen, assistant general manager of Worldex Fiera Milano, hosted the event. Mr. Fabio Aromatici, international director of Fiera Milano S.p.A., gave welcoming speech. The attendees also included Mr. Qiu Zhaoxian, vice-president of CCPIT Guangdong, Ms. Ao Yan, exhibition department director of CCPIT Guangdong, and Mr. Fabio Cannavaro, former core member of Italian national football team and present coach of Guangzhou Evergrande Football Club.