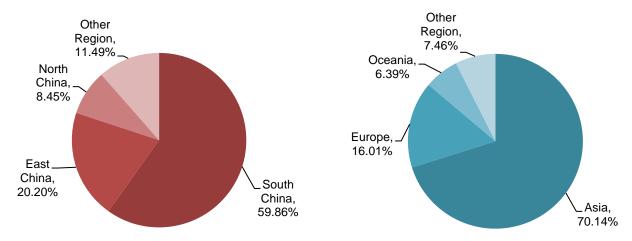

FHW CHINA 2014 Chinese buyers were mainly from South China (59.86%), East China (20.20%) and North China (8.45%); oversea buyers were mainly from Asia (70.14%), Europe (16.01%) and Oceania (6.39%)

Figure 3 Regional distribution of domestic/international buyers