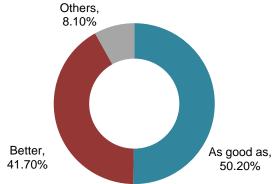

50.2% of the exhibitors feel FHW CHINA is as good as other familiar fairs; 41.7% of the exhibitors feel FHW CHINA is better than other familiar fairs.

65.1% of the exhibitors chose "probably participate in the next FHW CHINA"; 32.3% of the exhibitors chose "definitely participate in the next FHW CHINA"