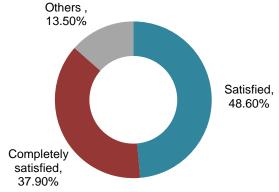

### FHW CHINA 2014

广州国际特色食品饮料展览会

CHINA GUANGZHOU 11th-13th NOVEMBER 2014

Exhibitor survey: general opinion towards FHW CHINA 2014

48.6% of the exhibitors were satisfied with the participation experience at FHW CHINA 2014; 37.9% of the exhibitors were completely satisfied with the participation experience at FHW CHINA 2014