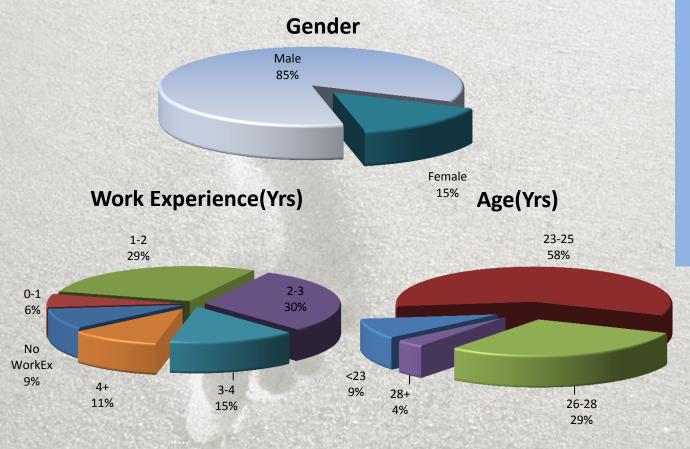

PGDIE, NITIE Bombay;

B.Tech. (Mech.), IIT Kanpur,

Research in Infrastructure Development funded by AICTE and MHRD

#### Prof. Kaushik Bhattacharya

Ph. D., Indian Statistical Institute

Research Officer, DESACS, RBI

Listed in the forthcoming 2010 edition of Marquis Who's Who in the World

# **BATCH PROFILE**

### **Holistic Selection Procedure**

290,000 applicants

1980 interview calls

### 373 admissions

### Unparalleled competition gets the best

One of the world's toughest admission procedures

#### **Very Diverse Backgrounds**

Arts, Commerce, Engineering, Literature, Mathematics, Medicine, Horticulture, Biotechnology

### Highly varied Work experience profile

Strategy consultants, software professionals, doctors, architects, chartered accountants, engineers & defense personnel



# **BATCH PROFILE**



# **SUMMER INTERNSHIPS**



## INFRASTRUCTURE

#### CAMPUS

The stupendous campus is a befitting personification of the people that inhabit it. The campus, set in serene and verdant environs, not only provides an excellent ambience for the community's academic endeavours but also presents them with the opportunity to unwind.

#### **GYANODAYA** – The Library

The IIM Lucknow library characterizes what the institute stands for – Accessibility, Vision and Excellence. Housed in a spacious 30000 sq. feet, two storied, air conditioned and functionally designed building with a seating capacity of 250 readers on five halls the library acts as the main learning resource centre for the Institute.

Gyanodaya boasts of a rich collection of over 80,000 select learning resource