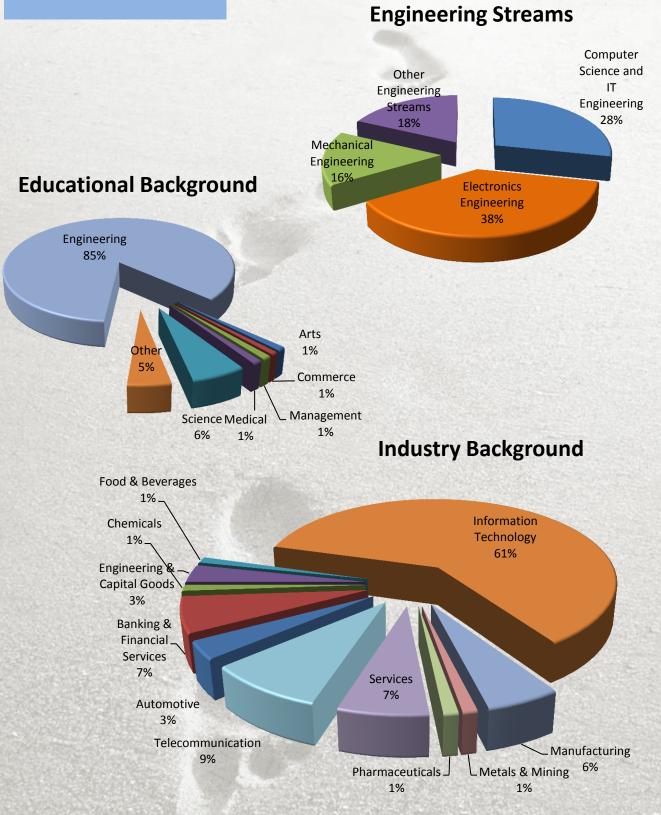

# **BATCH PROFILE**

#### **Very Diverse Backgrounds**

Arts, Commerce, Engineering, Literature, Mathematics, Medicine, Horticulture, Biotechnology

### Highly varied Work experience profile

Strategy consultants, software professionals, doctors, architects, chartered accountants, engineers & defense personnel