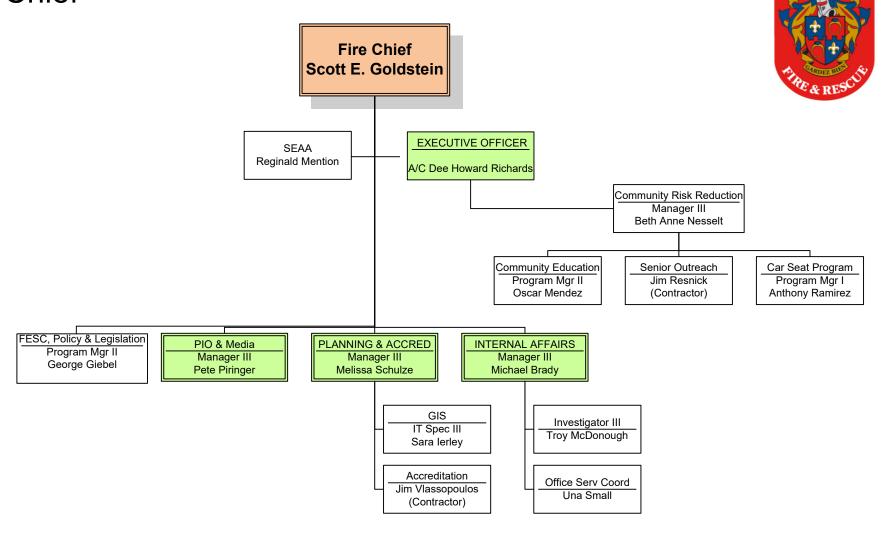

awford Team A/C Barry Reid A/C Mike Baltrotsky Capt Robert Ford NCR IMT Fire and Explosive Program Manager Swiftwater Rescue Investigations Unit Steering Comm Alt Bob Stojinski Team (Vacancy) Heavy Rail Warehouse Manager MCP ESU Liaisons Joe Small Support Team FEMA grants **Hazmat Section** ROCC Manager Support Capt Mark Mechlin Debbie Greenwell **Operations Support** NCR COG Rep Hazmat Team **Tech Rescue Section** MEMA Rep Support Hazmat MFF Small/Johnson NCR COG Rep Technical Rescue **Special Operations** MEMA Rep Team **Technical Rescue**

Responsibilities out of county

### Division of Operations Spec Ops – Tech Rescue



Special Operations Team

Responsibilities out of county

### Division of Operations Spec Ops - Hazmat



Responsibilities out of county

## Office of the Fire Chief