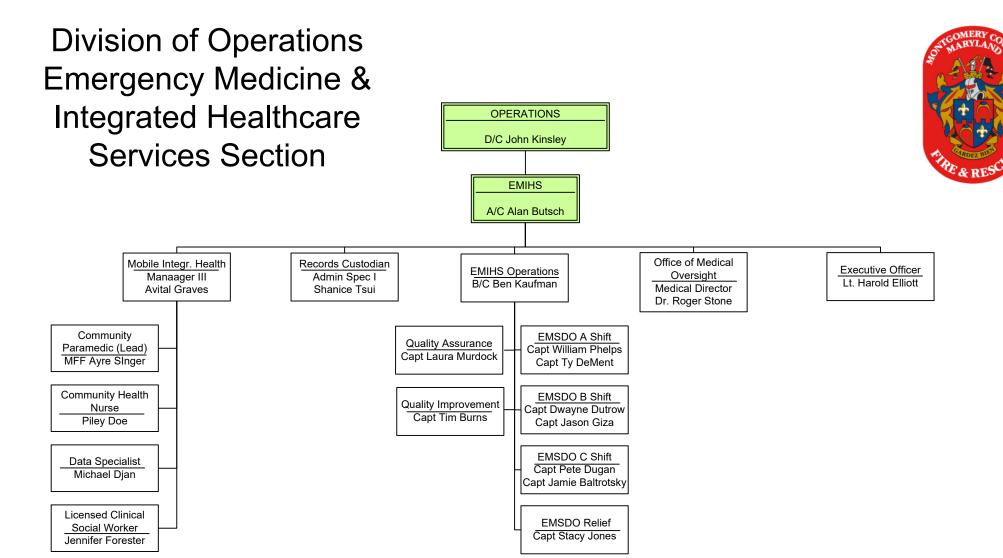

# Division of Volunteer and Community Services





#### Division of Fiscal Management FISCAL MANAGEMENT D/C Dominic Del Pozzo **BUDGET & GRANTS** EMS BILLING PROCUREMENT Office Serv Coord Program Manager I Admin Spec I Mgmt Budget Spec III Manager III Manager III (Vacancy) (Vacancy) Russell Karim Dan Zoberbier Biodun Ayo-Durojaiye Andy Olaciregui Admin Spec III Admin Spec II Trudy Toman (Vacancy) Admin Spec I Acct/Auditor II (Vacancy) Linda Ingram Office Serv Coord Roxana Funes Office Serv Coord (Vacancy) Fiscal Asst

Yvette Brogden





#### Division of Support Services Logistics Section







# Division of Operations Scheduling







#### Division of Operations Communications Section





#### **Division of Operations Special Operations OPERATIONS** D/C John Kinsley Section **Special Operations** A/C Tracy McDonald FEMA US&R NCR Incident **Hazmat Batt Chief** Technical Rescue **NCR Comms OEMHS** Liaison **Aviation Unit Management Team** B/C Dan Ogren B/C Doug Hinkle MD Task Force 1 Interoperability Group NCR IMT NCR CIG **Aviation Unit Team** Task Force Leader **Technical Rescue Hazmat Team** Steering Comm Team Leader Leader Capt Mike Crawford Team A/C Barry Reid A/C Mike Baltrotsky Capt Robert Ford NCR IMT Fire and Explosive Program Manager Swiftwater Rescue Investigations Unit Steering Comm Alt Bob Stojinski Team (Vacancy) Heavy Rail Warehouse Manager MCP ESU Liaisons Joe Small Support Team FEMA grants **Hazmat Sec