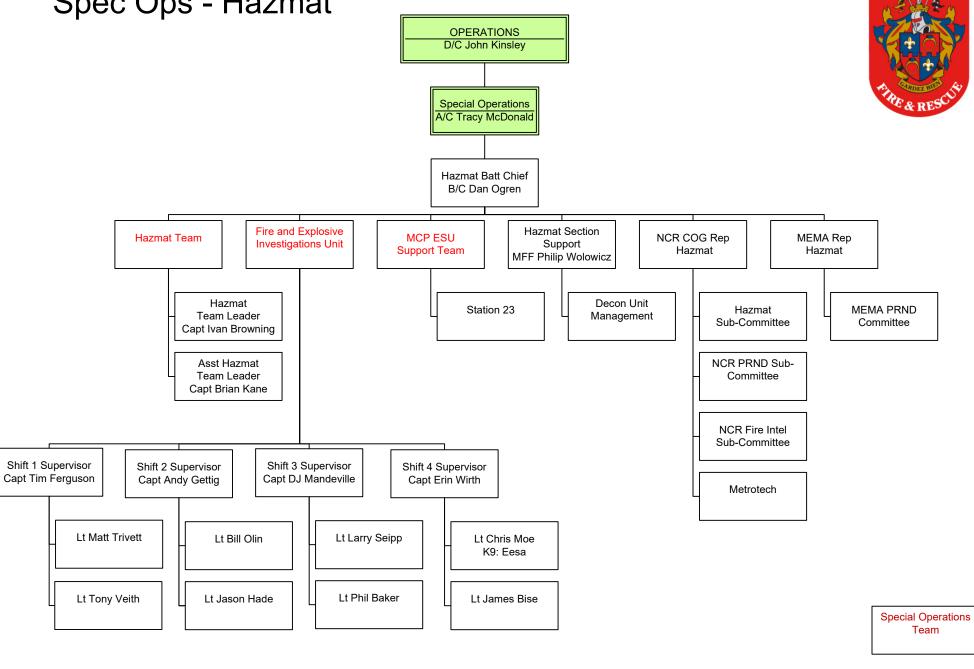

cue Hazmat Team** Steering Comm Team Leader Leader Capt Mike Crawford Team A/C Barry Reid A/C Mike Baltrotsky Capt Robert Ford NCR IMT Fire and Explosive Program Manager Swiftwater Rescue Investigations Unit Steering Comm Alt Bob Stojinski Team (Vacancy) Heavy Rail Warehouse Manager MCP ESU Liaisons Joe Small Support Team FEMA grants **Hazmat Section** ROCC Manager Support Capt Mark Mechlin Debbie Greenwell **Operations Support** NCR COG Rep Hazmat Team **Tech Rescue Section** MEMA Rep Support Hazmat MFF Small/Johnson NCR COG Rep Technical Rescue **Special Operations** MEMA Rep Team **Technical Rescue**

Responsibilities out of county

### Division of Operations Spec Ops – Tech Rescue



Special Operations Team

Responsibilities out of county

### Division of Operations Spec Ops - Hazmat



Responsibilities out of county

## Office of the Fire Chief