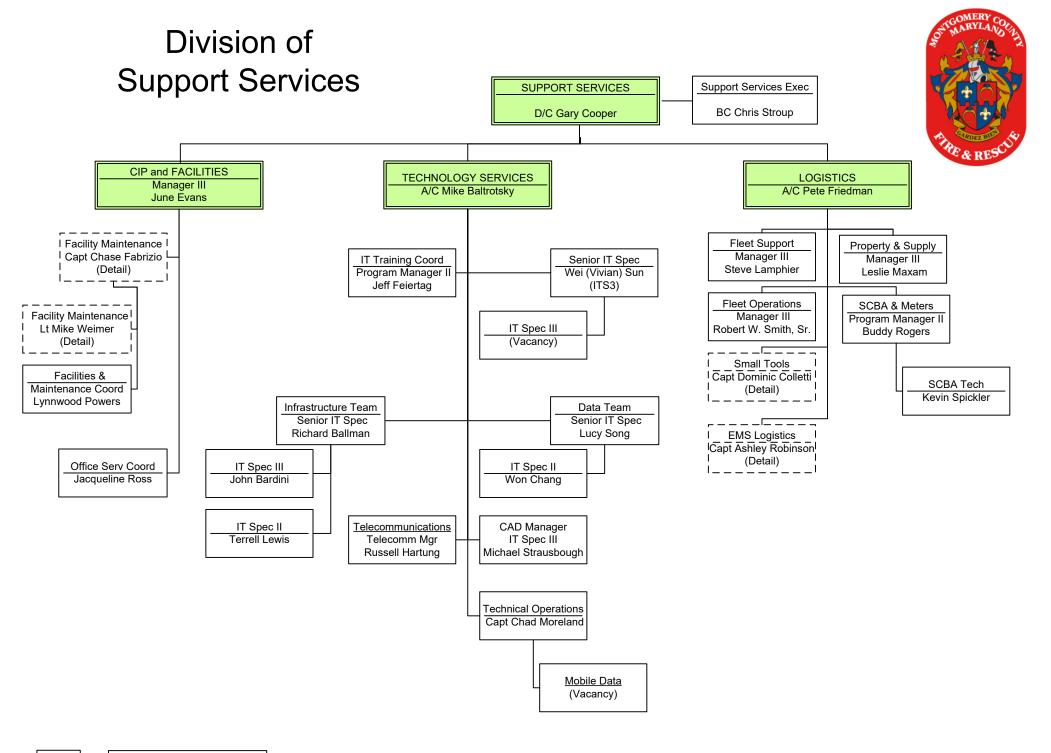

# Division of Volunteer and Community Services





#### Division of Fiscal Management FISCAL MANAGEMENT D/C Dominic Del Pozzo **BUDGET & GRANTS** EMS BILLING PROCUREMENT Office Serv Coord Program Manager I Admin Spec I Mgmt Budget Spec III Manager III Manager III (Vacancy) (Vacancy) Russell Karim Dan Zoberbier Biodun Ayo-Durojaiye Andy Olaciregui Admin Spec III Admin Spec II Trudy Toman (Vacancy) Admin Spec I Acct/Auditor II (Vacancy) Linda Ingram Office Serv Coord Roxana Funes Office Serv Coord (Vacancy) Fiscal Asst

Yvette Brogden





#### Division of Support Services Logistics Section







# Division of Operations Scheduling







#### Division of Operations Communications Section





#### **Division of Operations Special Operations OPERATIONS** D/C John Kinsley Section **Special Operations** A/C Tracy McDonald FEMA US&R NCR Incident **Hazmat Batt Chief** Technical Rescue **NCR Comms OEMHS** Liaison **Aviation Unit Management Team** B/C Dan Ogren B/C Doug Hinkle MD Task Force 1 Interoperability Group NCR IMT NCR CIG **Aviation Unit Team** Task Force Leader **Technical Rescue Hazmat Team** Steering Comm Team Leader Leader Capt Mike Crawford Team A/C Barry Reid A/C Mike Baltrotsky Capt Robert Ford NCR IMT Fire and Explosive Program Manager Swiftwater Rescue Investigations Unit Steering Comm Alt Bob Stojinski Team (