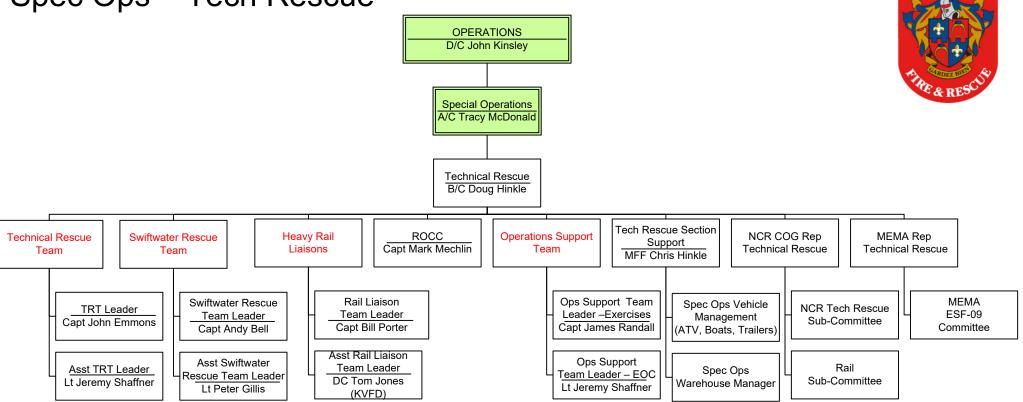

### Division of Operations Spec Ops – Tech Rescue

Special Operations Team

Responsibilities out of county