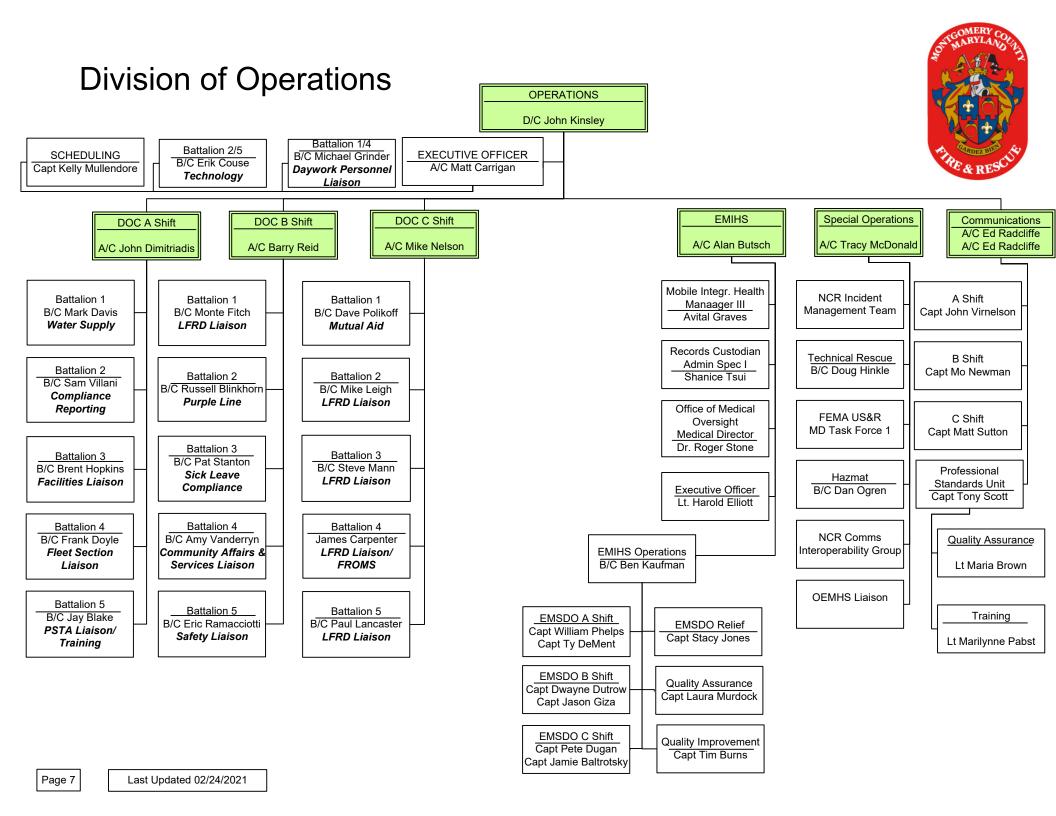

#### **Division of Operations Special Operations OPERATIONS** D/C John Kinsley Section **Special Operations** A/C Tracy McDonald FEMA US&R NCR Incident **Hazmat Batt Chief** Technical Rescue **NCR Comms OEMHS** Liaison **Aviation Unit Management Team** B/C Dan Ogren B/C Doug Hinkle MD Task Force 1 Interoperability Group NCR IMT NCR CIG **Aviation Unit Team** Task Force Leader **Technical Rescue Hazmat Team** Steering Comm Team Leader Leader Capt Mike Crawford Team A/C Barry Reid A/C Mike Baltrotsky Capt Robert Ford NCR IMT Fire and Explosive Program Manager Swiftwater Rescue Investigations Unit Steering Comm Alt Bob Stojinski Team (Vacancy) Heavy Rail Warehouse Manager MCP ESU Liaisons Joe Small Support Team FEMA grants **Hazmat Section** ROCC Manager Support Capt Mark Mechlin Debbie Greenwell **Operations Support** NCR COG Rep Hazmat Team **Tech Rescue Section** MEMA Rep Support Hazmat MFF Small/Johnson NCR COG Rep Technical Rescue **Special Operations** MEMA Rep Team **Technical Rescue**

Responsibilities out of county