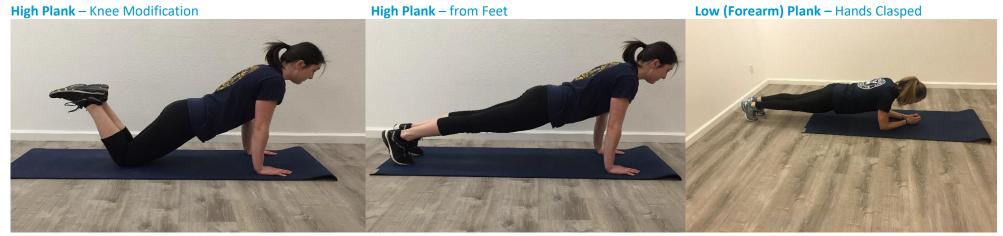

It is equally important to conduct the exercises utilizing proper technique to minimize risk of injury. In the middle picture, Jaclynn's hips are too high in this plank. If you do not have the core strength to begin a plank from the feet, start with a plank on both knees. Prone planks can be done with straight arms (elbows should always be aligned under the shoulders, hands only slightly wider than your shoulders). Utilize a forearm plank if your wrists cannot support your weight. Clasp the hands together if your hands are not comfortable laying flat on the ground. These are a few modifications for a plank exercise.