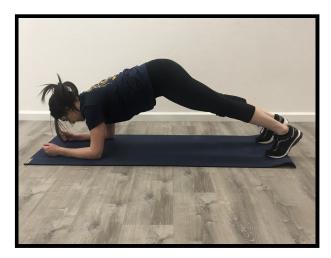

It is equally important to conduct the exercises utilizing proper technique to minimize risk of injury. In the middle picture, Jaclynn's hips are too high in this plank. If you do not have the core strength to begin a plank from the feet, start with a plank on both knees. Prone planks can be done with straight arms (elbows should always be aligned under the shoulders, hands only slightly wider than your shoulders). Utilize a forearm plank if your wrists cannot support your weight. Clasp the hands together if your hands are not comfortable laying flat on the ground. These are a few modifications for a plank exercise.