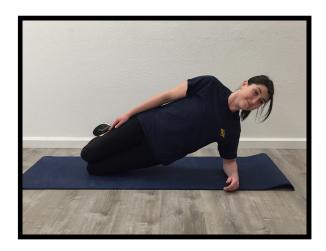

The template for the core challenge is a suggested list of exercises. You may increase or decrease the repetitions and/or duration according to your ability. Nearly all of the exercises can be modified. For example, in the top picture, Jaclynn is performing a side plank from her knees versus from her feet. This is an excellent way to modify a side plank until you've developed the strength to hold proper form from either stacked or staggered feet.