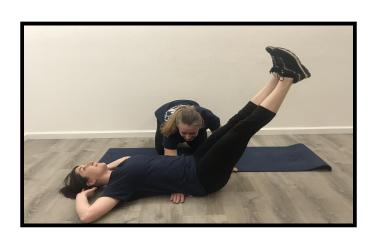

# Fitness Friday

03/29/2019

Another common technique flaw is when we don't have enough core strength to press / hold our lumbar spine to the floor during the exercise. In the bottom picture, Jaclynn is attempting to lower her legs slowly to the floor. I am able to put my hand under her lumbar spine which means she needs to modify the exercise to ensure her lower back stays pressed to the floor. Once the core is strong enough to maintain proper technique, progress to the more advanced exercise.