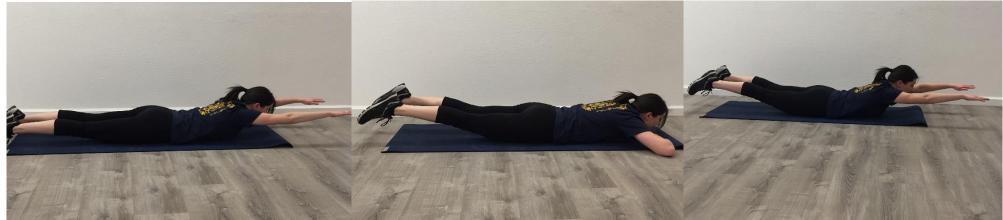

It is equally important to conduct the exercises utilizing proper technique to minimize risk of injury. In the middle picture, Jaclynn's hips are too high in this plank. If you do not have the core strength to begin a plank from the feet, start with a plank on both knees. Prone planks can be done with straight arms (elbows should always be aligned under the shoulders, hands only slightly wider than your shoulders). Utilize a forearm plank if your wrists cannot support your weight. Clasp the hands together if your hands are not comfortable laying flat on the ground. These are a few modifications for a plank exercise.