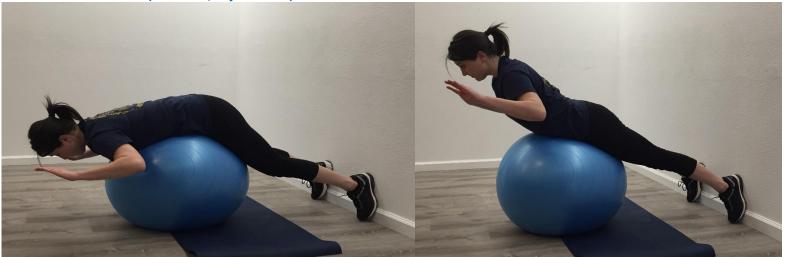

With the stability ball exercises, proceed cautiously and ensure you aren't near furniture when conducting the exercises. Again, modify as needed, and be patient with yourself. The core strength will come with commitment and practice.