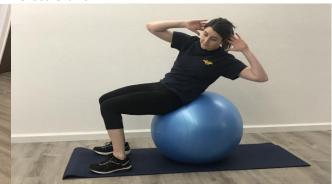

# Fitness Friday

03/29/2019

Another common technique flaw is when we don't have enough core strength to press / hold our lumbar spine to the floor during the exercise. In the bottom picture, Jaclynn is attempting to lower her legs slowly to the floor. I am able to put my hand under her lumbar spine which means she needs to modify the exercise to ensure her lower back stays pressed to the floor. Once the core is strong enough to maintain proper technique, progress to the more advanced exercise.