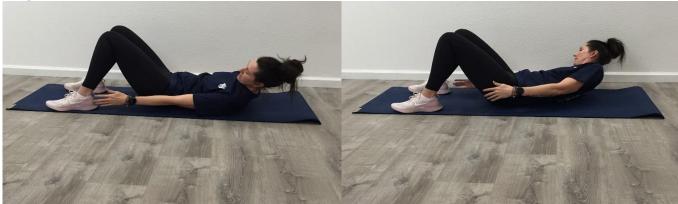

# Fitness Friday

03/29/2019

Another common technique flaw is when we don't have enough core strength to press / hold our lumbar spine to the floor during the exercise. In the bottom picture, Jaclynn is attempting to lower her legs slowly to the floor. I am able to put my hand under her lumbar spine which means she needs to modify the exercise to ensure her lower back stays pressed to the floor. Once the core is strong enough to maintain proper technique, progress to the more advanced exercise.