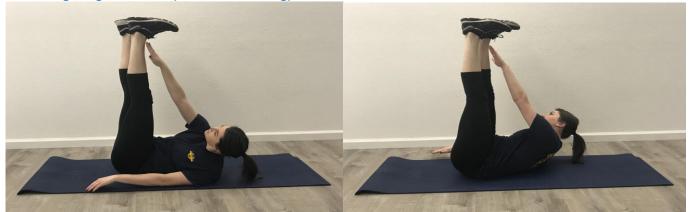

# Fitness Friday

03/29/2019

Another common technique flaw is when we don't have enough core strength to press / hold our lumbar spine to the floor during the exercise. In the bottom picture, Jaclynn is attempting to lower her legs slowly to the floor. I am able to put my hand under her lumbar spine which means she needs to modify the exercise to ensure her lower back stays pressed to the floor. Once the core is strong enough to maintain proper technique, progress to the more advanced exercise.