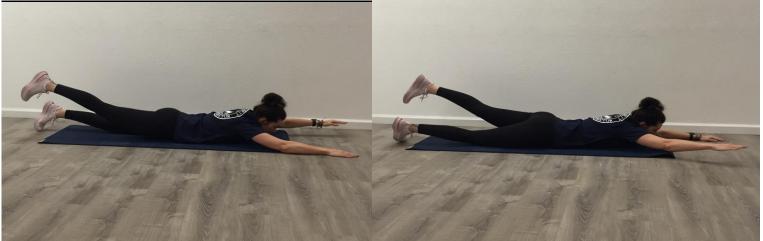

# Fitness Friday

03/29/2019

Another common technique flaw is when we don't have enough core strength to press / hold our lumbar spine to the floor during the exercise. In the bottom picture, Jaclynn is attempting to lower her legs slowly to the floor. I am able to put my hand under her lumbar spine which means she needs to modify the exercise to ensure her lower back stays pressed to the floor. Once the core is strong enough to maintain proper technique, progress to the more advanced exercise.