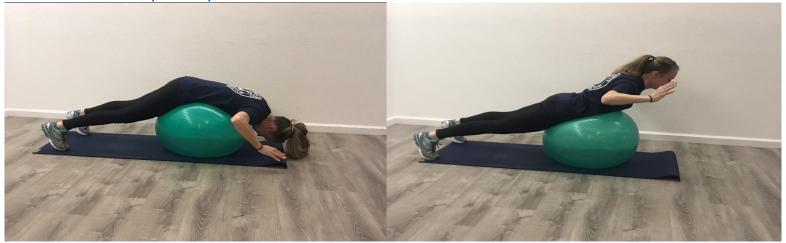

With the stability ball exercises, proceed cautiously and ensure you aren't near furniture when conducting the exercises. Again, modify as needed, and be patient with yourself. The core strength will come with commitment and practice.