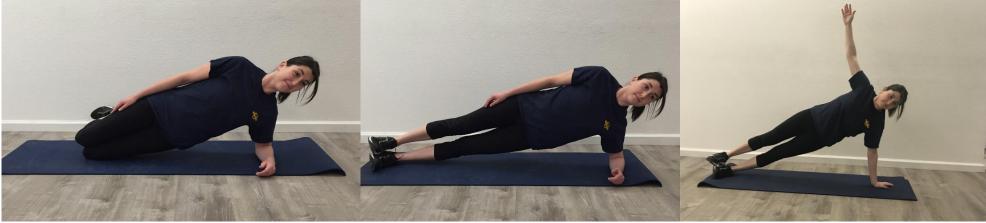

The template for the core challenge is a suggested list of exercises. You may increase or decrease the repetitions and/or duration according to your ability. Nearly all of the exercises can be modified. For example, in the top picture, Jaclynn is performing a side plank from her knees versus from her feet. This is an excellent way to modify a side plank until you've developed the strength to hold proper form from either stacked or staggered feet.

It is equally important to conduct the exercises utilizing proper technique to minimize risk of injury. In the middle picture, Jaclynn's hips are too high in this plank. If you do not have the core strength to begin a plank from the feet, start with a plank on both knees. Prone planks can be done with straight arms (elbows should always be aligned under the shoulders, hands only slightly wider than your shoulders). Utilize a forearm plank if your wrists cannot support your weight. Clasp the hands together if your hands are not comfortable laying flat on the ground. These are a few modifications for a plank exercise.