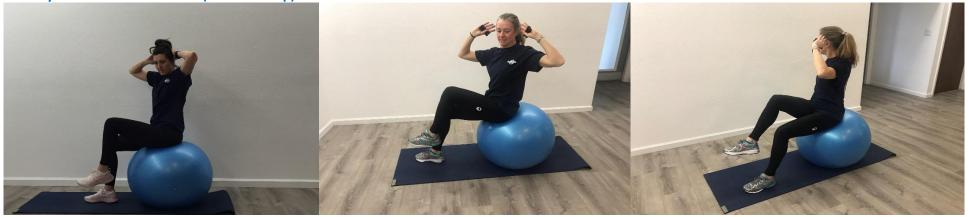

The template for the core challenge is a suggested list of exercises. You may increase or decrease the repetitions and/or duration according to your ability. Nearly all of the exercises can be modified. For example, in the top picture, Jaclynn is performing a side plank from her knees versus from her feet. This is an excellent way to modify a side plank until you've developed the strength to hold proper form from either stacked or staggered feet.

It is equally important to conduct the exercises utilizing proper technique to minimize risk of injury. In the middle picture, Jaclynn's hips are too high in this plank. If you do not have the core strength to begin a plank from the feet, start with a plank on both knees. Prone planks can be done with straight arms (elbows should always be aligned under the shoulders, hands only slightly wider than your shoulders). Utilize a forearm plank if your wrists cannot support your weight. Clasp the hands together if your hands are not comfortable laying flat on the ground. These are a few modifications for a plank exercise.