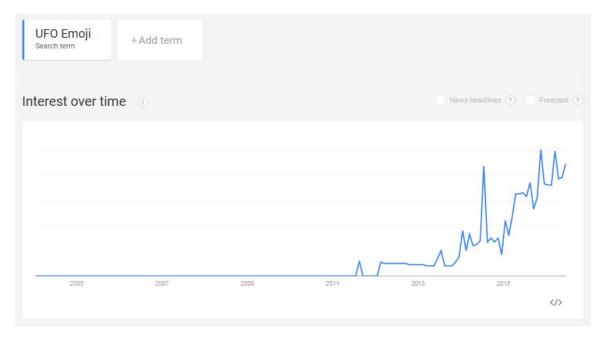

## Google Trends Link:

 $\underline{https://www.google.com/trends/explore\#q=UFO\%20Emoji\&cmpt=q\&tz=Etc\%2FGMT\%2B6}$ 

[Extra Info]

Discovery, Science and History Channels - Many popular shows on Flying Saucers