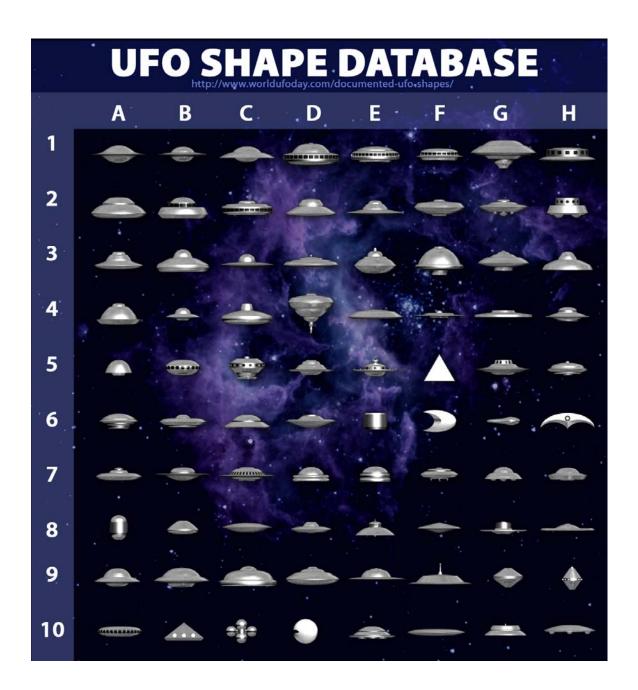

A flying saucer (also referred to as a flying disc) is a descriptive term for a supposed type of

flying craft having a disc or <u>saucer</u>-shaped body, commonly used generically to refer to an <u>anomalous</u> flying object.

Early reported sightings of unknown "flying saucers" usually described them as silver or metallic, sometimes reported as covered with <u>navigation lights</u> or surrounded with a glowing light, hovering or moving rapidly, either alone or in tight formations with other similar craft, and exhibiting high maneuverability. <a href="https://en.wikipedia.org/wiki/Flying\_saucer">https://en.wikipedia.org/wiki/Flying\_saucer</a>