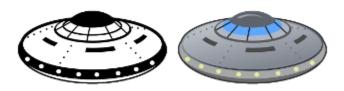

upposed type of

flying craft having a disc or <u>saucer</u>-shaped body, commonly used generically to refer to an <u>anomalous</u> flying object.

Early reported sightings of unknown "flying saucers" usually described them as silver or metallic, sometimes reported as covered with <u>navigation lights</u> or surrounded with a glowing light, hovering or moving rapidly, either alone or in tight formations with other similar craft, and exhibiting high maneuverability. <a href="https://en.wikipedia.org/wiki/Flying\_saucer">https://en.wikipedia.org/wiki/Flying\_saucer</a>

<u>Logos, brands, UI icons, signage, specific people, deities</u>. Are the images unsuitable for encoding as characters?

• It follows the guidelines for a suitable emoji.

# **Images**

I made the two example emojis below.