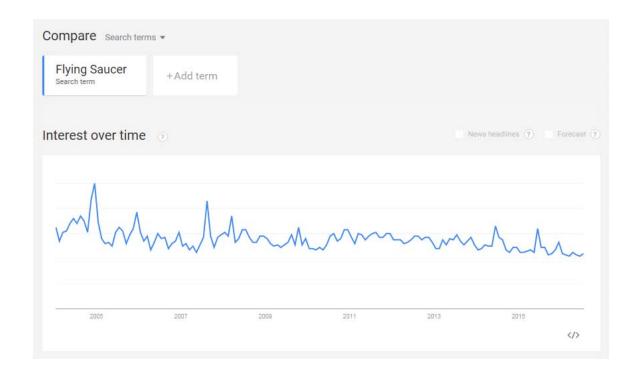

### Google Trends Link:

 $\frac{https://www.google.com/trends/explore\#q=\%2Fm\%2F07tn5\%2C\%20Aircraft\&cmpt=q\&tz=Etc\%2FGMT\%2B6$ 

Google Trends Link: <a href="https://www.google.com/trends/explore#q=Flying%20Saucer">https://www.google.com/trends/explore#q=Flying%20Saucer</a>