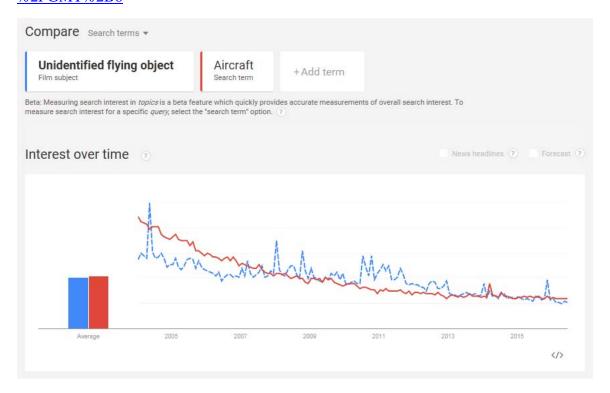

### Google Trends Link:

 $\frac{https://www.google.com/trends/explore\#q=\%2Fm\%2F07tn5\%2C\%20Aircraft\&cmpt=q\&tz=Etc\%2FGMT\%2B6$ 

Google Trends Link: <a href="https://www.google.com/trends/explore#q=Flying%20Saucer">https://www.google.com/trends/explore#q=Flying%20Saucer</a>