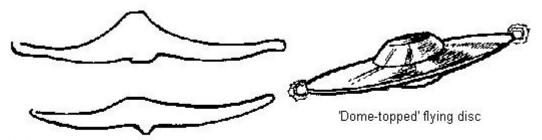

Cave art sketches, roughly 26,000 BC to 7.000 BC

Several varieties of claviform signs from the cave art researches of Leori-Gourhan

Modern day UFO configurations from independent UFO researchers' case files. L-R: Graeber, (Tash Case) Landed UFO, 1976; Salisbury, Utah UFO Display 1974; Graeber (Raefield case); Fowler, UFOs Interplanetary, 1974.