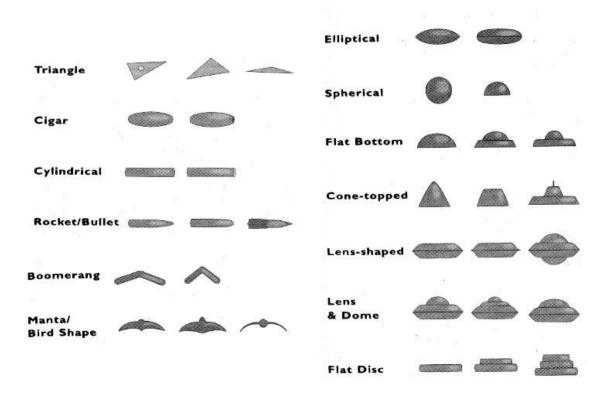

A flying saucer (also referred to as a flying disc) is a descriptive term for a supposed type of

flying craft having a disc or <u>saucer</u>-shaped body, commonly used generically to refer to an <u>anomalous</u> flying object.

Early reported sightings of unknown "flying saucers" usually described them as silver or metallic, sometimes reported as covered with <u>navigation lights</u> or surrounded with a glowing light, hovering or moving rapidly, either alone or in tight formations with other similar craft, and exhibiting high maneuverability. <a href="https://en.wikipedia.org/wiki/Flying\_saucer">https://en.wikipedia.org/wiki/Flying\_saucer</a>