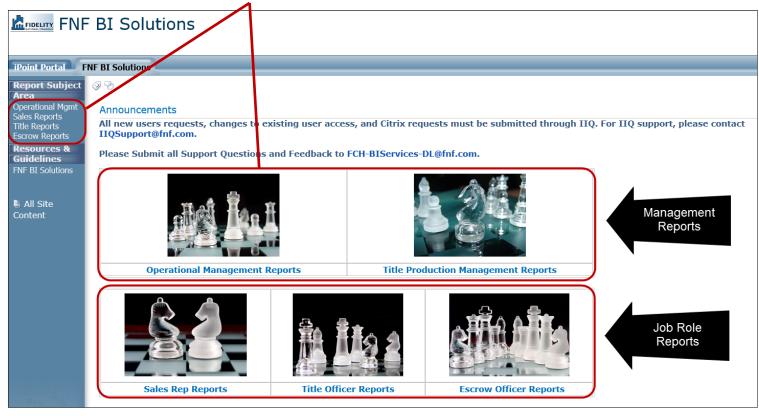

#### **Home Page**

Once you are logged in the FNF BI Solutions tab shows links to,

- Management Reports provide performance and financial metrics at the operational level (i.e., order counts, recurring business, staffing, financials, etc.)
  - » Operational Management Reports
  - » Title Production Management Reports
- > Job Role Reports provide performance and financial metrics at the individual level (i.e., monthly production, order mix, fee detail, orders/revenue by source of business, etc.)
  - » Sales Rep Reports
  - » Title Officer Reports
  - » Escrow Officer Reports

REMEMBER: Access to data is dependent upon your security level and/or role. Contact your manager if you have questions on what data should be available to you.

Reports may be accessed using either set of links.