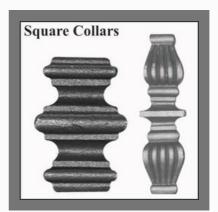

### **RAIL HEADS**

Wrought Iron Post Tops

Square Collars

Forged Rail Heads

Iron Rail Heads