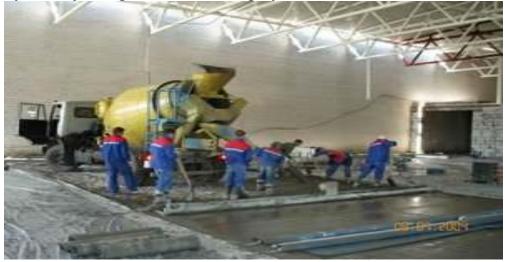

**12.Vaccum Dewatering System :** Providing Vaccum Dewatering System by using Tremix Flooring System For RCC floors and Roads