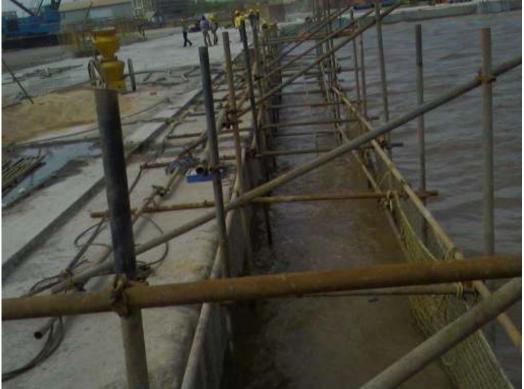

**4. Structural Repairing and Strengthening:** Providing different kinds of Polymer/ Epoxy repair mortars and injection grouting to repair and strengthen RCC structures and foundations.

**5. Foundation Grouting / Bolt Anchoring:** Providing cementitious as well as epoxy/polyester resin grouts for industrial foundations, anchoring of bolts and rebaring.

## **MACHINARIES, TOOLS & TACKLES**

| Sr. No. | Name of Articles                                        | Qty/No.    |
|---------|---------------------------------------------------------|------------|
| 01      | Concrete Mixer Machine                                  | 03         |
| 02      | Concrete Vibrator                                       | 03         |
| 03      | Vibrator Needle                                         | 04         |
| 04      | Pressure Grouting Pump (Manual)                         | 08         |
| 05      | Electrical Operated Pr. Grouting Pump                   | 03         |
| 05      | Slow speed Mixing Drill M/C                             | 12         |
| 06      | Pedal                                                   | 24         |
| 07      | Hammer Drill M/C(Hilti)                                 | 08         |
| 08      | Concrete Breaker (Hilti & Others)                       | 08         |
| 09      | Wooden Props                                            | 250        |
| 10      | Wooden Battens                                          | 100 Rmt.   |
| 11      | Wooden Planks                                           | 350 sq.ft. |
| 12      | Plywood Sides                                           | 500 sq.ft  |
| 13      | Steel Pipe Scaffoldings                                 | 2000 sq.mt |
| 14      | Steel Shuttering Plates                                 | 1000 sq.ft |
| 15      | Machine with tools and cables                           |            |
| 16      | Air blower                                              | 08         |
| 17      | Grinding machine                                        | 10         |
| 18      | Hot air gun/blower                                      | 02         |
| 19      | Groove cutting machine                                  | 06         |
| 20      | Sealant Gun                                             | 10         |
| 21      | Tools and equipments for self level Epoxy flooring      | 06 sets    |
| 22      | Airless spray painting equipment with<br>compressor set | 02         |
| 23      | Total painting equipments                               | 08 sets    |
| 24      | Vaccum Dewatering system sets (Tremix)                  | 02 sets    |
| 25      | HILTI GUN                                               | 02 Nos     |
| 26      | Marble Finishing Machine                                | 04 Nos     |
| 27      | Scarifier machine                                       | 02 Nos     |
| 29      | Core drilling machine                                   | 02 Nos     |