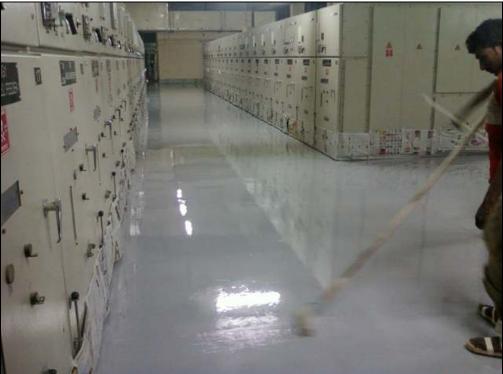

## **MAJOR JOB/ SERVICES OFFERED**

**1. Self Leveled Epoxy Floor Topping**: 1.5-3 mm thick topping to get dust proof hygienic, chemical, oil & abrasion resistant and aesthetics floor surface

- 2. Abrasion / Chemical Resistant Epoxy Screed: Providing screed lining of 3- 6 mm thickness into Chemical tanks and plants at the Industry.
- **3.** Anti skid Epoxy/PU Coating: Providing anti skid epoxy flooring / coating for Helipad Construction and Car parking Deck

## **TERRECE GARDEN WATERPROOFING**

**11.Chemical Resistant Epoxy Coating:** Applying different type of Epoxy / PU based coating to industrial floor and wall surface for getting dust proof, aesthetic, chemical and abrasion resistant.