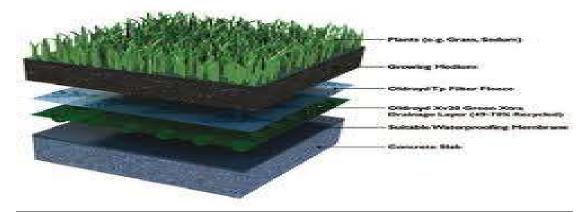

## **TERRECE GARDEN WATERPROOFING**

**11.Chemical Resistant Epoxy Coating:** Applying different type of Epoxy / PU based coating to industrial floor and wall surface for getting dust proof, aesthetic, chemical and abrasion resistant.

10.Water Proofing: Providing water proofing treatment by pressure grouting and various type of coating to the RCC component such as terrace slab, water tank and under ground structures etc.
<u>Chemical Waterproofing</u>