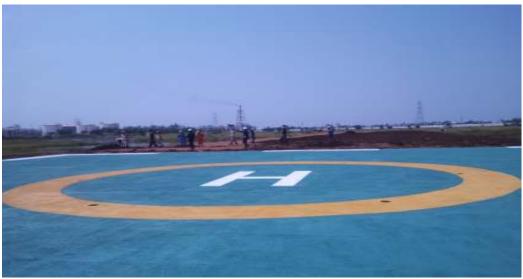

## **MAJOR JOB/ SERVICES OFFERED**

**1. Self Leveled Epoxy Floor Topping**: 1.5-3 mm thick topping to get dust proof hygienic, chemical, oil & abrasion resistant and aesthetics floor surface

- 2. Abrasion / Chemical Resistant Epoxy Screed: Providing screed lining of 3- 6 mm thickness into Chemical tanks and plants at the Industry.
- **3.** Anti skid Epoxy/PU Coating: Providing anti skid epoxy flooring / coating for Helipad Construction and Car parking Deck