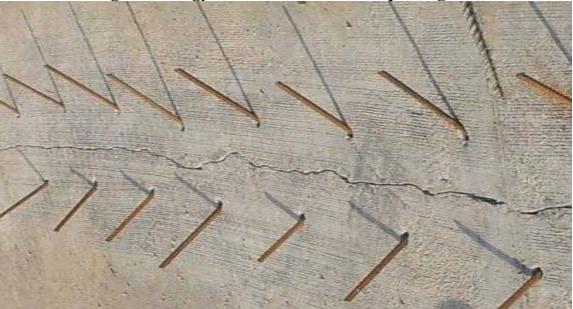

NIRMAN

**Rebaring** 

6. Stitching technology for CC Road crack repairing.

7. Structural Protective coating: Providing various Epoxy, PU and Tar based coatings to protect structural elements from environmental and weather effects for concrete and steel.