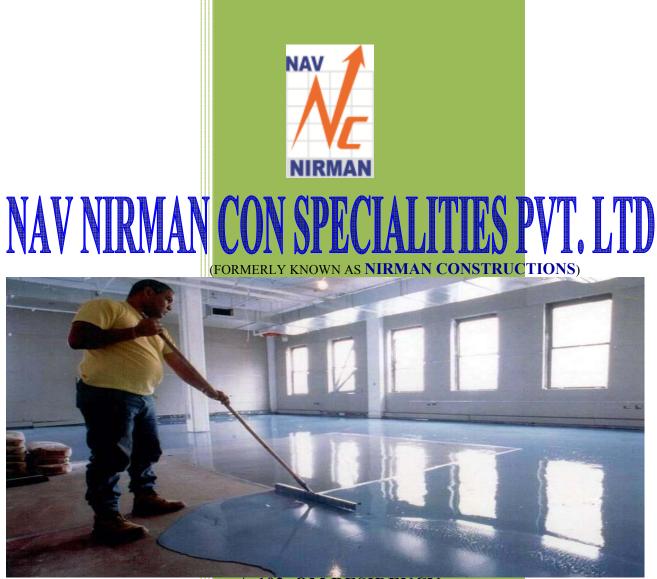

## **MAJOR JOB/ SERVICES OFFERED**

**1. Self Leveled Epoxy Floor Topping**: 1.5-3 mm thick topping to get dust proof hygienic, chemical, oil & abrasion resistant and aesthetics floor surface

- 2. Abrasion / Chemical Resistant Epoxy Screed: Providing screed lining of 3- 6 mm thickness into Chemical tanks and plants at the Industry.
- **3.** Anti skid Epoxy/PU Coating: Providing anti skid epoxy flooring / coating for Helipad Construction and Car parking Deck

## **TERRECE GARDEN WATERPROOFING**

**11.Chemical Resistant Epoxy Coating:** Applying different type of Epoxy / PU based coating to industrial floor and wall surface for getting dust proof, aesthetic, chemical and abrasion resistant.