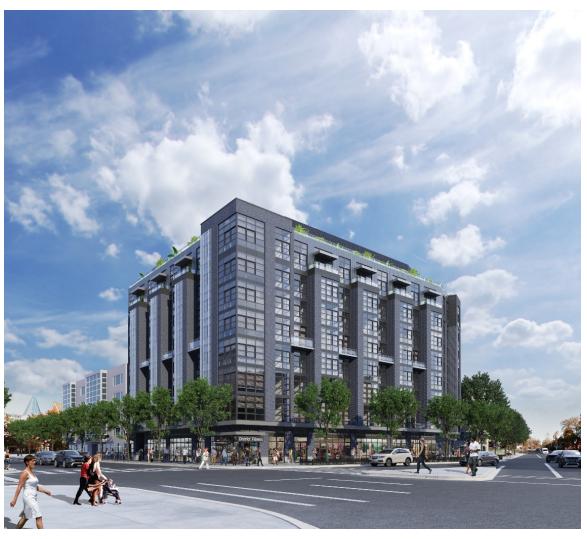

## Signature Architectural Design

- Modern aesthetic that takes cues from history of DC apartment houses
- Designed to enhance and frame the Shaw Library
- Metallic and greyscale color palette
- Use of metal screens and corrugated metal panels
- Bay windows to create shadows and volume
- Glass base to maximize connectivity of retail space with the streetscape
- Parking and access from alley

Intersection of 7<sup>th</sup> Street and Rhode Island Avenue