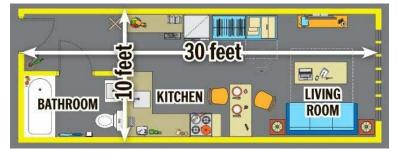

youts maintain open space by utilizing design features that maximize usage and feel
- Target rent on market units will be ~20% below asking rents for comparable buildings in Shaw and Logan Circle
- Micro-unit buildings have been very successful in DC and have many benefits to the community:
  - Achieves affordability for the District's young, creative and working class residents seeking a live-work-play lifestyle
  - Frees up family-sized housing in the community that is occupied by "roommate renters"
  - Smart density around public transportation
     reduces stresses on critical infrastructure
  - Micro-units are NOT a new type of housing we are simply taking advantage of advances in technology and interior design to meet demand at a more affordable price point



DEVELOPMENT PROGRAM





Illustrative Potential Unit Layouts

## Neighborhood Enhancing Retail

- Our design includes approximately 7,500 SF of ground level retail facing 7<sup>th</sup> Street and R Street
- We have secured letters of interest from three potential retail partners Ace Hardware DC, MINT Health Club & Spa, and Rodman's Discount Gourmet
  - Our partners are District-based retailers that fill particular underserved retail needs of the Shaw community
  - These businesses create a daytime draw and spur pedestrian activity on this important neighborhood corner
- We will rely on community input to ensure the retail meets YOUR needs and desires



#### Active & Accessible Public Space

- We will fund and administer a small-park design competition for Lot 803 in conjunction with Howard University's School