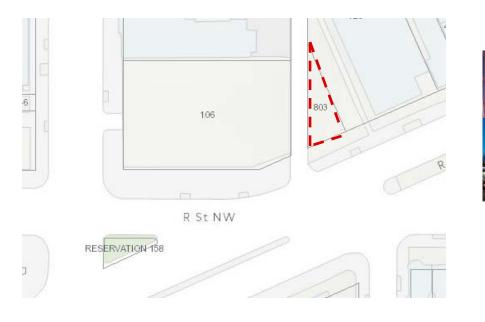

#### FORTIS - Parcel 42

FORTIS The Companies, in conjunction with R2L:Architects and Kettler Management, appreciates the opportunity to respond to the RFP for this exciting project at Parcel 42 (the "Project" or "Parcel 42"). Our proposal envisions an eight-story mixed-use project featuring 197 micro-unit apartments, 7,500 square feet of ground-level retail, 35 below grade parking spaces, and a public park/art installation in the adjacent small triangular lot (Lot 803).

In addition, our proposal includes funds to sponsor a pocket-park design competition through Howard University's School of Architecture for the adjacent triangular lot (Lot 803). Park design requirements would include unrestricted community access, stormwater management elements and opportunities for art installations that reflect the history and culture of Shaw.

#### Active & Accessible Public Space

- We will fund and administer a small-park design competition for Lot 803 in conjunction with Howard University's School of Architecture
- This will enable young design students to shape the urban fabric around them and gain tangible design experience
- Park design guidelines will include unrestricted community access, storm water management elements and native/sustainable landscaping
- Community input will be incorporated throughout the design competition to create a true community resource on this space