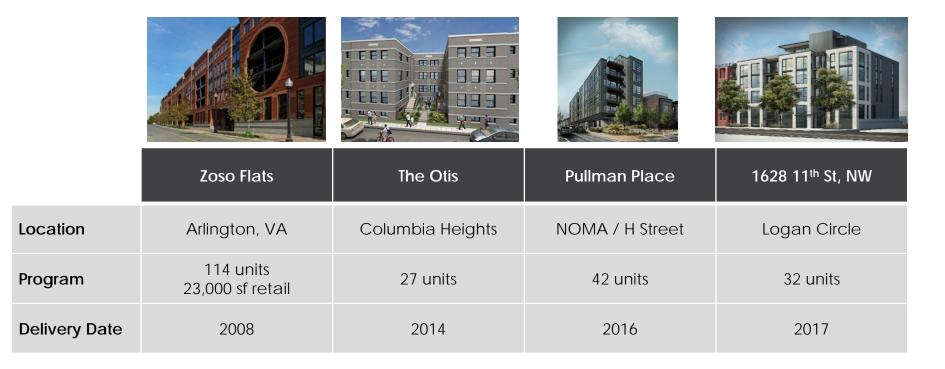

## R2L's Qualifications & Experience

- R2L is a Washington, DC based design firm specializing in multifamily residential and mixed-use, transit-oriented development
- R2L is currently designing numerous multifamily projects in the District, throughout the Washington metropolitan area, and across the US Southeast region
- Below are selected current and prior projects designed by R2L:

|               | 82 Eye Street      | 450K                            | 2101 Champlain        | Element 28   |
|---------------|--------------------|---------------------------------|-----------------------|--------------|
| Location      | Capitol Riverfront | Mount Vernon Triangle           | Adams Morgan / Dupont | Bethesda, MD |
| Program       | 220 units          | 233 units<br>7,000 SF of retail | 132 units             | 101 units    |
| Delivery Date | 2016               | 2014                            | 2017                  | 2016         |