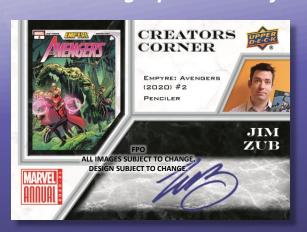

#### Collect autographed cards from Marvel Comic Creators!

Search for coveted 1-of-1
Printing Plates and Original
Art Sketch Cards – including
Battle Booklet Sketches!