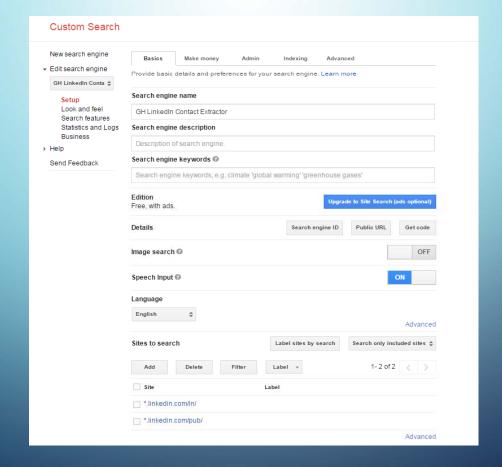

## GOOGLE CUSTOM SEARCH ENGINES (CSE)

- Custom Search Engines help focus a search on a specific site or a certain way
- Build them, test them, add refinements
- Great way to expand key word searches or add specific boolean syntax
- Add keywords to the main bar and click "tabs" to focus the search

## GOOGLE CUSTOM SEARCH ENGINES

Set up and program your own Search Engine!

Set up can be a little complicated but I've included a guide on how to do this

## GREG'S CUSTOM SEARCH ENGINES (ALWAYS FREE)

- GH Linkedin CSE https://cse.google.com/cse/publicurl?cx=001394533911082033616:eijeouh5gpc
- GH LinkedIn Contact Extractor
- https://cse.google.com/cse/publicurl?cx=001394533911082033616:tm5y1wqwm
   me
- GH ZoomStalker (Zoominfo)
   <a href="https://cse.google.com/cse/publicur/8cx=001394533911082033616:inhash9yhdk">https://cse.google.com/cse/publicur/8cx=001394533911082033616:inhash9yhdk</a>
- GH List Finder
   <a href="https://cse.google.com/cse/publicurl?cx=001394533911082033616:3rmgu-htqw4">https://cse.google.com/cse/publicurl?cx=001394533911082033616:3rmgu-htqw4</a>