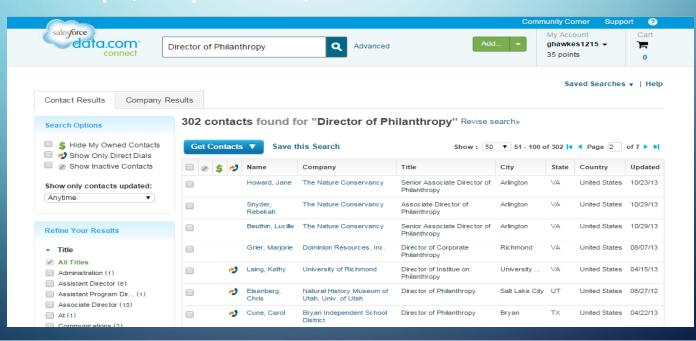

### GET JIGGY WIT' IT

- Jigsaw/data.com is a free resource with some quirks
- Point System: put in info to unlock candidate info
- GREAT for Sales People, Competitor Lists, or Lead Generation

Use
Sort and
Filter
Features!

### Sites to use:

- www.indeed.com Job Post and Resume Search
- https://recruit.theladders.com/
   Search (Exec and Sales)

  The Ladders Passport, Job Post and Resume
- www.connect.data.com (www.jigsaw.com) Contacts and Company Info, powered by Sales Force
- <u>www.google.com</u> with appropriate Boolean/Syntax