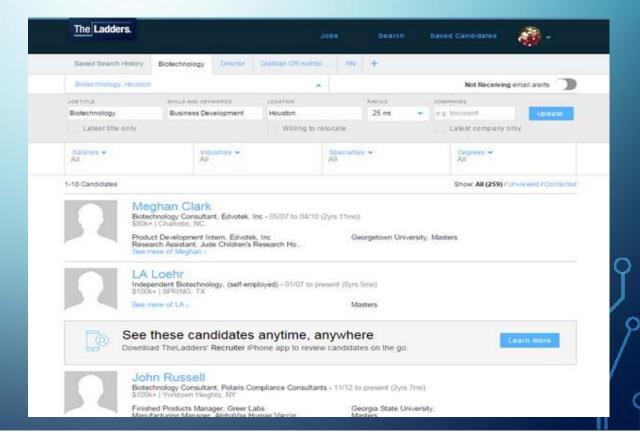

### START WITH YOUR "GO TO" SITE

- Linkedin, Indeed, and the Ladders Passport all have free search features.
- I usually start with Linkedin or Indeed to see what's out there and develop my keywords.
- The Ladders allows you to pull full resumes as well as post jobs for FREE.
   Indeed also has FREE job posts; I've pulled an entire NEW pool of candidates from these sources.

### THE LADDERS PASSPORT

- FREE Job Post and Resume Search (Full Contact Info)
- Also GREAT for Sales People and Executives
- https://recruit.theladders.com/login