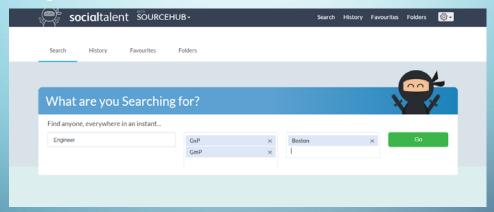

### SOURCEHUB BY SOCIAL TALENT

- Works best in Firefox or Google Chrome
- Register/Create Login

• Enter Job Title, Skills, Location

https://mentor.socialtalent.co/panel/labs

Automatically Builds a Complex Boolean String