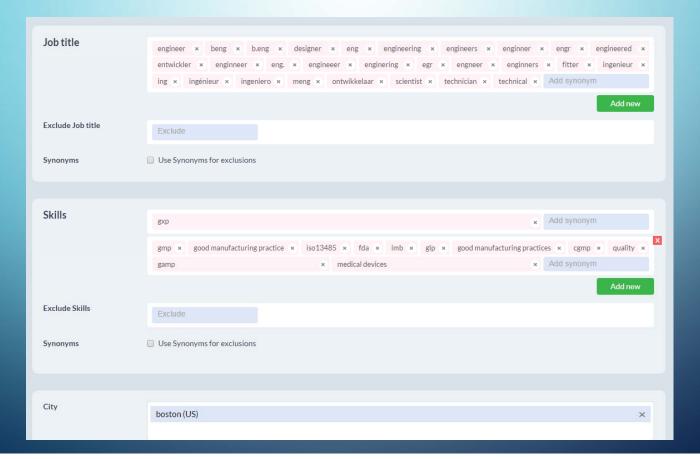

### SOURCEHUB BY SOCIAL TALENT

- Works best in Firefox or Google Chrome
- Register/Create Login

• Enter Job Title, Skills, Location

https://mentor.socialtalent.co/panel/labs

Automatically Builds a Complex Boolean String