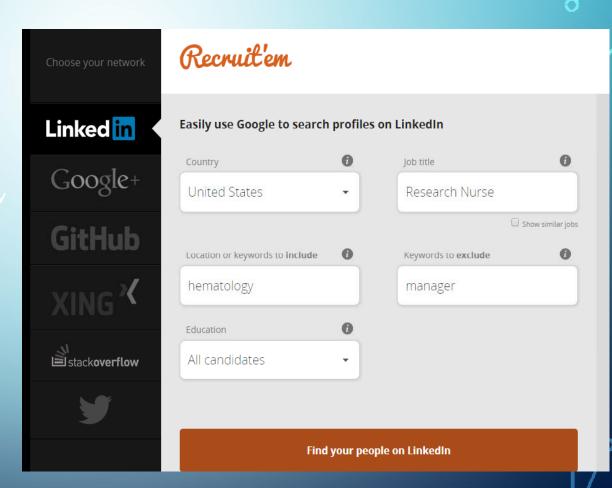

### RECRUITEM

- Recruitem: <a href="http://recruitin.net/">http://recruitin.net/</a>
- Built like Sourcehub but with a few different options (can exclude certain words)
- Search Linkedin, Google+ and Github/StackOverflow (IT)

### RECRUITEM LINKEDIN XI

"Research Nurse" "hematology"-"manager"-intitle:"profiles" -inurl:"dir/ " site

AII

News

Image

Shopping

s More

Search tools