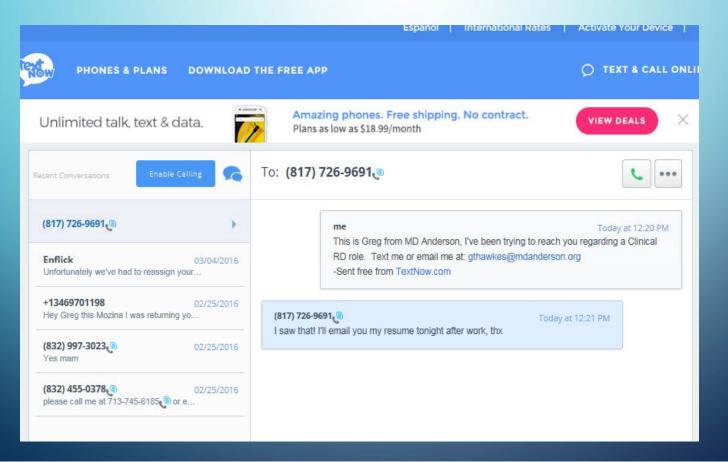

### TEXTNOW.COM

- Free texting software to a third point of contact
- Use as a last resort, contact through phone and email first, so candidates know who is texting
- FREE resource you can use on your computer
- Masks your phone number (to avoid using your personal cell)
- Has helped "reel in" unreachable candidates that cannot use their phones on duty (Field Techs, Nurses, Plant Staff or Engineers)

### TEXT NOW LOOK AND FEEL