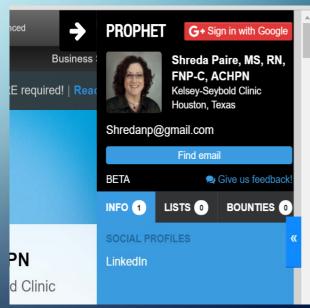

### **PROPHET**

You must download from the Chrome store, and register a screenname and password:

https://chrome.google.com/webstore/category/apps