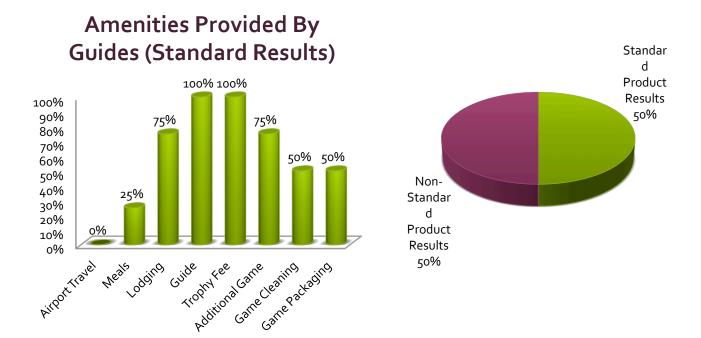

|  |
| Never submit passwords through Google Forms                                                                                                                                                                                                                                                                                                                                                                                                                         |  |



## Standard-Product Only Results







### **Total Results**



# Amenities Provided By Guides (All Results)







# Search for "Frio County, TX Deer Hunting" Conducted on 4 Nov 2013 – First Page Results

### Duval — Texas Parks & Wildlife Department

www.tpwd.state.tx.us/regulations/outdoor-annual/2013.../counties/duval ▼
Bag Limit The annual bag limit for turkey, in the aggregate for all counties, is four (4), no more ... Bag Limit 5 deer, no more than 3 bucks, all seasons combined.

### Texas Parks & Wildlife Department | Outdoor Annual | Hunting ...

www.tpwd.state.tx.us/regulations/outdoor.../hunting/seasons/county-listin... ▼ ... Education · Volunteer · Maps & Data · Shop · Get Involved · Español · 2013 - 2014. Outdoor Annual · Outdoor Annual → Hunting → Seasons by County ... You visited this page on 10/31/13.

### 2