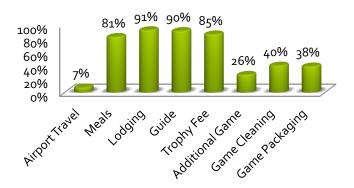

# Amenities Provided By Guides (All Results)

Researches took information on the prices of hunting packages, whether or not they offered the 8 most commonly offered amenities, and where the guide was located.