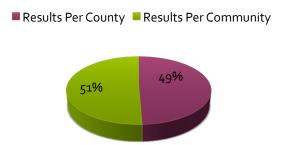

## Research Summary

Researchers conducted web serches using the Google search engine on a computer cleared of cookies and caches, and not signed into a google account. They searched first by the county name, using the terms "'X' County, Texas Deer Hunting" and then searched by a community name, using the terms "'X', Texas Deer Hunting". They took the top results for each search, stopping when they obtained 12 releveant results or after 50 total results. There was a maximum possible 24 results from each county – 12 from a county search and 12 from a community search. These results come from a standard internet search and may not represent all of the guides opperating in the county. The results reflect how well the guide businesses have positioned their websites to appear in standard searches. Included in the research data is the average, highest, and lowest rank of the search results. A search result with the rank of "2" was the second search result to appear and so on.

### Community v County Results