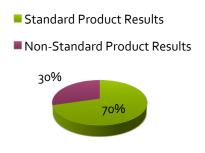

Relevant results were individual hunting guides, or hunting ranches. The "Standard Product" used for this research was a 3-night guided hunting trip with 130" Whitetail Deer being the target. Data was also taken for non-standard product results, such as hunting trips with more or less nights offered, and larger or smaller deer as the target. The results are differentiated by creating two catagories "Total Results" and "Standard-Product Only Results".

### Percentage Standard Prodcuts