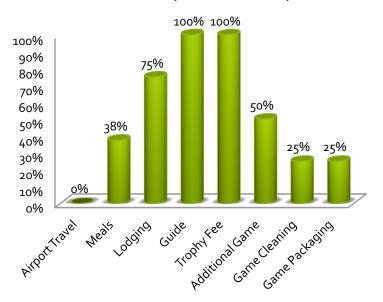

|  |
| Never submit passwords through Google Forms                                                                                                                                                                                                                                                                                                                                                                                                                         |  |



## Standard-Product Only Results







### **Total Results**



# Amenities Provided By Guides (All Results)







# Search for "Frio County, TX Deer Hunting" Conducted on 4 Nov 2013 – First Page Results

### Duval — Texas Parks & Wildlife Department

www.tpwd.state.tx.us/regulations/outdoor-annual/2013.../counties/duval ▼
Bag Limit The annual bag limit for turkey, in the aggregate for all counties, is four (4), no more ... Bag Limit 5 deer, no more than 3 bucks, all seasons combined.

### Texas Parks & Wildlife Department | Outdoor Annual | Hunting ...

www.tpwd.state.tx.us/regulations/outdoor.../hunting/seasons/county-listin... ▼ ... Education · Volunteer · Maps & Data · Shop · Get Involved · Español · 2013 - 2014. Outdoor Annual · Outdoor Annual → Hunting → Seasons by County ... You visited this page on 10/31/13.

### 2013-2014 — Texas Parks & Wildlife Department

www.tpwd.state.tx.us/regulati