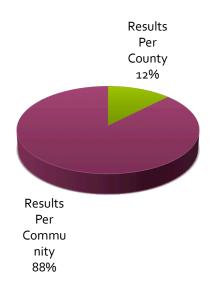

|  |
| Never submit passwords through Google Forms                                                                                                                                                                                                                                                                                                                                                                                                                         |  |



## Standard-Product Only Results







### **Total Results**



# Amenities Provided By Guides (All Results)







# Search for "Frio County, TX Deer Hunting" Conducted on 4 Nov 2013 – First Page Results

### Duval — Texas Parks & Wildlife Department

www.tpwd.state.tx.us/regulations/outdoor-annual/2013.../counties/duval ▼
Bag Limit The annual bag limit for turkey, in the aggregate for all counties, is four (4), no more ... Bag Limit 5 deer, no more than 3 bucks, all seasons combined.

### Texas Parks & Wildlife Department | Outdoor Annual | Hunting ...

www.tpwd.state.tx.us/regulations/outdoor.../hunting/seasons/county-listin... ▼ ... Education · Volunteer · Maps & Data · Shop · Get Involved · Español · 2013 - 2014. Outdoor Annual · Outdoor Annual → Hunting → Seasons by County ... You visited this page on 10/31/13.

### 2013-2014 — Texas Parks & Wildlife Department

www.tpwd.state.tx.us/regulation