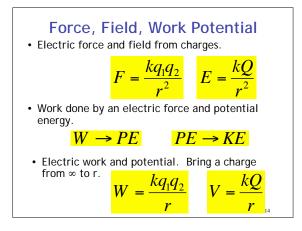

## Today: Electricity, magnetism, and electromagnetic waves

- Electric charge and electric forces
- Magnets and Magnetic forces
- Unification of electric and magnetic forces

Phy107 Fall 2006

Electromagnetic waves