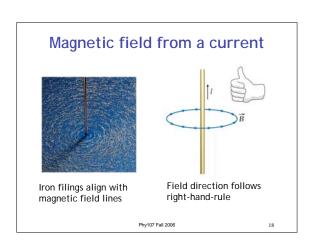

## Today: Electricity, magnetism, and electromagnetic waves

- Electric charge and electric forces
- Magnets and Magnetic forces
- Unification of electric and magnetic forces

Phy107 Fall 2006

Electromagnetic waves