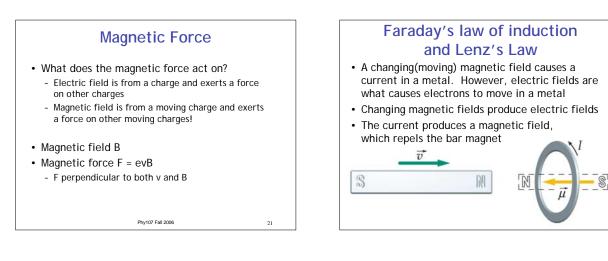

## Today: Electricity, magnetism, and electromagnetic waves

- Electric charge and electric forces
- Magnets and Magnetic forces
- Unification of electric and magnetic forces

Phy107 Fall 2006

Electromagnetic waves