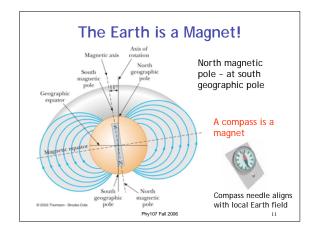

## Today: Electricity, magnetism, and electromagnetic waves

- Electric charge and electric forces
- Magnets and Magnetic forces
- Unification of electric and magnetic forces

Phy107 Fall 2006

Electromagnetic waves