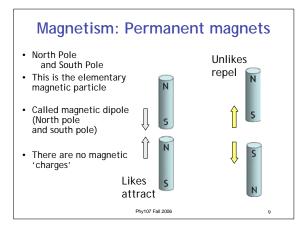

## Today: Electricity, magnetism, and electromagnetic waves

- Electric charge and electric forces
- Magnets and Magnetic forces
- Unification of electric and magnetic forces

Phy107 Fall 2006

Electromagnetic waves