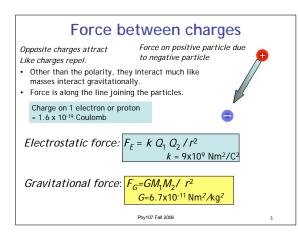

## Today: Electricity, magnetism, and electromagnetic waves

- Electric charge and electric forces
- Magnets and Magnetic forces
- Unification of electric and magnetic forces

Phy107 Fall 2006

Electromagnetic waves