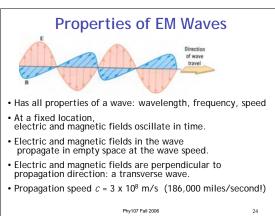

## Today: Electricity, magnetism, and electromagnetic waves

- Electric charge and electric forces
- Magnets and Magnetic forces
- Unification of electric and magnetic forces

Phy107 Fall 2006

Electromagnetic waves