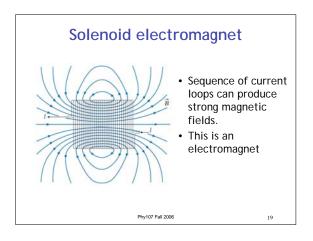

## Today: Electricity, magnetism, and electromagnetic waves

- Electric charge and electric forces
- Magnets and Magnetic forces
- Unification of electric and magnetic forces

Phy107 Fall 2006

Electromagnetic waves