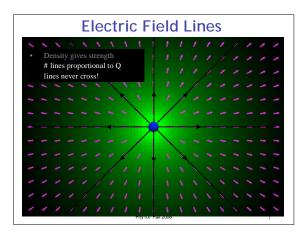

## Today: Electricity, magnetism, and electromagnetic waves

- Electric charge and electric forces
- Magnets and Magnetic forces
- Unification of electric and magnetic forces

Phy107 Fall 2006

Electromagnetic waves