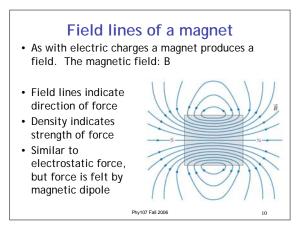

## Today: Electricity, magnetism, and electromagnetic waves

- Electric charge and electric forces
- Magnets and Magnetic forces
- Unification of electric and magnetic forces

Phy107 Fall 2006

Electromagnetic waves