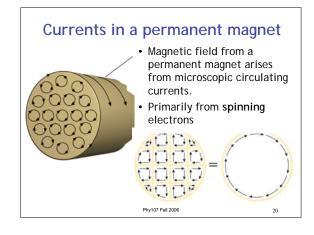

## Today: Electricity, magnetism, and electromagnetic waves

- Electric charge and electric forces
- Magnets and Magnetic forces
- Unification of electric and magnetic forces

Phy107 Fall 2006

Electromagnetic waves