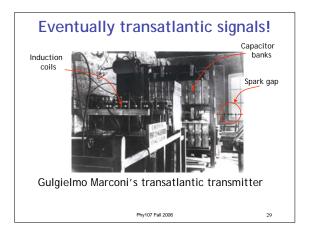

---------------------------------------------------------------|-------|------------------|--------------------|-------------------------------|
| with many<br>different                            | Increasing wavelength<br>0.0001 nm 0.01 nm 10 nm 1000 nm 0.01 cm 1 cm 1 m 100 m |       |                  |                    |                               |
| wavelengths<br>of EM waves<br>All are the<br>same |                                                                                 | Xrays | Ultro-<br>violet | Infrared           | Radio waves<br>Radio TV FM AM |
| phenomena                                         | Visble light<br>400 nm 500 nm 600 nm 700 nm                                     |       |                  |                    |                               |