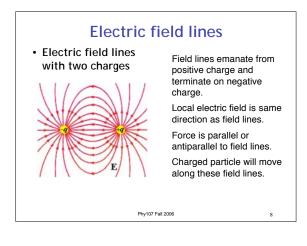

## Today: Electricity, magnetism, and electromagnetic waves

- Electric charge and electric forces
- Magnets and Magnetic forces
- Unification of electric and magnetic forces

Phy107 Fall 2006

Electromagnetic waves