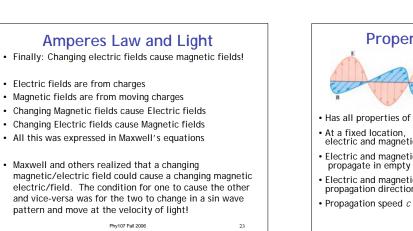

## Today: Electricity, magnetism, and electromagnetic waves

- Electric charge and electric forces
- Magnets and Magnetic forces
- Unification of electric and magnetic forces

Phy107 Fall 2006

Electromagnetic waves