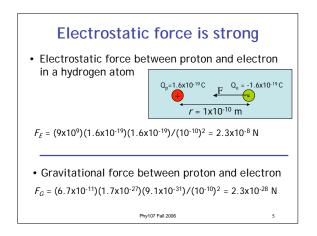

## Today: Electricity, magnetism, and electromagnetic waves

- Electric charge and electric forces
- Magnets and Magnetic forces
- Unification of electric and magnetic forces

Phy107 Fall 2006

Electromagnetic waves