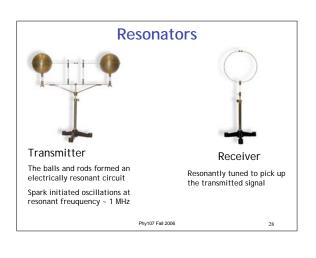

-----------------------------------------------------------------|-------|------------------|--------------------|-------------------------------|
| with many<br>different                            | Increasing wavelength<br>0.0001 nm 0.01 nm 10 nm 1000 nm 0.01 cm 1 cm 1 m 100 m |       |                  |                    |                               |
| wavelengths<br>of EM waves<br>All are the<br>same |                                                                                 | Xrays | Ultro-<br>violet | Infrared           | Radio waves<br>Radio TV FM AM |
| phenomena                                         | Visble light<br>400 nm 500 nm 600 nm 700 nm                                     |       |                  |                    |                               |