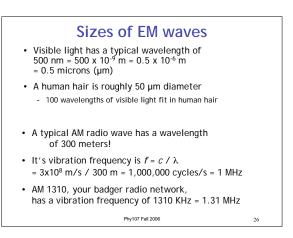

---------------------------------------------------------------------|-------|------------------|--------------------|-------------------------------|
| with many<br>different                            | Increasing wavelength<br>0.0001 nm 0.01 nm 10 nm 1000 nm 0.01 cm 1 cm 1 m 100 m |       |                  |                    |                               |
| wavelengths<br>of EM waves<br>All are the<br>same |                                                                                 | Xrays | Ultro-<br>violet | Infrared           | Radio waves<br>Radio TV FM AM |
| phenomena                                         | Visble light<br>400 nm 500 nm 600 nm 700 nm                                     |       |                  |                    |                               |