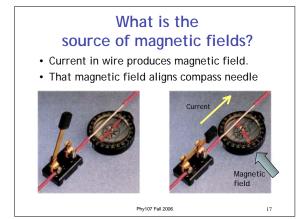

## Today: Electricity, magnetism, and electromagnetic waves

- Electric charge and electric forces
- Magnets and Magnetic forces
- Unification of electric and magnetic forces

Phy107 Fall 2006

Electromagnetic waves