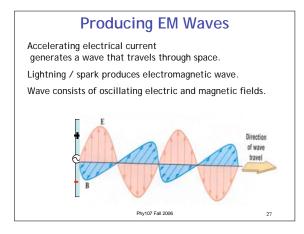

-------------------------------------------------------------------|-------|------------------|--------------------|-------------------------------|
| with many<br>different                            | Increasing wavelength<br>0.0001 nm 0.01 nm 10 nm 1000 nm 0.01 cm 1 cm 1 m 100 m |       |                  |                    |                               |
| wavelengths<br>of EM waves<br>All are the<br>same |                                                                                 | Xrays | Ultro-<br>violet | Infrared           | Radio waves<br>Radio TV FM AM |
| phenomena                                         | Visble light<br>400 nm 500 nm 600 nm 700 nm                                     |       |                  |                    |                               |