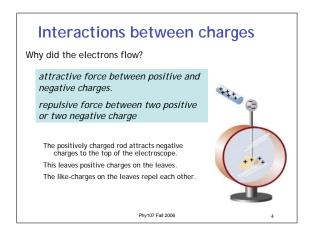

## Today: Electricity, magnetism, and electromagnetic waves

- Electric charge and electric forces
- Magnets and Magnetic forces
- Unification of electric and magnetic forces

Phy107 Fall 2006

Electromagnetic waves