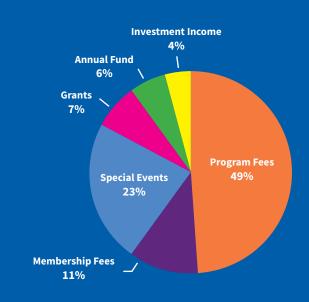

### **INCOME**

| Total Income      | \$7,267,615 * |
|-------------------|---------------|
| Investment Income | 272,695 *     |
| Annual Fund       | 473,859       |
| Grants            | 482,030       |
| Special Events    | 1,690,024     |
| Membership Fees   | 778,990       |
| Program Fees      | \$3,570,017   |
|                   |               |