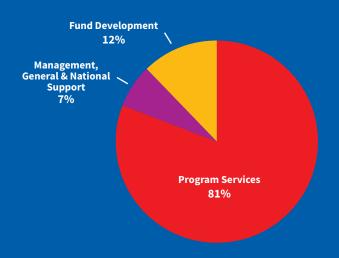

### **EXPENSES**

| Total Expense                             | \$7,340,778 |
|-------------------------------------------|-------------|
| Fund Development                          | 892,451     |
| Management, General<br>& National Support | 540,372     |
| Program Services                          | \$5,907,955 |