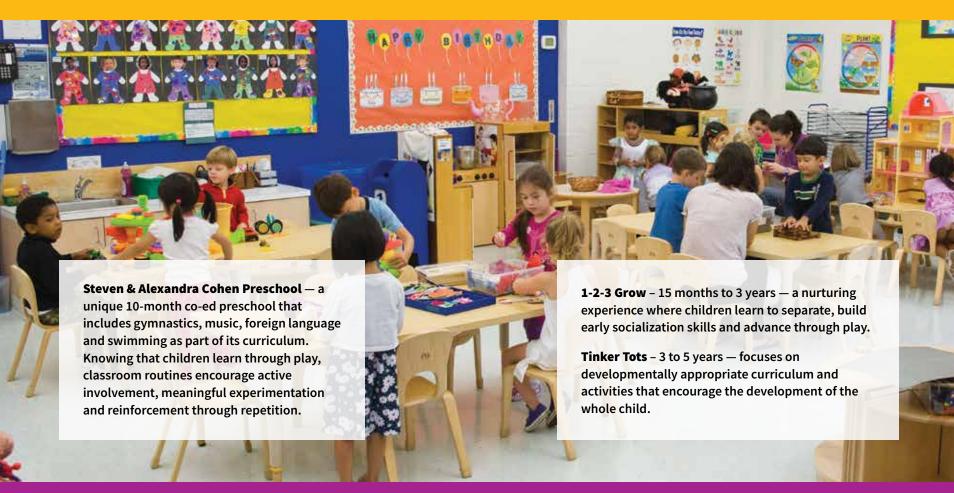

Our pre-school and after-school programs continued to grow and excel. In the Steven and Alexandra Cohen Preschool and Kaleidoscope after-school programs, parents find a nurturing environment for their children to learn and flourish, and they have confidence that their children are safe and in a place where they are strengthening their minds and bodies. Last year, YWCA Greenwich was proud to award \$186,000 in scholarships that made programs accessible to 158 children in need.

The Steven and Alexandra Cohen preschool at the YW serves a multicultural student body — providing experiences to grow their knowledge and enhance social, emotional, cognitive and physical vitality.

Combining homework, enrichment and sports helps children build on classroom learning and have fun.