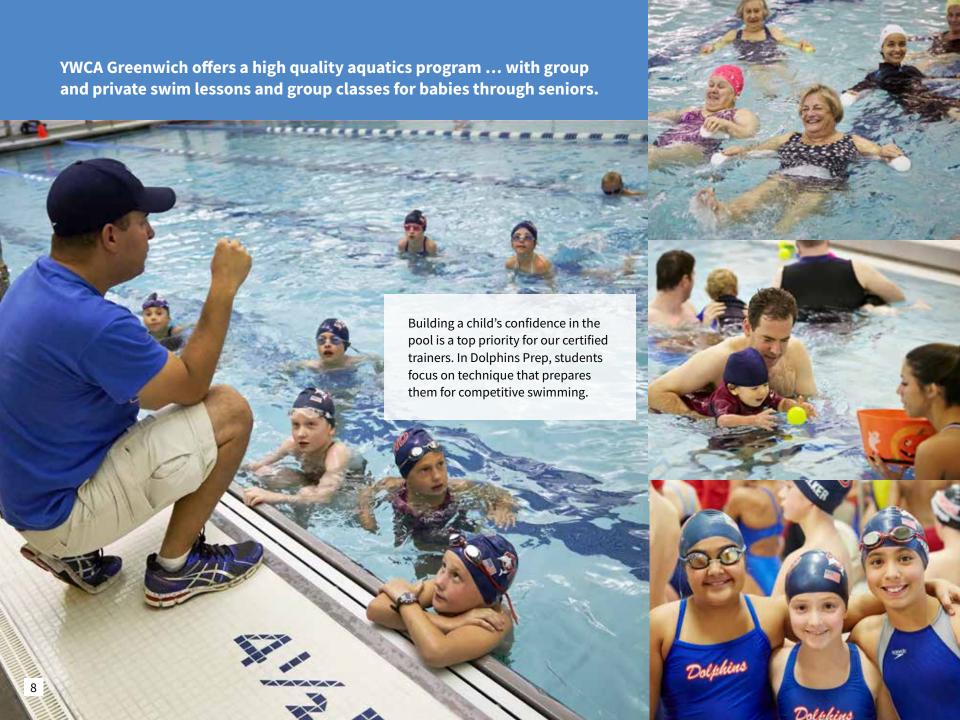

With our commitment to serving families from babies to adults, the Courtney Combe Fitness Center, with state-of-the-art equipment, a wide-variety of group fitness classes, personal training with certified instructors and a massage therapist, had a successful year serving our adult members.