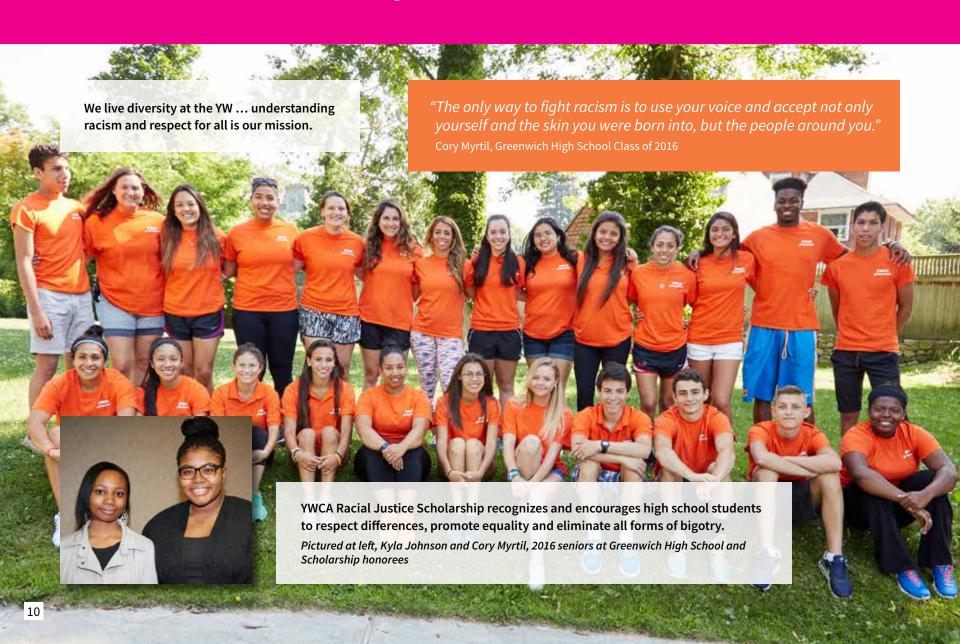

## YWCA Greenwich is committed to eliminating all forms of racism.

Through the generous contributions of our donors and community partners, YWCA Greenwich fulfills its mission of empowering women and girls, eliminating racism, and promoting peace, justice, freedom and dignity for all.