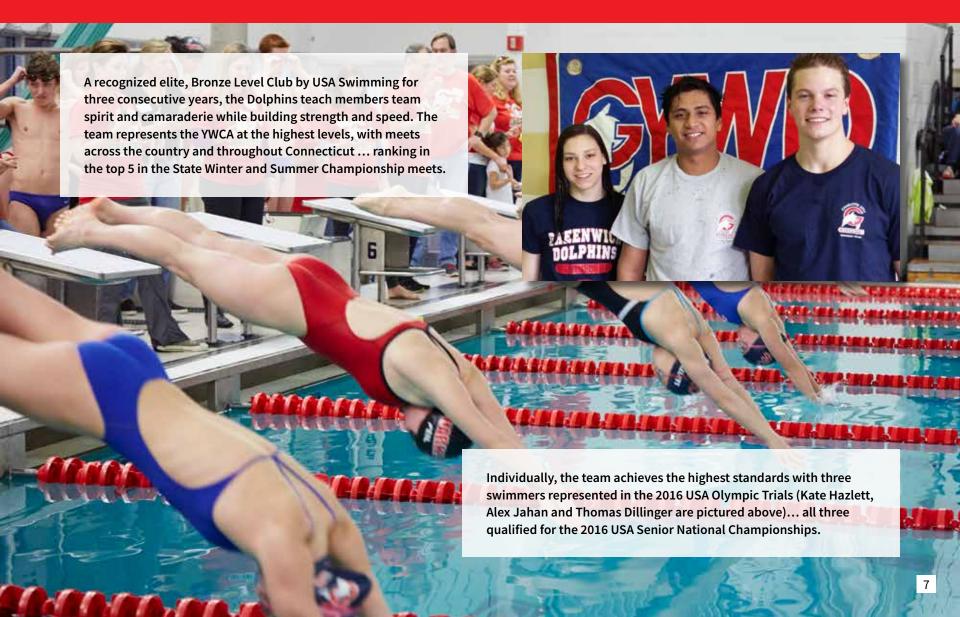

Youth fitness programs also continue to grow in popularity, and last year we expanded baseball and softball clinics to high school students. The YW's aquatics program is more competitive than ever, and the 2015-16 Greenwich YWCA Dolphins Swim Team season, led by Nick Cavataro, was outstanding.

In its **47**<sup>th</sup> **year**, led by head coach, Nick Cavataro, the Greenwich YWCA Dolphins Swim Team is highly competitive ... ranked in the top 5% nationally and consistently sets records in individual events and relays.