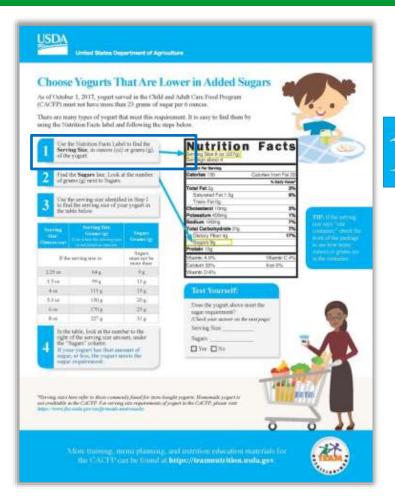

ounces (weight) or ¼ cup (volume) of yogurt may be used to meet the equivalent of 8 ounces of fluid milk

once per day when yogurt is not served as a meat alternate in the same meal.

- s A serving of fluid milk is optional for suppers served to adult participants.
- 4 Alternate protein products must meet the requirements in Appendix A to Part 226.
- s Yogurt must contain no more than 23 grams of total sugars per 6 ounces.
- sPasteurized full-strength juice may only be used to meet the vegetable or fruit requirement at one meal, including snack, per day.
- A vegetable may be used to meet the entire fruit requirement. When two vegetables are served at lunch or supper, two different kinds of vegetables must be served.
- «At least one serving per day, across all eating occasions, must be whole grain-rich. Grain-based desserts do not count towards the grains requirement.
- sBeginning October 1, 2019, ounce equivalents are used to determine the quantity of the creditable grain.
- <sup>10</sup> Breakfast cereals must contain no more than 6 grams of sugar per dry ounce (no more than 21.2 grams 11/29/2016 sucrose and other sugars per 100 grams of dry cereal).

- 3 Alternate protein products must meet the requirements in Appendix A to Part 226.
- 4Yogurt must contain no more than 23 grams of total sugars per 6 ounces.
- sPasteurized full-strength juice may only be used to meet the vegetable or fruit requirement at one meal, including snack, per day.