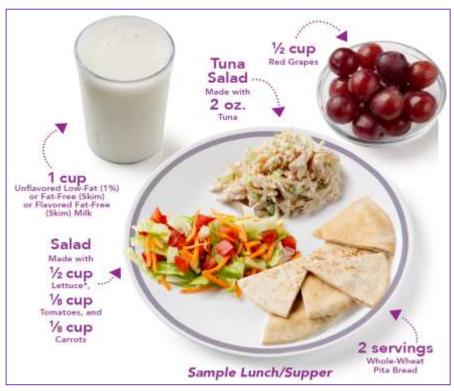

#### ADULT MEAL PATTERN

| Lunch and Supper (Select all five components for a reimbursable meal) |                    |
|-----------------------------------------------------------------------|--------------------|
| Food Components and Food Items <sup>1</sup>                           | Minimum Quantities |
| Fluid Milk <sup>2,3</sup>                                             | 8 fluid ounces     |
| Meat/meat alternates                                                  |                    |
| Lean meat, poultry, or fish                                           | 2 ounces           |
| Tofu, soy product, or alternate protein product <sup>4</sup>          | 2 ounces           |
| Cheese                                                                | 2 ounces           |
| Large egg                                                             | 1                  |
| Cooked dry beans or peas                                              | ½ cup              |
| Peanut butter or soy nut butter or another nut or seed                | 4 tbsp             |
| butter                                                                |                    |
| Yogurt, plain or flavored, sweetened or unsweetened <sup>5</sup>      | 8 ounces or 1 cup  |
| The following may be used to meet no more than                        | 1 ounce = 50%      |
| 50% of the requirement:                                               |                    |
| Peanuts, soy nuts, tree nuts, or seeds, as listed                     |                    |
| in program guidance, or an equivalent quantity of                     |                    |
| any combination of the above meat/meat                                |                    |
| alternates (1 ounces of nuts/seeds = 1 ounce of                       |                    |
| cooked lean meat, poultry, or fish)                                   |                    |
| Vegetables <sup>6</sup>                                               | ½ cup              |
| Fruits <sup>6,7</sup>                                                 | ½ cup              |
| Grains (oz eq) <sup>8,9</sup>                                         |                    |
| Whole grain-rich or enriched bread                                    | 2 slices           |
| Whole grain-rich or enriched bread product, such as                   | 2 servings         |
| biscuit, roll or muffin                                               |                    |
| Whole grain-rich, enriched or fortified cooked                        | 1 cup              |
| breakfast cereal <sup>10</sup> , cereal grain, and/or pasta           | -                  |

# Sample Lunch or Supper for Adults

\*Minimum Serving Sizes Shown for Adults