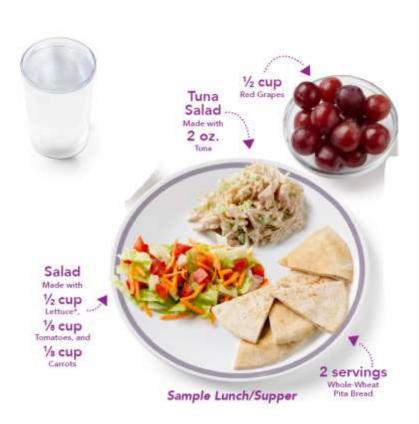

#### ADULT MEAL PATTERN

| Lunch and Supper (Select all five components for a reimbursable meal) |                    |
|-----------------------------------------------------------------------|--------------------|
| Food Components and Food Items <sup>1</sup>                           | Minimum Quantities |
| Fluid Milk <sup>2,3</sup>                                             | 8 fluid ounces     |
| Meat/meat alternates                                                  |                    |
| Lean meat, poultry, or fish                                           | 2 ounces           |
| Tofu, soy product, or alternate protein product <sup>4</sup>          | 2 ounces           |
| Cheese                                                                | 2 ounces           |
| Large egg                                                             | 1                  |
| Cooked dry beans or peas                                              | ½ cup              |
| Peanut butter or soy nut butter or another nut or seed                | 4 tbsp             |
| butter                                                                |                    |
| Yogurt, plain or flavored, sweetened or unsweetened <sup>5</sup>      | 8 ounces or 1 cup  |
| The following may be used to meet no more than                        | 1 ounce = 50%      |
| 50% of the requirement:                                               |                    |
| Peanuts, soy nuts, tree nuts, or seeds, as listed                     |                    |
| in program guidance, or an equivalent quantity of                     |                    |
| any combination of the above meat/meat                                |                    |
| alternates (1 ounces of nuts/seeds = 1 ounce of                       |                    |
| cooked lean meat, poultry, or fish)                                   |                    |
| Vegetables <sup>6</sup>                                               | ½ cup              |
| Fruits <sup>6,7</sup>                                                 | ½ cup              |
| Grains (oz eq) <sup>8,9</sup>                                         |                    |
| Whole grain-rich or enriched bread                                    | 2 slices           |
| Whole grain-rich or enriched bread product, such as                   | 2 servings         |
| biscuit, roll or muffin                                               |                    |
| Whole grain-rich, enriched or fortified cooked                        | 1 cup              |
| breakfast cereal <sup>10</sup> , cereal grain, and/or pasta           | -                  |

# Sample Lunch or Supper for Adults

\*Minimum Serving Sizes Shown for Adults