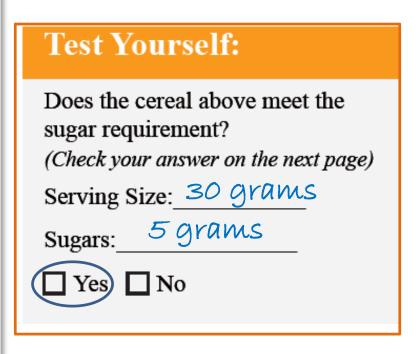

### **Understanding Food Labels**

20% Daily Value 5% Daily Value or less per serving is

LOW.

or more per serving is HIGH.

### **Servings**

### **Calories**

**Nutrients – Limit** 

**Nutrients – Get More** 

Ingredients (Allergies)