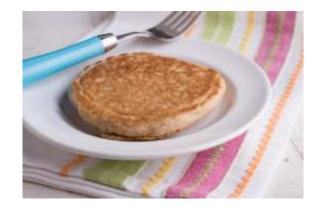

## Color

- Add color to your meals with fruits and vegetables
- Top oatmeal or pancakes with fruit
- Serve colorful fruit and vegetables at snacks and meals.