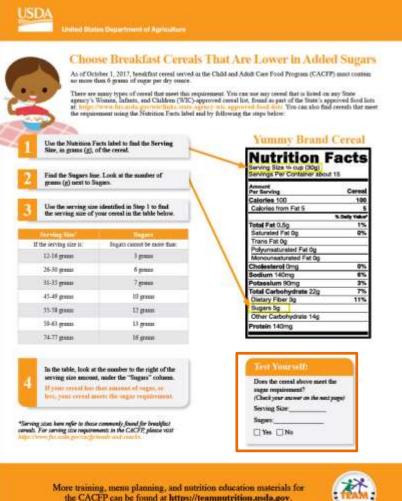

### **Understanding Food Labels**

20% Daily Value 5% Daily Value or less per serving is

LOW.

or more per serving is HIGH.

### **Servings**

### **Calories**

**Nutrients – Limit** 

**Nutrients – Get More** 

Ingredients (Allergies)