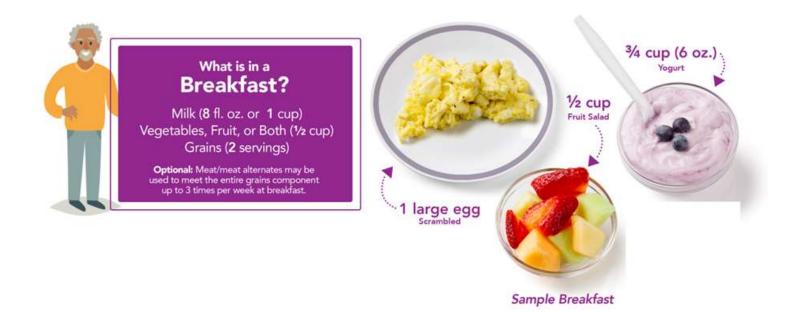

#### ADULT MEAL PATTERN

| Breakfast (Select all three components for a reimbursable meal) |                |  |
|-----------------------------------------------------------------|----------------|--|
| Food Components and Food Items <sup>1</sup> Minimum Quantities  |                |  |
| Fluid Milk <sup>2</sup>                                         | 8 fluid ounces |  |
| Vegetables, fruits, or portions of both <sup>3</sup>            | ½ cup          |  |
| Grains (oz eq) <sup>4,5,6</sup>                                 |                |  |
| Whole grain-rich or enriched bread                              | 2 slices       |  |
| Whole grain-rich or enriched bread product, such as             | 2 servings     |  |
| biscuit, roll or muffin                                         |                |  |
| Whole grain-rich, enriched or fortified cooked                  | 1 cup          |  |
| breakfast cereal <sup>7</sup> , cereal grain, and/or pasta      |                |  |
| Whole grain-rich, enriched or fortified ready-to-eat            |                |  |
| breakfast cereal (dry, cold) <sup>7,8</sup>                     |                |  |
| Flakes or rounds                                                | 2 cups         |  |
| Puffed cereal                                                   | 2 ½ cups       |  |
| Granola                                                         | ½ cup          |  |

# Sample Breakfast for adults