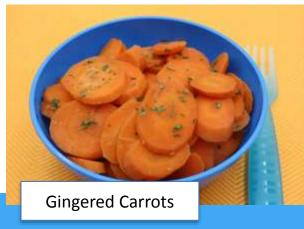

and made available throughout the day





# For Adult Participants Only

- Yogurt can be served in place of milk once per day
- If you are serving yogurt in place of milk, the yogurt cannot also count as a meat alternate in the same meal



# **Best Practices in Menu Planning**

- Balance
- Variety
- Contrast
- Color
- Eye Appeal



# Variety

### Offer variety with:

- Whole Grains
  - Serve different kinds of whole grain-rich foods, at different meals & snacks, prepared in different ways
- Meat/meat alternates at breakfast
- Cooking methods
  - Serve vegetables prepared in different ways (raw, roasted, steamed, broiled)







## Color

- Add color to your meals with fruits and vegetables
- Top oatmeal or pancakes with fruit
- Serve colorful fruit and vegetables at snacks and meals.







## **Contrast**

 Serve different textures, temperatures and tastes

### Examples:

- Crispy raw vegetables with creamy yogurt dip
- Scrambled eggs with yogurt and fruit



\*Minimum Serving Sizes Shown for Children Ages 1 -2



# **Eye Appeal**

- Cut or arrange foods into different shapes
- Include space on the plate
- Use different types of bowls, cups, plates, etc.







# **Deep-Fat Frying**

- May not be used to prepare meals on-site
  - Includes central and satellite kitchens
- Defined as food submerged in hot oil or other fat
- Too many deep-fat fried foods may contribute to chronic illnesses



# Foods Fried Off-Site

- May purchase from commercial manufacturer
  - Pre-fried
  - Flash-fried
  - Par-fried
  - Deep-fat fried
- May not deep-fry when reheating















Red