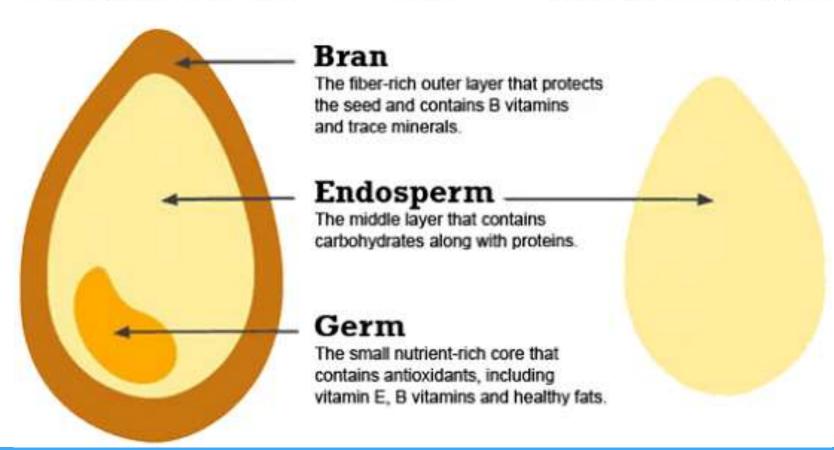

#### **OVERVIEW**

- Wider varieties of protein options
- Greater varieties of vegetables and fruits
- More whole grains
- Less added sugar and saturated fat

sPasteurized full-strength juice may only be used to meet the vegetable or fruit requirement at one meal, including snack, per day.

4At least one serving per day, across all eating occasions, must be whole grain-rich. Grain-based desserts do not count towards meeting the grains requirement.