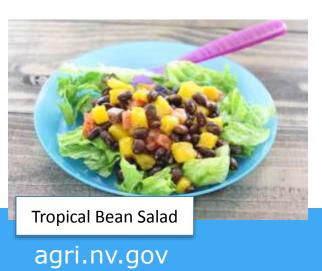

d and made available throughout the day





# For Adult Participants Only

- Yogurt can be served in place of milk once per day
- If you are serving yogurt in place of milk, the yogurt cannot also count as a meat alternate in the same meal



# **Best Practices in Menu Planning**

- Balance
- Variety
- Contrast
- Color
- Eye Appeal



# Variety

### Offer variety with:

- Whole Grains
  - Serve different kinds of whole grain-rich foods, at different meals & snacks, prepared in different ways
- Meat/meat alternates at breakfast
- Cooking methods
  - Serve vegetables prepared in different ways (raw, roasted, steamed, broiled)







## Color

- Add color to your meals with fruits and vegetables
- Top oatmeal or pancakes with fruit
- Serve colorful fruit and vegetables at snacks and meals.







## **Contrast**

 Serve different textures, temperatures and tastes

### Examples:

- Crispy raw vegetables with creamy yogurt dip
- Scrambled eggs with yogurt and fruit



\*Minimum Serving Sizes Shown for Children Ages 1 -2



# **Eye Appeal**

- Cut or arrange foods into different shapes
- Include space on the plate
- Use different types of bowls, cups, plates, etc.







# **Deep-Fat Frying**

- May not be used to prepare meals on-site
  - Includes central and satellite kitchens
- Defined as food submerged in hot oil or other fat
- Too many deep-fat fried foods may contribute to chronic illnesses



# Foods Fried Off-Site

- May purchase from commercial manufacturer
  - Pre-fried
  - Flash-fried
  - Par-fried
  - Deep-fat fried
- May not deep-fry when reheating















Re