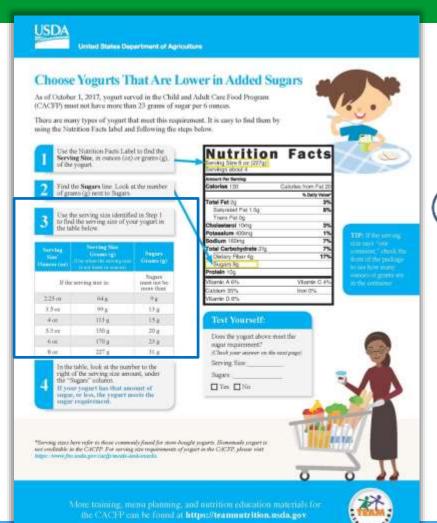

1Must serve all five components for a reimbursable meal. Offer versus serve is an option for adult participants.

2Must be unflavored low-fat (1 percent), unflavored fat-free (skim), or flavored fat-free (skim) milk. Six

ounces (weight) or ¼ cup (volume) of yogurt may be used to meet the equivalent of 8 ounces of fluid milk

once per day when yogurt is not served as a meat alternate in the same meal.

- s A serving of fluid milk is optional for suppers served to adult participants.
- 4 Alternate protein products must meet the requirements in Appendix A to Part 226.
- s Yogurt must contain no more than 23 grams of total sugars per 6 ounces.
- sPasteurized full-strength juice may only be used to meet the vegetable or fruit requirement at one meal, including snack, per day.
- A vegetable may be used to meet the entire fruit requirement. When two vegetables are served at lunch or supper, two different kinds of vegetables must be served.
- «At least one serving per day, across all eating occasions, must be whole grain-rich. Grain-based desserts do not count towards the grains requirement.
- sBeginning October 1, 2019, ounce equivalents are used to determine the quantity of the creditable grain.
- <sup>10</sup> Breakfast cereals must contain no more than 6 grams of sugar per dry ounce (no more than 21.2 grams 11/29/2016 sucrose and other sugars per 100 grams of dry cereal).

- 3 Alternate protein products must meet the requirements in Appendix A to Part 226.
- 4Yogurt must contain no more than 23 grams of total sugars per 6 ounces.
- sPasteurized full-strength juice may only be used to meet the vegetable or fruit requirement at one meal, including snack, per day.