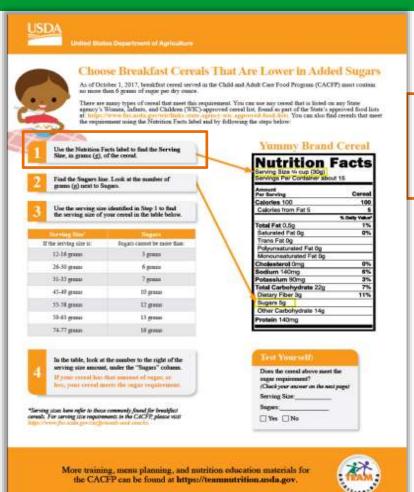

<sup>&</sup>lt;sup>7</sup> Breakfast cereals must contain no more than 6 grams of sugar per dry ounce (no more than 21.2 grams sucrose and other sugars per 100 grams of dry cereal).

Beginning October 1, 2019, the minimum serving size specified in this section for ready-to-eat breakfast cereals must be served. Until October 1, 2019, the minimum serving size for any type of ready-to-eat breakfast cereals is 1 ½ cups for adults.

Breakfast cereals must contain no more than 6 grams of sugar per dry ounce (no more than 21.2 grams sucrose and other sugars per 100 grams of dry cereal).

sBeginning October 1, 2019, the minimum serving sizes specified in this section for ready-to-eat breakfast cereals must be served. Until October 1, 2019, the minimum serving size for any type of ready-to-eat breakfast cereals is 1 % cups for adults.