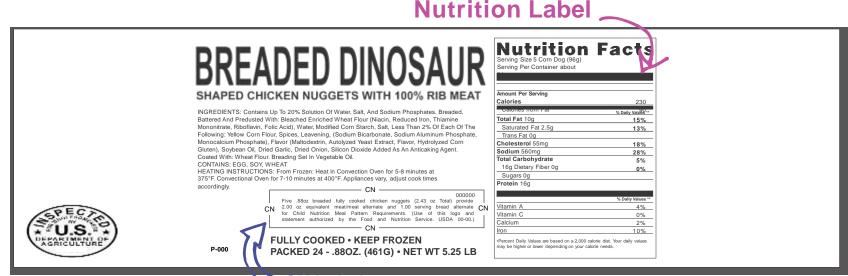

### **Understanding Food Labels**

20% Daily Value 5% Daily Value or less per serving is

LOW.

or more per serving is HIGH.

### **Servings**

### **Calories**

**Nutrients – Limit** 

**Nutrients – Get More** 

Ingredients (Allergies)