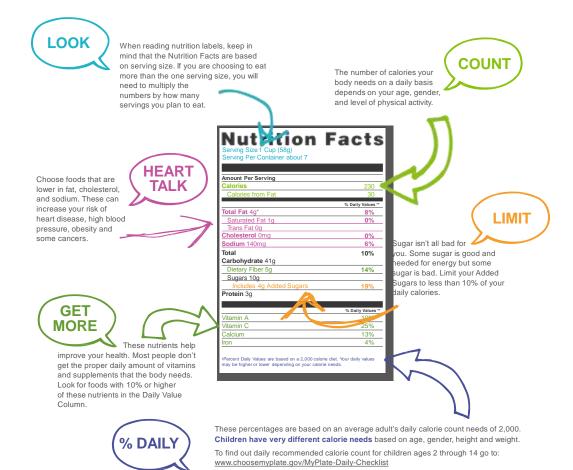

### **Understanding Food Labels**

20% Daily Value 5% Daily Value or less per serving is

LOW.

or more per serving is HIGH.

### **Servings**

### **Calories**

**Nutrients – Limit** 

**Nutrients – Get More** 

Ingredients (Allergies)