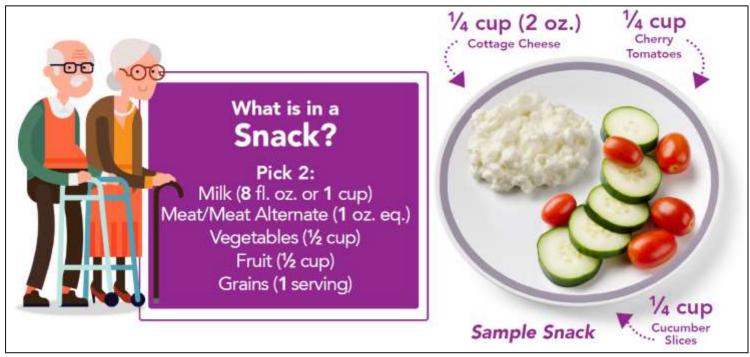

#### ADULT MEAL PATTERN

| Snack (Select two of the five components for a reimbursable meal) |                    |  |
|-------------------------------------------------------------------|--------------------|--|
| Food Components and Food Items <sup>1</sup>                       | Minimum Quantities |  |
| Fluid Milk <sup>2</sup>                                           | 8 fluid ounces     |  |
| Meat/meat alternates                                              |                    |  |
| Lean meat, poultry, or fish                                       | 1 ounce            |  |
| Tofu, soy product, or alternate protein product <sup>3</sup>      | 1 ounce            |  |
| Cheese                                                            | 1 ounce            |  |
| Large egg                                                         | 1/2                |  |
| Cooked dry beans or peas                                          | ¼ cup              |  |
| Peanut butter or soy nut butter or another nut or seed            | 2 tbsp             |  |
| butter                                                            |                    |  |
| Yogurt, plain or flavored, sweetened or unsweetened <sup>4</sup>  | 4 ounces or ½ cup  |  |
| Peanuts, soy nuts, tree nuts, or seeds                            | 1 ounce            |  |
| Vegetables <sup>5</sup>                                           | ½ cup              |  |
| Fruits <sup>5</sup>                                               | ½ cup              |  |
| Grains (oz eq) <sup>6,7</sup>                                     |                    |  |
| Whole grain-rich or enriched bread                                | 1 slice            |  |
| Whole grain-rich or enriched bread product, such as               | 1 serving          |  |
| biscuit, roll or muffin                                           |                    |  |
| Whole grain-rich, enriched or fortified cooked                    | ½ cup              |  |
| breakfast cereal <sup>8</sup> , cereal grain, and/or pasta        |                    |  |
| Whole grain-rich, enriched or fortified ready-to-eat              |                    |  |
| breakfast cereal (dry, cold) <sup>8,9</sup>                       |                    |  |
| Flakes or rounds                                                  | 1 cup              |  |
| Puffed cereal                                                     | 1 ½ cup            |  |
| Granola                                                           | ¼ cup              |  |

# Sample snack for Adults

\*Minimum Serving Sizes Shown for Adults