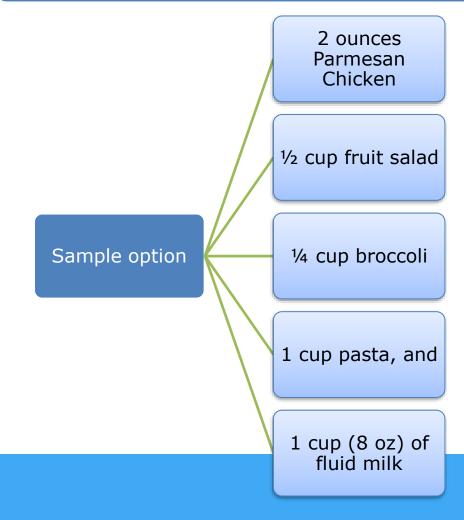

#### ADULT MEAL PATTERN

| Lunch and Supper (Select all five components for a reimbursable meal) |                    |
|-----------------------------------------------------------------------|--------------------|
| Food Components and Food Items <sup>1</sup>                           | Minimum Quantities |
| Fluid Milk <sup>2,3</sup>                                             | 8 fluid ounces     |
| Meat/meat alternates                                                  |                    |
| Lean meat, poultry, or fish                                           | 2 ounces           |
| Tofu, soy product, or alternate protein product <sup>4</sup>          | 2 ounces           |
| Cheese                                                                | 2 ounces           |
| Large egg                                                             | 1                  |
| Cooked dry beans or peas                                              | ½ cup              |
| Peanut butter or soy nut butter or another nut or seed                | 4 tbsp             |
| butter                                                                |                    |
| Yogurt, plain or flavored, sweetened or unsweetened <sup>5</sup>      | 8 ounces or 1 cup  |
| The following may be used to meet no more than                        | 1 ounce = 50%      |
| 50% of the requirement:                                               |                    |
| Peanuts, soy nuts, tree nuts, or seeds, as listed                     |                    |
| in program guidance, or an equivalent quantity of                     |                    |
| any combination of the above meat/meat                                |                    |
| alternates (1 ounces of nuts/seeds = 1 ounce of                       |                    |
| cooked lean meat, poultry, or fish)                                   |                    |
| Vegetables <sup>6</sup>                                               | ½ cup              |
| Fruits <sup>6,7</sup>                                                 | ½ cup              |
| Grains (oz eq) <sup>8,9</sup>                                         |                    |
| Whole grain-rich or enriched bread                                    | 2 slices           |
| Whole grain-rich or enriched bread product, such as                   | 2 servings         |
| biscuit, roll or muffin                                               |                    |
| Whole grain-rich, enriched or fortified cooked                        | 1 cup              |
| breakfast cereal <sup>10</sup> , cereal grain, and/or pasta           | -                  |

# Sample Lunch or Supper for Adults

\*Minimum Serving Sizes Shown for Adults