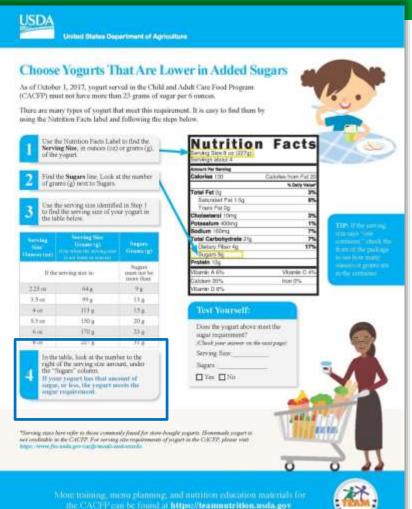

1Must serve all five components for a reimbursable meal. Offer versus serve is an option for adult participants.

2Must be unflavored low-fat (1 percent), unflavored fat-free (skim), or flavored fat-free (skim) milk. Six

ounces (weight) or ¼ cup (volume) of yogurt may be used to meet the equivalent of 8 ounces of fluid milk

once per day when yogurt is not served as a meat alternate in the same meal.

- s A serving of fluid milk is optional for suppers served to adult participants.
- 4 Alternate protein products must meet the requirements in Appendix A to Part 226.
- s Yogurt must contain no more than 23 grams of total sugars per 6 ounces.
- sPasteurized full-strength juice may only be used to meet the vegetable or fruit requirement at one meal, including snack, per day.
- A vegetable may be used to meet the entire fruit requirement. When two vegetables are served at lunch or supper, two different kinds of vegetables must be served.
- «At least one serving per day, across all eating occasions, must be whole grain-rich. Grain-based desserts do not count towards the grains requirement.
- sBeginning October 1, 2019, ounce equivalents are used to determine the quantity of the creditable grain.
- <sup>10</sup> Breakfast cereals must contain no more than 6 grams of sugar per dry ounce (no more than 21.2 grams 11/29/2016 sucrose and other sugars per 100 grams of dry cereal).

- 3 Alternate protein products must meet the requirements in Appendix A to Part 226.
- 4Yogurt must contain no more than 23 grams of total sugars per 6 ounces.
- sPasteurized full-strength juice may only be used to meet the vegetable or fruit requirement at one meal, including snack, per day.