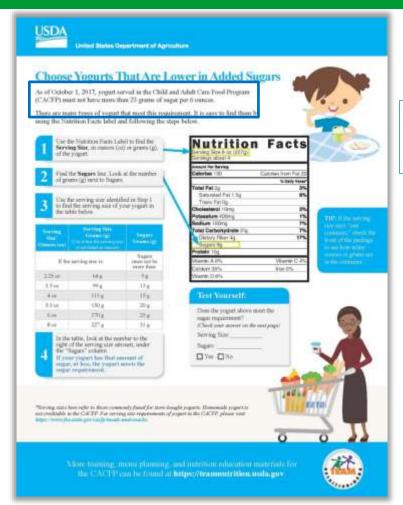

ounces (weight) or ¼ cup (volume) of yogurt may be used to meet the equivalent of 8 ounces of fluid milk

once per day when yogurt is not served as a meat alternate in the same meal.

- s A serving of fluid milk is optional for suppers served to adult participants.
- 4 Alternate protein products must meet the requirements in Appendix A to Part 226.
- s Yogurt must contain no more than 23 grams of total sugars per 6 ounces.
- sPasteurized full-strength juice may only be used to meet the vegetable or fruit requirement at one meal, including snack, per day.
- A vegetable may be used to meet the entire fruit requirement. When two vegetables are served at lunch or supper, two different kinds of vegetables must be served.
- «At least one serving per day, across all eating occasions, must be whole grain-rich. Grain-based desserts do not count towards the grains requirement.
- sBeginning October 1, 2019, ounce equivalents are used to determine the quantity of the creditable grain.
- <sup>10</sup> Breakfast cereals must contain no more than 6 grams of sugar per dry ounce (no more than 21.2 grams 11/29/2016 sucrose and other sugars per 100 grams of dry cereal).

- 3 Alternate protein products must meet the requirements in Appendix A to Part 226.
- 4Yogurt must contain no more than 23 grams of total sugars per 6 ounces.
- sPasteurized full-strength juice may only be used to meet the vegetable or fruit requirement at one meal, including snack, per day.