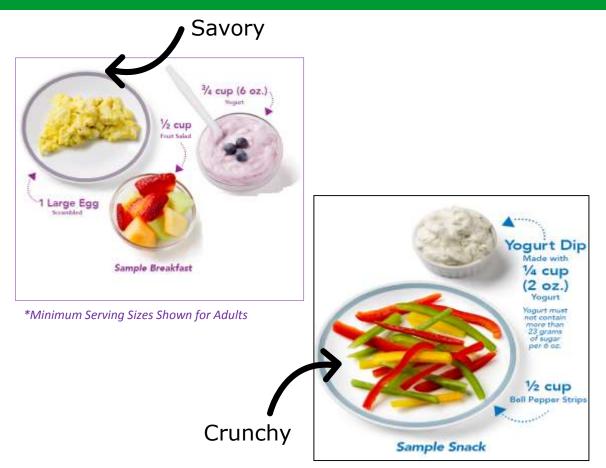

# Sample Lunch or Supper for Adults

\*Minimum Serving Sizes Shown for Adults

## **Contrast**

 Serve different textures, temperatures and tastes

### Examples:

- Crispy raw vegetables with creamy yogurt dip
- Scrambled eggs with yogurt and fruit

\*Minimum Serving Sizes Shown for Children Ages 1 -2