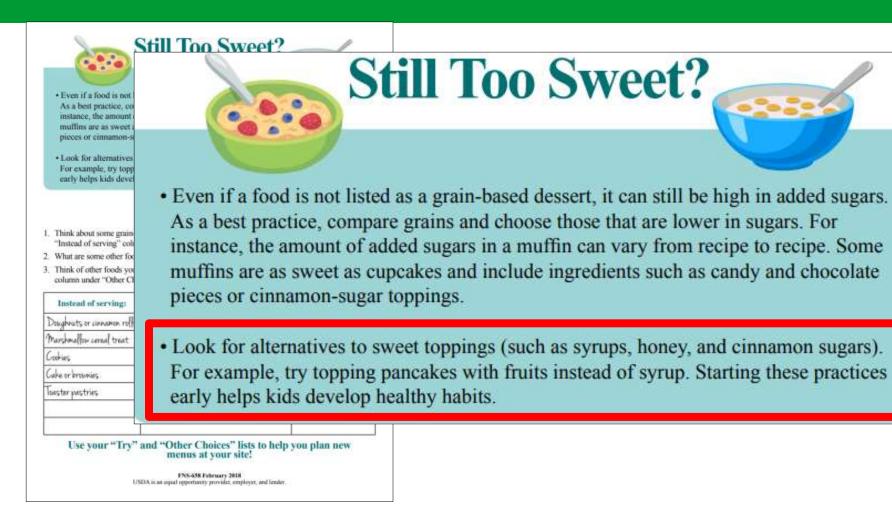

sPasteurized full-strength juice may only be used to meet the vegetable or fruit requirement at one meal, including snack, per day.

4At least one serving per day, across all eating occasions, must be whole grain-rich. Grain-based desserts do not count towards meeting the grains requirement.

<sup>&</sup>lt;sup>7</sup> Breakfast cereals must contain no more than 6 grams of sugar per dry ounce (no more than 21.2 grams sucrose and other sugars per 100 grams of dry cereal).

Beginning October 1, 2019, the minimum serving size specified in this section for ready-to-eat breakfast cereals must be served. Until October 1, 2019, the minimum serving size for any type of ready-to-eat breakfast cereals is 1 ½ cups for adults.