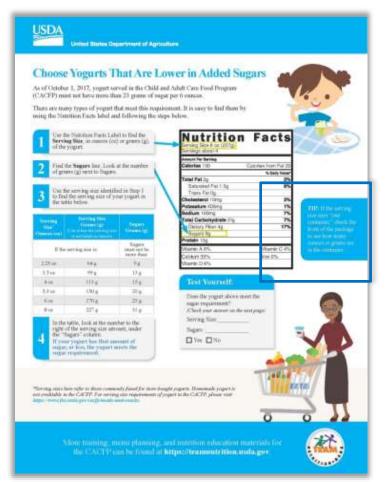

ounces (weight) or ¼ cup (volume) of yogurt may be used to meet the equivalent of 8 ounces of fluid milk

once per day when yogurt is not served as a meat alternate in the same meal.

- s A serving of fluid milk is optional for suppers served to adult participants.
- 4 Alternate protein products must meet the requirements in Appendix A to Part 226.
- s Yogurt must contain no more than 23 grams of total sugars per 6 ounces.
- sPasteurized full-strength juice may only be used to meet the vegetable or fruit requirement at one meal, including snack, per day.
- A vegetable may be used to meet the entire fruit requirement. When two vegetables are served at lunch or supper, two different kinds of vegetables must be served.
- «At least one serving per day, across all eating occasions, must be whole grain-rich. Grain-based desserts do not count towards the grains requirement.
- sBeginning October 1, 2019, ounce equivalents are used to determine the quantity of the creditable grain.
- <sup>10</sup> Breakfast cereals must contain no more than 6 grams of sugar per dry ounce (no more than 21.2 grams 11/29/2016 sucrose and other sugars per 100 grams of dry cereal).

- 3 Alternate protein products must meet the requirements in Appendix A to Part 226.
- 4Yogurt must contain no more than 23 grams of total sugars per 6 ounces.
- sPasteurized full-strength juice may only be used to meet the vegetable or fruit requirement at one meal, including snack, per day.