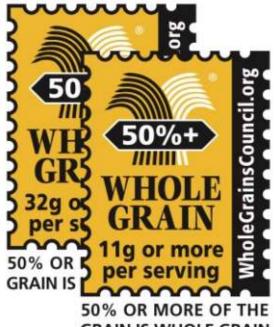

sPasteurized full-strength juice may only be used to meet the vegetable or fruit requirement at one meal, including snack, per day.

4At least one serving per day, across all eating occasions, must be whole grain-rich. Grain-based desserts do not count towards meeting the grains requirement.