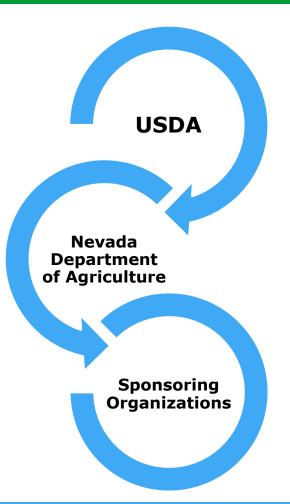

# Child and Adult Care Food Program (CACFP)

The purpose of the CACFP is to provide meal reimbursement for serving nutritious meals and snacks to eligible participants in child care centers, day care homes, Head Start programs, afterschool programs, emergency homeless shelters and adult day care centers.

- It is a Federal program funded by the US Department of Agriculture (USDA)
- The Nevada Department of Agriculture (NDA) distributes the funds to "sponsors" and monitors the program to be sure that the center follows rules and requirements