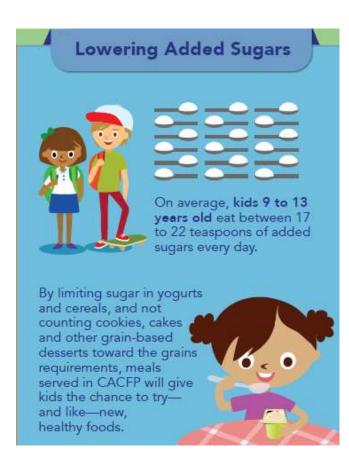

#### **OVERVIEW**

- Wider varieties of protein options
- Greater varieties of vegetables and fruits
- More whole grains
- Less added sugar and saturated fat