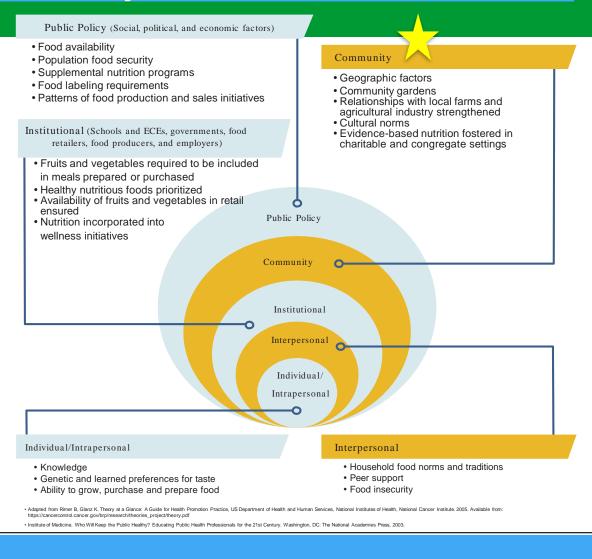

### Social-Ecological Model for Understanding Factors that Shape Fruit and Vegetable Intake

# **Key Finding: Unequal Access Creates Disparities**

 Only 1 in 10 U.S. adults eat the recommended amount of fruits or vegetables each day

Adapted from : Using Law and policy to increase fruit and vegetable intake in the United States https://www.healthypeople.gov/sites/default/files/NWS\_ExecutiveSummary\_2018-10.03.pdf