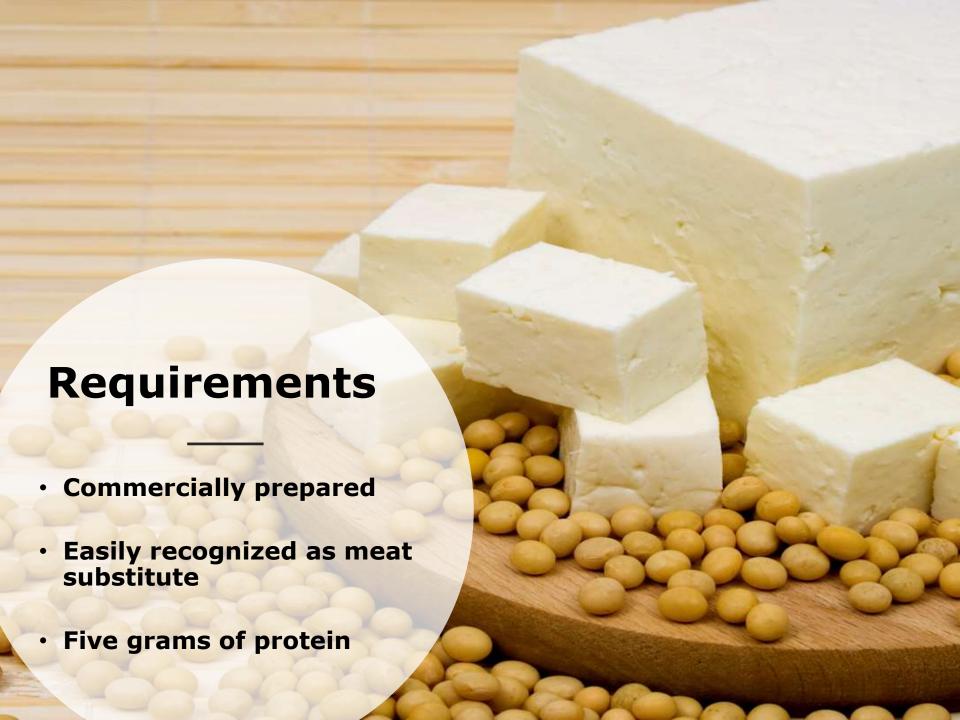

# CACFP Adult Meal Patterns

#### ADULT MEAL PATTERN

| Breakfast (Select all three components for a reimbursable meal) |                |  |
|-----------------------------------------------------------------|----------------|--|
| Food Components and Food Items <sup>1</sup> Minimum Quantities  |                |  |
| Fluid Milk <sup>2</sup>                                         | 8 fluid ounces |  |
| Vegetables, fruits, or portions of both <sup>3</sup>            | ½ cup          |  |
| Grains (oz eq) <sup>4,5,6</sup>                                 |                |  |
| Whole grain-rich or enriched bread                              | 2 slices       |  |
| Whole grain-rich or enriched bread product, such as             | 2 servings     |  |
| biscuit, roll or muffin                                         |                |  |
| Whole grain-rich, enriched or fortified cooked                  | 1 cup          |  |
| breakfast cereal <sup>7</sup> , cereal grain, and/or pasta      |                |  |
| Whole grain-rich, enriched or fortified ready-to-eat            |                |  |
| breakfast cereal (dry, cold) <sup>7,8</sup>                     |                |  |
| Flakes or rounds                                                | 2 cups         |  |
| Puffed cereal                                                   | 2 ½ cups       |  |
| Granola                                                         | ½ cup          |  |

#### ADULT MEAL PATTERN

| Lunch and Supper (Select all five components for a reimbursable meal) |                    |
|-----------------------------------------------------------------------|--------------------|
| Food Components and Food Items <sup>1</sup>                           | Minimum Quantities |
| Fluid Milk <sup>2,3</sup>                                             | 8 fluid ounces     |
| Meat/meat alternates                                                  |                    |
| Lean meat, poultry, or fish                                           | 2 ounces           |
| Tofu, soy product, or alternate protein product <sup>4</sup>          | 2 ounces           |
| Cheese                                                                | 2 ounces           |
| Large egg                                                             | 1                  |
| Cooked dry beans or peas                                              | ½ cup              |
| Peanut butter or soy nut butter or another nut or seed                | 4 tbsp             |
| butter                                                                |                    |
| Yogurt, plain or flavored, sweetened or unsweetened <sup>5</sup>      | 8 ounces or 1 cup  |
| The following may be used to meet no more than                        | 1 ounce = 50%      |
| 50% of the requirement:                                               |                    |
| Peanuts, soy nuts, tree nuts, or seeds, as listed                     |                    |
| in program guidance, or an equivalent quantity of                     |                    |
| any combination of the above meat/meat                                |                    |
| alternates (1 ounces of nuts/seeds = 1 ounce of                       |                    |
| cooked lean meat, poultry, or fish)                                   |                    |
| Vegetables <sup>6</sup>                                               | ½ cup              |
| Fruits <sup>6,7</sup>                                                 | ½ cup              |
| Grains (oz eq) <sup>8,9</sup>                                         |                    |
| Whole grain-rich or enriched bread                                    | 2 slices           |
| Whole grain-rich or enriched bread product, such as                   | 2 servings         |
| biscuit, roll or muffin                                               |                    |
| Whole grain-rich, enriched or fortified cooked                        | 1 cup              |
| breakfast cereal <sup>10</sup> , cereal grain, and/or pasta           | -                  |