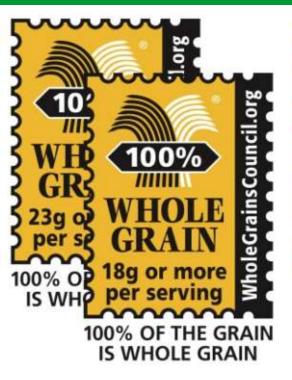

sPasteurized full-strength juice may only be used to meet the vegetable or fruit requirement at one meal, including snack, per day.

4At least one serving per day, across all eating occasions, must be whole grain-rich. Grain-based desserts do not count towards meeting the grains requirement.