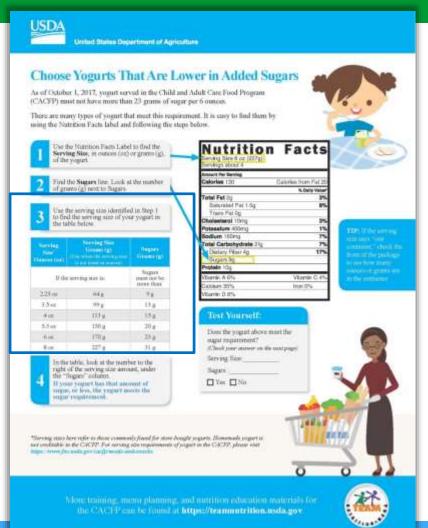

1Must serve all five components for a reimbursable meal. Offer versus serve is an option for adult participants.

2Must be unflavored low-fat (1 percent), unflavored fat-free (skim), or flavored fat-free (skim) milk. Six

ounces (weight) or ¼ cup (volume) of yogurt may be used to meet the equivalent of 8 ounces of fluid milk

once per day when yogurt is not served as a meat alternate in the same meal.

- s A serving of fluid milk is optional for suppers served to adult participants.
- 4 Alternate protein products must meet the requirements in Appendix A to Part 226.
- s Yogurt must contain no more than 23 grams of total sugars per 6 ounces.
- sPasteurized full-strength juice may only be used to meet the vegetable or fruit requirement at one meal, including snack, per day.
- A vegetable may be used to meet the entire fruit requirement. When two vegetables are served at lunch or supper, two different kinds of vegetables must be served.
- «At least one serving per day, across all eating occasions, must be whole grain-rich. Grain-based desserts do not count towards the grains requirement.
- sBeginning October 1, 2019, ounce equivalents are used to determine the quantity of the creditable grain.
- <sup>10</sup> Breakfast cereals must contain no more than 6 grams of sugar per dry ounce (no more than 21.2 grams 11/29/2016 sucrose and other sugars per 100 grams of dry cereal).

- 3 Alternate protein products must meet the requirements in Appendix A to Part 226.
- 4Yogurt must contain no more than 23 grams of total sugars per 6 ounces.
- sPasteurized full-strength juice may only be used to meet the vegetable or fruit requirement at one meal, including snack, per day.