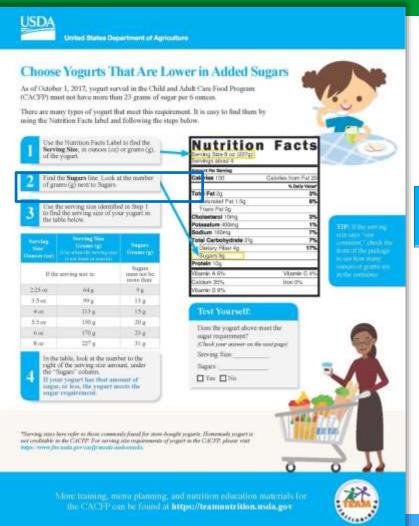

ounces (weight) or ¼ cup (volume) of yogurt may be used to meet the equivalent of 8 ounces of fluid milk

once per day when yogurt is not served as a meat alternate in the same meal.

- s A serving of fluid milk is optional for suppers served to adult participants.
- 4 Alternate protein products must meet the requirements in Appendix A to Part 226.
- s Yogurt must contain no more than 23 grams of total sugars per 6 ounces.
- sPasteurized full-strength juice may only be used to meet the vegetable or fruit requirement at one meal, including snack, per day.
- A vegetable may be used to meet the entire fruit requirement. When two vegetables are served at lunch or supper, two different kinds of vegetables must be served.
- «At least one serving per day, across all eating occasions, must be whole grain-rich. Grain-based desserts do not count towards the grains requirement.
- sBeginning October 1, 2019, ounce equivalents are used to determine the quantity of the creditable grain.
- <sup>10</sup> Breakfast cereals must contain no more than 6 grams of sugar per dry ounce (no more than 21.2 grams 11/29/2016 sucrose and other sugars per 100 grams of dry cereal).

- 3 Alternate protein products must meet the requirements in Appendix A to Part 226.
- 4Yogurt must contain no more than 23 grams of total sugars per 6 ounces.
- sPasteurized full-strength juice may only be used to meet the vegetable or fruit requirement at one meal, including snack, per day.