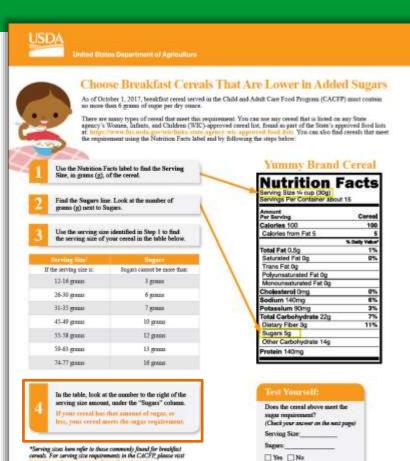

### **Understanding Food Labels**

20% Daily Value 5% Daily Value or less per serving is

LOW.

or more per serving is HIGH.

### **Servings**

### **Calories**

**Nutrients – Limit** 

**Nutrients – Get More** 

Ingredients (Allergies)