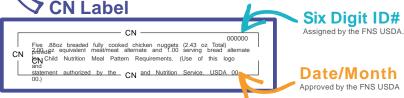

### **Understanding Food Labels**

20% Daily Value 5% Daily Value or less per serving is

LOW.

or more per serving is HIGH.

### **Servings**

### **Calories**

**Nutrients – Limit** 

**Nutrients – Get More** 

Ingredients (Allergies)