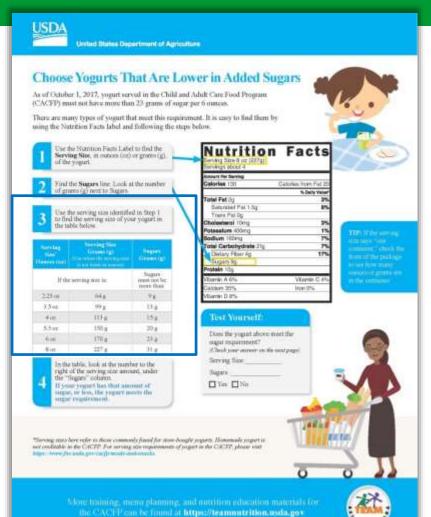

1Must serve all five components for a reimbursable meal. Offer versus serve is an option for adult participants.

2Must be unflavored low-fat (1 percent), unflavored fat-free (skim), or flavored fat-free (skim) milk. Six

ounces (weight) or ¼ cup (volume) of yogurt may be used to meet the equivalent of 8 ounces of fluid milk

once per day when yogurt is not served as a meat alternate in the same meal.

- s A serving of fluid milk is optional for suppers served to adult participants.
- 4 Alternate protein products must meet the requirements in Appendix A to Part 226.
- s Yogurt must contain no more than 23 grams of total sugars per 6 ounces.
- sPasteurized full-strength juice may only be used to meet the vegetable or fruit requirement at one meal, including snack, per day.
- A vegetable may be used to meet the entire fruit requirement. When two vegetables are served at lunch or supper, two different kinds of vegetables must be served.
- «At least one serving per day, across all eating occasions, must be whole grain-rich. Grain-based desserts do not count towards the grains requirement.
- sBeginning October 1, 2019, ounce equivalents are used to determine the quantity of the creditable grain.
- <sup>10</sup> Breakfast cereals must contain no more than 6 grams of sugar per dry ounce (no more than 21.2 grams 11/29/2016 sucrose and other sugars per 100 grams of dry cereal).

- 3 Alternate protein products must meet the requirements in Appendix A to Part 226.
- 4Yogurt must contain no more than 23 grams of total sugars per 6 ounces.
- sPasteurized full-strength juice may only be used to meet the vegetable or fruit requirement at one meal, including snack, per day.