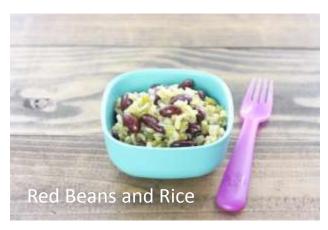

- Milk is optional at supper <u>only</u>
- Required components at supper are:
  - Vegetables
  - Fruit
  - Grains
  - Meat/meat alternate
- Water should be offered and made available throughout the day





# For Adult Participants Only

- Yogurt can be served in place of milk once per day
- If you are serving yogurt in place of milk, the yogurt cannot also count as a meat alternate in the same meal



# **Best Practices in Menu Planning**

- Balance
- Variety
- Contrast
- Color
- Eye Appeal



# Variety

### Offer variety with:

- Whole Grains
  - Serve different kinds of whole grain-rich foods, at different meals & snacks, prepared in different ways
- Meat/meat alternates at breakfast
- Cooking methods
  - Serve vegetables prepared in different ways (raw, roasted, steamed, broiled)







## Color

- Add color to your meals with fruits and vegetables
- Top oatmeal or pancakes with fruit
- Serve colorful fruit and vegetables at snacks and meals.







## **Contrast**

 Serve different textures, temperatures and tastes

### Examples:

- Crispy raw vegetables with creamy yogurt dip
- Scrambled eggs with yogurt and fruit



\*Minimum Serving Sizes Shown for Children Ages 1 -2



# **Eye Appeal**

- Cut or arrange foods into different shapes
- Include space on the plate
- Use different types of bowls, cups, plates, etc.







# **Deep-Fat Frying**

- May not be used to prepare meals on-site
  - Includes central and satellite kitchens
- Defined as food submerged in hot oil or other fat
- Too many deep-fat fried foods may contribute to chronic illnesses



# Foods Fried Off-