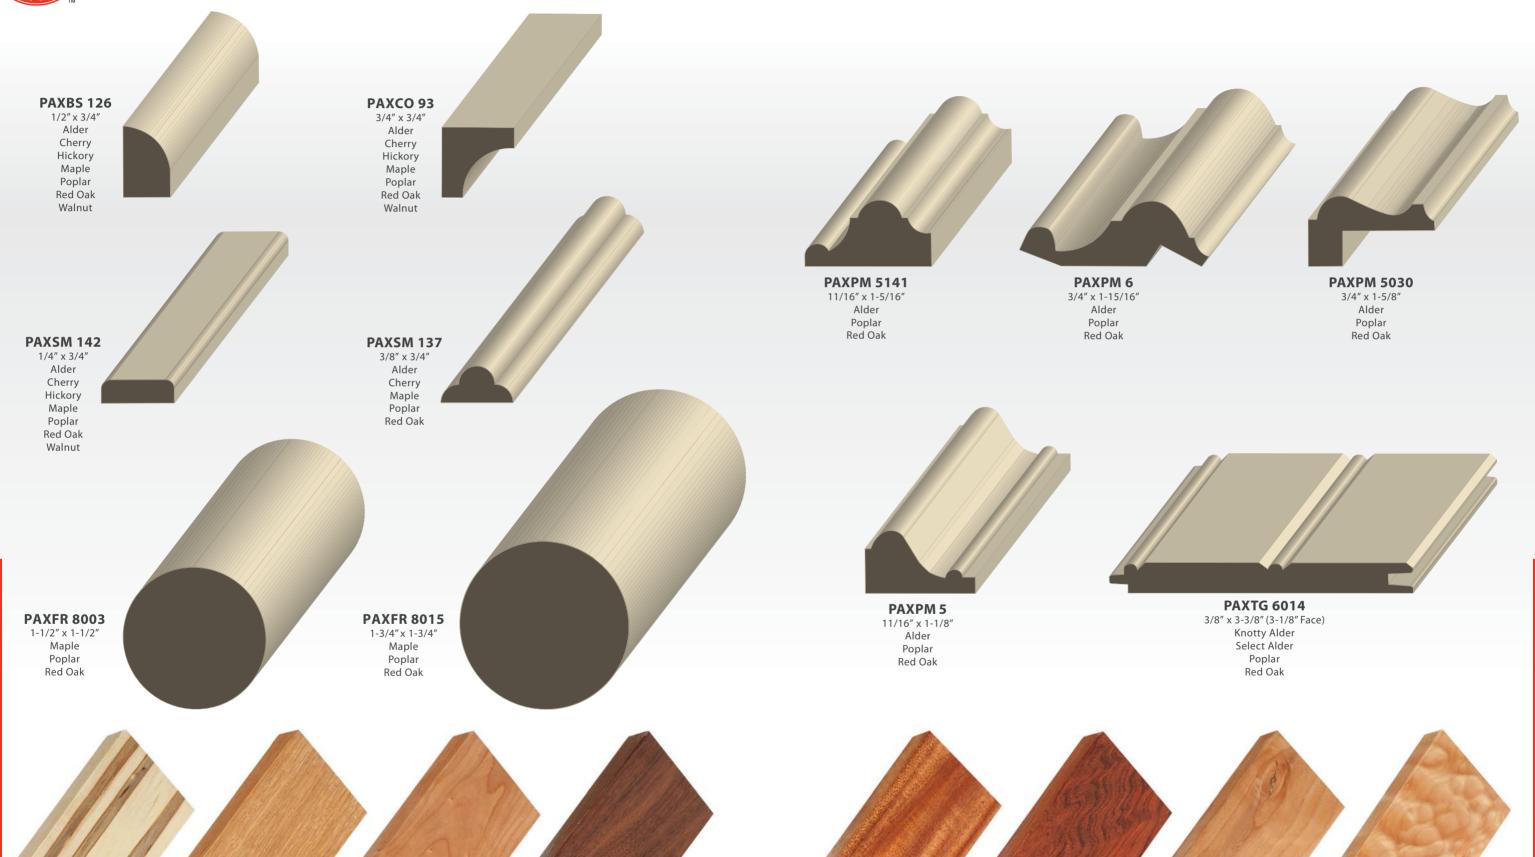

## **Architectural Mouldings**

Custom millwork is our specialty. From traditional baseboard and casing to custom architectural profiles, our experienced personnel are able to produce mouldings in almost any hardwood or softwood species.

### **STOCKED SPECIES:**

Poplar
Knotty Alder
Select Alder
Maple
Red Oak
Cherry
Walnut
Hickory
White Oak

## **SIZES:**

**African Mahogany** 

3/4" x 1- 1/2" 3/4" x 1- 3/4" 3/4" x 2" 3/4" x 2 - 1/2" 3/4" x 3 - 1/2" 3/4" x 5 - 1/2" 3/4" x 7 - 1/4" 3/4" x 9 - 1/4" 3/4" x 11- 1/4" 1-1/16" x 6"

#### **SIZES IN EACH SPECIE MAY VARY**

Additional thicknesses & widths available upon request

**Q/S African Mahogany** 

**Bubinga** 

**Wormy Maple** 

Cherry

Walnut

**Rift White Oak** 