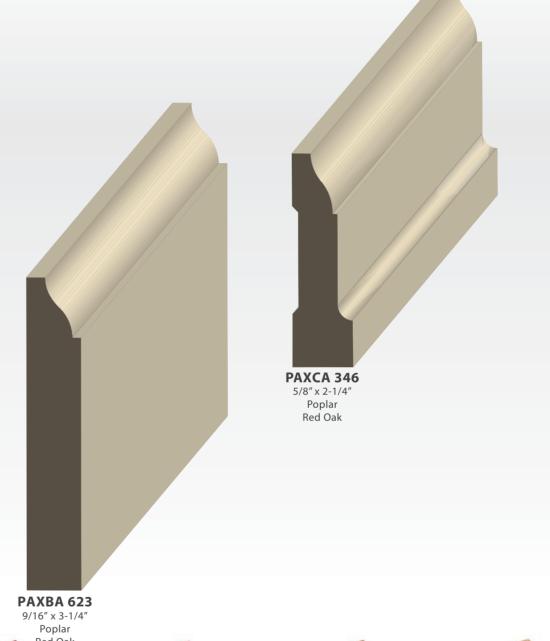

PANEL MOULDINGS T

Cherry

Walnut

**Rift White Oak** 

**Quilted Maple** 

\*Many additional species and grades available upon request

BASE & CASE SETS

Poplar Red Oak