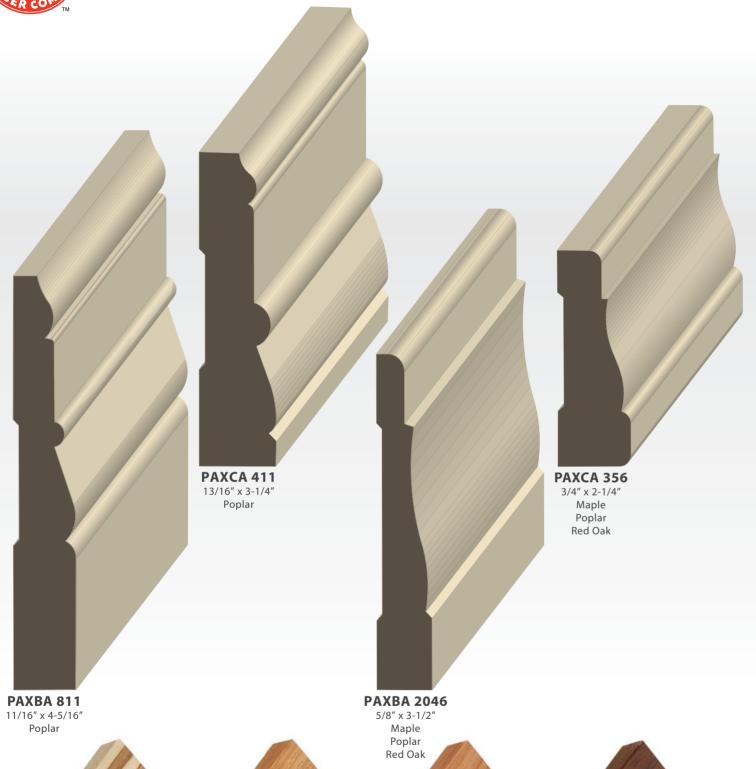

PANEL MOULDINGS T

Cherry

Walnut

**Rift White Oak** 

**Quilted Maple** 

\*Many additional species and grades available upon request

BASE & CASE SETS

Poplar Red Oak

**Rift White Oak** 

**BASE** 

Qo

CASE

SETS