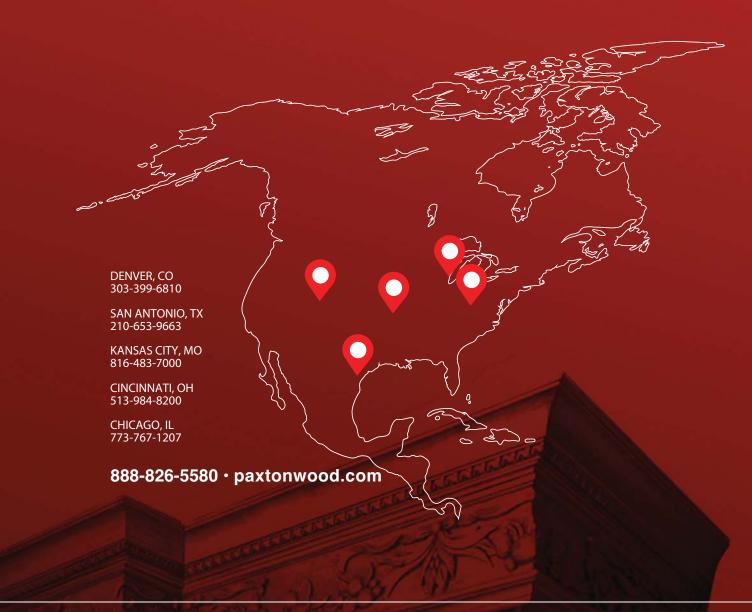

3/4" x 1- 3/4" 3/4" x 2" 3/4" x 2 - 1/2" 3/4" x 3 - 1/2" 3/4" x 5 - 1/2" 3/4" x 7 - 1/4" 3/4" x 9 - 1/4" 3/4" x 11- 1/4" 1-1/16" x 6"

#### **SIZES IN EACH SPECIE MAY VARY**

Additional thicknesses & widths available upon request

**Q/S African Mahogany** 

**Bubinga** 

**Wormy Maple** 

Cherry

Walnut

**Rift White Oak** 

**Quilted Maple** 

**Rustic Alder** 



**Q/S African Mahogany** 

**Bubinga** 

**Rustic Alder** 

**Wormy Maple** 

U

જ

PANEL MOULDINGS T

Cherry

Walnut

**Rift White Oak** 

**Quilted Maple** 

\*Many additional species and grades available upon request



BASE & CASE SETS



Poplar Red Oak

**Q/S African Mahogany** 



**Rustic Alder** 

**Bubinga** 



**Quilted Maple** 

13

**Wormy Maple** 

Cherry

Walnut

**Rift White Oak** 

**BASE** 

Qo

CASE

SETS





## **Gain The Paxton Advantage!**