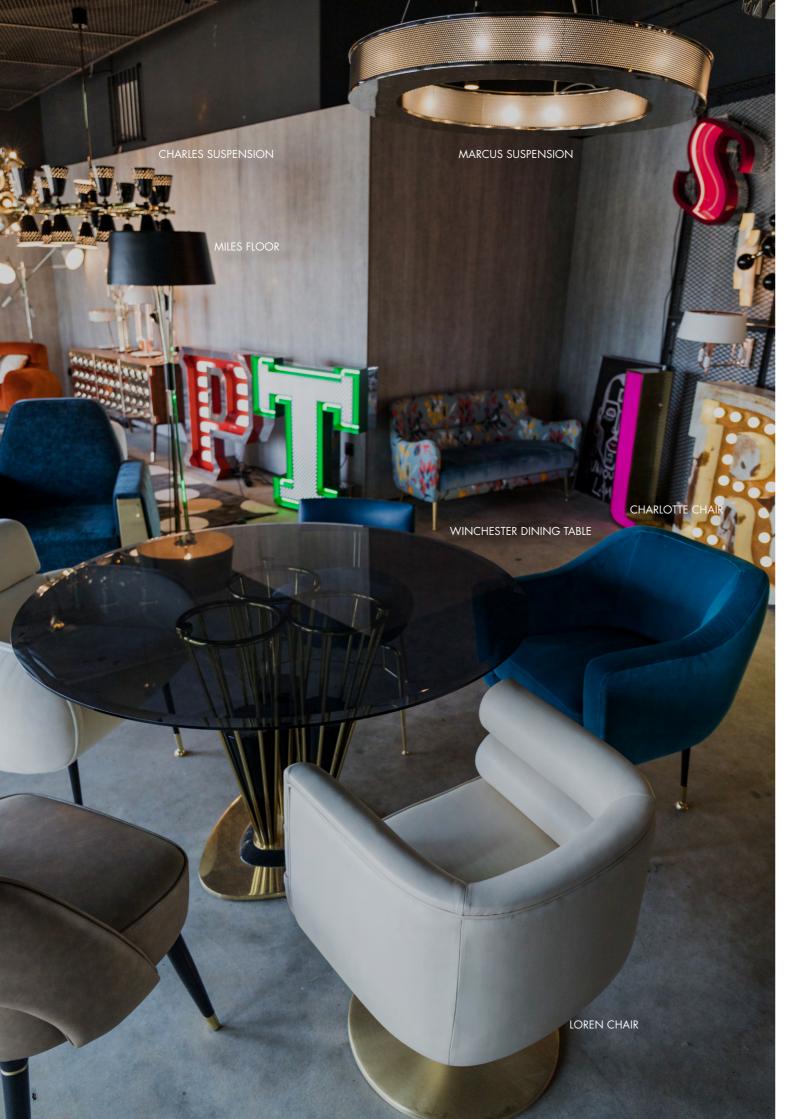

# MARCUS SUSPENSION LAMP BY DELIGHTFULL

A clean cut look with a timeless aesthetic, this modern suspension lamp is the suited one for a contemporary style decor as well as a modern lobby hotel design.

Retail Price: €7,070.00

#### CHARLOTTE DINING CHAIR BY ESSENTIAL HOME

A beautiful dining chair perfect for a luxurious dining room, Charlotte is the excellence of exciting dining chairs.

Retail Price: €2,690.00

# LOREN DINING CHAIR BY ESSENTIAL HOME

Its sleek look can be compared to the space age aesthetics and it's usually designed with bright colors and basic white.

Retail Price: €1,970.00

# WINCHESTER DINING TABLE BY ESSENTIAL HOME

A dramatic twist for a glamourous table created to give the mid-century classic vibe to your dining room.

Retail Price: €5,740.00

# MILES FLOOR LAMP BY DELIGHTFULL

Miles floor lamp, inspired by the jazz trumpeter and composer Miles Davis. This mid-century modern floor lamp design brings back the sophistication and elegancy of the 50's.