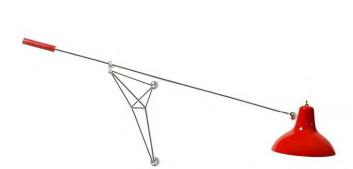

# **NEIL SUSPENSION BY DELIGHTFULL**

Neil Suspension Lamp is a Mid-Century modern chandelier with round arcs and spherical diffusers which were inspired by the golden years of space exploration during the 60's and also by the great Neil Ardley.

Retail Price: €2,890.00