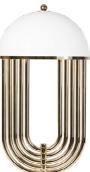

# DIANA WALL LAMP BY DELIGHTFULL

Diana is a Industrial wall lamp, inspired by the most mid-century classic designs. Diana has a long adjustable arm with a downlight lamp shade and fits well in a modern, industrial and minimal room styles.

Retail Price: €940.00