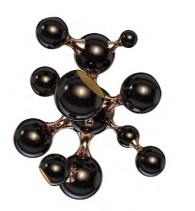

# ATOMIC WALL LAMP BY DELIGHTFULL

Atomic is a mid-century modern wall lamp inspired by the middle century science evolution with the atomic structure discover. Modern and glamorous lamp is composed by multiple round shades in allusion to a molecular composition.

Retail Price: €990.00