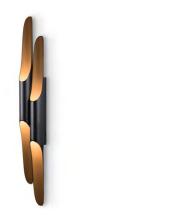

# COLTRANE WALL LAMP BY DELIGHTFULL

Coltrane wall lamp is a mid-century modern lamp inspired by the famous John Coltrane. This modern and elegant lamp has two asymmetrical lamps of up and downlight creating a wonderful lighting effect with the gold and black contrast.

Retail Price: €1,370.00