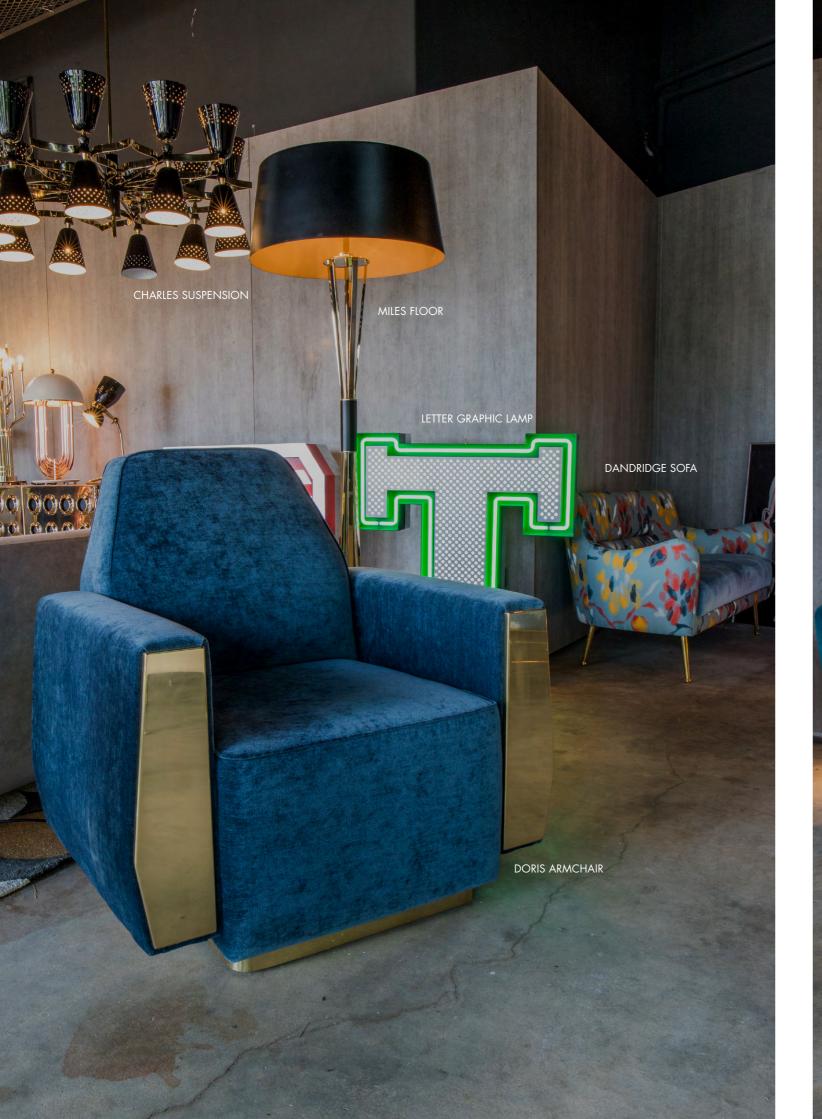

# LETTER GRAPHIC LAMP BY DELIGHTFULL

The Las Vegas style is all over our Graphic Collection.

Retail Price: €2,530.00

# CHARLES SUSPENSION LAMP BY DELIGHTFULL

Charles suspension light, is a mid-century modern piece that revives the classic lighting designs, this suspension has twenty lamp shades providing a stunning and modern ambient.

# MILES FLOOR LAMP BY DELIGHTFULL

Miles floor lamp, inspired by the jazz trumpeter and composer Miles Davis. This mid-century modern floor lamp design brings back the sophistication and elegancy of the 50's.

# DORIS ARMCHAIR BY ESSENTIAL HOME

Doris velvet club chair exudes an elegant sophistication in your home or bar decoration, giving it a sense of retro cool style.

Retail Price: €3,270.00