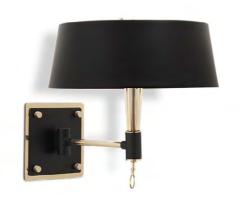

# PIAZZOLA WALL LAMP BY DELIGHTFULL

BRUBECK WALL LAMP BY DELIGHTFULL

**EVANS WALL LAMP BY DELIGHTFULL** 

great pianist Bill Evans.

Retail Price: €1,240.00

Evans is a contemporary wall sconce that is deeply

rooted in the mid-century lamp style, making it a sophisticated and intricate wall lamp. Inspired by the

Piazzola wall lamp is a pure 60s mid-century décor piece that brings a retro touch to contemporary spaces. Featuring two aluminum and brass cones as lamp shades, this wall sconce casts light from both the bottom and the top of its shades.