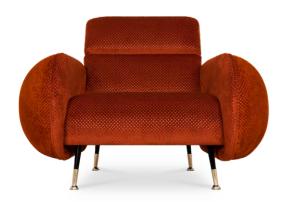

# MARCO ARMCHAIR BY ESSENTIAL HOME

An armchair that stays true to the mid-century modern style, Marco armchair brings an uncommon round shape with curvy and comfortable arms.

Retail Price: €4,190.00