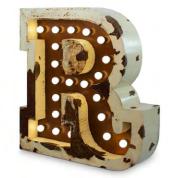

#### LETTER GRAPHIC LAMP BY DELIGHTFULL

DelightFULL's R will bring style to any project, whether modern or rustic.

Retail Price: €1,970.00