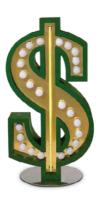

# NUMBER GRAPHIC LAMP BY DELIGHTFULL

With its round shape, the number 6 has the perfect harmony between the colour and symmetry.

Retail Price: €1,970.00