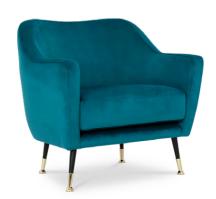

# DORIS ARMCHAIR BY ESSENTIAL HOME

Doris velvet club chair exudes an elegant sophistication in your home or bar decoration, giving it a sense of retro cool style.

Retail Price: €3,270.00