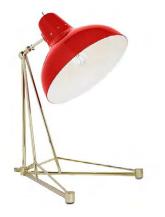

# IKE FLOOR LAMP BY DELIGHTFULL

Ike is a mid-century modern floor lamp. This floor lamp has two adjustable vertical arms, holding three bulb black shades. This mid-century modern Lamp is a very elegant, refined and sophisticated lamp.

Retail Price: €1,710.00