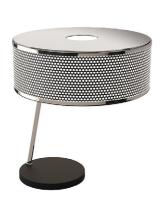

# MIRANDA TABLE LAMP BY ESSENTIAL HOME

Miranda is a fanciful and gold-colored pineapple table lamp.

Retail Price: €2,590.00