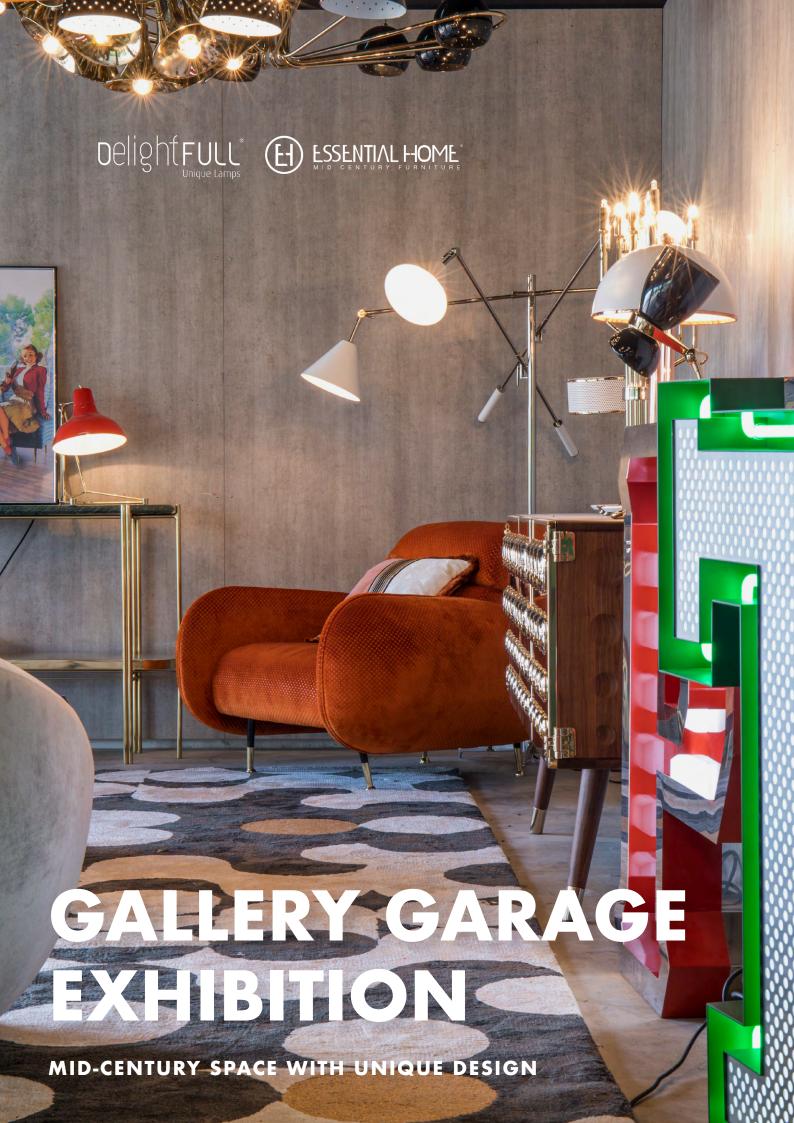

# **READY TO PUBLISH!**



# MARCO ARMCHAIR BY ESSENTIAL HOME

An armchair that stays true to the mid-century modern style, Marco armchair brings an uncommon round shape with curvy and comfortable arms.

Retail Price: €4,190.00



# CRAIG CONSOLE BY ESSENTIAL HOME

A gallery shelf for additional storage space in your living room or entryway.

Retail Price: €4,790.00



# CRAIG CENTER TABLE BY ESSENTIAL HOME

A perfect centerpiece with a strong presence that brings a modern approach to its design.

Retail Price: €4,990.00



# MONOCLES SIDEBOARD BY ESSENTIAL HOME

A perfect furniture piece for retro lovers and midcentury admirers.

Retail Price: €9,970.00



# MIRANDA TABLE LAMP BY ESSENTIAL HOME

Miranda is a fanciful and gold-colored pineapple table lamp.

Retail Price: