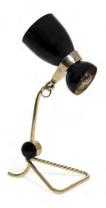

#### BARRY TABLE LAMP BY DELIGHTFULL

Barry Table Lamp, is a Mid-Century Desktop Table Lamp with strong Stilnovo design influences, this piece represents everything that a tripod table lamp should.

Retail Price: €730.00