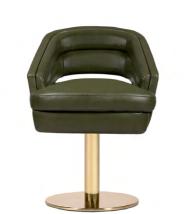

#### RUSSEL DINING CHAIR BY ESSENTIAL HOME

Designed with a classic retro chic feel, Russel is comfortable and perfect to pair with a circular dining table

Retail Price: €2,230.00