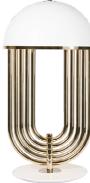

# IKE FLOOR LAMP BY DELIGHTFULL

Ike is a mid-century modern floor lamp. This floor lamp has two adjustable vertical arms, holding three bulb black shades. This mid-century modern Lamp is a very elegant, refined and sophisticated lamp.

Retail Price: €1,710.00