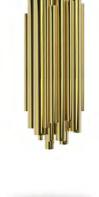

# .

This Luxury Wall lamp is inspired in a pipe organ, a very classic musical instrument. Brubeck is composed by multiple gold plated vertical tubes, this sophisticated piece will fit perfectly in a dining room or even in an entryway decoration project.

Retail Price: €990.00