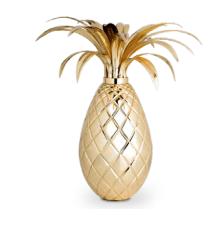

# MIRANDA TABLE LAMP BY ESSENTIAL HOME

Miranda is a fanciful and gold-colored pineapple table lamp.

Retail Price: €2,590.00