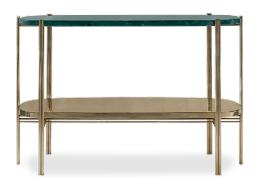

# CRAIG CONSOLE BY ESSENTIAL HOME

A gallery shelf for additional storage space in your living room or entryway.

Retail Price: €4,790.00