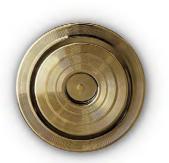

# HENDRIX WALL LAMP BY DELIGHTFULL

Hendrix wall sconce has a round shape that was inspired by all the golden vinyl that reflects Hendrix's success in the music industry.

Retail Price: €650.00