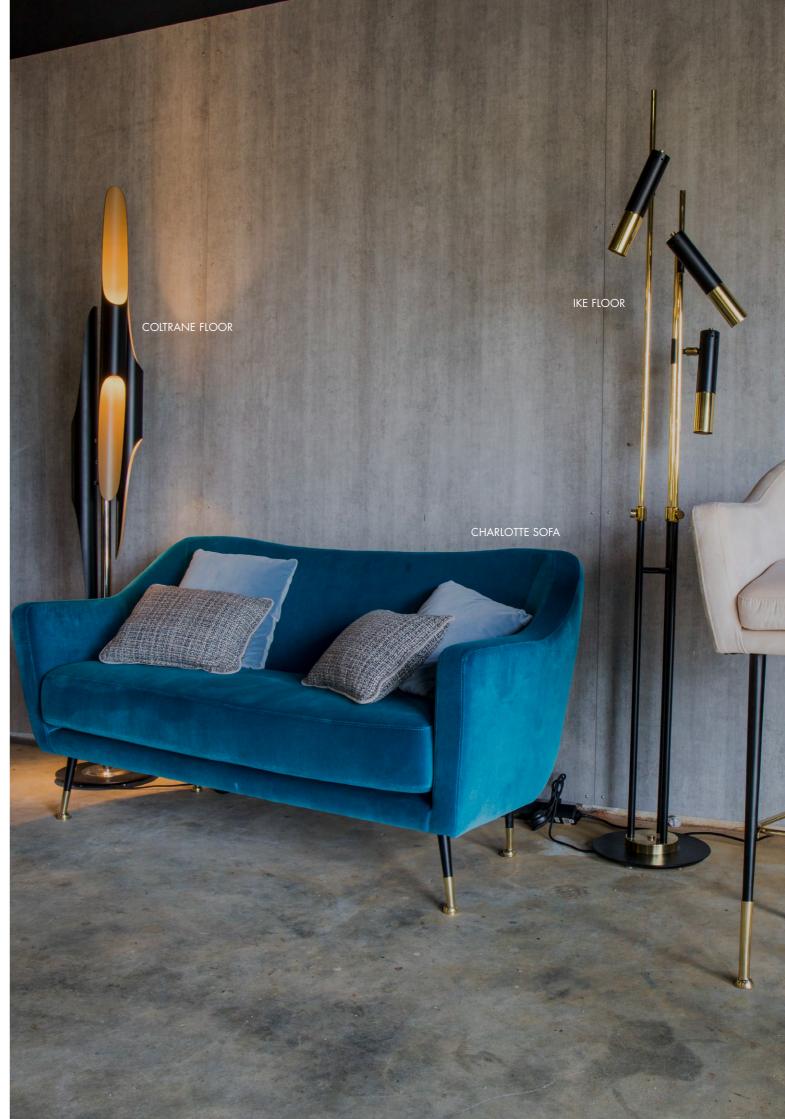

# COLTRANE FLOOR LAMP BY DELIGHTFULL

Coltrane is a sophisticated and aestheticly pleasing design, this mid-century modern floor lamp has three black shades and is inspired by the American Jazz saxophonist John Coltrane.

Retail Price: €2,270.00

# IKE FLOOR LAMP BY DELIGHTFULL

Ike is a mid-century modern floor lamp. This floor lamp has two adjustable vertical arms, holding three bulb black shades. This mid-century modern Lamp is a very elegant, refined and sophisticated lamp.

Retail Price: €1,710.00

#### CHARLOTTE DINING CHAIR BY ESSENTIAL HOME

A beautiful dining chair perfect for a luxurious dining room, Charlotte is the excellence of exciting dining chairs.

Retail Price: €2,690.00