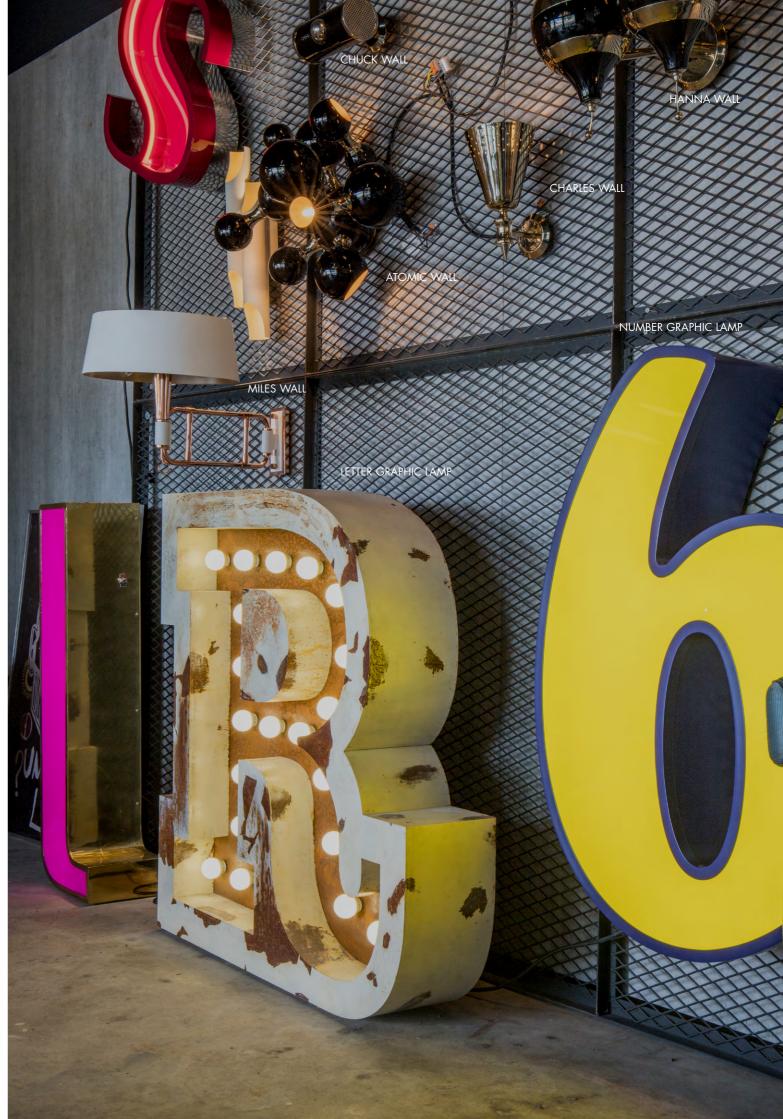

# MILES WALL LAMP BY DELIGHTFULL

Miles wall lamp was inspired by one of the most influential and acclaimed figures in the history of jazz and 20th century music, Miles Davis.

Retail Price: €1,610.00

# ATOMIC WALL LAMP BY DELIGHTFULL

Atomic is a mid-century modern wall lamp inspired by the middle century science evolution with the atomic structure discover. Modern and glamorous lamp is composed by multiple round shades in allusion to a molecular composition.

# CHUCK WALL LAMP BY DELIGHTFULL

Chuck is a minimalist and modern design piece. This Mid-Century modern wall lamp is also a vibrant musical influence by the rock and roll star Chuck Berry.

Retail Price: €570.00

# CHARLES WALL LAMP BY DELIGHTFULL

Charles wall lamp is a mid-century modern design. This is a simple and classic wall lamp design with a modern twist in the details, by the shade perforations creating a stunning visual effect.

#### LETTER GRAPHIC LAMP BY DELIGHTFULL

DelightFULL's R will bring style to any project, whether modern or rustic.

Retail Price: €1,970.00

# NUMBER GRAPHIC LAMP BY DELIGHTFULL

With its round shape, the number 6 has the perfect harmony between the colour and symmetry.

Retail Price: €1,970.00