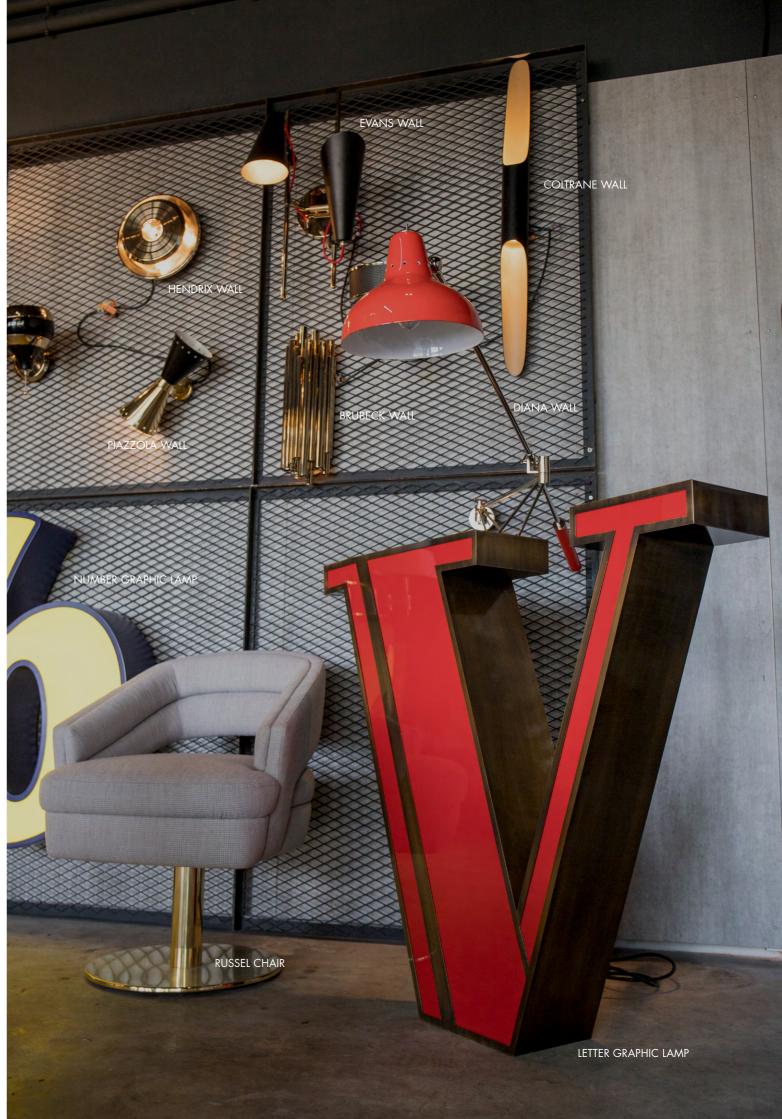

# LETTER GRAPHIC LAMP BY DELIGHTFULL

The Las Vegas style is all over our Graphic Collection.

Retail Price: €2,530.00

#### RUSSEL DINING CHAIR BY ESSENTIAL HOME

Designed with a classic retro chic feel, Russel is comfortable and perfect to pair with a circular dining table

Retail Price: €2,230.00

# DIANA WALL LAMP BY DELIGHTFULL

Diana is a Industrial wall lamp, inspired by the most mid-century classic designs. Diana has a long adjustable arm with a downlight lamp shade and fits well in a modern, industrial and minimal room styles.

# COLTRANE WALL LAMP BY DELIGHTFULL

Coltrane wall lamp is a mid-century modern lamp inspired by the famous John Coltrane. This modern and elegant lamp has two asymmetrical lamps of up and downlight creating a wonderful lighting effect with the gold and black contrast.

# PIAZZOLA WALL LAMP BY DELIGHTFULL

BRUBECK WALL LAMP BY DELIGHTFULL

**EVANS WALL LAMP BY DELIGHTFULL** 

great pianist Bill Evans.

Retail Price: €1,240.00

Evans is a contemporary wall sconce that is deeply

rooted in the mid-century lamp style, making it a sophisticated and intricate wall lamp. Inspired by the

Piazzola wall lamp is a pure 60s mid-century décor piece that brings a retro touch to contemporary spaces. Featuring two aluminum and brass cones as lamp shades, this wall sconce casts light from both the bottom and the top of its shades.

# NUMBER GRAPHIC LAMP BY DELIGHTFULL

With its round shape, the number 6 has the perfect harmony between the colour and symmetry.

Retail Price: €1,970.00