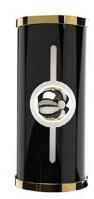

# PIAZZOLA WALL LAMP BY DELIGHTFULL

BRUBECK WALL LAMP BY DELIGHTFULL

**EVANS WALL LAMP BY DELIGHTFULL** 

great pianist Bill Evans.

Retail Price: €1,240.00

Evans is a contemporary wall sconce that is deeply

rooted in the mid-century lamp style, making it a sophisticated and intricate wall lamp. Inspired by the

Piazzola wall lamp is a pure 60s mid-century décor piece that brings a retro touch to contemporary spaces. Featuring two aluminum and brass cones as lamp shades, this wall sconce casts light from both the bottom and the top of its shades.