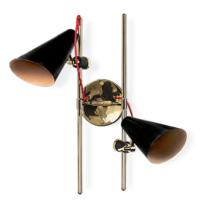

# MILES WALL LAMP BY DELIGHTFULL

Miles wall lamp was inspired by one of the most influential and acclaimed figures in the history of jazz and 20th century music, Miles Davis.

Retail Price: €1,610.00

# ATOMIC WALL LAMP BY DELIGHTFULL

Atomic is a mid-century modern wall lamp inspired by the middle century science evolution with the atomic structure discover. Modern and glamorous lamp is composed by multiple round shades in allusion to a molecular composition.