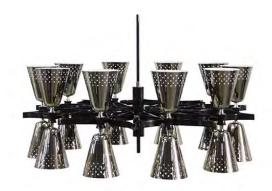

# CHARLES SUSPENSION LAMP BY DELIGHTFULL

Charles suspension light, is a mid-century modern piece that revives the classic lighting designs, this suspension has twenty lamp shades providing a stunning and modern ambient.

Retail Price: €7,750.00