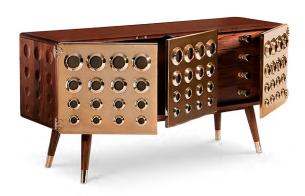

# MONOCLES SIDEBOARD BY ESSENTIAL HOME

A perfect furniture piece for retro lovers and midcentury admirers.

Retail Price: €9,970.00