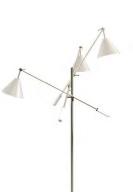

# SINATRA FLOOR LAMP BY DELIGHTFULL

Sinatra floor Lamp has musical culture influence with the iconic personality of Frank Sinatra. This Mid-Century modern floor lamp with tree adjustable arms, each one of them with one bulb shade, it has a classic taste which reminds the famous "New York, New York" of Frank Sinatra.

Retail Price: €1,590.00