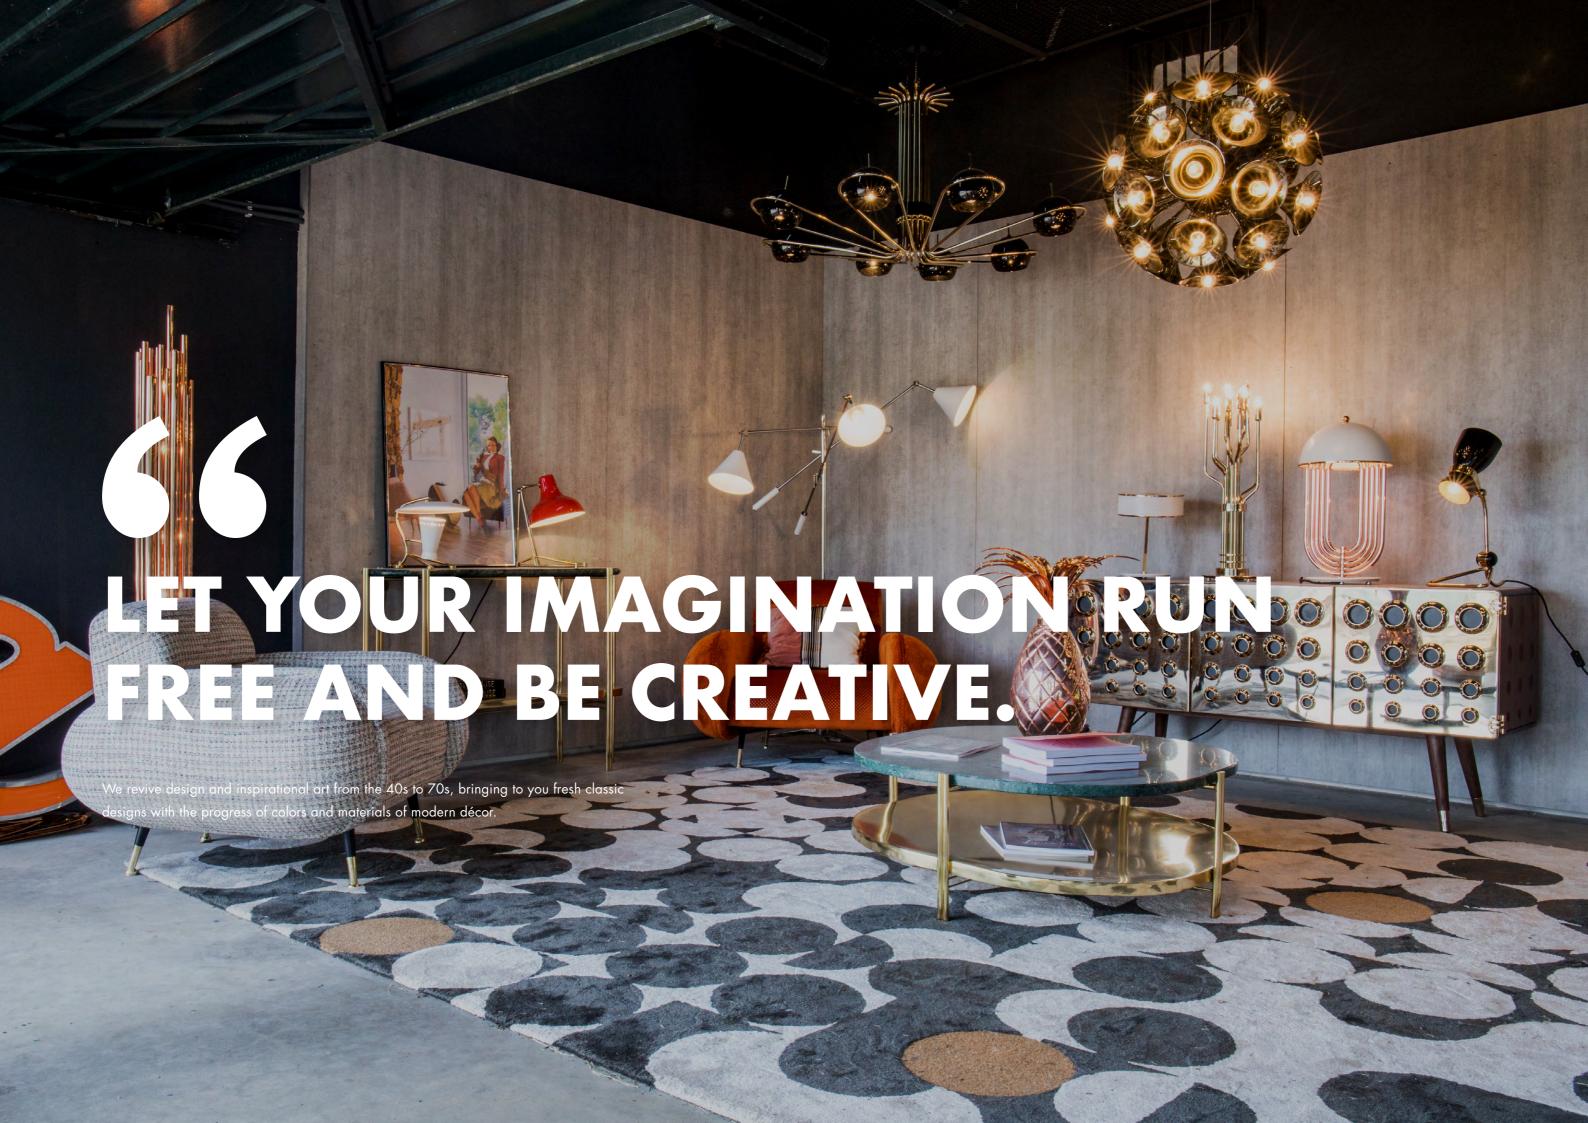

# **NEIL SUSPENSION BY DELIGHTFULL**

Neil Suspension Lamp is a Mid-Century modern chandelier with round arcs and spherical diffusers which were inspired by the golden years of space exploration during the 60's and also by the great Neil Ardley.

# BRUBECK FLOOR LAMP BY DELIGHTFULL

The pianist Dave Brubeck was the inspiration for this Mid Century modern Floor Lamp. Brubeck is one of the most luxurious DelightFULL's Floor Lamps with a light design and assimetrical gold plated tubes defining a rhythmic structure.

# SINATRA FLOOR LAMP BY DELIGHTFULL

Sinatra floor Lamp has musical culture influence with the iconic personality of Frank Sinatra. This Mid-Century modern floor lamp with tree adjustable arms, each one of them with one bulb shade, it has a classic taste which reminds the famous "New York, New York" of Frank Sinatra.