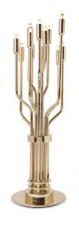

# .

This Luxury Wall lamp is inspired in a pipe organ, a very classic musical instrument. Brubeck is composed by multiple gold plated vertical tubes, this sophisticated piece will fit perfectly in a dining room or even in an entryway decoration project.

Retail Price: €990.00