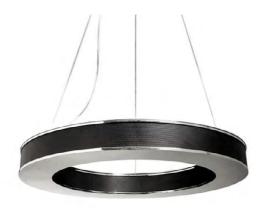

# **NEIL SUSPENSION BY DELIGHTFULL**

Neil Suspension Lamp is a Mid-Century modern chandelier with round arcs and spherical diffusers which were inspired by the golden years of space exploration during the 60's and also by the great Neil Ardley.

Retail Price: €2,890.00