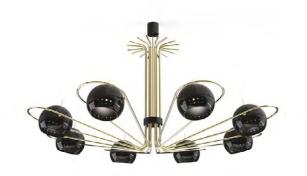

# **NEIL SUSPENSION BY DELIGHTFULL**

Neil Suspension Lamp is a Mid-Century modern chandelier with round arcs and spherical diffusers which were inspired by the golden years of space exploration during the 60's and also by the great Neil Ardley.

Retail Price: €2,890.00