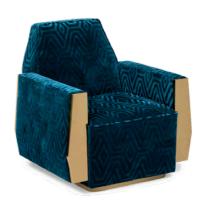

# DORIS ARMCHAIR BY ESSENTIAL HOME

Doris velvet club chair exudes an elegant sophistication in your home or bar decoration, giving it a sense of retro cool style.

Retail Price: €3,270.00