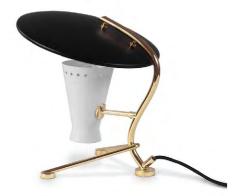

#### BARRY TABLE LAMP BY DELIGHTFULL

Barry Table Lamp, is a Mid-Century Desktop Table Lamp with strong Stilnovo design influences, this piece represents everything that a tripod table lamp should.

Retail Price: €730.00