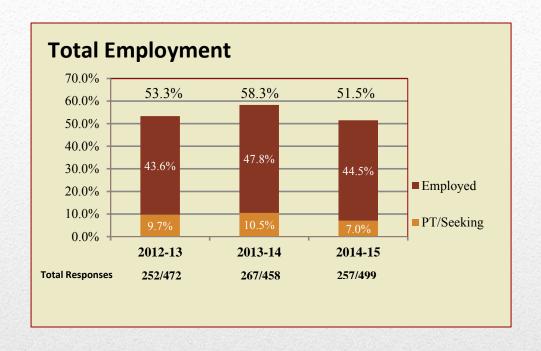

to identify the statuses of any remaining graduates. This annual practice of collecting outcomes begins in July and concludes after the winter break.

After a period of several months, a <u>snapshot of post-graduate outcomes</u> was established as a result of these noted efforts. From a roster of 604 graduates, **83% (499)** shared information.

Within the scope of those who responded, over **91%** of graduates are either employed in substantive roles or are continuing their education.



Employed — employed in substantive roles

Continuing Education — enrolled in continuing education, including both certification and degree programs

PT/Seeking — employed part-time or interested in more substantive roles

Not Employed — without a reported role or not seeking



#### THREE YEAR OVERVIEW





#### POST-GRADUATE OUTCOMES BY COLLEGE



77.1% of CHESS graduates are either employed in substantive roles or continuing their education.

87.5% of CEB graduates are either employed in substantive roles or continuing their education.





97.4% of MCHPS graduates are either employed in substantive roles or continuing their education.

# Graduates attained employment regionally, nationally and internationally.

### **Employers/Erie, PA**

Altair Real Estate Americorp VISTA Aspen Dental Management, Inc. **Barber National Institute Biomat USA** Connoisseur Media **Crenshaw Brothers Construction Dusckas-Taylor Funeral Home** Erie County Department of Health **Erie Federal Credit Union** Erie Homes for Children and Adults **Erie Insurance Group** Erie Maennerchor Club Erie Rise Leadership