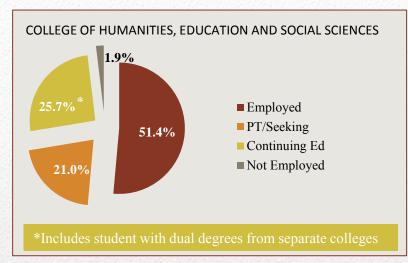

#### POST-GRADUATE OUTCOMES BY COLLEGE

77.1% of CHESS graduates are either employed in substantive roles or continuing their education.

87.5% of CEB graduates are either employed in substantive roles or continuing their education.