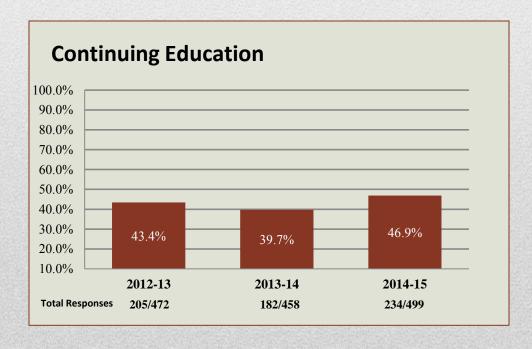

#### THREE YEAR OVERVIEW

# 234 graduates chose to continue their education and pursue professional or graduate degrees. The list below includes institutions where graduates enrolled.

Auburn University, Auburn, AL Boston University, Boston, MA Case Western Reserve University, Cleveland, OH Charlotte School of Law, Charlotte, NC Chatham University, Pittsburgh, PA Creighton Law School, Omaha, NE DeVry University, Chicago, IL Duquesne University, Pittsburgh, PA Eastern Michigan University, Ypsilanti, MI Edinboro University, Edinboro, PA Gannon University, Erie, PA Johns Hopkins Carey Business School, Washington DC King Abdulaziz University, Jeddah, Saudi Arabia Lake Erie College of Osteopathic Medicine, Erie, PA Lincoln Memorial University, Harrogate, TN Marshall University, Huntington, WV Mercyhurst Northeast, Northeast, PA Monroe Community College, Rochester, NY New England Law School, Boston, MA Osgood Hall, Toronto, Ontario Philadelphia College of Osteopathic Medicine, Philadelphia, PA Penn State University-Dickinson Law, Carlisle, PA Penn State Erie-The Behrend College, Erie, PA