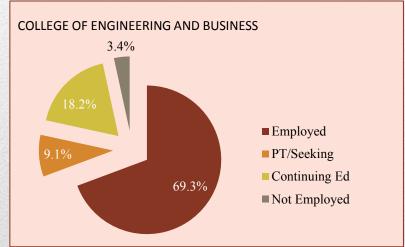

#### POST-GRADUATE OUTCOMES BY COLLEGE

77.1% of CHESS graduates are either employed in substantive roles or continuing their education.

87.5% of CEB graduates are either employed in substantive roles or continuing their education.