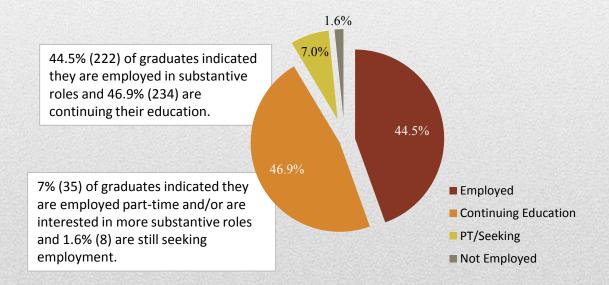

After a period of several months, a <u>snapshot of post-graduate outcomes</u> was established as a result of these noted efforts. From a roster of 604 graduates, **83% (499)** shared information.

Within the scope of those who responded, over **91%** of graduates are either employed in substantive roles or are continuing their education.

Employed — employed in substantive roles

Continuing Education — enrolled in continuing education, including both certification and degree programs

PT/Seeking — employed part-time or interested in more substantive roles

Not Employed — without a reported role or not seeking