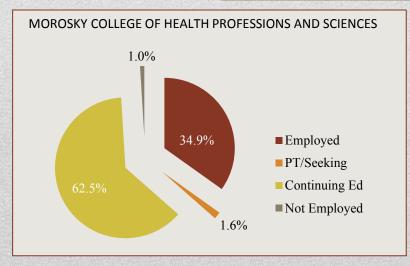

97.4% of MCHPS graduates are either employed in substantive roles or continuing their education.