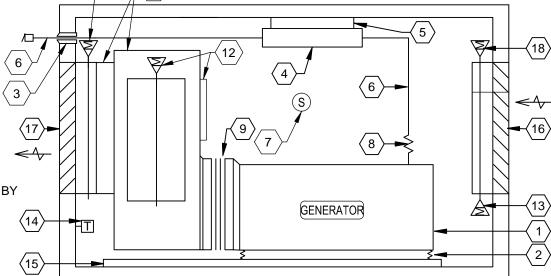

# **GENERAL NOTES:**

ELECTRICAL CONTRACTOR TO INCLUDE DEMOLITION INDICATED ON THESE PLANS TO FACILITATE 45 KVA GENERATOR AND ASSOCIATED GEAR REMOVAL AND INSTALLATION OF NEW 300 KVA GENERATOR AND ASSOCIATED GEAR, THIS INCLUDES BUT IS NOT LIMITED TO GENERAL CONSTRUCTION, MECHANICAL, AND ELECTRICAL WORK FOR COMPLETE AND OPERATIONAL SYSTEM. COORDINATE ALL PHASES WITH OWNER TO FACILITATE DEMOLITION AND NEW CONSTRUCTION. COORDINATE ALL OUTAGES WITH OWNER PER SPECIFICATIONS. OWNER RETAINS RIGHT TO FIRST SALVAGE. PROVIDE DISPOSAL OF ALL REMOVED MATERIAL.

- INCLUDE CUTTING, PATCHING, AND RESTORATION OF FINISHES NECESSARY FOR THIS WORK. SURFACES DAMAGED BY THIS WORK AND SPACES AROUND CONDUITS PASSING THROUGH FLOORS AND WALLS SHALL BE NEATLY CUT OR PENETRATED IN ANY MANNER WITHOUT PRIOR APPROVAL BY AUTHORIZED REPRESENTATIVE, THE SPACES AROUND THE CONDUITS SHALL BE SEALED TO PREVENT ENTRANCE OF MOISTURE. PATCHED AND FINISHED TO MATCH.
- LEAVE THE SITE CLEAN AND READY FOR OCCUPANCY. REMOVE DIRT, DEBRIS, EMPTY CARTONS, TOOLS, CONDUIT AND WIRE SCRAPS AND MISCELLANEOUS SPARE EQUIPMENT AND MATERIALS USED IN THIS DIVISION OF THE WORK DURING CONSTRUCTION. COMPONENTS SHALL BE FREE OF DUST, GRIT, AND FOREIGN MATERIALS LEFT AS NEW BEFORE FINAL ACCEPTANCE OF WORK.