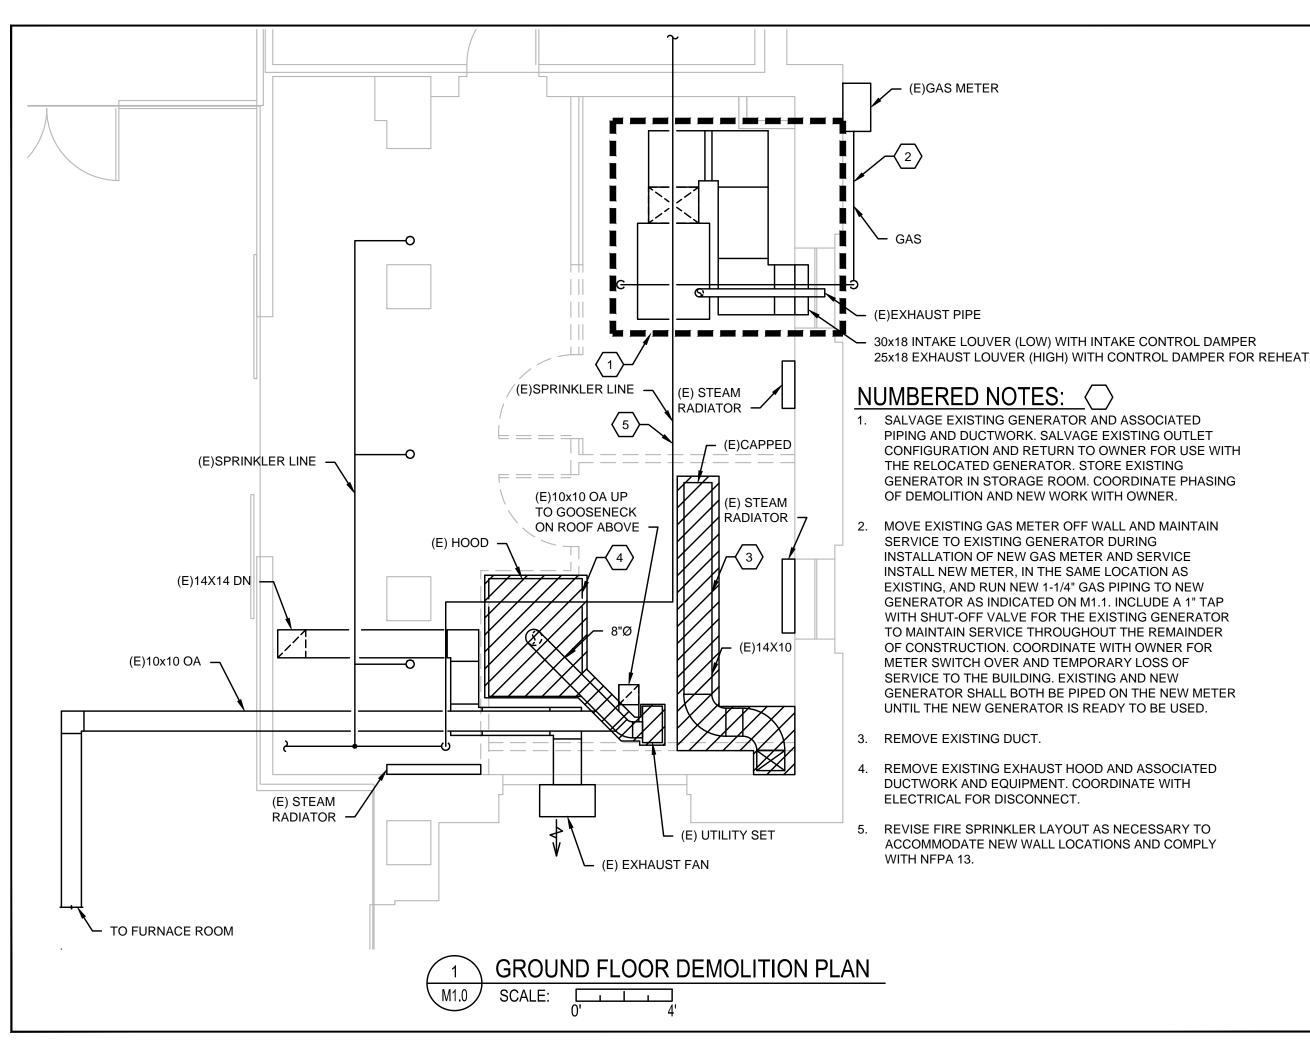

# 07/17/14 Date 101

<u>0.</u>

WN: KJD cked: LAO

Mechanical and Electrical Engineers

PULCUINH DUICUINH

City of Duluth City Hall Generator Replacement

GROUND FLOOR DEMOLITION PLAN

I hereby certify that this plan, specification, or report was prepared by me or under my direct supervision and that I am a duly Licensed PROFESSIONAL ENGINEER under the laws of the State of Minnesota.

Signature

PAUL D. HASLACH

Name

24488 License #

07/17/14 Date

NEW GAS METER. 4621 CFH GAS @ 2 PSI PRESSURE. COORDINATE SHUTDOWN WITH OWNER.

# NUMBERED NOTES:

- PROVIDE TEMPORARY CONNECTION WITH SHUT-OFF VALVE TO EXISTING GENERATOR BEFORE REMOVING EXISTING GAS PIPING. COORDINATE PHASING WITH OWNER PRIOR TO WORK.
- 36x12 INSULATED COMBUSTION AIR DAMPER
- 3. 24x46 RECIRCULATION AIR MOTORIZED DAMPER. REFER TO 1/M2.0.
- 4. (E)10x10 OA UP TO GOOSENECK ON ROOF ABOVE
- (E) FIRE SPRINKLER LINES. MODIFY SYSTEM AS NECESSARY TO COMPLY WITH NFPA 13.
- INSULATED MOTORIZED INTAKE DAMPER PER SPECIFICATIONS.
- 36x66 INTAKE LOUVER. REFER TO LOUVER SCHEDULE ON M2.0. BLANK-OFF LOWER 8" WITH INSULATED PANEL. FILL IN ABOVE LOUVER AIR TIGHT AND INSULATED. COORDINATE FINISH WITH OWNER.
- 36x72 INTAKE LOUVER. REFER TO LOUVER SCHEDULE ON M2.0. BLANK-OFF LOWER 8" WITH INSULATED PANEL. FILL IN ABOVE LOUVER AIR TIGHT AND INSULATED. COORDINATE FINISH WITH OWNER.
- INSULATED MOTORIZED EXHAUST DAMPER PER SPECIFICATIONS.
- 10. 82x28 RECIRCULATION AIR MOTORIZED DAMPER. REFER TO 1/M2.0.