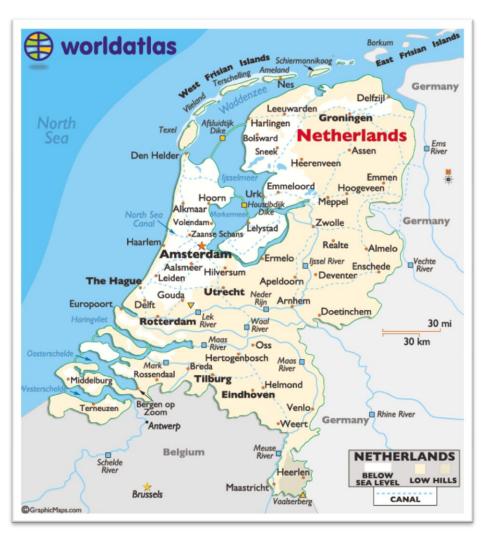

## **Holland Geography**

#### Area:

Total: 41,526 km2 (16,033 sq mi)

Land: 33,883 km2 (13,082 sq mi)

Water: 7,643 km2 (2,951 sq mi)

o Coastline: 451 Km (280 mi)

Land boundary: 1,027 km (638 mi)

#### Telcos

- KPN
- Versatel (Tele2)
- Telfort (KPN)
- UPC Netherlands
- Ziggo

Source: Worldatlas & Wikipedia