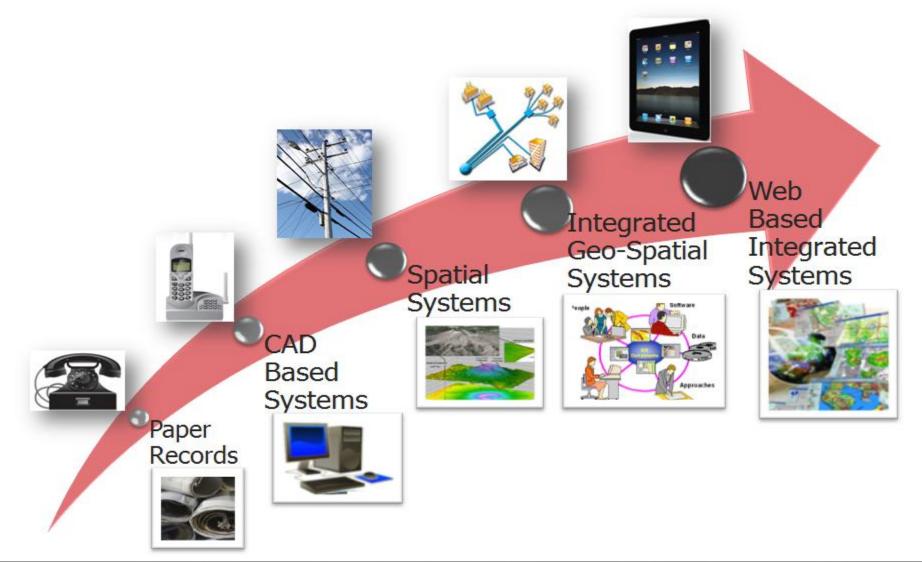

th and higher quality TV services













**Triple-play** 

Source: KPN

#### What is FttH



- A delivery of a communications signal over optical fiber cable
- Reaches home / business from telecom operator exchange
- FttH is a new and fast growing method of providing vastly higher bandwidth to consumers and businesses
- Various FttH models:
  - FTTn Node fiber (Copper)
  - FTTc Curbside Cabinet (Copper/Ethernet)
  - FTTp Business fiber (Ethernet/Fiber)
  - o FTTh Home fiber
- FttH infrastructure is almost underground



Source: FTTH Forum



### FttH enables high-speed digital applications for society



Internet





**Telephony** 

**Broadband** 

**Digital TV** 

**Gaming** 







**Online Movies** 

**Unlimited Mobility** 

**Smart Homes** 

### **GIS Evolution for Telecom**





## **Opportunities & Challenges**



## **Opportunities**

Long term superior technology for Dutch market - Glass FttH

Pilots delivered promising commercial results so far

Connect all homes in the Netherlands - Ambition

Target to pass 80% of NL homes by 2015

## **Challenges**

**Use of Spatial Software** 

**Automation of Spatial** 

**Registration of Data** 

Situation created a massive urgency

- Limited Resources
- Technologies
- Budgets





Truly Spatial & Automated

Complete FttH Engineering Cycle Analysis, Planning & Design

Registration & Construction Pack

30+ Spatial Productivity Tools

10+ Spatial Quality Tools

Various Products Support

User friendly Software

**Eliminating Network Complexity while Achieving higher Productivity** 

## Infi-Plan Lifecycle













- La