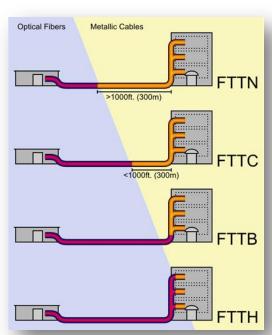

#### What is FttH

- A delivery of a communications signal over optical fiber cable
- Reaches home / business from telecom operator exchange
- FttH is a new and fast growing method of providing vastly higher bandwidth to consumers and businesses
- Various FttH models:
  - FTTn Node fiber (Copper)
  - FTTc Curbside Cabinet (Copper/Ethernet)
  - FTTp Business fiber (Ethernet/Fiber)
  - o FTTh Home fiber
- FttH infrastructure is almost underground

Source: FTTH Forum