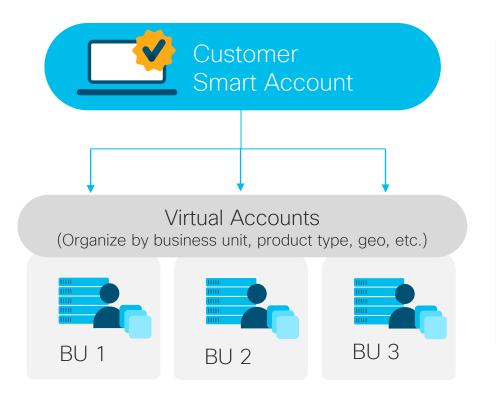

# How should I set up my Smart Account? Organize your account - Users, Virtual Accounts, other settings

Organize your licenses the way you want with Virtual Accounts

Virtual Accounts can be set up by business unit, product, geography or other destination - you decide what works best for your organization.