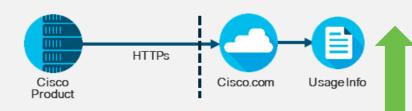

#### Access To Cisco

Cisco product sends usage information directly over the

internet or through a HTTP Proxy Server. No additional

components are needed.