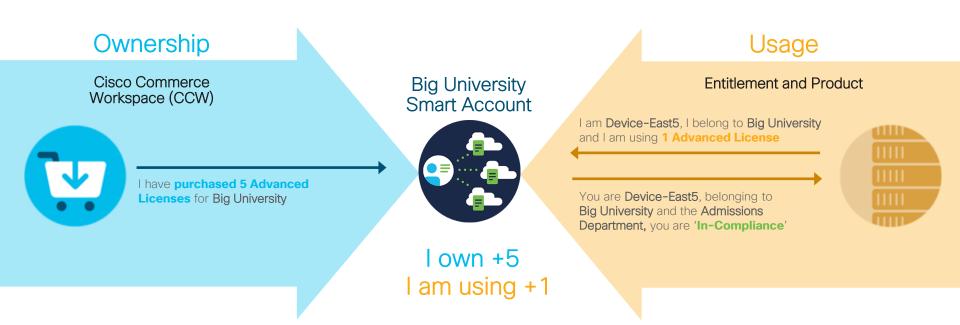

# Accessing Smart License starts with Smart Accounts

Smart Accounts are Foundational to Smart Licensing

# How should I set up my Smart Account? Organize your account - Users, Virtual Accounts, other settings

Organize your licenses the way you want with Virtual Accounts

Virtual Accounts can be set up by business unit, product, geography or other destination - you decide what works best for your organization.

The result: Better utilization and more efficient planning.