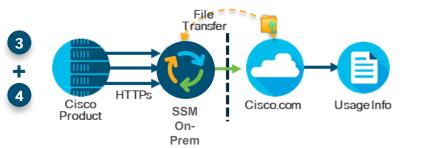

# Access Through An On-Premise License Management

Cisco products send usage information to **Smart Software Manager locally installed**. Periodically, exchange information **automatically** in connected environments or **manually** in

disconnected environments.