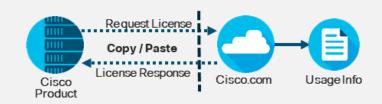

#### No Access – License Reservation

Use copy/paste information between product and Cisco.com to manually check in and out Licenses. Functionally equivalent to current node locking, but with Smart License tracking.