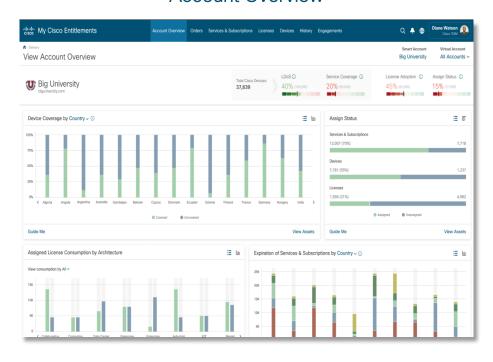

ducts send usage information to **Smart Software Manager locally installed**. Periodically, exchange information **automatically** in connected environments or **manually** in

disconnected environments.

#### No Access – License Reservation

Use copy/paste information between product and Cisco.com to manually check in and out Licenses. Functionally equivalent to current node locking, but with Smart License tracking.



## Smart License Transformation & FAQ



# My Cisco Entitlements

http://www.cisco.com/go/mce



Complete visibility In real time On one platform



Plan, track, and control usages to maximize ROI



Manage user roles and access to protect your investments



See cross-portfolio licenses, devices and metrics live

# My Cisco Entitlements (MCE)



#### **Account Overview**



#### Learn how to work in MCE

Learn how to <u>navigate</u> MCE by watching a video

Understand MCE user roles

You can learn how to <u>edit</u> Virtual Account assignments See <u>how</u> to open a support case

#### Examples of what you can do

Order software upgrades from the 'Licenses' tab

Assign Virtual Accounts from 'Services and Subscriptions'

Perform eDelivery/Orders functions such as: <u>access orders</u>, <u>manage orders</u>, <u>send OBA</u>, and <u>download digital assets</u> from the 'Orders' tab

Questions





## Demo



- ✓ Create Virtual Accounts
- ✓ Add users
- √ Registration Token
- ✓ View Smart License usage
- ✓ Transfer licenses
- **✓** Run reports

Questions





# Smart Account and Licensing Support Contacts



Hardware Support

https://www.cisco.com/c/en/us/suppo