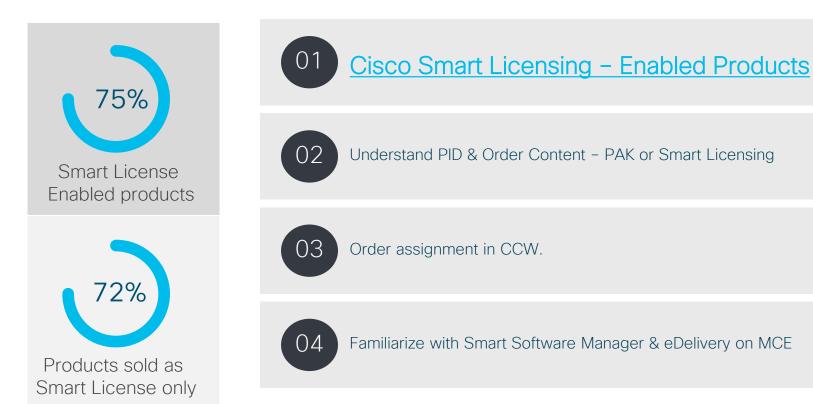

se portal.

### How Does Smart Licensing Work with Smart Accounts?



# Deploying Smart License Enabled Products

#### Access To Cisco

Cisco product sends usage information directly over the

internet or through a HTTP Proxy Server. No additional

components are needed.





# Access Through An On-Premise License Management

Cisco products send usage information to **Smart Software Manager locally installed**. Periodically, exchange information **automatically** in connected environments or **manually** in

disconnected environments.

#### No Access – License Reservation

Use copy/paste information between product and Cisco.com to manually check in and out Licenses. Functionally equivalent to current node locking, but with Smart License tracking.



## Smart License Transformation & FAQ



# My Cisco Entitlements

http://www.cisco.com/go/mce



Complete visibility In real time On one platform



Plan, track, and control usages to maximize ROI



Manage user roles and access to protect your investments



See cross-portfolio licenses, devices and metrics live

# My Cisco Entitlements (MCE)



#### **Account Overview**



#### Learn how to work in MCE

Learn how to <u>navigate</u> MCE by watching a video

Understand MCE user roles

You can learn how to <u>edit</u> Virtual Account assignments See <u>how</u> to open a support case

#### Examples of what you can do

Order software upgrades from the 'Licenses' tab

Assign Virtual Accounts from 'Services and Subscriptions'

Perform eDelivery/Orders functions such as: <u>access orders</u>, <u>manage orders</u>, <u>send OBA</u>, an