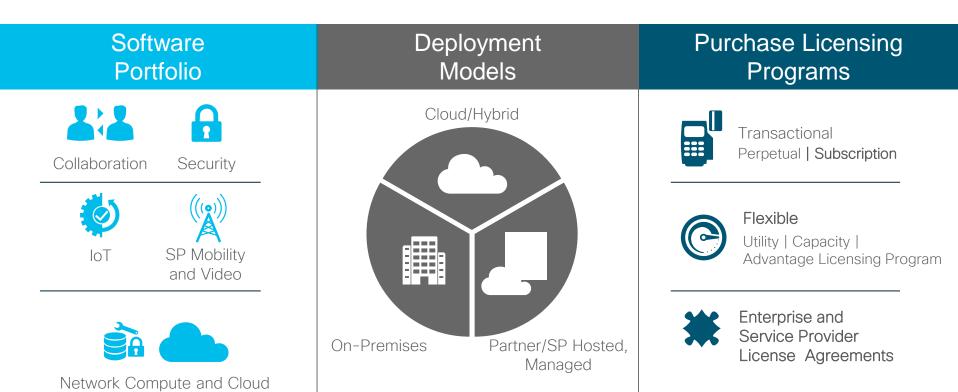

# Get Smart with Cisco Smart Accounts

Joao Seixas September 22<sup>th</sup>, 2020

# Agenda



- ✓ Overview About Cisco Smart Accounts and Smart Licensing
- ✓ Demonstration
- ✓ Q&A
- ✓ Where to get more info

# Cisco Software Framework Simplicity, Flexibility, Value



# Accessing Smart License starts with Smart Accounts



Smart Accounts are Foundational to Smart Licensing

# How should I set up my Smart Account? Organize your account - Users, Virtual Accounts, other settings



Organize your licenses the way you want with Virtual Accounts

Virtual Accounts can be set up by business unit, product, geography or other destination - you decide what works best for your organization.

The result: Better utilization and more efficient planning.

## Cisco Software Licensing

Traditional Licensing (PAK)



Physical / Electronic delivery Customers get confused



PAK Registration
Manually register each device.



Device-Specific Licenses are specific to only one device.



Locked Use only what you paid for.



Limited View
Customers do not know what they own.