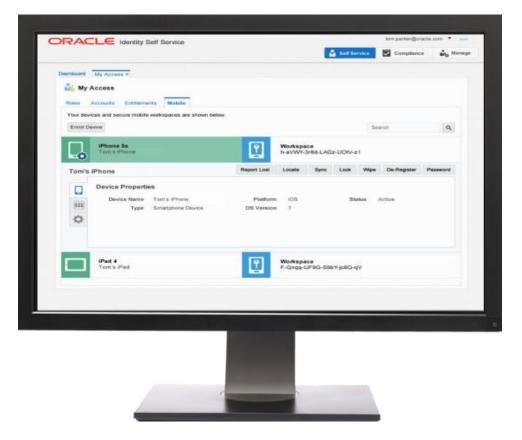

### **Oracle Mobile Security Suite**

#### **SELF SERVICE** DEVICE REGISTRATION

**APP MANAGEMENT** AND DISTRIBUTION

SUPPORT FOR SHARED DEVICES

#### **DEVICE LEVEL SECURITY**

**DEVICE MONITORING, ACTION & NOTIFICATIONS** 