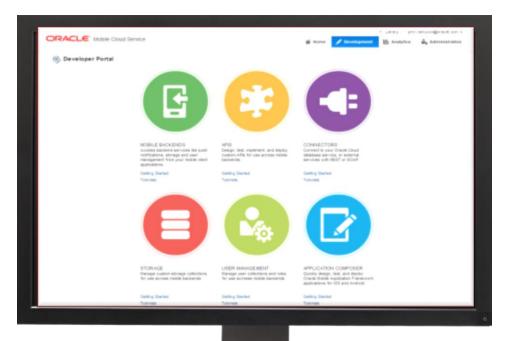

#### Oracle Mobile Cloud Service Mobile First meets API First

**USE** PRE-BUILT MOBILE SERVICES

**AGNOSTIC** TO CLIENT DEVELOPMENT TOOLS

**CREATE & EXPOSE NEW SERVICES & API'S** 

**INTEGRATED SECURITY** 

**ANALYZE & MEASURE BUSINESS IMPACT** 