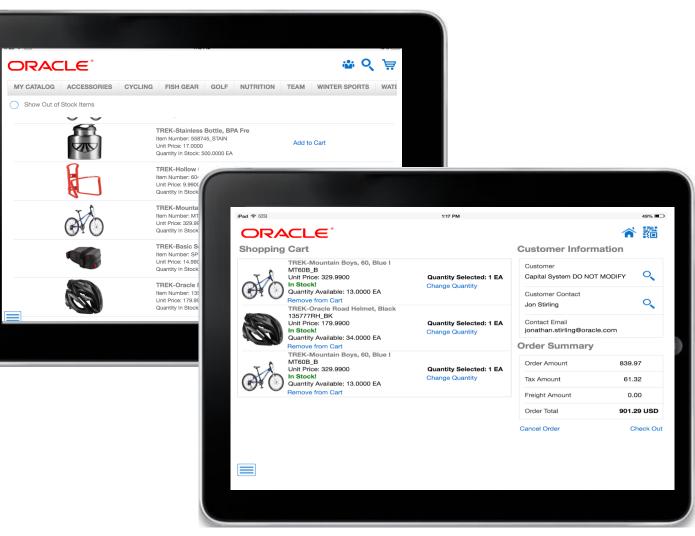

### **Sales Order Entry Tablet**

#### Who is it for?

- Industrial counter sales
- Field sales

#### Capabilities

- Multiple payment methods
- Credit Card Interface (assembly required)
- Product catalog
- Barcode scanning
- Shopping cart & checkout