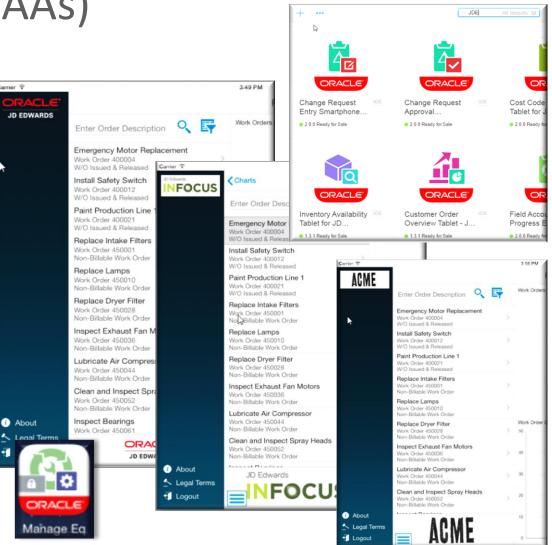

### Extend/Build Mobile Applications What if I want to do more?

Condition

Contact

Customer

Manage My Service...

10.0 Early 14 Da

0 20 OBeaty for De

Product Price

Account.

Manage

Field Account

Order...

Receipt Batch Approvals...

Change

**Mobile** Application Framework

Oracle Mobile Application Framework MAF JD Edwards Mobile Application Archives MAA

ORACLE

Project Status

Project Time

0 2.00 Beats for Dr

Account.

G/L Batch

Approvals.

OPACL

Purchase

Project Time Entry Tablet

0 2 00 Ready for Sal

Contact

Employee.

ORACLE

G/L Batch

pprovals

### Mobile Application Archives (MAAs)

- What do MAAs do for me?
  - Allow you to Extend and Customize JD Edwards Mobile Apps
  - Enables Internal Application Distribution
  - Control Application Versioning within your
    Enterprise rather than being forced to take the latest update from the public stores
  - Reduce Risk of Custom Development with 3<sup>rd</sup>
    Party Tools and Frameworks