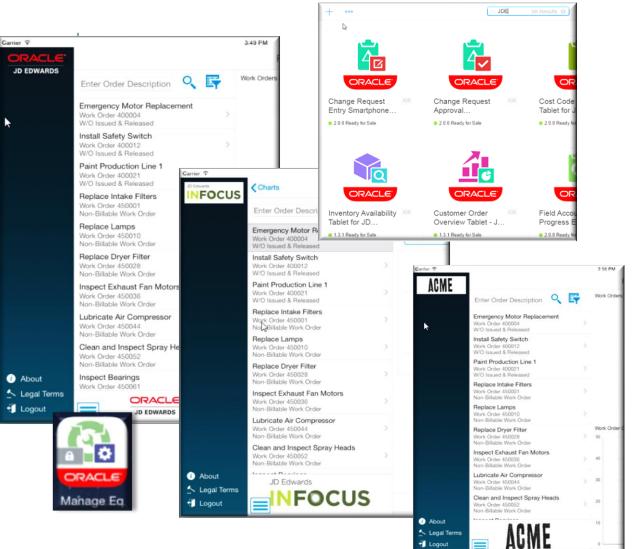

### Extend/Build Mobile Applications What if I want to do more?

Condition

Contact

Customer

Manage My Service...

10.0 Early 14 Da

0 20 OBeaty for De

Product Price

### **Extend Mobile Applications** What can I change?

- **Application Icons**
- Home/Splash Screen
- **Branding Images**
- Custom skins
- Format, Move, Hide Data
- Add New Pages

Logout