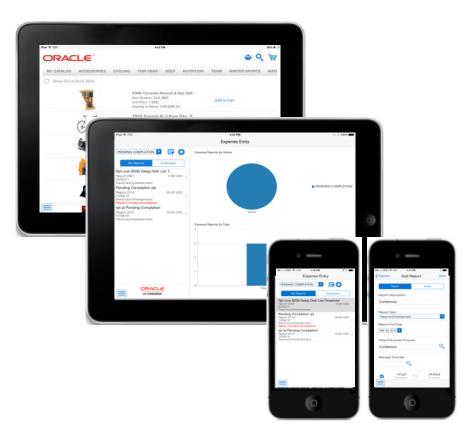

#### May 2015 (3)

- Expense Entry for Mobile Tablet & Smartphone
- Sales Order Entry for Mobile Tablet
- Manage My Work Orders for Mobile Tablet Offline enabled