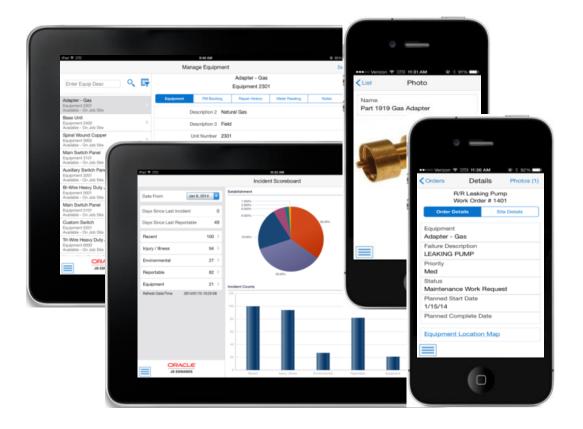

### Disconnected Applications My Work Orders

- Get my work orders
- Update work order
- Highlight changes
- Notification badge
- Upload changes

| iOS Simulator - iPad 2 - iPad 2 / iOS 8.1 (12B411)                                        |                                                        |                                                            |                                        |  |  |  |  |  |  |  |  |  |
|-------------------------------------------------------------------------------------------|--------------------------------------------------------|------------------------------------------------------------|----------------------------------------|--|--|--|--|--|--|--|--|--|
| Carrier ᅙ                                                                                 |                                                        | 2:31 PM                                                    | 100% 🕮                                 |  |  |  |  |  |  |  |  |  |
| Get My WO's My Work Orders Upload (3)                                                     |                                                        |                                                            |                                        |  |  |  |  |  |  |  |  |  |
| All                                                                                       | Close                                                  | Upload                                                     |                                        |  |  |  |  |  |  |  |  |  |
| Install Safety Switch<br>Work Order 400012<br>W/O Issued & Released<br>Record Was Changed | Install Safety S<br>Work Order 4000<br>W/O Issued & Re | 012                                                        | > Notes                                |  |  |  |  |  |  |  |  |  |
| Paint Production Line 1<br>Work Order 400021<br>W/O Issued & Released                     | REFURBISH<br>Work Order 4534<br>Maintenance Wo         |                                                            | >                                      |  |  |  |  |  |  |  |  |  |
| REFURBISH<br>Work Order 453413<br>Maintenance Work Request<br>Record Was Changed          | CHECK REPL/<br>Work Order 4534<br>Inactive Work Or     | 464                                                        | ><br>ar                                |  |  |  |  |  |  |  |  |  |
| CHECK REPLACED MOTOR<br>Work Order 453464<br>Inactive Work Order                          | }                                                      | Planned Start Date                                         | 6/1/17                                 |  |  |  |  |  |  |  |  |  |
| Record Was Changed                                                                        |                                                        | Planned Complete Date                                      |                                        |  |  |  |  |  |  |  |  |  |
| INSTALL SAFETY SWITCH<br>Work Order 453472<br>Maintenance Work Request                    | >                                                      | Actual Finish Date                                         | Jan 26, 2015 🔻                         |  |  |  |  |  |  |  |  |  |
| CHARGE BATTERY<br>Work Order 453481<br>Maintenance Work Request                           | >                                                      | Failure Description                                        | CHECK REPLACED MOTOR                   |  |  |  |  |  |  |  |  |  |
|                                                                                           |                                                        | Equipment Coordinates Map                                  |                                        |  |  |  |  |  |  |  |  |  |
|                                                                                           |                                                        | Site Address<br>Manufacturing/Distribu<br>2907 Butterstone | Contact Name<br>MANUFACTURING/DISTRIBU |  |  |  |  |  |  |  |  |  |
|                                                                                           |                                                        | Chicago IL 60621                                           | Phone<br>708 575-8600                  |  |  |  |  |  |  |  |  |  |
| JD EDWARDS                                                                                | •                                                      |                                                            | Photos (0)                             |  |  |  |  |  |  |  |  |  |
|                                                                                           |                                                        |                                                            |                                        |  |  |  |  |  |  |  |  |  |