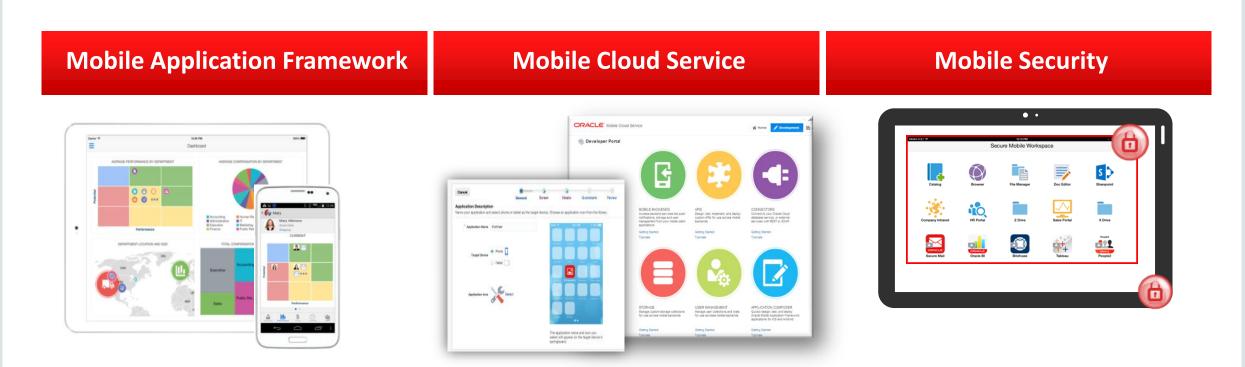

Account.

Manage

Field Account

Order...

Receipt Batch Approvals...

Change

**Mobile** Application Framework

Oracle Mobile Application Framework MAF JD Edwards Mobile Application Archives MAA

### Oracle Mobile Application Framework (MAF) Productivity Boosting Framework

- Build Once, Run on Multiple-Platforms
- Simpler Extensible UI development
- Javascript / Java for business logic
- Integrated Security
- Full Access to Native Device Features
- Modular, Reusable Application Components
- In App configurability
- Disconnected: SQLite with Encryption
- No need to learn device proprietary languages

### Oracle Mobile Platform

**Client, Context, Cloud – Simplify Enterprise Mobility** 

#### Oracle Mobile Cloud Service Mobile First meets API First

**USE** PRE-BUILT MOBILE SERVICES

**AGNOSTIC** TO CLIENT DEVELOPMENT TOOLS

**CREATE & EXPOSE NEW SERVICES & API'S** 

**INTEGRATED SECURITY** 

**ANALYZE & MEASURE BUSINESS IMPACT** 

### **Oracle Mobile Security Suite**

#### **SELF SERVICE** DEVICE REGISTRATION

**APP MANAGEMENT** AND DISTRIBUTION

SUPPORT FOR SHARED DEVICES

#### **DEVICE LEVEL SECURITY**

**DEVICE MONITORING, ACTION & NOTIFICATIONS** 