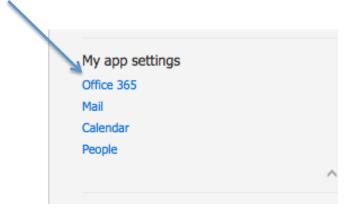

3. A menu will drop down with a "My App Settings" category. Click "Office 365" under My App Settings. That will display the "Settings" page with the choice to "Install Software" after you sign in again.