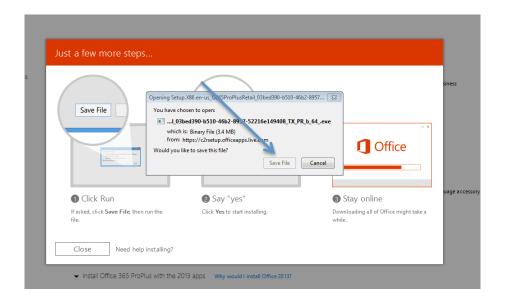

## To begin the download and installation for Windows computer:

- 1. Please use the same steps 1-6 as is listed and explained below in the Mac instructions.
- 2. Pop up window will show up to save file. Click "Save File."

3. After "Save File" is clicked, then the file will show up that it is being saved shown below in screenshot. Click on the file that is shown below indicated by arrow.

4. Window will pop up asking to Run the installation. Click "Run."