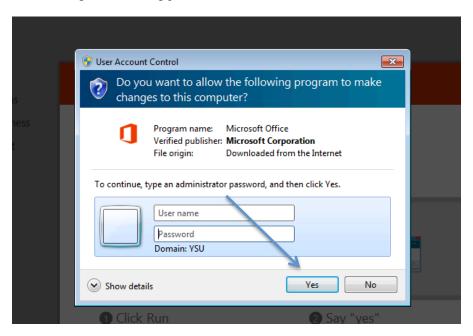

5. Type in credentials for installation to Run and click "Yes." After that is done, downloading and installing process will start.