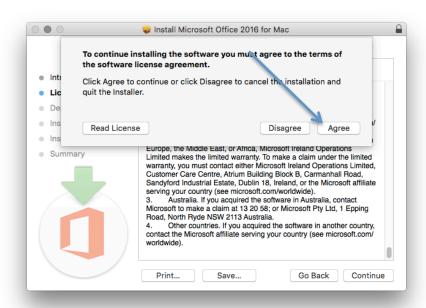

## 10. Agree to terms and conditions.

11. Make sure all Microsoft applications are closed. Then click install.

12. During the installation process, you will be prompted to type in your credentials to download software. Then click "Install Software."