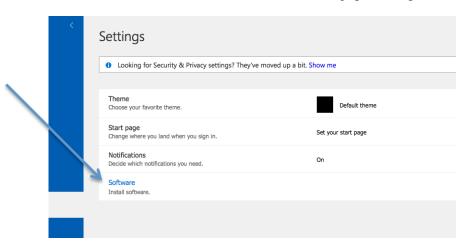

3. A menu will drop down with a "My App Settings" category. Click "Office 365" under My App Settings. That will display the "Settings" page with the choice to "Install Software" after you sign in again.

4. Click "Install Software" to access the software installation page and begin the Install process.

5. Click "Install" after you click the drop down arrow.

6. These steps will be shown autimatically for the download and install.