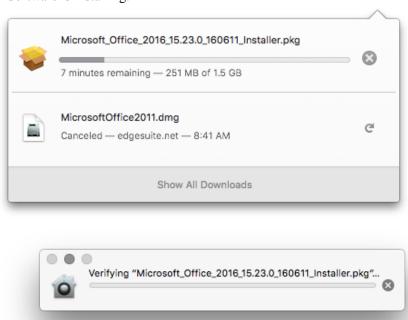

7. Software is installing.

8. Go to Downloads folder and click on the installer.

9. Go through the steps to install the software.