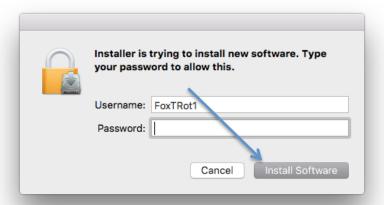

## 10. Agree to terms and conditions.

11. Make sure all Microsoft applications are closed. Then click install.

12. During the installation process, you will be prompted to type in your credentials to download software. Then click "Install Software."