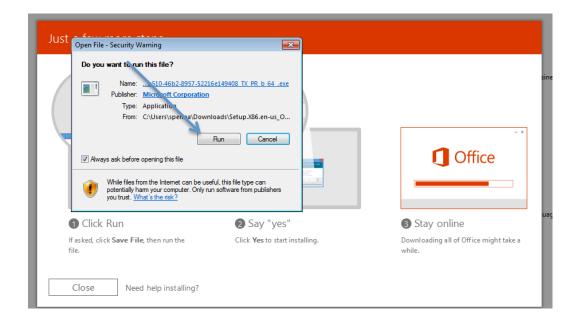

3. After "Save File" is clicked, then the file will show up that it is being saved shown below in screenshot. Click on the file that is shown below indicated by arrow.

4. Window will pop up asking to Run the installation. Click "Run."

5. Type in credentials for installation to Run and click "Yes." After that is done, downloading and installing process will start.