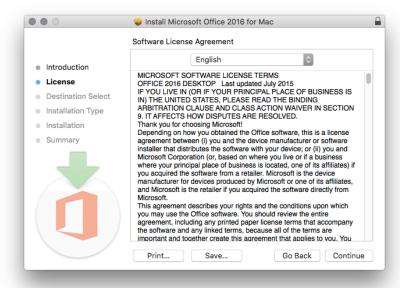

## 10. Agree to terms and conditions.

11. Make sure all Microsoft applications are closed. Then click install.

12. During the installation process, you will be prompted to type in your credentials to download software. Then click "Install Software."