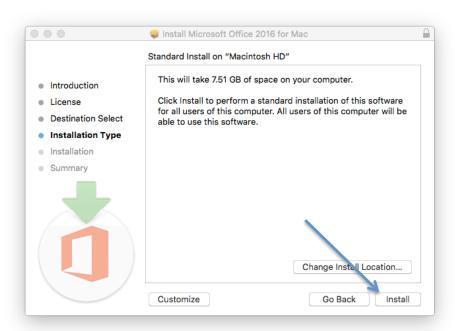

7. Software is installing.

8. Go to Downloads folder and click on the installer.

9. Go through the steps to install the software.

## 10. Agree to terms and conditions.

11. Make sure all Microsoft applications are closed. Then click install.

12. During the installation process, you will be prompted to type in your credentials to download software. Then click "Install Software."