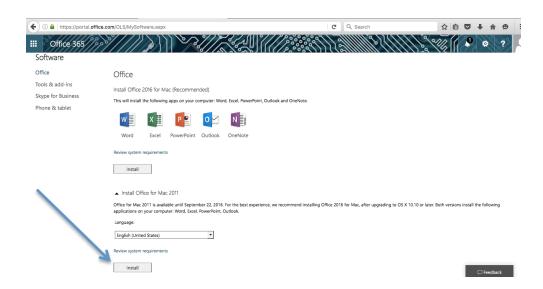

4. Click "Install Software" to access the software installation page and begin the Install process.

5. Click "Install" after you click the drop down arrow.

6. These steps will be shown autimatically for the download and install.