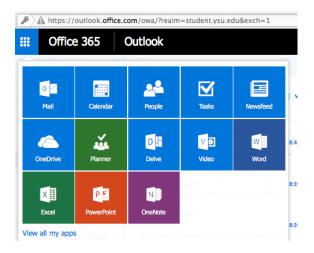

#### **About the Service**

Microsoft Office Professional Plus software is ready for download to your personal device by using that device to log into the YSU Office365 portal. Available products to download include Word, Excel, PowerPoint, Outlook and OneNote among others (the online versions of these products have also been activated in tab area in your Outlook email on Office365 online shown below).