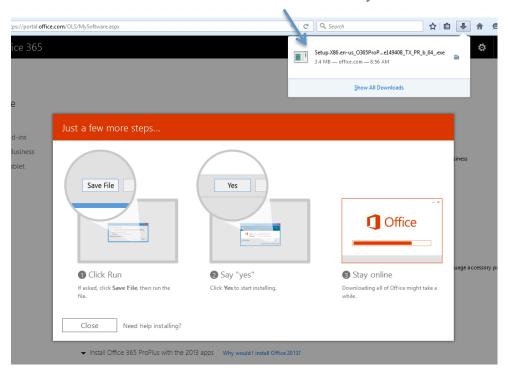

3. After "Save File" is clicked, then the file will show up that it is being saved shown below in screenshot. Click on the file that is shown below indicated by arrow.

4. Window will pop up asking to Run the installation. Click "Run."