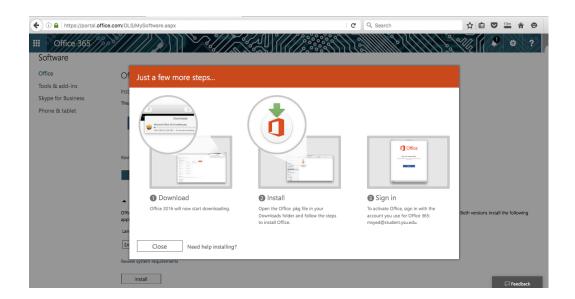

4. Click "Install Software" to access the software installation page and begin the Install process.

5. Click "Install" after you click the drop down arrow.

6. These steps will be shown autimatically for the download and install.

7. Software is installing.

8. Go to Downloads folder and click on the installer.

9. Go through the steps to install the software.