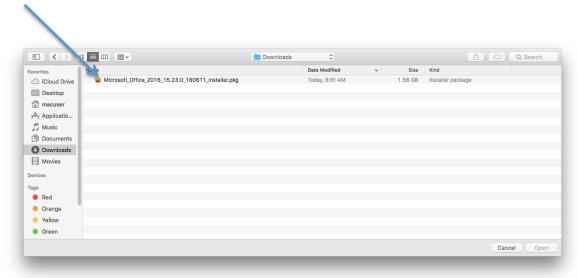

7. Software is installing.

8. Go to Downloads folder and click on the installer.

9. Go through the steps to install the software.