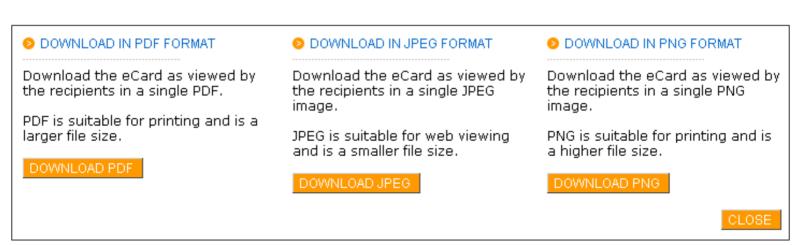

One Page report
allows you to select the
desired reports to
combine to one report.
The one page report
can then be printed or
downloaded as a PDF.

 Download - will allow you to download the eCard as a pdf file, JPG image or single PNG file for high resolution printing.