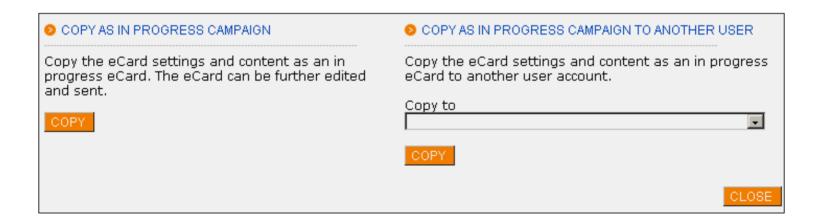

 Copy allows users to copy sent eCards to themselves and others within their office to be used over and over.

Add Additional Recipients will allow you to add additional recipients to the eCard and send it again automatically.