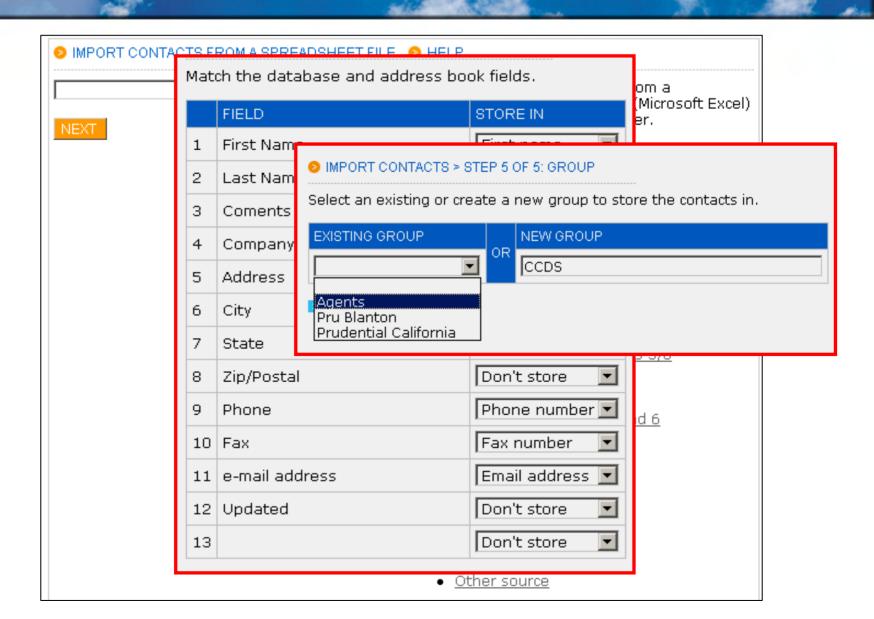

### ADDRESS BOOK

- > ADD CONTACT
- > ADD GROUP
- > IMPORT CONTACTS
- **EXPORT** CONTACTS
- ADVANCED SEARCH
- > CUSTOM FIELDS
- > BULK OPT OUT
- SUPPRESSION LISTS

REPORTING

S BOOK > IMPORT CONTACTS

acts can be imported from a variety of applications or a spreadsheet file stored on your mputer.