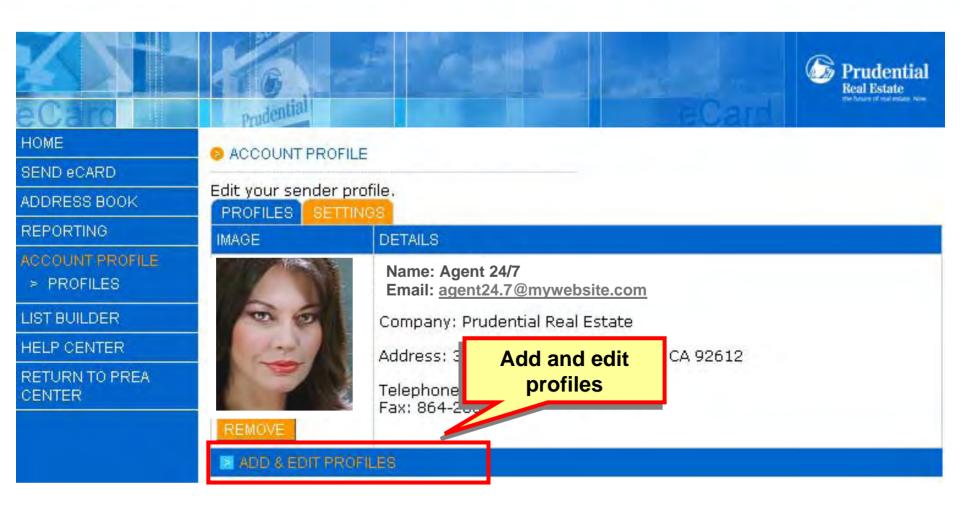

#### ACCOUNT PROFILE > SENDER PROFILES

Edit and add photos to the default and alternate sender profiles.

INSTRUCTIONS

A sender profile is the name, email address and other optional details that appear to the recipient on a sent eCard.

By default, all eCards are sent using the default sender profile, as listed under the DEFAULT PROFILE heading to the left.

To edit this profile or add/remove a photo, click the appropriate buttons in the ACTIVITY column.

Optionally, the eCard can be sent using an alternate sender profile. For example, if the default sender profile is listed as "John Citizen", a sender profile can be setup to send eCards using the name "Mary Citizen".