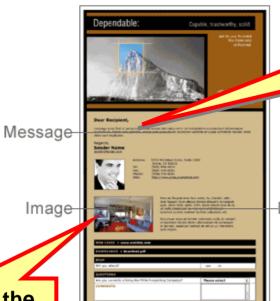

6. Content

Enter the HTML content below. Refer to the right for instructions.

Select the area of the template to edit by clicking on the name or area.

Add content by clicking in the Message boxes

Click inside the image box to add a personal photo

## A Place to Call Home!

Agent 24/7
agent 24/7/@mywebsite.com
Prudential Real Estate

A: 3333 Michelson Drive, Irvine CA 92612 T: 555-333-1111 W: http://www.mywebsite.com

View this special home. Custom features include:

- Custom moldings
- Granite countertops
- Upgraded appliances
- large private patio
- 2-car garage

| WEB LINKS » PREA Center                           |                                                |
|---------------------------------------------------|------------------------------------------------|
| RSVP                                              |                                                |
| Vvill you attend?                                 | Yes C No C Number of guests:                   |
| QUESTIONS                                         |                                                |
| When are you considering moving?                  | Please select one of the following             |
| What areas would you be interested knowing about? | Write your descriptions in the space provided. |
| COMMENTS:                                         |                                                |
| SUBMIT YOUR RESPONSE HERE »                       | SUBMIT                                         |