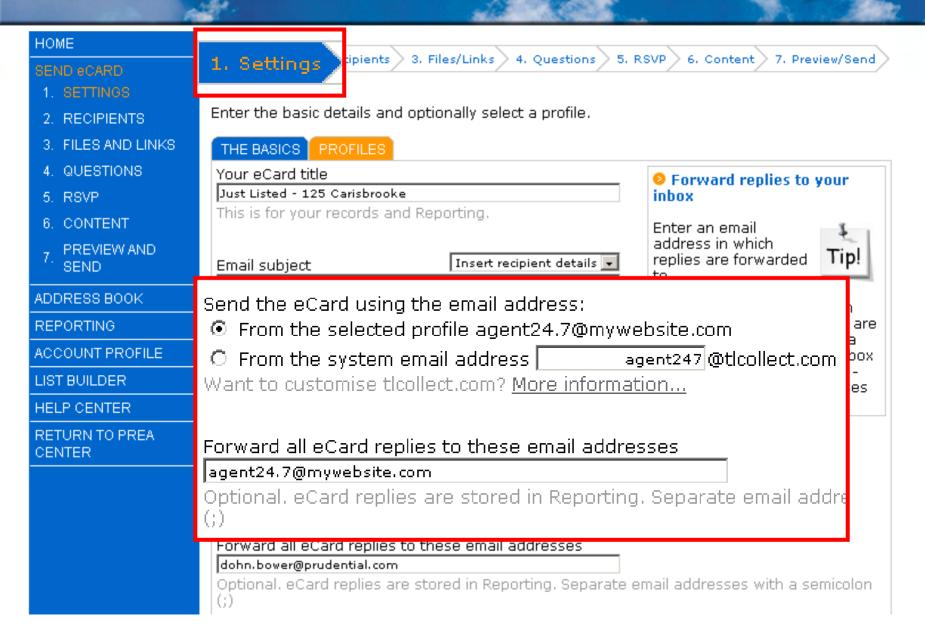

### 1. Settings

cipients 3. Files/Links 4. Questions

5. RSVP

6. Content

7. Preview/Send

Enter the basic details and select a profile. When complete, click save & continue.

#### THE BASICS PROFILES

Select the sender profile to send with the corresponding button.

| SELECT                       | FIRST NAME  | LAST NAME                         | EMAIL ADDRESS             |  |  |  |  |
|------------------------------|-------------|-----------------------------------|---------------------------|--|--|--|--|
| 0                            | Dohn        | Bower                             | dohn.bower@prudential.com |  |  |  |  |
| •                            | Agent       | 24/7                              | agent24.7@mywebsite.com   |  |  |  |  |
| 0                            | Dohn Bower, | Prudential Real Estate Affiliates | dohn.bower@prudential.com |  |  |  |  |
| ■ ADD & EDIT SENDER PROFILES |             |                                   |                           |  |  |  |  |