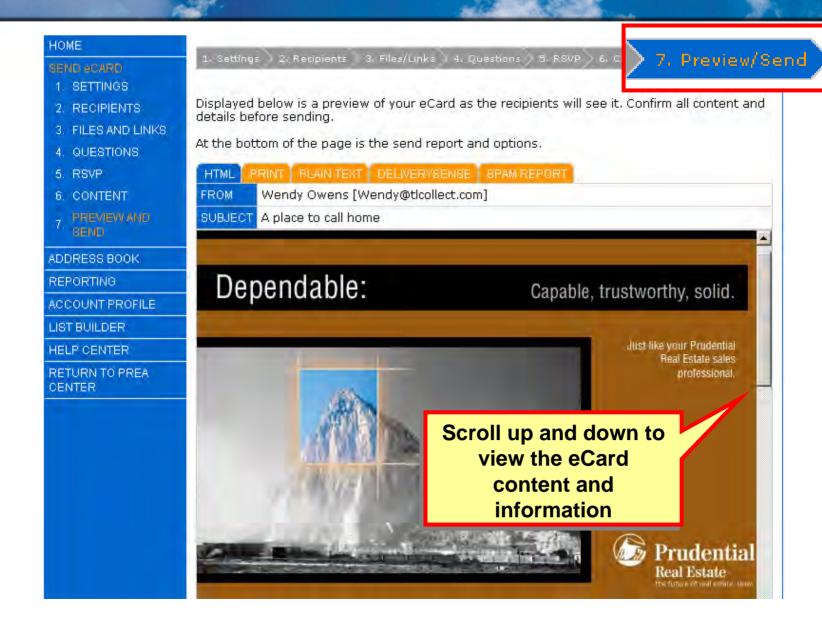

### 1. Settings

cipients 3. Files/Links 4. Questions

5. RSVP

6. Content

7. Preview/Send

Enter the basic details and select a profile. When complete, click save & continue.