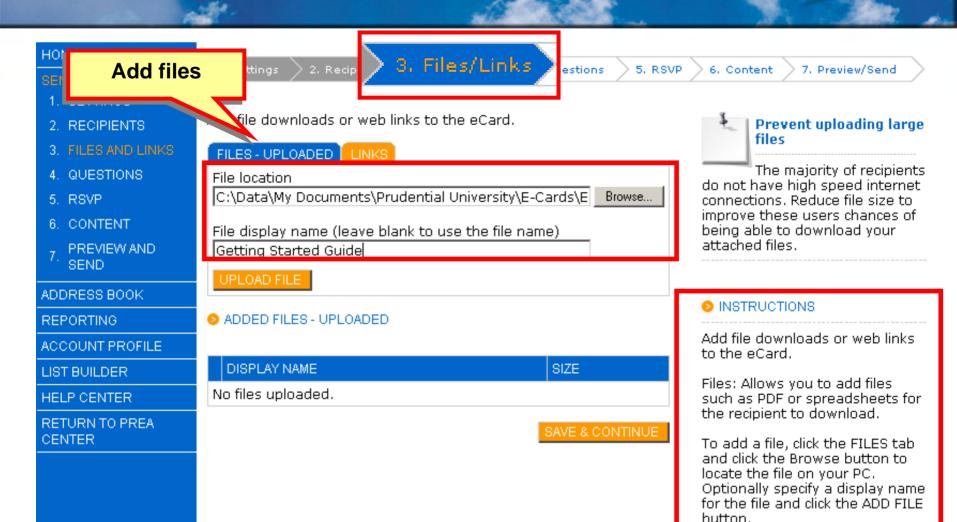

## 3. Files and Links

Links: Allows you to add a link such as your web site for the recipient to click and visit.

## 3. Files and Links

Answer 4

Not at all

INSTRUCTIONS

6. Content.

Questions give you the ability to ask the recipient(s) free text or multiple choice questions.

To add a questions, click the "ADD QUESTION" tab and then specify the question text and optionally an explanation.

Insert question text and explanation

answer to other questions of RSVP information, they will first be prompted to complete the compulsory question.

A question type must then be selected. If multiple choice is selected, you must type in at least one answer.

Click the "ADD QUESTION" button once complete. Questions already added to the eCard are listed in "QUESTION INDEX" tab.

The answers to the questions will be recorded in the "reporting" section for this