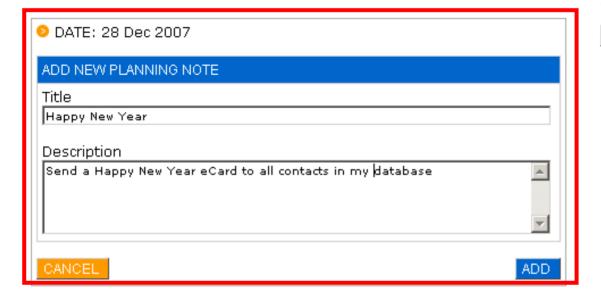

## Reporting Planning

#### REPORTING > PLANNING

Share notes and schedule eCards with your colleagues. Select a date to begin.

#### INSTRUCTIONS

Use the Reporting Planning tool to share notes and schedule eCard and share notes with your colleagues.

Click a date to view notes. Use the left and right arrows to scroll backwards or forwards through months.

To add a new note, complete the Title and Description fields and click the ADD button.

All users of your company have access to these notes.

HIDE

View will open the eCard so you can remember what you sent before continuing with administrative functions.