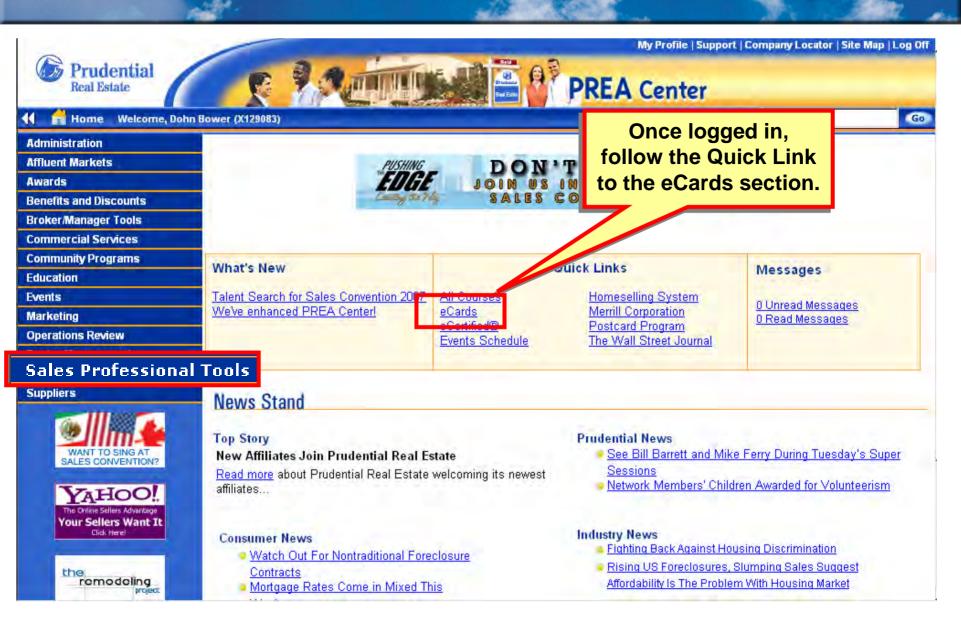

# **Getting the Most From eCards**

Access the eCard site and explore the eCard features