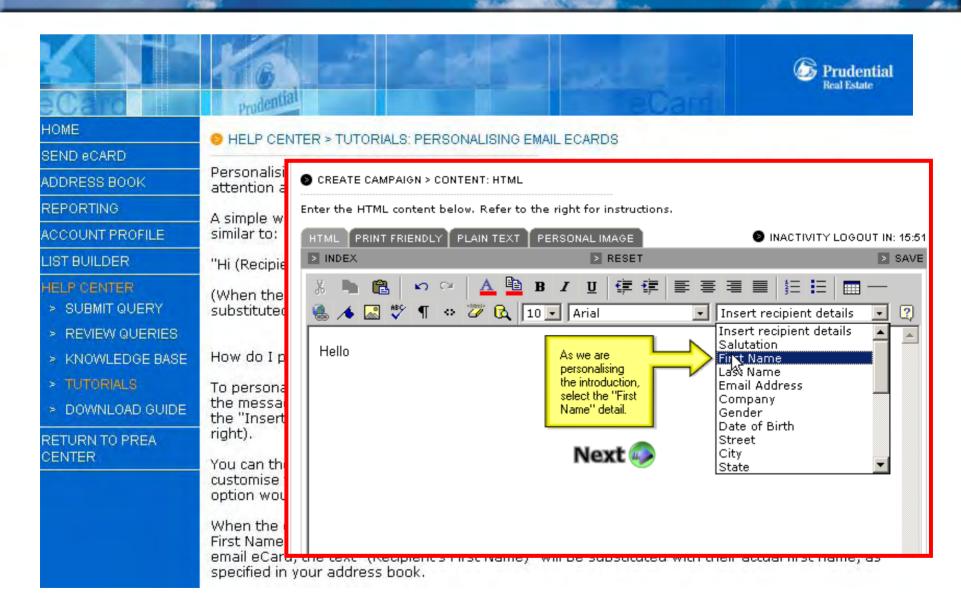

6. Content

Enter the HTML content below. Refer to the right for instructions.

Select the area of the template to edit by clicking on the name or area.

Add content by clicking in the Message boxes

Click inside the image box to add a personal photo

#### HTML (COMPULSORY)

Content must now be added to the eCard with the HTML tab.

The HTML content is what the majority of recipients will view when they receive the eCard.

For further information on each of the editor's tool bar icons, click the help question mark icon.

# **Message Editor**

# **Message Editor**

Paste: Pastes the contents of the clipboard into a new location

# **Adding Personal Content**