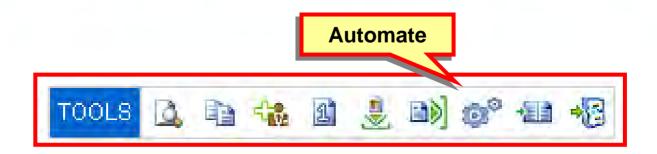

 Automate a template to be used in an autoresponse when someone registers on your website with List Builder.

 The Journal icon allows you to track important eCard events and dates.

 Archive stores all sent eCards in a separate folder. Templates will not be available to edit, copy or track usage.