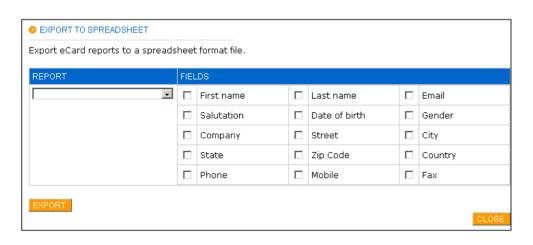

# **Reporting Comments**

| SUMMARY GENERAL COMMENTS LOCAT                                                          | TONS DOMAINS   | OPT C  | UNDELI           | VERA    | BLE   | RSVP Q | &A FIL | ES  | UR | LS  |
|-----------------------------------------------------------------------------------------|----------------|--------|------------------|---------|-------|--------|--------|-----|----|-----|
| VIEW: ▶ SORTED COMMENTS ▶ UNSC                                                          | RTED RESPONSES | 3      |                  |         |       |        |        |     |    |     |
| Tip: View <u>Unsorted Responses</u> now for instant eCard responses and undeliverables. |                |        |                  |         |       |        |        |     |    |     |
| FIRST NAME LAST NAME EMAIL                                                              | ENT            |        |                  | RECEIVE | D     | AC*    | ΓΙVΙΊ  | ſΥ  |    |     |
| COPY ARCHIVE VIEW DOWNLOA Export eCard reports to a spreadsheet                         |                | ATED T | EMPLATE EX       | PORT    | r REP | ORTS   | 14:05  | ď   | â  | ß   |
| REPORT                                                                                  | FIELDS         |        |                  |         |       |        | 22:46  | ř   | ⋒  | D)  |
| Comments                                                                                | First name     | ~      | Last name        | ~       | Ema   | il     |        |     |    |     |
|                                                                                         | Salutation     |        | Date of<br>birth |         | Gen   | der    | 22:18  | ř   |    | ß   |
| -                                                                                       | Company        |        | Street           |         | City  |        | 00:04  | p\$ | ٨  | D.  |
| -                                                                                       | State          |        | Post code        |         | Cour  | ntry   | 22:01  | E)  |    | LS. |
|                                                                                         | Phone          |        | Mobile           |         | Fax   |        |        |     |    |     |
| <b>≥</b> EXPORT                                                                         |                | iew o  | nes, or they r   | nill m  | ISS   |        | 16:38  | ř   |    | À   |