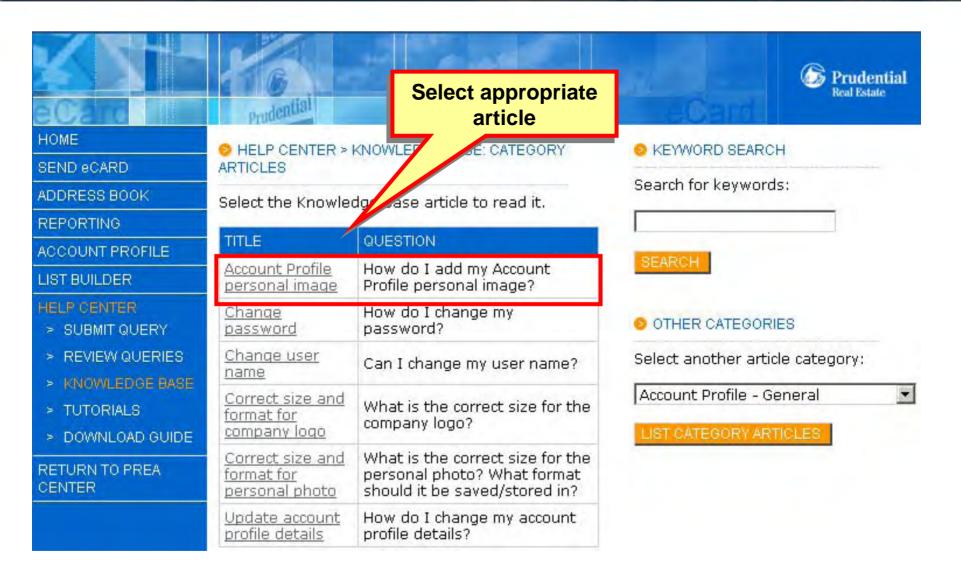

## Help Center - Knowledge Base

Select from all articles

#### HELP CENTER > KNOWLEDGE BASE: CATEGORIES

Select a category to view the corresponding Knowledge Base articles.

| CATEGORY                         | ARTICLES |
|----------------------------------|----------|
| Account Profile - General        | 6        |
| Account Profile - Managing Users | 3        |
| Account Profile - Upload Image   | 1        |
| Address Book - Exporting         | 1        |
| Address Book - General           | 17       |
| Address Book - Importing         | 12       |
| Address Book - Searching         | 2        |
| SEND eCARD - Confirm and Send    | 6        |
| SEND eCARD - Content             | 7        |
| SEND eCARD - Files and Links     | 1        |
| SEND eCARD - Questions           | 1        |
| SEND eCARD - Recipients          | 1        |
|                                  |          |