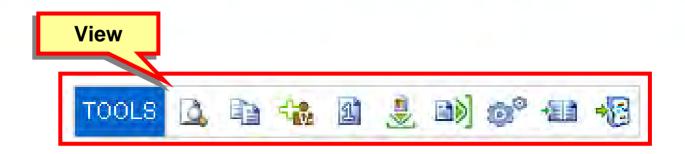

To add a new note, complete the Title and Description fields and click the ADD button.

All users of your company have access to these notes.

HIDE

View will open the eCard so you can remember what you sent before continuing with administrative functions.

 Copy allows users to copy sent eCards to themselves and others within their office to be used over and over.

Add Additional Recipients will allow you to add additional recipients to the eCard and send it again automatically.

One Page report
allows you to select the
desired reports to
combine to one report.
The one page report
can then be printed or
downloaded as a PDF.

 Download - will allow you to download the eCard as a pdf file, JPG image or single PNG file for high resolution printing.

 Automate a template to be used in an autoresponse when someone registers on your website with List Builder.

 The Journal icon allows you to track important eCard events and dates.

 Archive stores all sent eCards in a separate folder. Templates will not be available to edit, copy or track usage.