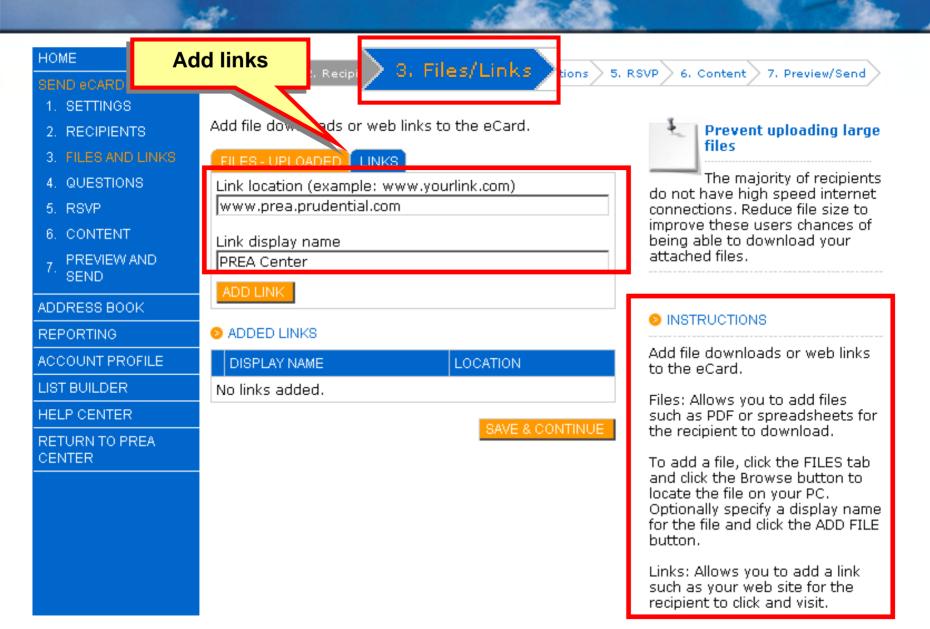

## 3. Files and Links

Links: Allows you to add a link such as your web site for the recipient to click and visit.

## 3. Files and Links