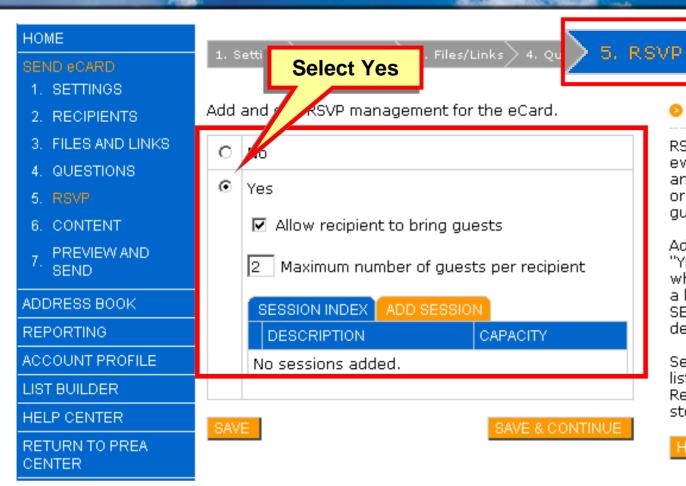

#### INSTRUCTIONS

Content

RSVP allows the management of events by asking recipients to answer whether they will attend or not. Multiple sessions and quests can be specified.

Add a session by clicking the "Yes" button, optionally select whether guests are allowed and a limit and then click on the "ADD SESSION" tab. Complete the details and click "ADD SESSION".

Sessions added to the eCard are listed in "SESSION INDEX" tab. Recipient RSVP information is stored in Reporting.

HIDE

Add and edit RSVP management for the eCard.

#### INSTRUCTIONS

RSVP allows the management of events by asking recipients to answer whether they will attend or not. Multiple sessions and quests can be specified.

Add a session by clicking the "Yes" button, optionally select whether guests are allowed and a limit and then click on the "ADD SESSION" tab. Complete the details and click "ADD SESSION".

Sessions added to the eCard are listed in "SESSION INDEX" tab. Recipient RSVP information is stored in Reporting.

HIDE

SAVE

SAVE & CONTINUE