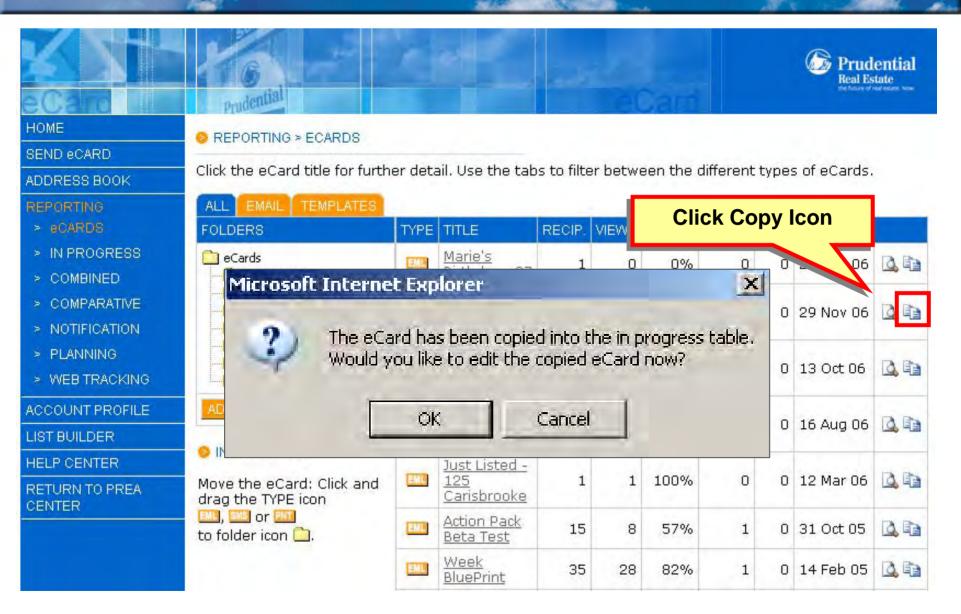

 Copy allows users to copy sent eCards to themselves and others within their office to be used over and over.

Add Additional Recipients will allow you to add additional recipients to the eCard and send it again automatically.