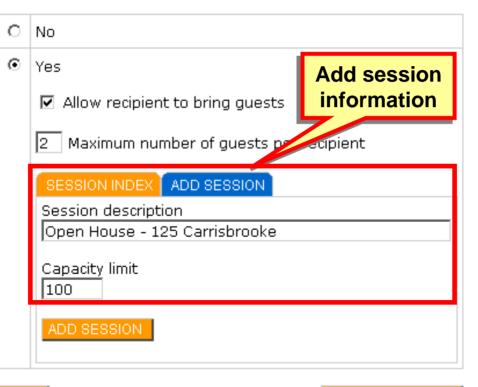

#### INSTRUCTIONS

Content

RSVP allows the management of events by asking recipients to answer whether they will attend or not. Multiple sessions and quests can be specified.

Add a session by clicking the "Yes" button, optionally select whether guests are allowed and a limit and then click on the "ADD SESSION" tab. Complete the details and click "ADD SESSION".

Sessions added to the eCard are listed in "SESSION INDEX" tab. Recipient RSVP information is stored in Reporting.

HIDE

#### INSTRUCTIONS

RSVP allows the management of events by asking recipients to answer whether they will attend or not. Multiple sessions and quests can be specified.

Add a session by clicking the "Yes" button, optionally select whether guests are allowed and a limit and then click on the "ADD SESSION" tab. Complete the details and click "ADD SESSION".

Sessions added to the eCard are listed in "SESSION INDEX" tab. Recipient RSVP information is stored in Reporting.

HIDE

SAVE

SAVE & CONTINUE