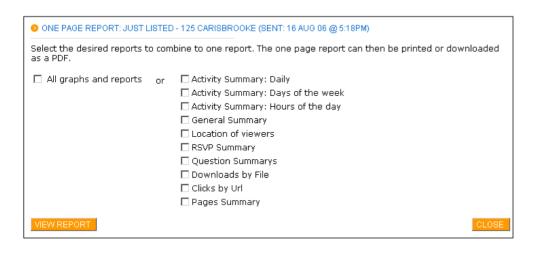

One Page report
allows you to select the
desired reports to
combine to one report.
The one page report
can then be printed or
downloaded as a PDF.

 Download - will allow you to download the eCard as a pdf file, JPG image or single PNG file for high resolution printing.