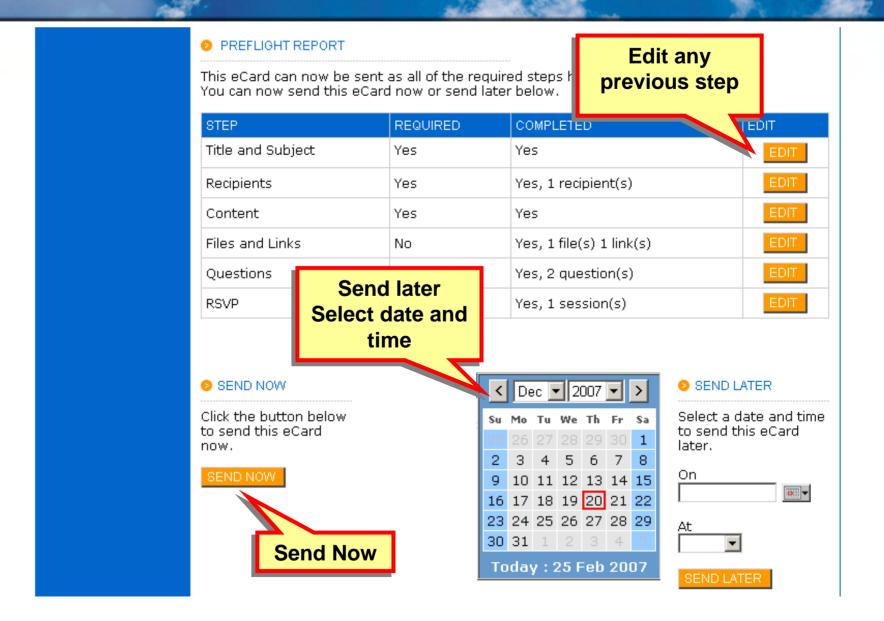

## Creating an eCard

- 1. Configure Settings
- 2. Select Recipients
- 3. Add Files and Links
- 4. Include Questions
- 5. RSVP
- 6. Add Content
- 7. Preview and Send

### 1. Settings

cipients 3. Files/Links 4. Questions

5. RSVP

6. Content

7. Preview/Send

Enter the basic details and select a profile. When complete, click save & continue.

#### INSTRUCTIONS

Content

RSVP allows the management of events by asking recipients to answer whether they will attend or not. Multiple sessions and quests can be specified.

Add a session by clicking the "Yes" button, optionally select whether guests are allowed and a limit and then click on the "ADD SESSION" tab. Complete the details and click "ADD SESSION".

#### INSTRUCTIONS

RSVP allows the management of events by asking recipients to answer whether they will attend or not. Multiple sessions and quests can be specified.

Add a session by clicking the "Yes" button, optionally select whether guests are allowed and a limit and then click on the "ADD SESSION" tab. Complete the details and click "ADD SESSION".

Sessions added to the eCard are listed in "SESSION INDEX" tab. Recipient RSVP information is stored in Reporting.

HIDE

SAVE

SAVE & CONTINUE