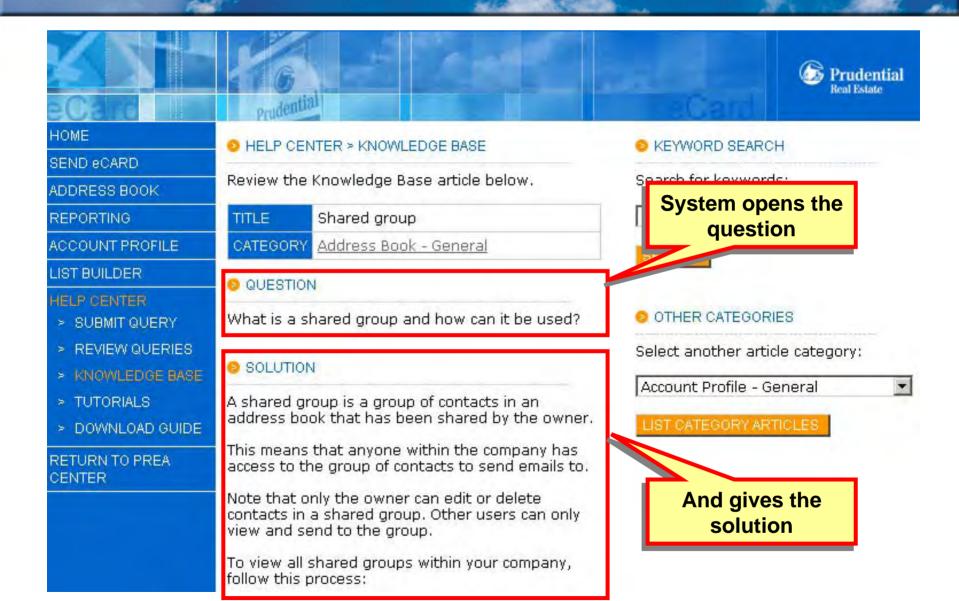

|                                                                                           |  |
| RETURN TO PREA<br>CENTER                                     | Share a group of contacts              | Ad Select appropriate                                                                                                 |                                                                                           |  |
|                                                              | Contacts in multiple groups            | Ad article General                                                                                                    |                                                                                           |  |



## Help Center - Submit Query







## Help Center - Knowledge Base



Select from all articles



#### HOME

SEND eCARD

ADDRESS BOOK

REPORTING

ACCOUNT PROFILE

LIST BUILDER

### HELP CENTER

> SUBMIT QUERY

- KNOWLEDGE BASE
  - > TUTORIALS
  - > DOWNLOAD GUIDE

RETURN TO PREA CENTER

#### HELP CENTER > KNOWLEDGE BASE: CATEGORIES

Select a category to view the corresponding Knowledge Base articles.

| CATEGORY                         | ARTICLES |
|----------------------------------|----------|
| Account Profile - General        | 6        |
| Account Profile - Managing Users | 3        |
| Account Profile - Upload Image   | 1        |
| Address Book - Exporting         | 1        |
| Address Book - General           | 17       |
| Address Book - Importing         | 12       |
| Address Book - Searching         | 2