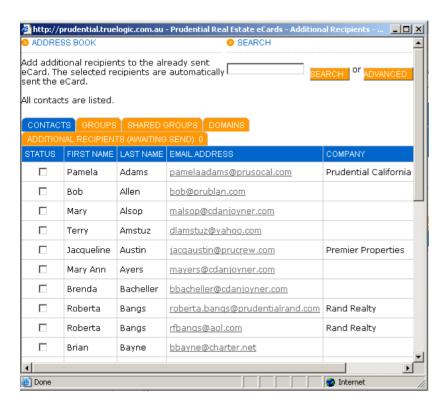

#### HOME 2. Recipients es/Links 4. Questions 5. RSVP 6. Content 7. Preview/Send SEND eCARD 1. SETTINGS Search for Add a group of recipients to this eC SEARCH 2 RECIPIENTS appropriate tick box for the group n names "ADD SELECTED GROUPS" button. 3. FILES AND LINKS Look for: QUESTIONS To locate an individual recipient, click the "CONTACTS" tab type the first or last name into the search box to the right. SEARCH 5. RSVP 6 CONTENT Added recipients to this eCard are listed in the "CURRENT ADVANCED SEARCH RECIPIENTS" tab. PREVIEW AND ADD CONTACT SEND ADDRESS BOOK **INDIVIDUALS** GROUPS 1 SHARED GROUPS DOMAINS I CURRENT RECIPIENTS: 0 DEBARTINA STATUS FIRST NAME LAST NAME ACTIVITY **EMAIL ADDRESS** Click to П add names EDIT HELP CENTER RETURN TO PREA CENTER П EDIT FILTER LAST NAME BY: A B C D E F G H I J K L M N O P Q R S T U V W X Y Z