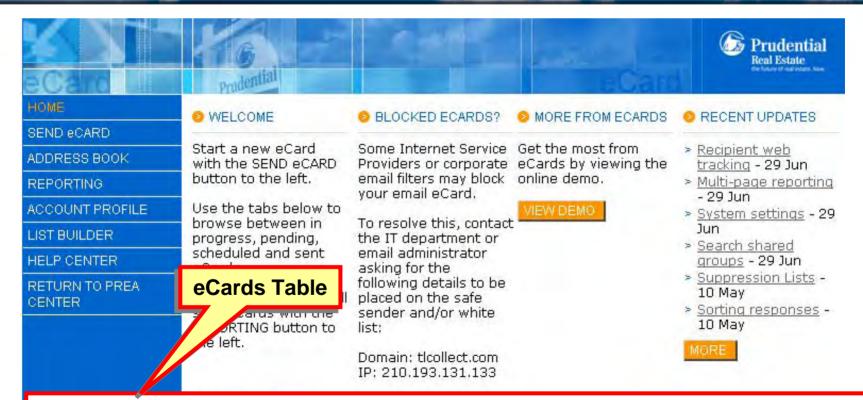

### eCard Table

| IN PROGRESS PENDING APPROVAL SCHEDULED SENT       |                                      |            |      |           |       |           |
|---------------------------------------------------|--------------------------------------|------------|------|-----------|-------|-----------|
| TYPE                                              | TITLE                                | RECIPIENTS | URLS | QUESTIONS | FILES | CREATED   |
| EML                                               | <u>Just Listed - 125Carrisbrooke</u> | 1          | 0    | 2         | 0     | 27 Jan 06 |
| EML                                               | <u>Just Listed in Carrisbrooke</u>   | 1          | 1    | 1         | 1     | 10 Jun 05 |
| ▶ VIEW ALL IN PROGRESS ECARDS  ▶ CREATE NEW ECARD |                                      |            |      |           |       |           |