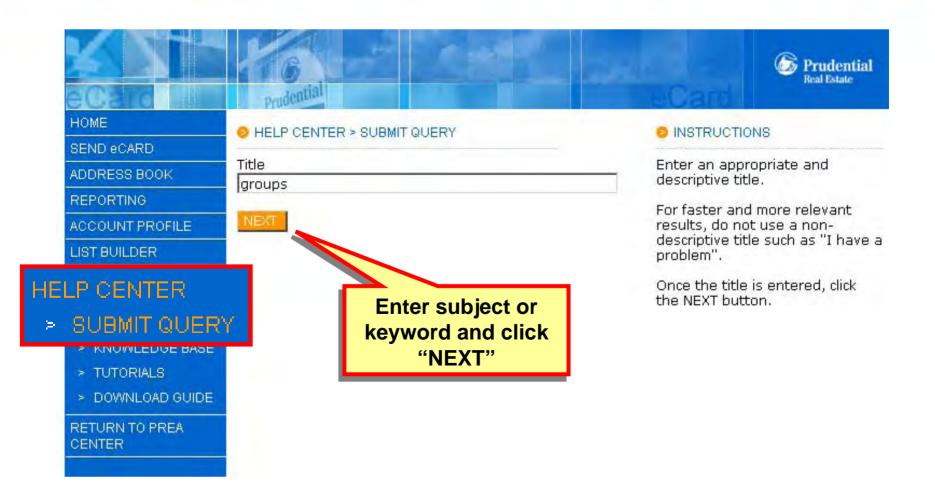

## **Help Center - Submit Query**

# **Help Center - Submit Query**

|                                                              |                                        |                                                                                                                       | Prudential                                                                                |  |
|--------------------------------------------------------------|----------------------------------------|-----------------------------------------------------------------------------------------------------------------------|-------------------------------------------------------------------------------------------|--|
| eCaro                                                        | prudential                             |                                                                                                                       | eCard                                                                                     |  |
| HOME                                                         | ● HELP CENTER > SUBMIT QUERY           |                                                                                                                       | INSTRUCTIONS                                                                              |  |
| SEND eCARD                                                   |                                        |                                                                                                                       |                                                                                           |  |
| ADDRESS BOOK                                                 | The following Knowledge Base<br>query. | Knowledge Base articles with<br>similar titles to your entered<br>query title are listed in the table<br>to the left. |                                                                                           |  |
| REPORTING                                                    | REPORTING                              |                                                                                                                       |                                                                                           |  |
| ACCOUNT PROFILE                                              | TITLE                                  | CATEGORY                                                                                                              |                                                                                           |  |
| LIST BUILDER                                                 | Delete group                           | Address Book -<br>General                                                                                             | These articles may already<br>answer your query, Click on the                             |  |
| HELP CENTER > SUBMIT QUERY                                   | Delete group and recipients            | Address Book -<br>General                                                                                             | title to read the Knowledge Base article.                                                 |  |
| > REVIEW QUERIES                                             | Shared group                           | Address Book -<br>General                                                                                             | If the listed Knowledge Base<br>articles do not answer your<br>query, continue with a new |  |
| <ul><li>&gt; KNOWLEDGE BASE</li><li>&gt; TUTORIALS</li></ul> | Add group to address bo.               | Address Book - query below.                                                                                           |                                                                                           |  |
| > DOWNLOAD GUIDE                                             | Locating contacts not in groups        | Book -<br>Gen.                                                                                                        |                                                                                           |  |
| RETURN TO PREA<br>CENTER                                     | Share a group of contacts              | Ad Select appropriate                                                                                                 |                                                                                           |  |
|                                                              | Contacts in multiple groups            | Ad article General                                                                                                    |                                                                                           |  |