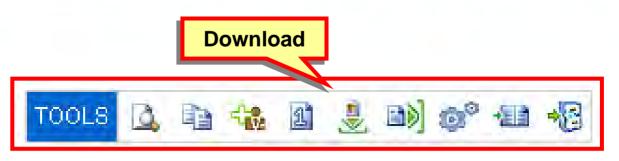

One Page report
allows you to select the
desired reports to
combine to one report.
The one page report
can then be printed or
downloaded as a PDF.

 Download - will allow you to download the eCard as a pdf file, JPG image or single PNG file for high resolution printing.