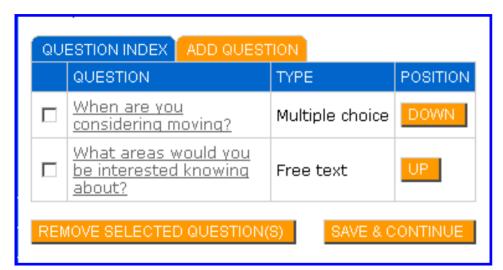

#### HOME 4. Questions 1. SETTINGS Add questions to the eCard. 2. RECIPIENTS 3. FILES AND LINKS QUESTION INDEX ADD QUESTION 4 QUESTIONS Question text When are you considering moving? 5 RSVP 6 CONTENT Explanation Please select one of the following PREVIEW AND SEND Compulsory question (must be answered by recipient when responding) ADDRESS BOOK REPORTING QUESTION TYPE ACCOUNT PROFILE Free text LIST BUILDER Multiple choice HELP CENTER RETURN TO PREA Answer 1 CENTER 1-6 months Answer 2 lWithin a vear Answer 3 Within three years

Answer 4

Not at all

INSTRUCTIONS

6. Content.

Questions give you the ability to ask the recipient(s) free text or multiple choice questions.

To add a questions, click the "ADD QUESTION" tab and then specify the question text and optionally an explanation.

Insert question text and explanation

answer to other questions of RSVP information, they will first be prompted to complete the compulsory question.

A question type must then be selected. If multiple choice is selected, you must type in at least one answer.

Click the "ADD QUESTION" button once complete. Questions already added to the eCard are listed in "QUESTION INDEX" tab.

The answers to the questions will be recorded in the "reporting" section for this

## 4. Questions

- Free text or multiple choice questions
- Explanation
- Add more answers
- Randomize answers
- Rearrange question order
- Print Q&A Report