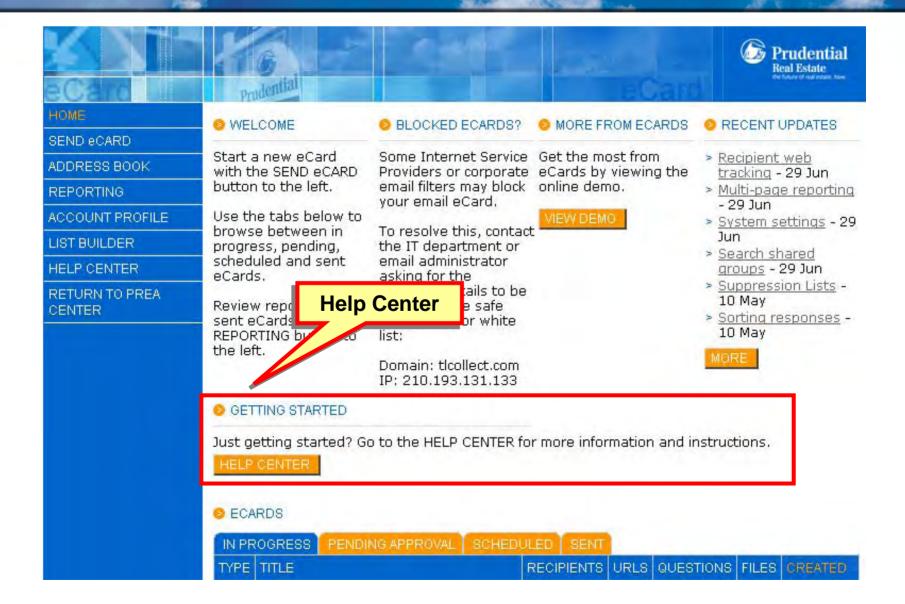

## **Getting Started**

## **Help Center**

Prudential

USER GUIDE

If you are just getting started with Prudential Real Estate eCards, download the Getting Started Guide.

The guide explains the basic steps of the send eCard process as well as reporting information.