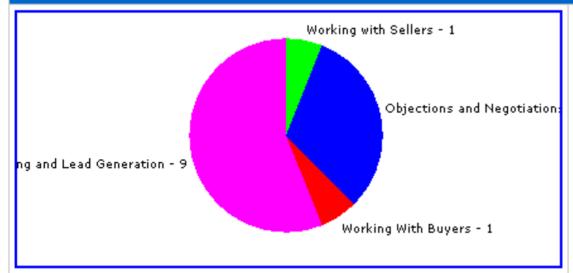

#### 1. WHAT SECTION OF BLUEPRINT HELPED YOU THE MOST

| To view the interactive | graph <u>click</u> | : here (requires | : ActiveX). |
|-------------------------|--------------------|------------------|-------------|
|-------------------------|--------------------|------------------|-------------|

| ANSWER                             | COUNT | %      |
|------------------------------------|-------|--------|
| Working with Sellers               | 1     | 6.25%  |
| Objections and<br>Negotiations     | 5     | 31.25% |
| Working With Buyers                | 1     | 6.25%  |
| Prospecting and Lead<br>Generation | 9     | 56.25% |
| TOTAL                              | 16    | 100%   |