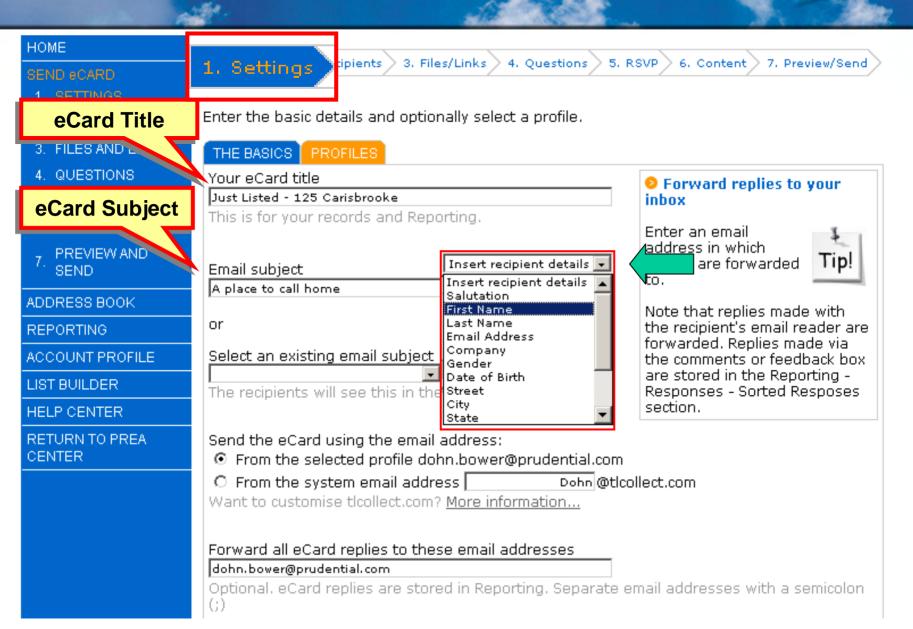

# 1. Settings - Compulsory

### 1. Settings

cipients 3. Files/Links 4. Questions

5. RSVP

6. Content

7. Preview/Send

Enter the basic details and select a profile. When complete, click save & continue.

#### THE BASICS PROFILES

Select the sender profile to send with the corresponding button.

| SELECT                       | FIRST NAME  | LAST NAME                         | EMAIL ADDRESS             |  |  |  |  |
|------------------------------|-------------|-----------------------------------|---------------------------|--|--|--|--|
| 0                            | Dohn        | Bower                             | dohn.bower@prudential.com |  |  |  |  |
| •                            | Agent       | 24/7                              | agent24.7@mywebsite.com   |  |  |  |  |
| 0                            | Dohn Bower, | Prudential Real Estate Affiliates | dohn.bower@prudential.com |  |  |  |  |
| ■ ADD & EDIT SENDER PROFILES |             |                                   |                           |  |  |  |  |

SAVE

SAVE & CONTINUE