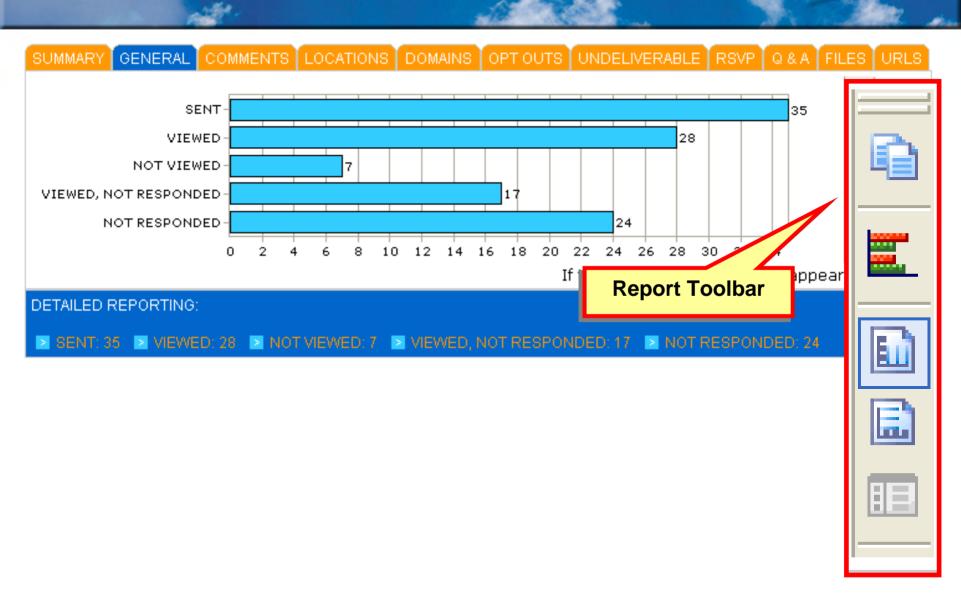

| -            | <u>Just Listed</u><br><u>in</u><br>Carrisbrooke        | 1          | 1            | 100%   | 0     | 0        | 19 Jan 05 |



# Reporting Summary







# **Reporting General**







# **Reporting Comments**



| SUMMARY GENERAL COMMENTS LOCAT                                                          | TONS DOMAINS   | OPT C  | UNDELI           | VERA    | BLE   | RSVP Q | &A FIL | ES  | UR | LS  |
|-----------------------------------------------------------------------------------------|----------------|--------|------------------|---------|-------|--------|--------|-----|----|-----|
| VIEW: ▶ SORTED COMMENTS ▶ UNSC                                                          | RTED RESPONSES | 3      |                  |         |       |        |        |     |    |     |
| Tip: View <u>Unsorted Responses</u> now for instant eCard responses and undeliverables. |                |        |                  |         |       |        |        |     |    |     |
| FIRST