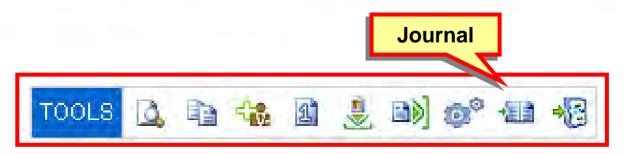

 Automate a template to be used in an autoresponse when someone registers on your website with List Builder.

 The Journal icon allows you to track important eCard events and dates.

 Archive stores all sent eCards in a separate folder. Templates will not be available to edit, copy or track usage.