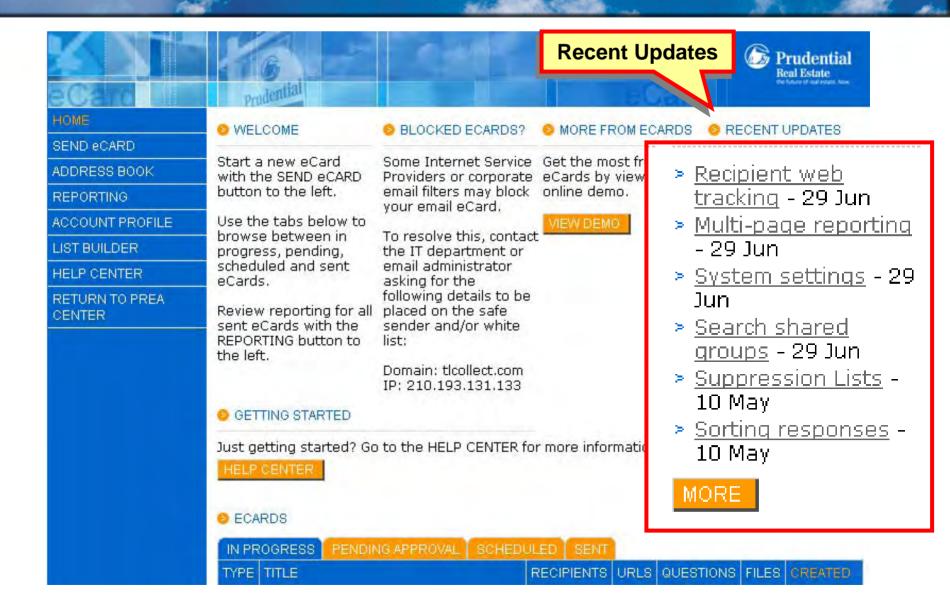

## **Recent Updates**

Domain: tlcollect.com IP: 210.193.131.133

MORE FROM ECARDS.

Providers or cornorate, eCards by viewing the

Prudential Real Estate

> Recipient web tracking - 29 Jun

RECENT UPDATES.

> Multi-page reporting - 29 Jun

> System settings - 29 Jun

> Search shared arouns - 29 Jun

> Suppression Lists -10 May

> Sorting responses -10 May

GETTING STARTED.

Just getting started? Go to the HELP CENTER for more information and instructions.