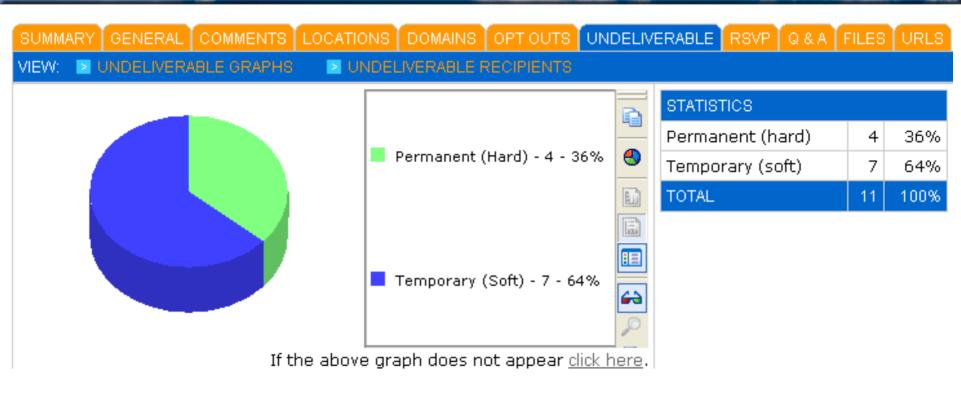

| 0%        | 0            | 1                | 100%     | 0        |
| msn.com             | 1          | 1        | 100%      | 1            | 0                | 0%       | 0        |
| ocvillas.com        | 1          | 1        | 100%      | 0            | 0                | 0%       | 0        |
| closer2reality.com  | 1          | 0        | 0%        | 0            | 0                | 0%       | 0        |
| dennisvalentine.com | 1          | 1        | 100%      | 0            | 0                | 0%       | 0        |
| TOTAL: 13           | 35         | 28       | 82.35%    | 11           | 1                | 2.86%    | 0        |
|                     |            |          |           |              |                  | ▶ PRINT  | EXPORT   |



# Reporting Undeliverable







# Reporting Q & A



SUMMARY GENERAL COMMENTS LOCATIONS DOMAINS OPTOUTS UNDELIVERABLE RSVP Q&A FILES URLS

Below is a summary of the responses to the multiple choice questions in this eCard.

VIEW ALL QUESTIONS BY RECIPIENT

QUESTION SUMMARY:

PRINT GRAPHS

#### 1. WHAT SECTION OF BLUEPRINT HELPED YOU THE MOST



| To view the interactive | graph <u>click</u> | : here (requires | : ActiveX). |
|-------------------------|--------------------|------------------|-------------|
|-------------------------|--------------------|------------------|-------------|

| ANSWER                             | COUNT | %      |
|------------------------------------|-------|--------|
| Working with Sellers               | 1     | 6.25%  |
| Objections and<br>Negotiations     | 5     | 31.25% |
| Working