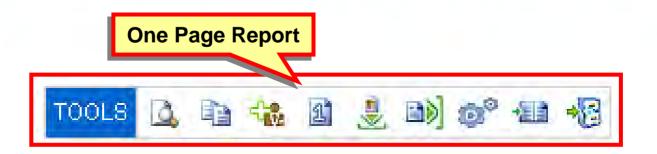

One Page report
allows you to select the
desired reports to
combine to one report.
The one page report
can then be printed or
downloaded as a PDF.

 Download - will allow you to download the eCard as a pdf file, JPG image or single PNG file for high resolution printing.