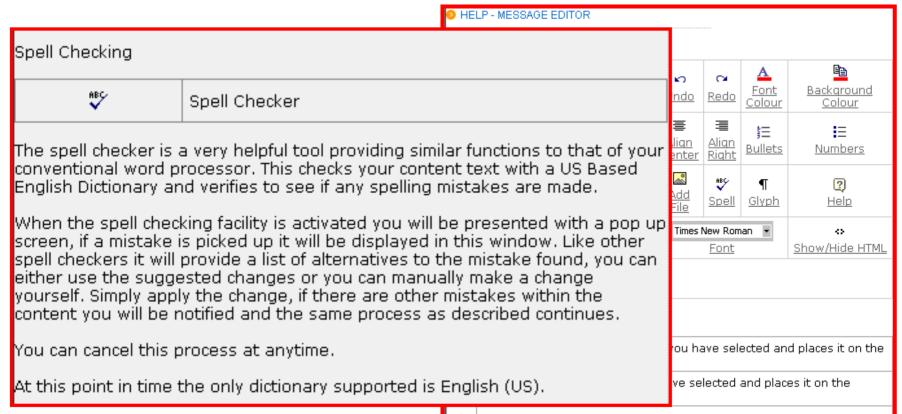

#### HTML (COMPULSORY)

Content must now be added to the eCard with the HTML tab.

The HTML content is what the majority of recipients will view when they receive the eCard.

For further information on each of the editor's tool bar icons, click the help question mark icon.