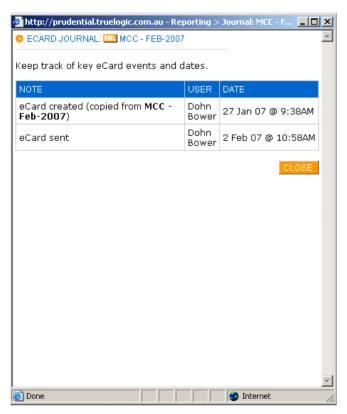

 Automate a template to be used in an autoresponse when someone registers on your website with List Builder.

 The Journal icon allows you to track important eCard events and dates.

 Archive stores all sent eCards in a separate folder. Templates will not be available to edit, copy or track usage.