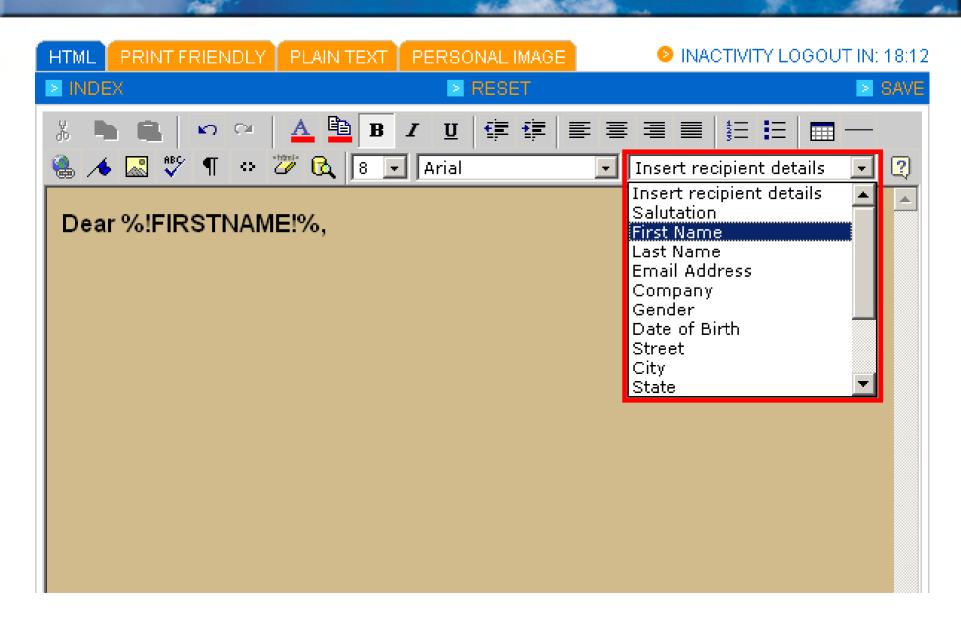

Insert question text and explanation

answer to other questions of RSVP information, they will first be prompted to complete the compulsory question.

A question type must then be selected. If multiple choice is selected, you must type in at least one answer.

Click the "ADD QUESTION" button once complete. Questions already added to the eCard are listed in "QUESTION INDEX" tab.

The answers to the questions will be recorded in the "reporting" section for this