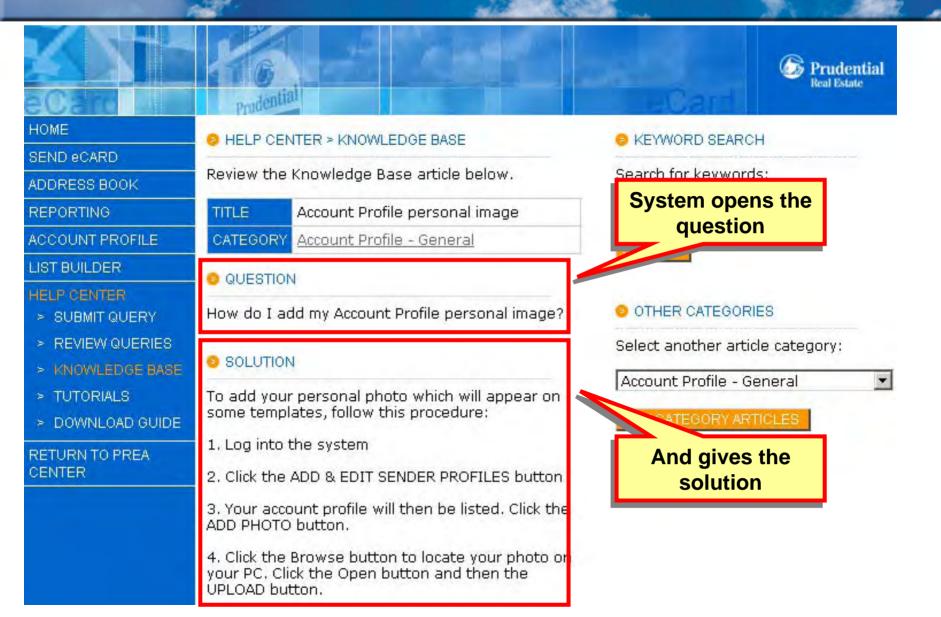

## Help Center - Knowledge Base

#### ACCOUNT PROFILE > SENDER PROFILES

Edit and add photos to the default and alternate sender profiles.

INSTRUCTIONS

A sender profile is the name, email address and other optional details that appear to the recipient on a sent eCard.