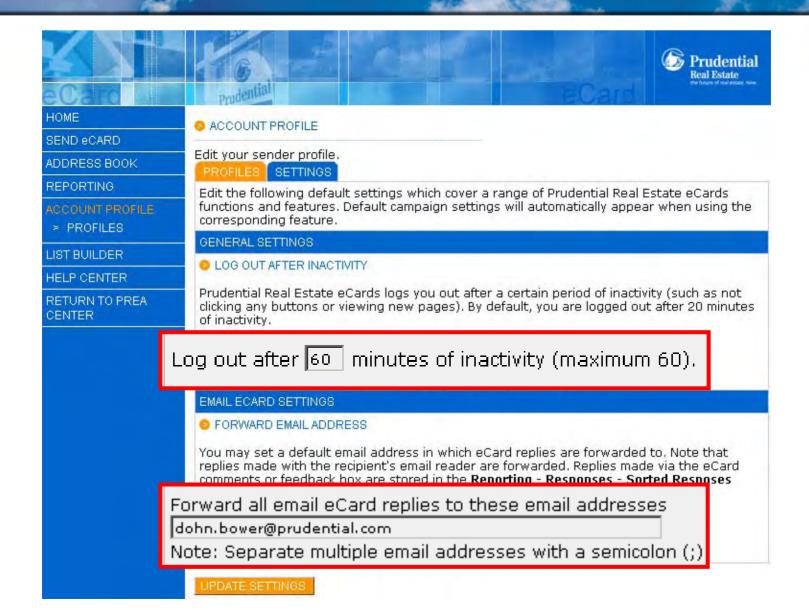

default, all eCards are sent using the default sender profile, as listed under the DEFAULT PROFILE heading to the left.

To edit this profile or add/remove a photo, click the appropriate buttons in the ACTIVITY column.

Optionally, the eCard can be sent using an alternate sender profile. For example, if the default sender profile is listed as "John Citizen", a sender profile can be setup to send eCards using the name "Mary Citizen".

To create a new sender profile, click the ADD NEW SENDER PROFILE button. Once the details have been complete, the new sender profile will be listed under the ALTERNATE PROFILES button.

To edit any alternate profile or add/remove a photo, click the appropriate buttons in the ACTIVITY column.

To send the eCard using an



## **Account Profile - Settings**







### Address Book







# **Add Contact**



| HOME SEND eCARD ADDRESS BOOK > ADD CONTACT > ADD GROUP > IMPORT CONTACTS | Add Contact  Edit — cact's details below and the UPDATE CONTACT" button. | Gender O Male O Female  Date of birth  Street  City |
|--------------------------------------------------------------------------|--------------------------------------------------------------------------|-----------------------------------------------------|
| > EXPORT<br>CONTACTS<br>> ADVANCED<br>> SEARCH<br>> BULK OPT OUT         | S CONTACT DETAILS  First name                                            | Post code Country                                   |
| REPORTING  ACCOUNT PROFILE  LIST BUILDER  HELP CENTER                    | Last name<br>Email address