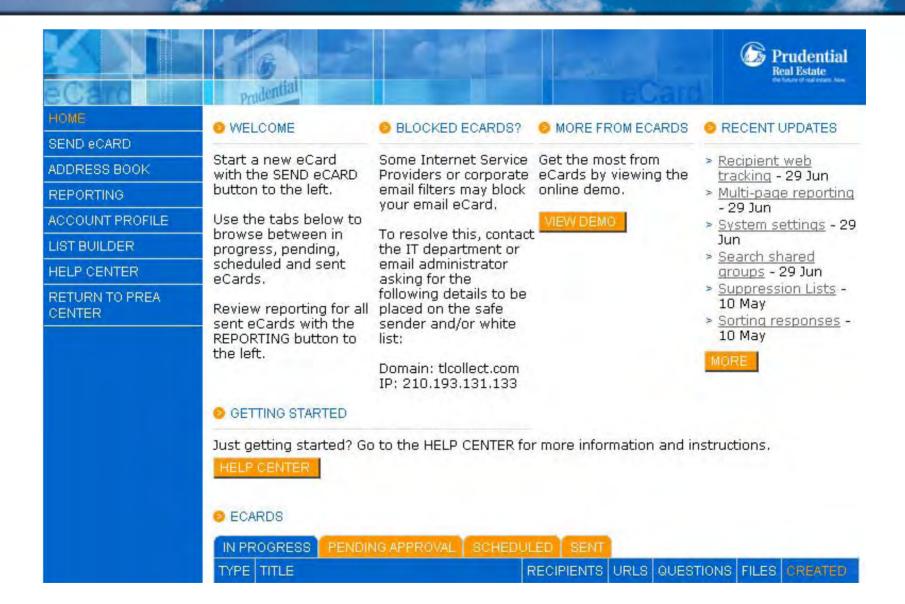

## eCard Home Page

### **Navigation Bar**

HOME

SEND eCARD

ADDRESS BOOK

REPORTING

ACCOUNT PROFILE

LIST BUILDER

HELP CENTER

RETURN TO PREA CENTER

WELCOME

Prodential

Start a new eCard with the SEND eCARD button to the left.

Use the tahs below to browse between in progress, pending, scheduled and sent eCards.

Review reporting for all placed on the safe sent eCards with the REPORTING button to the left.

BLOCKED ECARDS?

Some Internet Service, Get the most from email filters may block online demo. your email eCard.

To resolve this, contact the IT department or email administrator asking for the following details to be sender and/or white list:

Domain: tlcollect.com IP: 210.193.131.133

MORE FROM ECARDS.

Providers or cornorate, eCards by viewing the

Prudential Real Estate

> Recipient web tracking - 29 Jun

RECENT UPDATES.

> Multi-page reporting - 29 Jun

> System settings - 29 Jun

> Search shared arouns - 29 Jun

> Suppression Lists -10 May

> Sorting responses -10 May

GETTING STARTED.

Just getting started? Go to the HELP CENTER for more information and instructions.