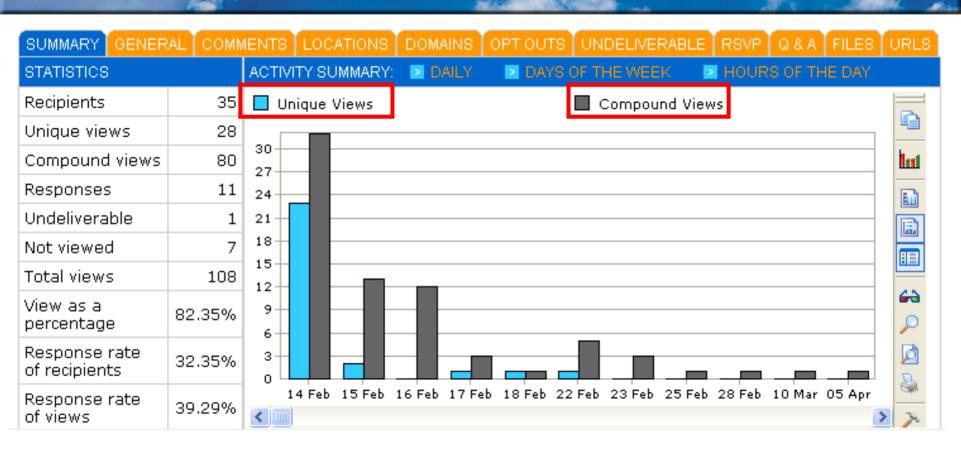

| -            | <u>Just Listed</u><br><u>in</u><br>Carrisbrooke        | 1          | 1            | 100%   | 0     | 0        | 19 Jan 05 |



# Reporting Summary







# **Reporting General**







# **Reporting Comments**



| SUMMARY GENERAL COMMENTS LOCAT                                                          | TONS DOMAINS   | OPT C  | UNDELI           | VERA    | BLE   | RSVP Q | &A FIL | ES  | UR | LS  |
|-----------------------------------------------------------------------------------------|----------------|--------|------------------|---------|-------|--------|--------|-----|----|-----|
| VIEW: ▶ SORTED COMMENTS ▶ UNSC                                                          | RTED RESPONSES | 3      |                  |         |       |        |        |     |    |     |
| Tip: View <u>Unsorted Responses</u> now for instant eCard responses and undeliverables. |                |        |                  |         |       |        |