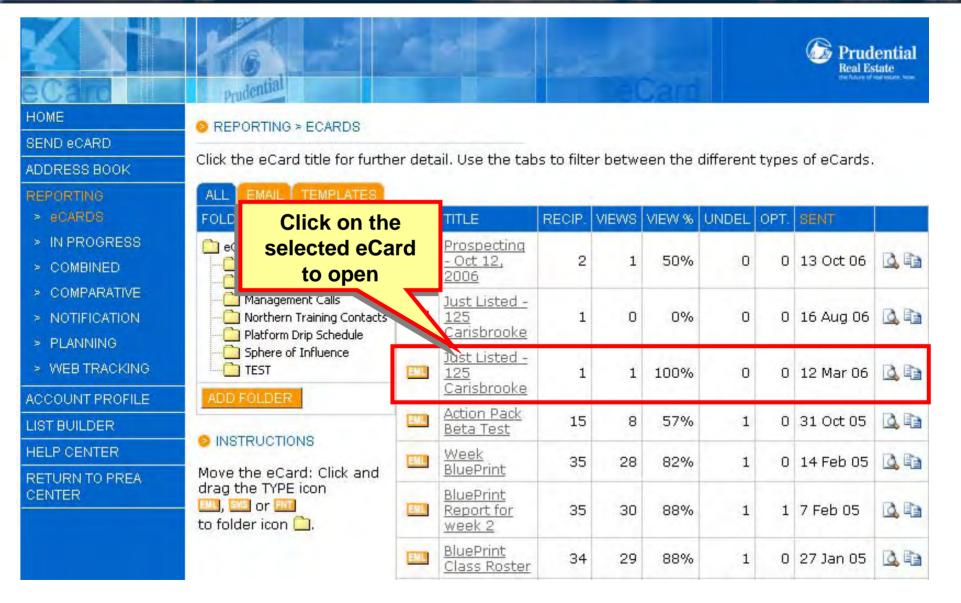

# Reporting

| FOLDERS                                                                                                                                                                                                                                                                                                                                                                                                                                                                                                                                                                                                                                                                                                                                                                                                                                                                                                                                                                                                                                                                                                                                                                                                                                                                                                                                                                                                                                                                                                                                                                                                                                                                                                                                                                                                                                                                                                                                                                                                                                                                                                                        |              |                                                        |            |              |        |       |          |           |
|--------------------------------------------------------------------------------------------------------------------------------------------------------------------------------------------------------------------------------------------------------------------------------------------------------------------------------------------------------------------------------------------------------------------------------------------------------------------------------------------------------------------------------------------------------------------------------------------------------------------------------------------------------------------------------------------------------------------------------------------------------------------------------------------------------------------------------------------------------------------------------------------------------------------------------------------------------------------------------------------------------------------------------------------------------------------------------------------------------------------------------------------------------------------------------------------------------------------------------------------------------------------------------------------------------------------------------------------------------------------------------------------------------------------------------------------------------------------------------------------------------------------------------------------------------------------------------------------------------------------------------------------------------------------------------------------------------------------------------------------------------------------------------------------------------------------------------------------------------------------------------------------------------------------------------------------------------------------------------------------------------------------------------------------------------------------------------------------------------------------------------|--------------|--------------------------------------------------------|------------|--------------|--------|-------|----------|-----------|
| eCards CCD5 / CDT                                                                                                                                                                                                                                                                                                                                                                                                                                                                                                                                                                                                                                                                                                                                                                                                                                                                                                                                                                                                                                                                                                                                                                                                                                                                                                                                                                                                                                                                                                                                                                                                                                                                                                                                                                                                                                                                                                                                                                                                                                                                                                              |              | TTLE                                                   | RECIPIENTS | UNIQUE VIEWS | VIEW % | UNDEL | OPT OUTS | SENT      |
| Education Tea Northern Train                                                                                                                                                                                                                                                                                                                                                                                                                                                                                                                                                                                                                                                                                                                                                                                                                                                                                                                                                                                                                                                                                                                                                                                                                                                                                                                                                                                                                                                                                                                                                                                                                                                                                                                                                                                                                                                                                                                                                                                                                                                                                                   | ing Contacts | <u>Card coure</u><br>at The<br>xchange                 | 2          | 2            | 100%   | 0     | 0        | 7 Jan 06  |
| Sphere of Influence of Influenc | Jence        | Action Pack<br>Beta Test                               | 15         | 8            | 57%    | 1     | 0        | 31 Oct 05 |
| ■ ADD FOLDER                                                                                                                                                                                                                                                                                                                                                                                                                                                                                                                                                                                                                                                                                                                                                                                                                                                                                                                                                                                                                                                                                                                                                                                                                                                                                                                                                                                                                                                                                                                                                                                                                                                                                                                                                                                                                                                                                                                                                                                                                                                                                                                   |              | <u>Week</u><br>BluePrint                               | 35         | 28           | 82%    | 1     | 0        | 14 Feb 05 |
| INSTRUCTIONS                                                                                                                                                                                                                                                                                                                                                                                                                                                                                                                                                                                                                                                                                                                                                                                                                                                                                                                                                                                                                                                                                                                                                                                                                                                                                                                                                                                                                                                                                                                                                                                                                                                                                                                                                                                                                                                                                                                                                                                                                                                                                                                   | EML          | <u>BluePrint</u><br><u>Report for</u><br><u>week 2</u> | 35         | 30           | 88%    | 1     | 1        | 7 Feb 05  |
| Move the eCard: Click and drag the TYPE icon                                                                                                                                                                                                                                                                                                                                                                                                                                                                                                                                                                                                                                                                                                                                                                                                                                                                                                                                                                                                                                                                                                                                                                                                                                                                                                                                                                                                                                                                                                                                                                                                                                                                                                                                                                                                                                                                                                                                                                                                                                                                                   |              | BluePrint<br>Class Roster                              | 34         | 29           | 88%    | 1     | 0        | 27 Jan 05 |
| to folder icon .  Select eCard to                                                                                                                                                                                                                                                                                                                                                                                                                                                                                                                                                                                                                                                                                                                                                                                                                                                                                                                                                                                                                                                                                                                                                                                                                                                                                                                                                                                                                                                                                                                                                                                                                                                                                                                                                                                                                                                                                                                                                                                                                                                                                              | to open      | BluePrint<br>Production<br>Evaluation                  | 35         | 29           | 85%    | 1     | 0        | 27 Jan 05 |
| complete repo                                                                                                                                                                                                                                                                                                                                                                                                                                                                                                                                                                                                                                                                                                                                                                                                                                                                                                                                                                                                                                                                                                                                                                                                                                                                                                                                                                                                                                                                                                                                                                                                                                                                                                                                                                                                                                                                                                                                                                                                                                                                                                                  | -            | <u>Just Listed</u><br><u>in</u><br>Carrisbrooke        | 1          | 1            | 100%   | 0     | 0        | 19 Jan 05 |

To add a new note, complete the Title and Description fields and click the ADD button.

All users of your company have access to these notes.

HIDE

View will open the eCard so you can remember what you sent before continuing with administrative functions.

 Copy allows users to copy sent eCards to themselves and others within their office to be used over and over.

Add Additional Recipients will allow you to add additional recipients to the eCard and send it again automatically.