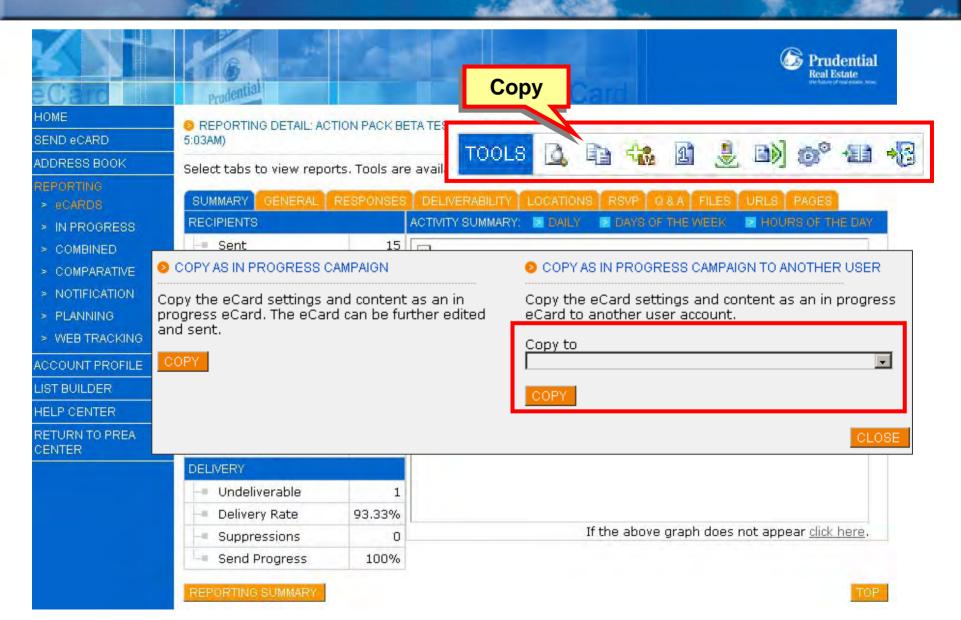

 Copy allows users to copy sent eCards to themselves and others within their office to be used over and over.

Add Additional Recipients will allow you to add additional recipients to the eCard and send it again automatically.