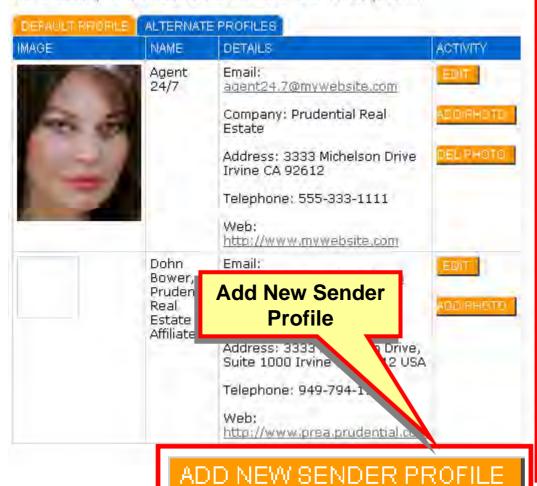

Optionally, the eCard can be sent using an alternate sender profile. For example, if the default sender profile is listed as "John Citizen", a sender profile can be setup to send eCards using the name "Mary Citizen".

To create a new sender profile, click the ADD NEW SENDER PROFILE button. Once the details have been complete, the new sender profile will be listed under the ALTERNATE PROFILES button.

To edit any alternate profile or add/remove a photo, click the appropriate buttons in the ACTIVITY column.