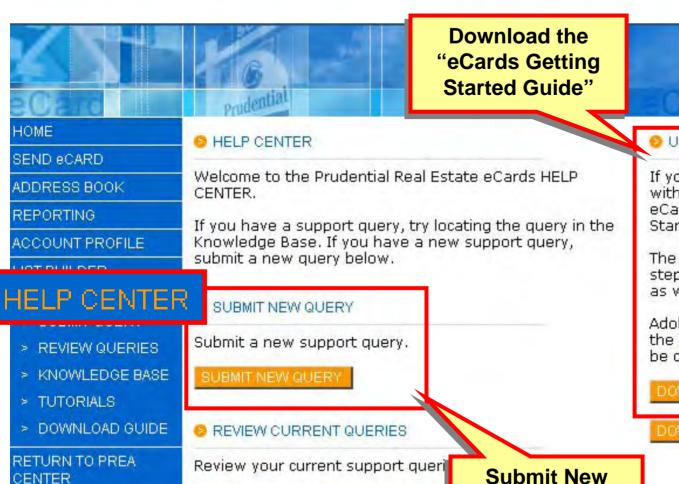

## **Help Center - Submit Query**

# **Help Center - Submit Query**

|                                                              |                                        |                                                                                                                       | Prudential                                                                                |  |
|--------------------------------------------------------------|----------------------------------------|-----------------------------------------------------------------------------------------------------------------------|-------------------------------------------------------------------------------------------|--|
| eCaro                                                        | prudential                             |                                                                                                                       | eCard                                                                                     |  |
| HOME                                                         | ● HELP CENTER > SUBMIT QUERY           |                                                                                                                       | INSTRUCTIONS                                                                              |  |
| SEND eCARD                                                   |                                        |                                                                                                                       |                                                                                           |  |
| ADDRESS BOOK                                                 | The following Knowledge Base<br>query. | Knowledge Base articles with<br>similar titles to your entered<br>query title are listed in the table<br>to the left. |                                                                                           |  |
| REPORTING                                                    | REPORTING                              |                                                                                                                       |                                                                                           |  |
| ACCOUNT PROFILE                                              | TITLE                                  | CATEGORY                                                                                                              |                                                                                           |  |
| LIST BUILDER                                                 | Delete group                           | Address Book -<br>General                                                                                             | These articles may already<br>answer your query, Click on the                             |  |
| HELP CENTER > SUBMIT QUERY                                   | Delete group and recipients            | Address Book -<br>General                                                                                             | title to read the Knowledge Base article.                                                 |  |
| > REVIEW QUERIES                                             | Shared group                           | Address Book -<br>General                                                                                             | If the listed Knowledge Base<br>articles do not answer your<br>query, continue with a new |  |
| <ul><li>&gt; KNOWLEDGE BASE</li><li>&gt; TUTORIALS</li></ul> | Add group to address bo.               | Address Book - query below.                                                                                           |                                                                                           |  |
| > DOWNLOAD GUIDE                                             | Locating contacts not in groups        | Book -<br>Gen.                                                                                                        |                                                                                           |  |
| RETURN TO PREA<br>CENTER                                     | Share a group of contacts              | Ad Select appropriate                                                                                                 |                                                                                           |  |
|                                                              | Contacts in multiple groups            | Ad article General                                                                                                    |                                                                                           |  |