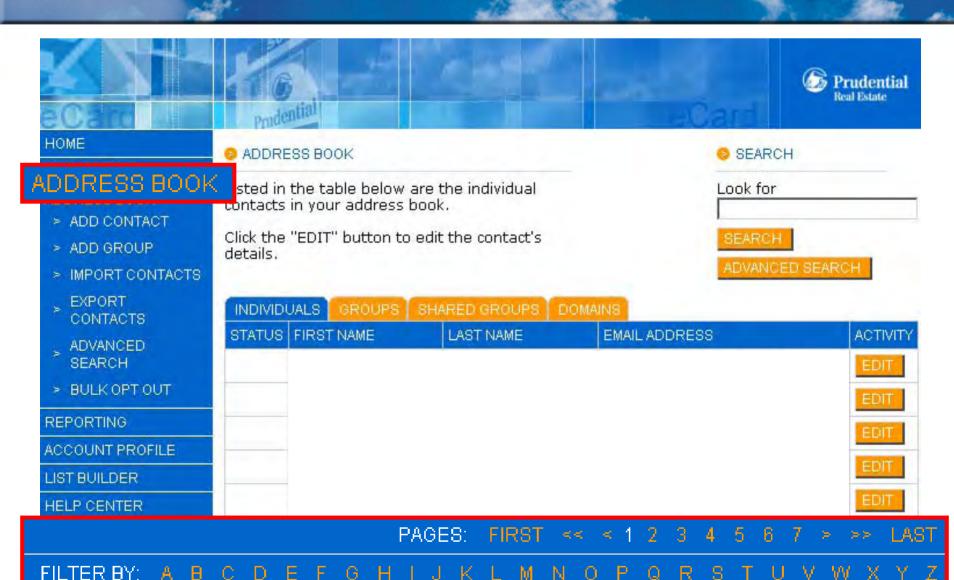

## **Address Book**

### ADDRESS BOOK

- > ADD CONTACT
- > ADD GROUP
- > IMPORT CONTACTS
- **EXPORT** CONTACTS
- ADVANCED SEARCH
- > CUSTOM FIELDS
- > BULK OPT OUT
- SUPPRESSION LISTS

REPORTING

S BOOK > IMPORT CONTACTS

acts can be imported from a variety of applications or a spreadsheet file stored on your mputer.