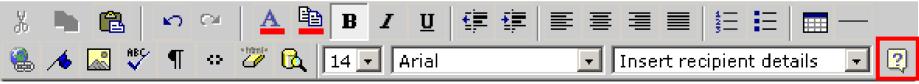

#### HTML (COMPULSORY)

Content must now be added to the eCard with the HTML tab.

The HTML content is what the majority of recipients will view when they receive the eCard.

For further information on each of the editor's tool bar icons, click the help question mark icon.