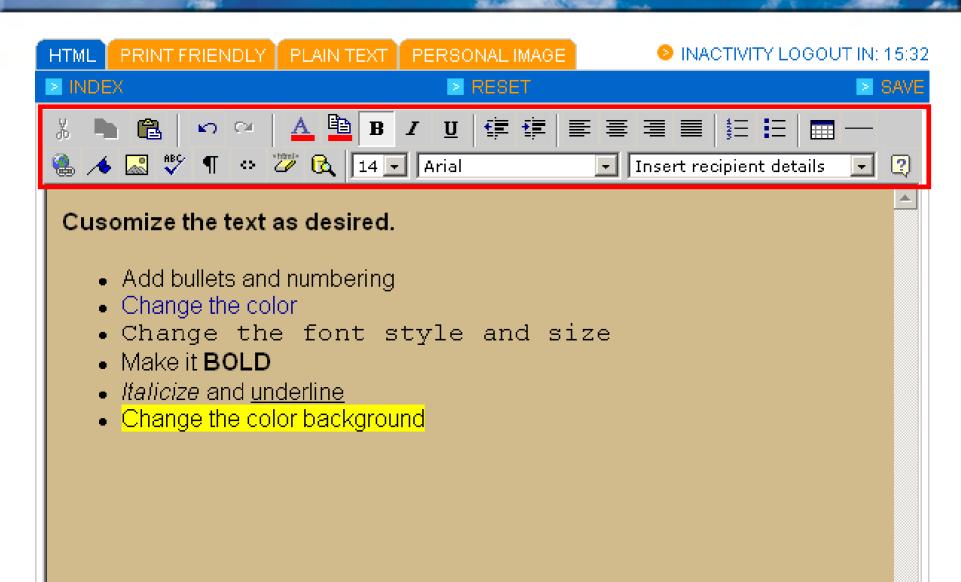

6. Content

Enter the HTML content below. Refer to the right for instructions.

Select the area of the template to edit by clicking on the name or area.

Add content by clicking in the Message boxes

Click inside the image box to add a personal photo

#### HTML (COMPULSORY)

Content must now be added to the eCard with the HTML tab.

The HTML content is what the majority of recipients will view when they receive the eCard.

For further information on each of the editor's tool bar icons, click the help question mark icon.

# **Message Editor**

# **Message Editor**

Paste: Pastes the contents of the clipboard into a new location