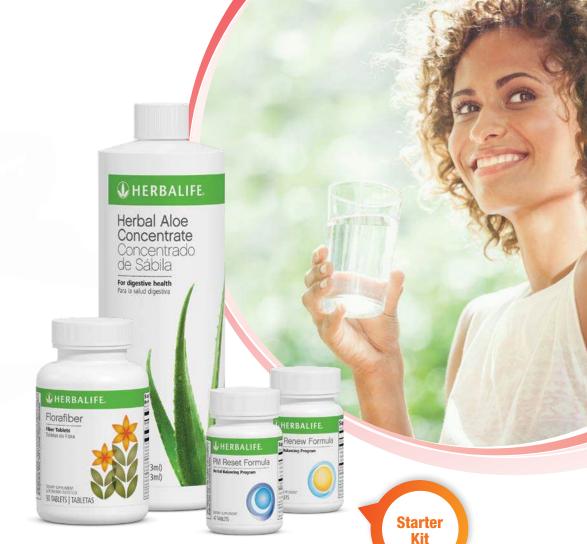

#### DIGESTIVE HEALTH PROGRAM

Keep your system on track with our 3-in-1 Starter Kit.\* Includes Herbal Aloe Concentrate (Natural or Mango flavor), 21-Day Herbal Balancing Program (AM/PM companion formulas) and Florafiber.

Mango #1220 Natural #1219

#### [a] FLORAFIBER

These specially formulated tablets contain a blend of soluble and insoluble fibers to support digestive health.\*

#0023

#### [b] 21-DAY HERBAL BALANCING PROGRAM

- AM Renew Formula—A morning tablet formulated with milk thistle, traditionally used for liver support.\*
- PM Reset Formula—An evening tablet formulated with dandelion, traditionally used for healthy fluid balance.\*