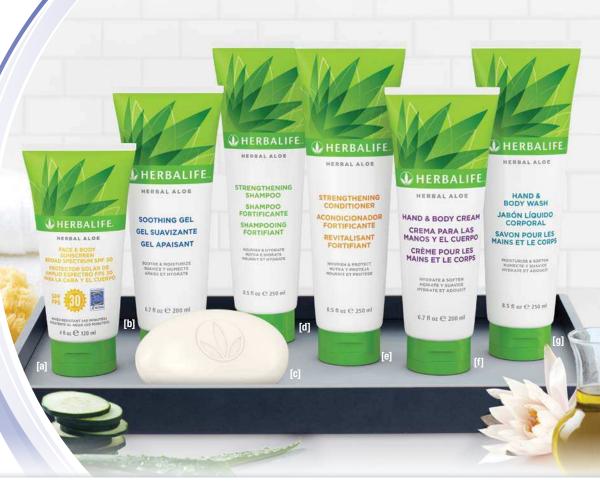

## [f] HAND & BODY CREAM

- Clinically tested to increase skin's moisture by 100% after just one use§
- Aloe vera and African shea butter absorb quickly and leave skin smooth and soft

200 ml tube #2563

## [q] HAND & BODY WASH

- Gentle plant-derived cleansers refresh skin
- Non-drying formula contains silkening moisturizers, including aloe vera, to leave skin soft and hydrated
- Perfect for bath, shower and sink side

250 ml tube #2561

<sup>\*</sup>Tested on subjects, measuring skin moisture levels at eight-hour intervals. Skin of 86% of subjects showed double the moisture levels over baseline after eight hours.

 $<sup>^{\</sup>dagger} ln$  a self-assessment, 100% of subjects reported Herbal Aloe Soothing Gel left skin feeling soft and smooth and improved its appearance.

## [d] STRENGTHENING SHAMPOO AND [e] STRENGTHENING CONDITIONER

Plant-derived microproteins strengthen and moisturize for silky smooth hair. Color-preserving formula without added sulfates.

#### Clinically tested to:

- ✓ Leave damaged hair 10 times stronger after just one use<sup>‡</sup>

250 ml tube Strengthening Shampoo #2564 250 ml tube Strengthening Conditioner #2565

## [b] SOOTHING ALOE CLEANSER

- Removes excess oil, dirt and makeup
- Softens and moisturizes
- For normal to dry skin

150 ml tube

#0765

## [a] POLISHING CITRUS CLEANSER

- Clinically tested to show a reduction in the skin's sebum after just one use\*
- Removes excess oil, dirt and makeup
- ◆ For normal to oily skin, including combination skin.
- Great for shaving