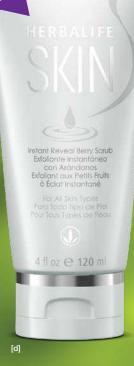

## [d] INSTANT REVEAL BERRY SCRUB

- Helps reveal softer, smoother, healthy-looking skin by removing dead skin cells
- Use in place of cleanser

120 ml tube

#0772