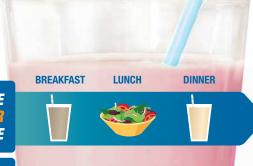

#### Get on the right track with one of our sensible daily plans.

- **▼ To lose weight:** Substitute two of your three daily meals with a Formula 1 Healthy Meal Nutritional shake.
- **To maintain weight:** Substitute a Formula 1 Healthy Meal Nutritional shake for one of your daily meals.
- **▼ To gain weight:** Enjoy a Formula 1 Healthy Meal Nutritional shake in addition to breakfast, lunch and dinner.