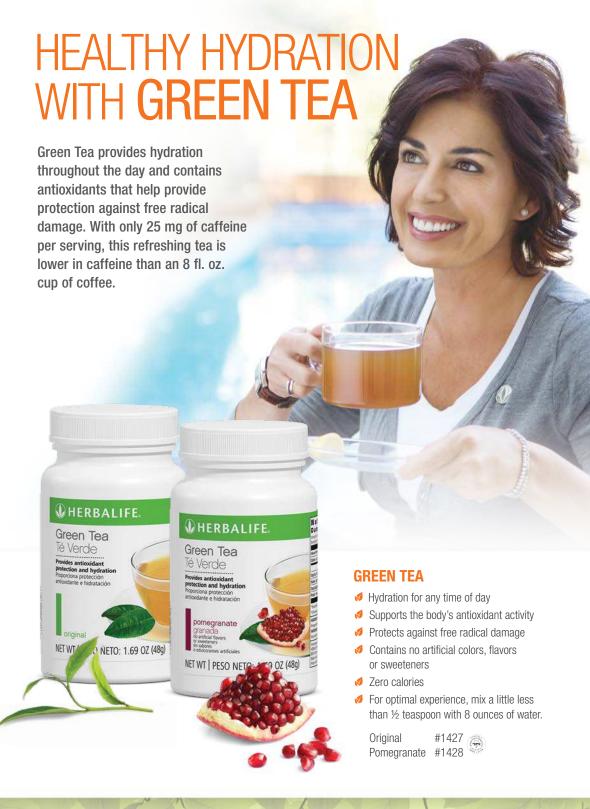

## **GOALS**

Stay energized, reduce calorie intake and provide antioxidant support for your weight management.\*

Chai
Cinnamon
Lemon
Original
Peach
Raspberry

Total Control® tablets contain a proprietary blend of tea extracts and caffeine, which quickly stimulates metabolism and provides an energetic and alert feeling.\*