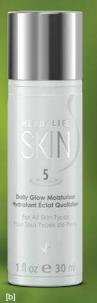

## [b] DAILY GLOW MOISTURIZER

Clinically tested to:

- Double skin's moisture over eight hours
  §
- Reveal skin that looks more glowing and feels softer and smoother in just seven days<sup>‡</sup>
- Reduce the appearance of fine lines and wrinkles<sup>++</sup>

30 ml airless pump #0769