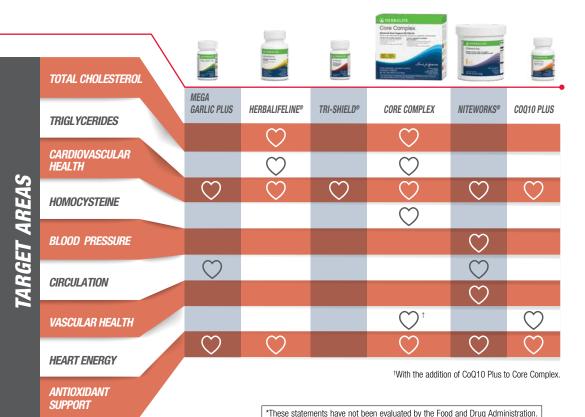

#### CORE COMPLEX

- ✓ Convenient daily packets contain six softgels, including Herbalifeline®, Tri-Shield® and CoQ10 Plus
- DHA help maintain a healthy heart by maintaining cholesterol and triglyceride levels already within a normal range\*
- already within a normal range\*
- ✓ Coenzyme Q10 provides energy to heart cells\* #1096

#### NITEWORKS®

- support Nitric Oxide production and blood flow for the healthy function of the heart, brain and other organs.\*
- ✓ Nitric Oxide production supports healthy
   blood pressure levels already within a normal range and blood vessel elasticity.\*
- blood vessels toned and flexible for healthy vascular function.\*

#### TRI-SHIELD®

√ This proprietary blend is formulated with omega-3 fatty acids from Neptune Krill Oil (NKO®‡), which support cardiovascular health.\*

√ This proprietary begins proprietal.

√ This proprietary begins proprietal.

#### **HERBALIFELINE®**

- Omega-3 fatty acids help maintain healthy cholesterol and triglyceride levels already within a normal range.\*
- Taking DHA regularly also helps to support normal brain function and vision.\*
- Supportive but not conclusive research shows that consumption of EPA and DHA omega-3 fatty acids may reduce the risk of coronary heart disease.

#### MEGA GARLIC PLUS

- Garlic supports healthy circulation, heart health and healthy triglyceride and cholesterol levels, already within a normal range.\*
- Vitamin C provides antioxidant support.\*

#0032

#### CoQ10 PLUS

- ✓ CoQ10 provides energy to heart cells and supports the heart muscle.\*
- ✓ Vitamin D supports heart health.\*
- Antioxidant activity of CoQ10 protects cells from damaging effects caused by oxidative stress.\*