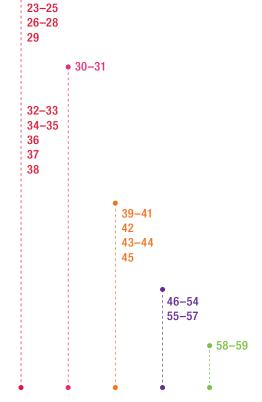

Herbalife Cellular Nutrition Wheel your quide to our products

10-11

12-15

16-17

18–19 20–21

22