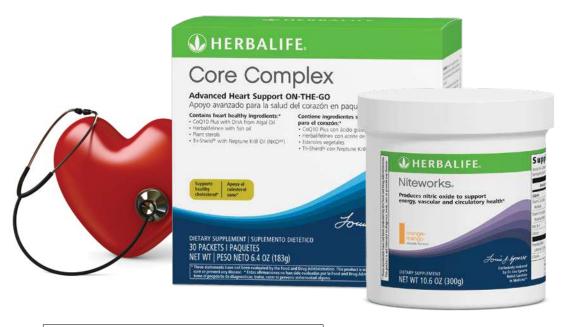

#### CORE COMPLEX

- ✓ Convenient daily packets contain six softgels, including Herbalifeline®, Tri-Shield® and CoQ10 Plus
- DHA help maintain a healthy heart by maintaining cholesterol and triglyceride levels already within a normal range\*
- already within a normal range\*
- ✓ Coenzyme Q10 provides energy to heart cells\* #1096

#### NITEWORKS®

- support Nitric Oxide production and blood flow for the healthy function of the heart, brain and other organs.\*
- ✓ Nitric Oxide production supports healthy
   blood pressure levels already within a normal range and blood vessel elasticity.\*
- blood vessels toned and flexible for healthy vascular function.\*

30 Servings Lemon

Orange-Mango

#0036 #0038

15 Servings

Lemon #3150

Our Heart Health products offer one of the most advanced and comprehensive programs to help you maintain optimal vascular health — and they carry the endorsement and signature of Dr. Lou Ignarro, Nobelf Laureate in Medicine.