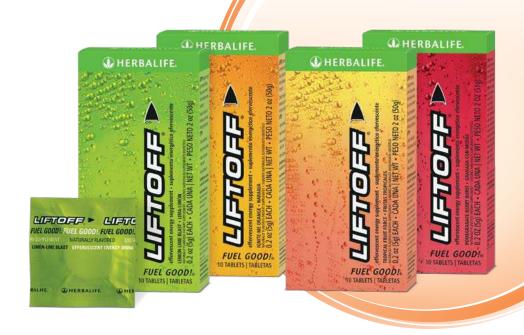

#### LIFTOFF®

- Helps you stay alert and focused with caffeine\*
- ainsenosides\*
- Specially formulated with 351 mg of a unique energy blend that includes panax ginseng, L-taurine, caffeine, quarana extract and inositol
- ✓ Loaded with Vitamin C and energy-supporting B vitamins: B1, B2, B3, B5, B6, B7 and B12\*

#### 10 tablets

Ignite-Me Orange #3151 Lemon-Lime Blast #3152 Pomegranate-Berry Burst #2629 Tropical-Fruit Force #2696

#### 30 tablets

Ignite-Me Orange #3277

<sup>†</sup>Temporary benefit based on consumption of ginseng by healthy young adults.

\*These statements have not been evaluated by the Food and Drug Administration. This product is not intended to diagnose, treat, cure or prevent any disease.