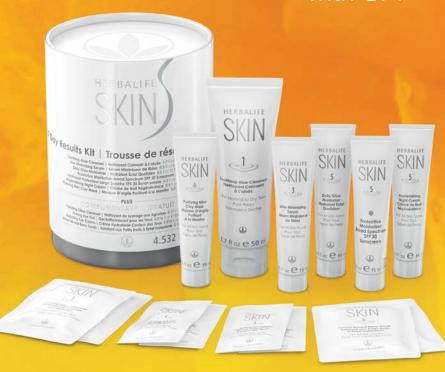

# 7 DAY RESULTS KIT

with SPF

Clinically tested to show more glowing, softer and smoother skin, with reduced fine lines and wrinkles, in just seven days.\*

#### **INCLUDES:**

- Soothing Aloe Cleanser
- Line Minimizing Serum
- Daily Glow Moisturizer
- Protective Moisturizer Broad Spectrum SPF 30 Sunscreen
- Replenishing Night Cream
- Purifying Mint Clay Mask

## PLUS COMPLIMENTARY PACKETS OF:

- Polishing Citrus Cleanser
- Firming Eye Gel
- Hydrating Eye Cream
- Instant Reveal Berry Scrub

7 Day Results Kit #1455

\*Daily Glow Moisturizer, Line Minimizing Serum, Replenishing Night Cream