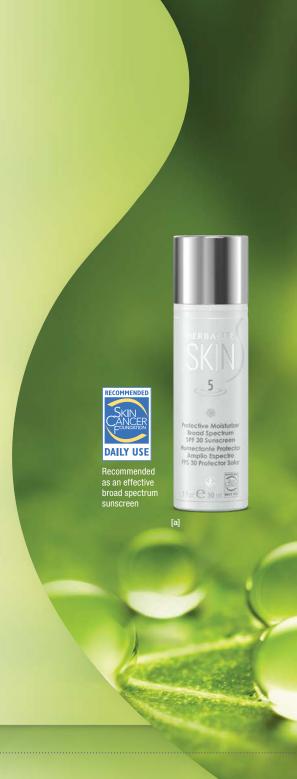

## [a] PROTECTIVE MOISTURIZER BROAD SPECTRUM SPF 30 SUNSCREEN

Tested to:

- Double skin's moisture over eight hours\*
- Show that skin looks more glowing and feels softer and smoother in just seven days<sup>†</sup>
- Reduce the appearance of fine lines and wrinkles

30 ml airless pump #0899