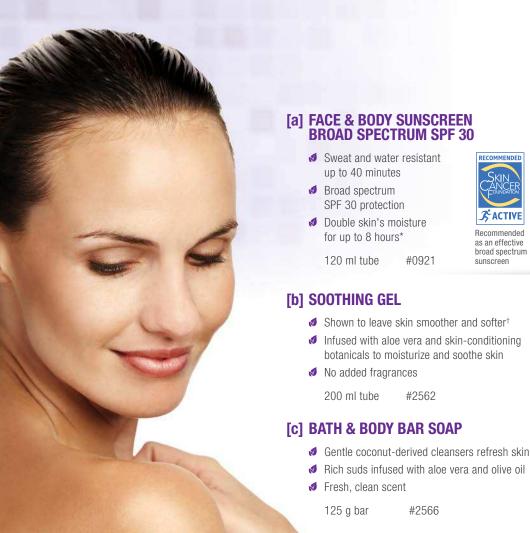

## [f] HAND & BODY CREAM

- Clinically tested to increase skin's moisture by 100% after just one use§
- Aloe vera and African shea butter absorb quickly and leave skin smooth and soft

200 ml tube #2563

## [q] HAND & BODY WASH

- Gentle plant-derived cleansers refresh skin
- Non-drying formula contains silkening moisturizers, including aloe vera, to leave skin soft and hydrated
- Perfect for bath, shower and sink side

250 ml tube #2561

<sup>\*</sup>Tested on subjects, measuring skin moisture levels at eight-hour intervals. Skin of 86% of subjects showed double the moisture levels over baseline after eight hours.

 $<sup>^{\</sup>dagger} ln$  a self-assessment, 100% of subjects reported Herbal Aloe Soothing Gel left skin feeling soft and smooth and improved its appearance.