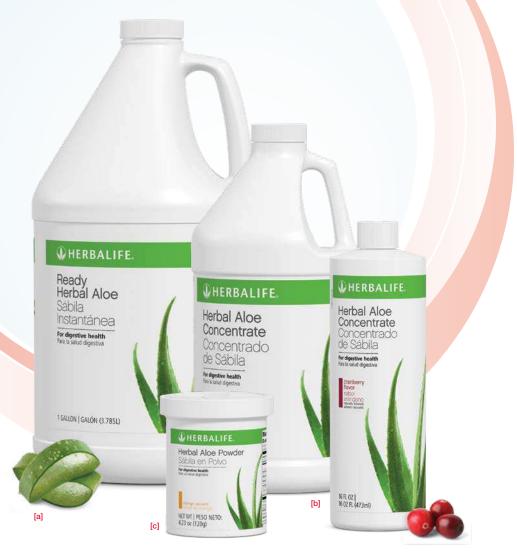

#### HERBAL ALOE LIQUID AND POWDER

- Soothe the stomach
- Support healthy digestion
- Support nutrient absorption and intestinal health

Images of fruits, vegetables and other foods are illustrative of flavor only. Product does not contain these fruits, vegetables and other foods.

#### [a] Ready Herbal Aloe 💮

Quart #0002 Gallon #0004

#### [b] Herbal Aloe Concentrate

#### Pint (\*\*\*)

Cranberry #1189 Mango #1065 Natural #0006

#### Half Gallon

Mango #1188

#### [c] Herbal Aloe Powder

Mango Accent #2748