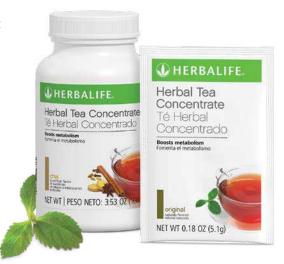

#### HERBAL TEA CONCENTRATE

Herbal Tea Concentrate contains caffeine, which jump-starts your metabolism and provides a boost to help you feel revitalized. This refreshing, low-calorie tea is available in a variety of flavors.

- Jump-starts thermogenic (metabolic) activity<sup>†</sup>
- Boosts the feeling of energy<sup>†</sup>
- Provides antioxidant support
- Instant and low calorie
- ✓ For optimal experience, mix a little more than ½ teaspoon with 6 to 8 ounces of water.