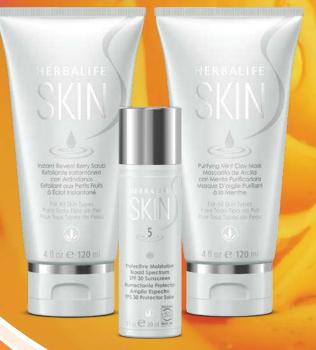

## [a] POLISHING CITRUS CLEANSER

- Clinically tested to show a reduction in the skin's sebum after just one use\*
- Removes excess oil, dirt and makeup
- ◆ For normal to oily skin, including combination skin.
- Great for shaving

## [d] INSTANT REVEAL BERRY SCRUB

- Helps reveal softer, smoother, healthy-looking skin by removing dead skin cells
- Use in place of cleanser

120 ml tube

#0772

## [e] PURIFYING MINT CLAY MASK

Clinically tested to:

- Improve the appearance of pores and tighten and tone the skin after just one use<sup>‡‡</sup>
- Help the old layer of cells to shed with Bentonite clay

## [a] PROTECTIVE MOISTURIZER BROAD SPECTRUM SPF 30 SUNSCREEN

Tested to:

- Double skin's moisture over eight hours\*
- Show that skin looks more glowing and feels softer and smoother in just seven days<sup>†</sup>
- Reduce the appearance of fine lines and wrinkles