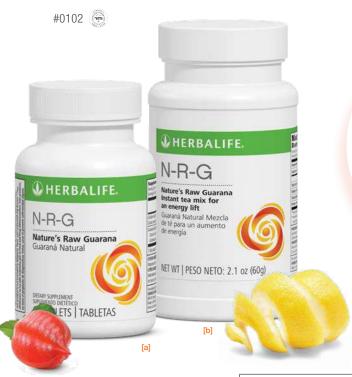

## [a] N-R-G NATURE'S RAW GUARANA TABLETS

Get recharged with the benefits of guarana in a convenient tablet. Guarana, an ancient Amazonian seed, contains caffeine, which increases mental alertness and provides a gentle pick-me-up.\*

- Provides a gentle boost\*
- Increases mental alertness and concentration\*

#0122

## [b] N-R-G NATURE'S RAW GUARANA TEA MIX

Get recharged with this uplifting tea blend of guarana, orange pekoe and lemon peel. Caffeine increases mental alertness and provides a gentle pick-me-up.

- Provides a gentle boost
- Reduces fatique
- Increases mental alertness and concentration.
- Instant tea mix with 0 calories
- ✓ For optimal experience, mix a little less than ½ teaspoon. with 6 to 8 ounces of water.