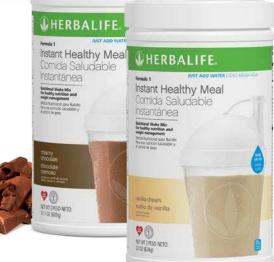

#### **FORMULA 1 INSTANT HEALTHY MEAL NUTRITIONAL SHAKE MIX**

- An instant healthy meal anytime, anywhere with Formula 1
- 20 g of protein, 24 vitamins and minerals, including calcium of an 8 oz. glass of milk
- Excellent source of antioxidant Vitamins C and E
- Just add water

#### **Canister**

Creamy Chocolate #2794 Vanilla Dream #2795