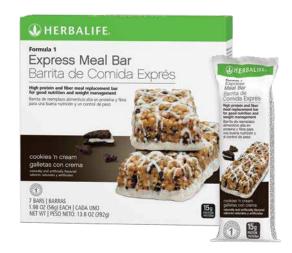

#### **FORMULA 1 EXPRESS MEAL BAR**

- Contains 21 vitamins and minerals
- Packed with 15 g of protein per serving
- ✓ Individually wrapped for on-the-go usage

Cookies 'n Cream #2792 (7 bars per box)