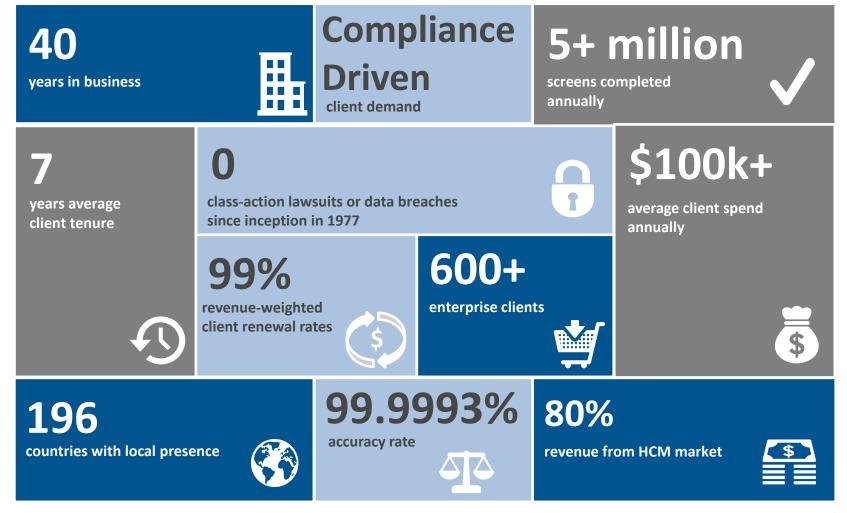

# Cisive By The Numbers

Cisive is a leading provider of tech-enabled and compliance-driven human capital management and risk management solutions