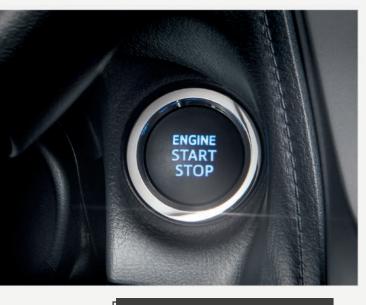

#### PUSH-START SYSTEM

With the Push-Start System, you can get the engine running instantly with just a quick button press.

\*for G variant only