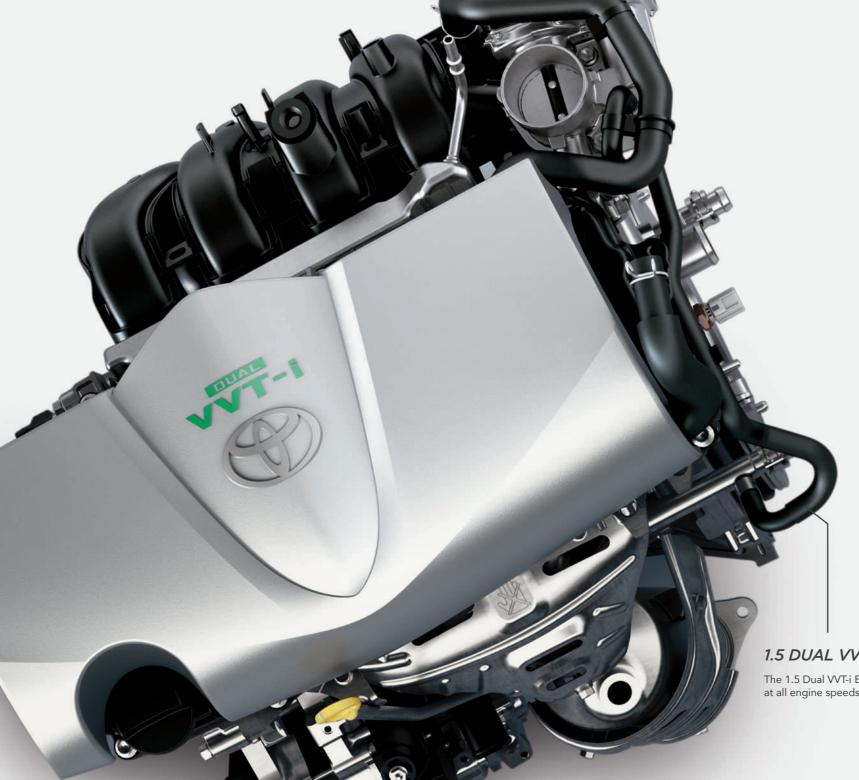

### 1.5 DUAL VVT-i ENGINE

The 1.5 Dual VVT-i Engine provides greater fuel efficiency at all engine speeds

The new Toyota Vios provides excellent performance and smooth acceleration as well as class-leading fuel efficiency for a driving experience that moves up a level.