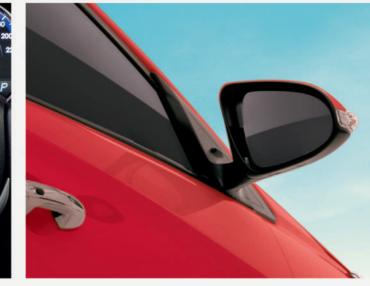

#### POWER RETRACT AND ADJUST SIDE MIRROR

This highly convenient feature lets you adjust the position of your side mirrors with ease for a more accurate rear view.

\*for G variant only