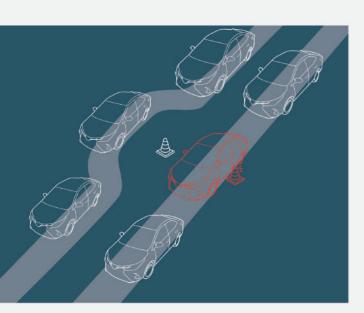

#### HILL-START ASSIST CONTROL

Safely advance from a full stop with ease when you're going uphill with the Hill-start Assist Control.