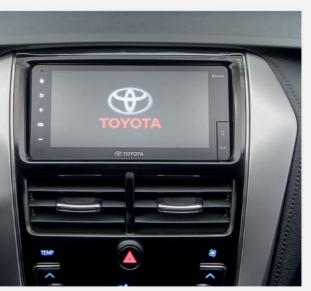

#### 7-INCH WEBLINK AUDIO DISPLAY

Sharp and vivid, this entertainment system is an intuitive feature that lets you utilize both iOS and Android devices, and serves as a handsome centerpiece for the Vios' highly ergonomic dashboard.

\*for XE variant and up