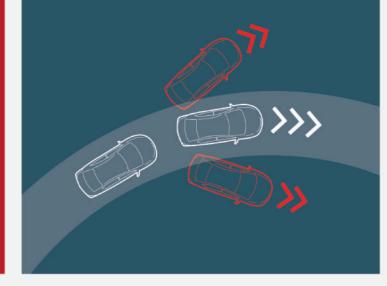

#### VEHICLE STABILITY CONTROL

The Vehicle Stability Control keeps you safe by helping you prevent side skids, and assists in stabilizing the car when abruptly turning on a tight curve.