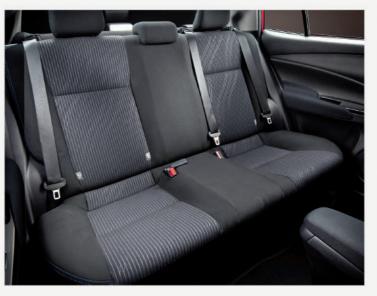

#### SPACIOUS LEGROOM

The flat floor at the rear of the Toyota Vios allows generous space for passengers to stretch and makes long drives worthwhile.