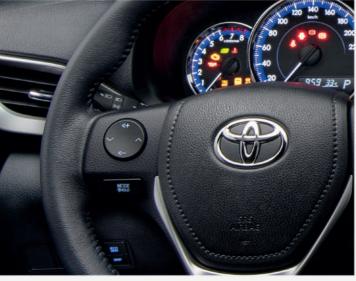

#### STEERING WHEEL CONTROLS

The steering wheel in the new Vios is designed for you to easily maneuver, and also has audio switches so you can quickly turn the volume up or down.

\*steering wheel w/ audio switches: for XLE variant and up