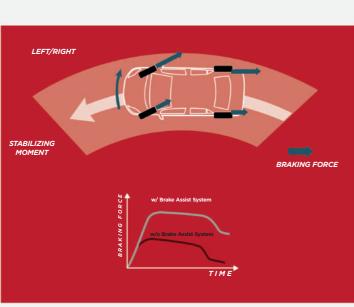

#### ELECTRONIC BRAKE DISTRIBUTION

Electronic Brake Distribution intelligently transfers most of the braking to the wheels that have more grip, while **Brake Assist** provides additional brake force when it senses that the driver is trying to make an abrupt or emergency stop.

#### ANTI-LOCK BRAKING SYSTEM

The Vios' Anti-lock Braking System gives you the safety margin of being able to steer during sudden hard braking by preventing your wheels from locking up.