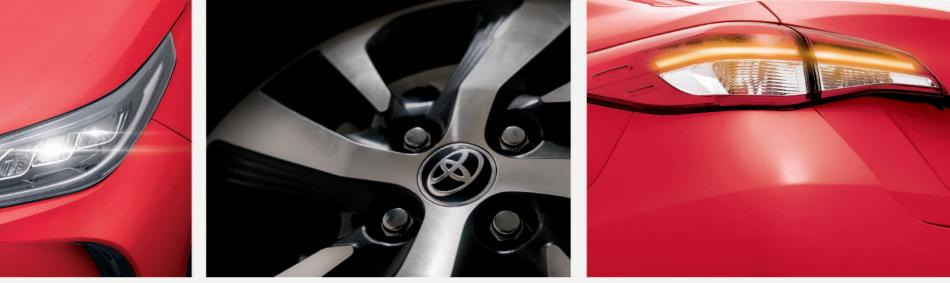

#### LED REAR COMBINATION LAMPS

The Vios' LED Rear Combination Lamps provide an awe-inspiring balance of sleek design and effective function.

\*for G variant only

#### 16" ALLOY WHEELS

Light yet durable, these 16" Alloy Wheels are as much a necessity as they are a stylish statement.

\*for G variant only

#### DAYTIME RUNNING LIGHTS

Strikingly appealing upon sight, the Toyota Vios' Daytime Running Lights also enhances safety with better visibility even in broad daylight.

\*for G variant only

#### 3-TIER LED HEADLIGHTS

The new headlights of the Vios was restructured to perfectly accentuate its Daytime Running Lights.

This sedan takes you and your passengers' protection to a whole new level with advanced safety technologies for peace of mind in every drive.