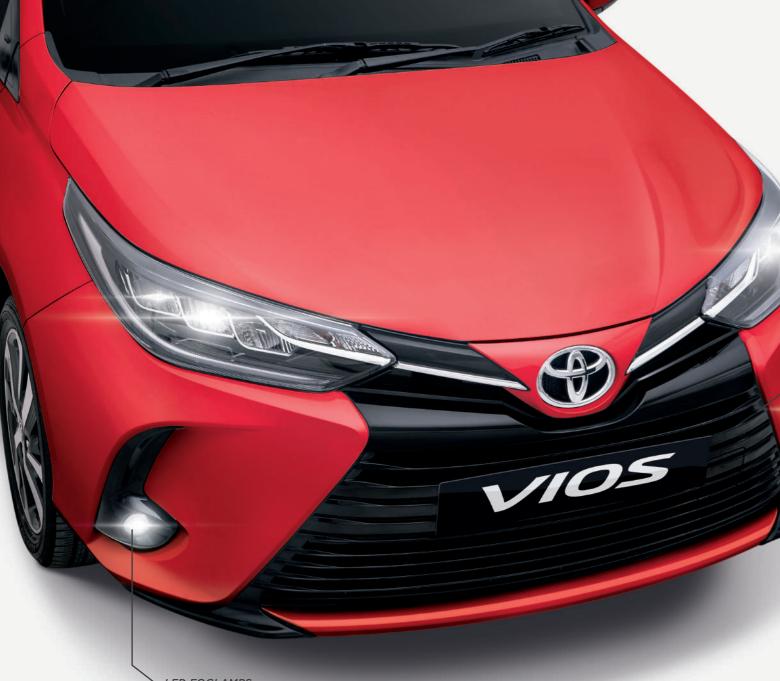

GLOSSY BLACK FRONT GRILLE The Vios' sleek, new front grille will definitely get you all the attention on the road.

#### LED FOGLAMPS

The combination of fierce and function. While the revamped foglamps look better than ever, it also improves visibility especially on situations where mist, fog, and dust are present on the road.

# LEVELED-UP LOOK

The Philippines' best-selling car now comes with a new, cutting-edge exterior design and distinctive styling combined with utmost reliability you would want to get your hands on.

#### DAYTIME RUNNING LIGHTS

Strikingly appealing upon sight, the Toyota Vios' Daytime Running Lights also enhances safety with better visibility even in broad daylight.

\*for G variant only

#### 3-TIER LED HEADLIGHTS

The new headlights of the Vios was restructured to perfectly accentuate its Daytime Running Lights.

This sedan takes you and your passengers' protection to a whole new level with advanced safety technologies for peace of mind in every drive.