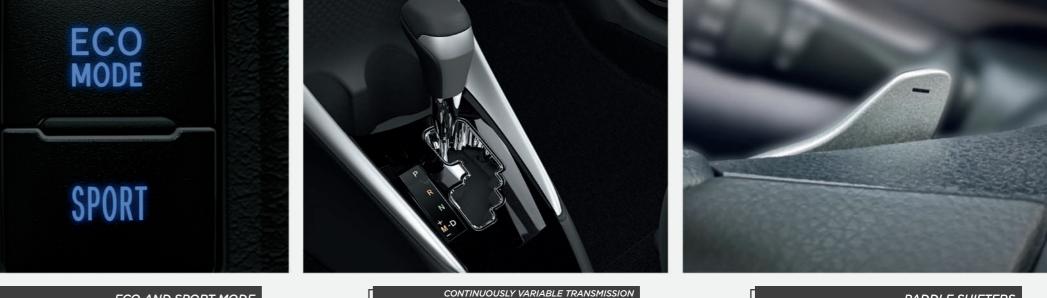

#### PADDLE SHIFTERS

Conveniently placed behind the steering wheel, the Paddle Shifters give your gear shifting a sportier, manual feel especially during overtaking maneuvers. \*for G CVT only

CONTINUOUSLY VARIABLE TRANSMISSION WITH SEQUENTIAL CONTROL

Enjoy seamless shifts between gears with the Continuously Variable Transmission (CVT).

The Toyota Vios comes with Eco and Sport Mode for fuel efficiency and performance acceleration. Perfect for whatever mood you're in for driving. \*for G CVT only