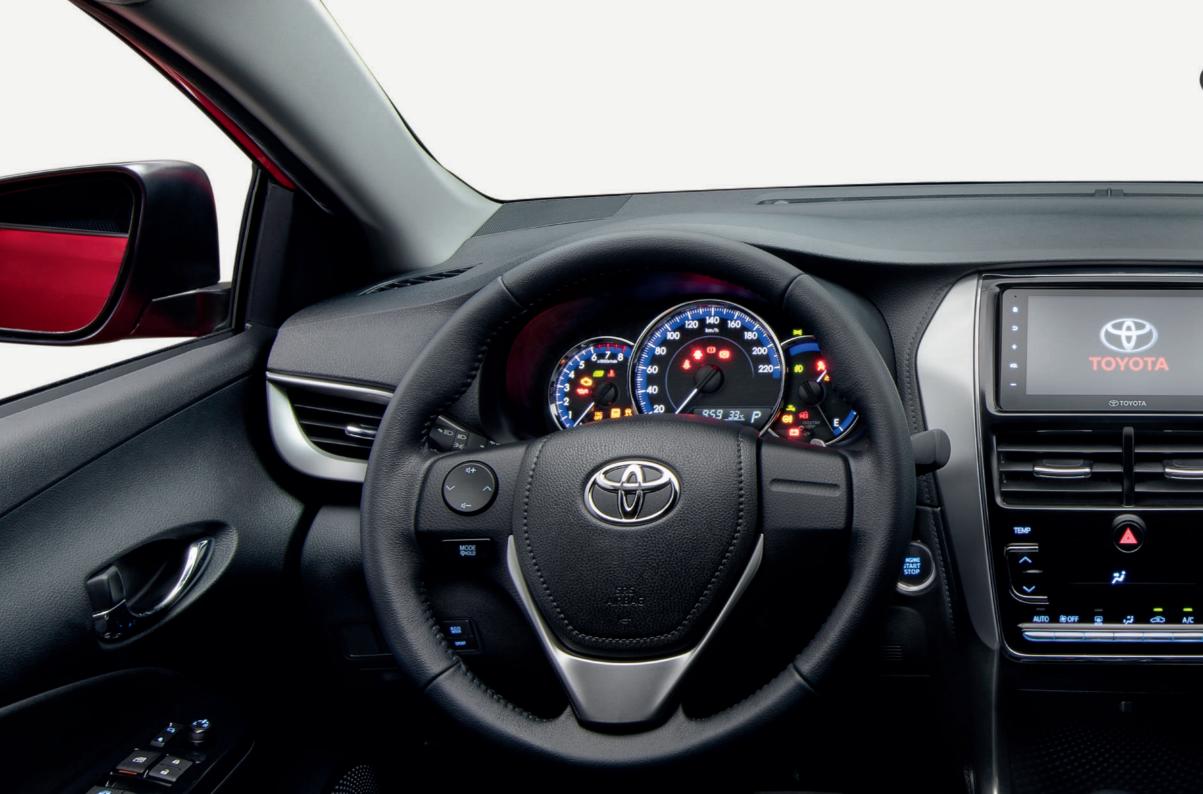

#### STEERING WHEEL CONTROLS

The steering wheel in the new Vios is designed for you to easily maneuver, and also has audio switches so you can quickly turn the volume up or down.

\*steering wheel w/ audio switches: for XLE variant and up