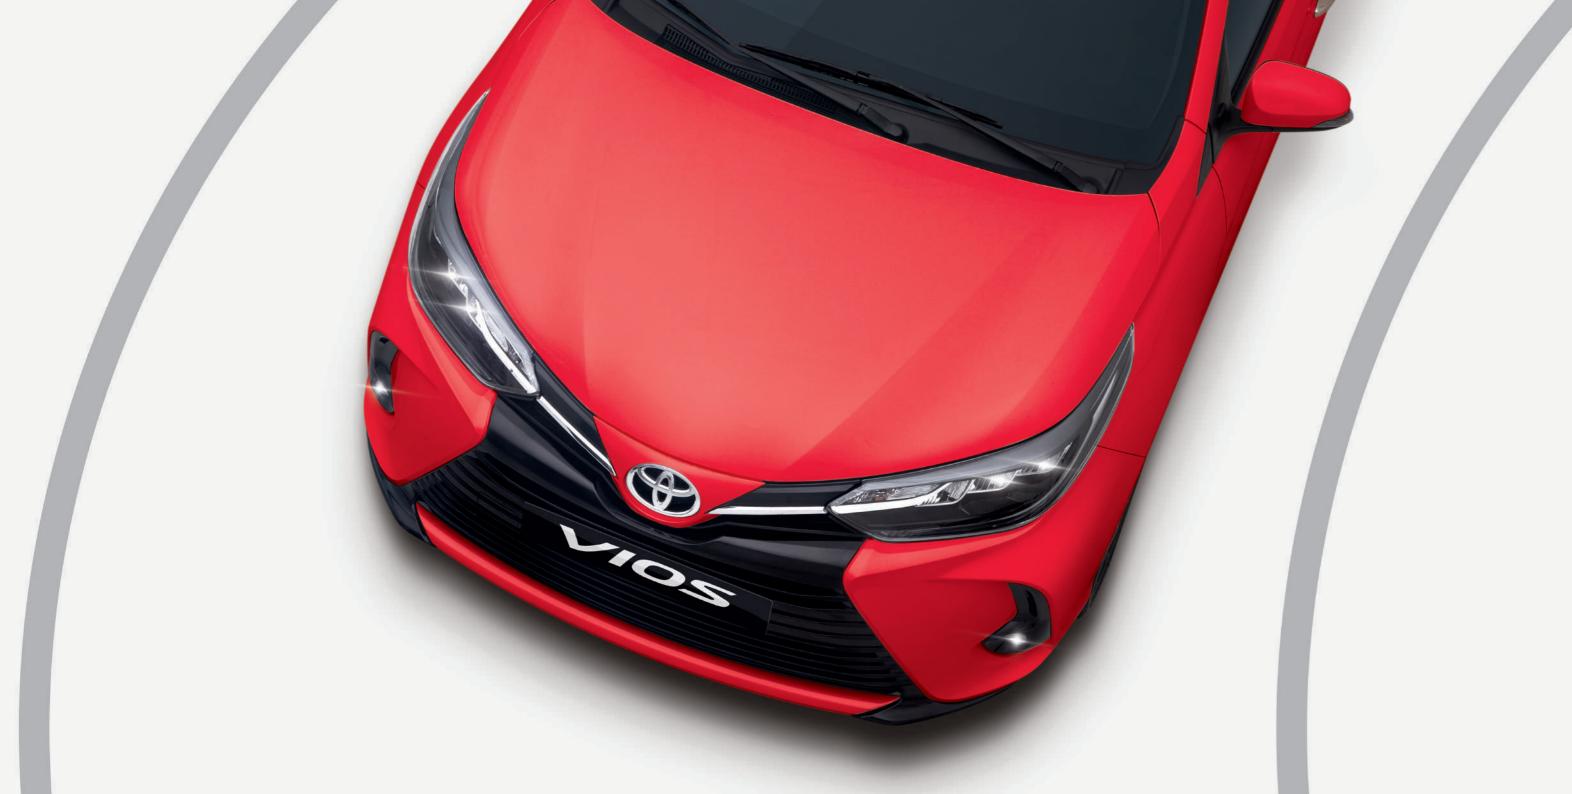

GLOSSY BLACK FRONT GRILLE The Vios' sleek, new front grille will definitely get you all the attention on the road.

# LEVELED-UP LOOK

The Philippines' best-selling car now comes with a new, cutting-edge exterior design and distinctive styling combined with utmost reliability you would want to get your hands on.

#### DAYTIME RUNNING LIGHTS

Strikingly appealing upon sight, the Toyota Vios' Daytime Running Lights also enhances safety with better visibility even in broad daylight.

\*for G variant only

#### 3-TIER LED HEADLIGHTS

The new headlights of the Vios was restructured to perfectly accentuate its Daytime Running Lights.

This sedan takes you and your passengers' protection to a whole new level with advanced safety technologies for peace of mind in every drive.