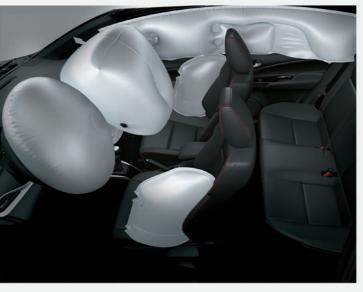

#### 7 SRS AIRBAGS

As a true class-leading sedan, the Toyota Vios cocoons you and your passengers in utmost safety with numerous airbags.

\*for indent order