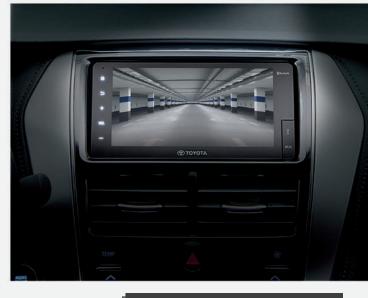

#### BACK CAMERA

For additional safety, some Vios variants also have a back camera that serves as a guide to see the rear view better when moving backwards.

\*for G variant only