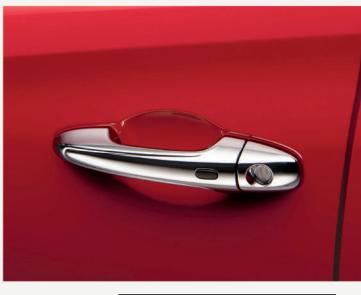

#### PUSH-START SYSTEM

With the Push-Start System, you can get the engine running instantly with just a quick button press.

\*for G variant only

#### SMART ENTRY

With the Smart Entry, getting in the Vios has never been this easy and convenient; even with the key in your pocket, it allows you to lock and unlock your car just by touching the door handle.