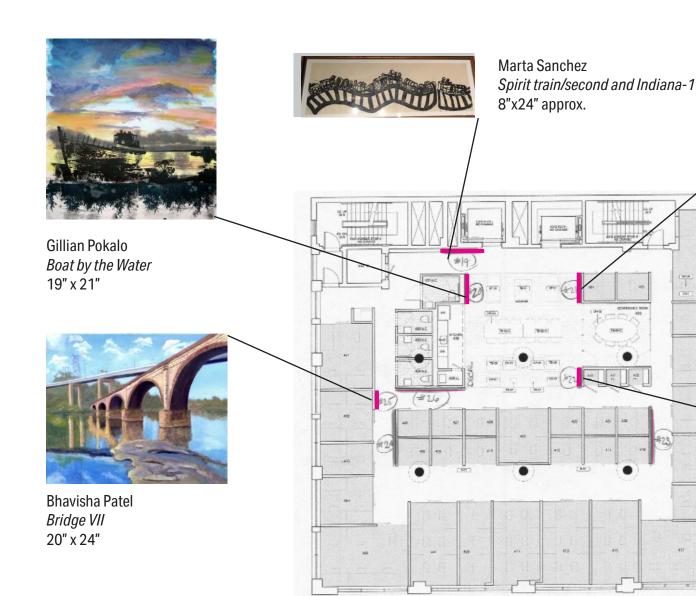

Gillian Pokalo

Boat by the Water

2015

Photo screen print and acrylic on paper, framed
19" x 21"

\$1,500

Bhavisha Patel Amtrak Bridge II 2017 oil on canvas 14" x 18" \$500

Marta Sanchez Spirit train/second and Indiana-1 2017 acrylic on paper 8"x24" approx. 2,500

**Rachel Zimmerman** 

Bhavisha Patel Amtrak Bridge II 14" x 18"

Arlene Solomon Maura's Day at the Shore 7.5 x 9.5"

Arlene Solomon Stopping for a Drink 10.5 x 13.5 x 1

Bhavisha Patel Bridge VII 2017 Oil on canvas 20" x 24" \$1,200