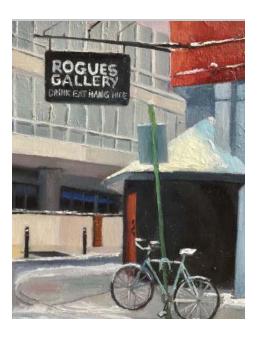

Arlene Solomon
Saturday in Times Square
8 x 10 x 1

Gillian Pokalo *Under the Trestle Bridge* 24" x 30" x 1.5

Bhavisha Patel Rogues Gallery 14" x 11"

Bhavisha Patel Bicycles in the Snow: Delancy Street 20" x 16"

### Floor 5

Bhavisha Patel
Bicycles in the Snow:Delancy Street
2018
oil on canvas
20" x 16" x1.5"
\$1,000

Bhavisha Patel Rogues Gallery 2019 oil on canvas 14" x 11" x 1.5" \$385

Bhavisha Patel Bicycles In Snow, Walnut Street 2017 oil on canvas 20" x 16" x 1.5" \$800