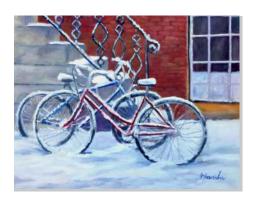

Arlene Solomon
Saturday in Times Square
8 x 10 x 1

Gillian Pokalo *Under the Trestle Bridge* 24" x 30" x 1.5

Bhavisha Patel Rogues Gallery 14" x 11"

Bhavisha Patel Bicycles in the Snow: Delancy Street 20" x 16"

### Floor 5

Bhavisha Patel
Bicycles in the Snow:Delancy Street
2018
oil on canvas
20" x 16" x1.5"
\$1,000

Bhavisha Patel Rogues Gallery 2019 oil on canvas 14" x 11" x 1.5" \$385

Bhavisha Patel Bicycles In Snow, Walnut Street 2017 oil on canvas 20" x 16" x 1.5" \$800