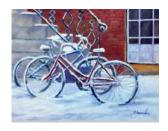

Arlene Solomon
Saturday in Times Square
8 x 10 x 1

Gillian Pokalo *Under the Trestle Bridge* 24" x 30" x 1.5

Bhavisha Patel Rogues Gallery 14" x 11"

Bhavisha Patel Bicycles in the Snow: Delancy Street 20" x 16"

### Floor 5

Bhavisha Patel
Bicycles in the Snow:Delancy Street
2018
oil on canvas
20" x 16" x1.5"
\$1,000

Bhavisha Patel Rogues Gallery 2019 oil on canvas 14" x 11" x 1.5" \$385

Bhavisha Patel Bicycles In Snow, Walnut Street 2017 oil on canvas 20" x 16" x 1.5" \$800