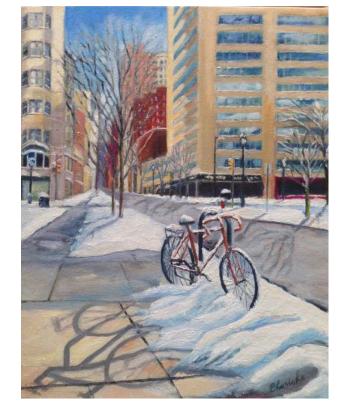

Arlene Solomon
Saturday in Times Square
8 x 10 x 1

Gillian Pokalo *Under the Trestle Bridge* 24" x 30" x 1.5

Bhavisha Patel Rogues Gallery 14" x 11"

Bhavisha Patel Bicycles in the Snow: Delancy Street 20" x 16"

### Floor 5

Bhavisha Patel
Bicycles in the Snow:Delancy Street
2018
oil on canvas
20" x 16" x1.5"
\$1,000

Bhavisha Patel Rogues Gallery 2019 oil on canvas 14" x 11" x 1.5" \$385

Bhavisha Patel Bicycles In Snow, Walnut Street 2017 oil on canvas 20" x 16" x 1.5" \$800