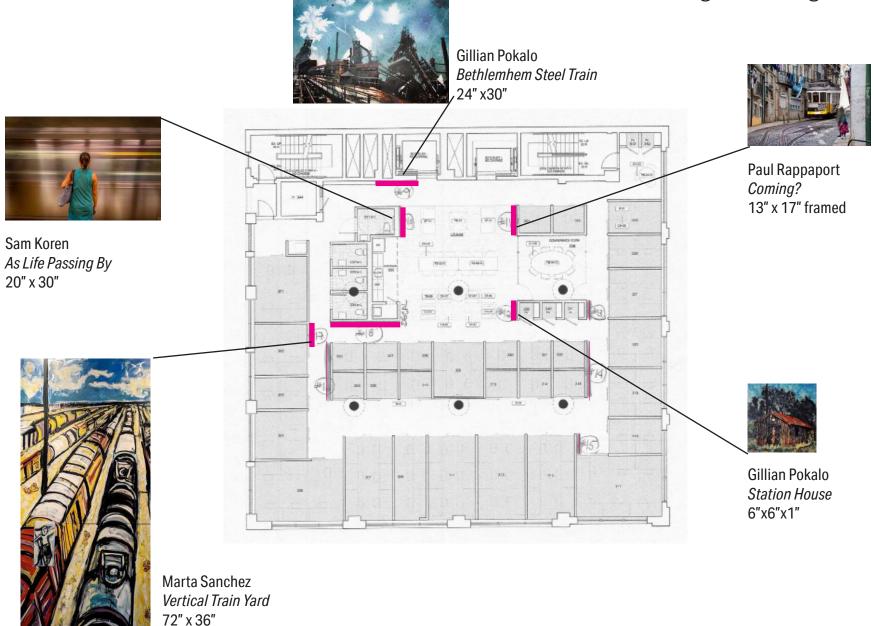

# Going... Going... Gone

Paul Rappaport

Coming?

2016

inkjet photographic print
13" x 17" framed
\$225

Gillian Pokalo
Station House
2018
Encaustic and Photo Screen print on panel
6"x6"x1"
\$200

Marta Sanchez Vertical Train Yard 2005 Oil and enamel on metal 72" x 36" \$8,000