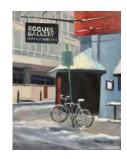

Arlene Solomon
Saturday in Times Square
8 x 10 x 1

Gillian Pokalo *Under the Trestle Bridge* 24" x 30" x 1.5

Bhavisha Patel Rogues Gallery 14" x 11"

Bhavisha Patel Bicycles in the Snow: Delancy Street 20" x 16"

### Floor 5

Bhavisha Patel
Bicycles in the Snow:Delancy Street
2018
oil on canvas
20" x 16" x1.5"
\$1,000

Bhavisha Patel Rogues Gallery 2019 oil on canvas 14" x 11" x 1.5" \$385

Bhavisha Patel Bicycles In Snow, Walnut Street 2017 oil on canvas 20" x 16" x 1.5" \$800