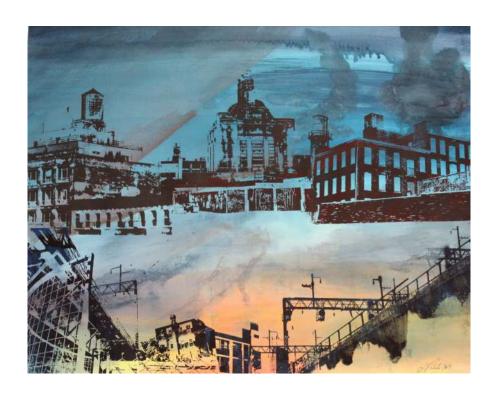

# Going... Going... Gone

Paul Rappaport

Coming?

2016

inkjet photographic print
13" x 17" framed
\$225

Gillian Pokalo
Station House
2018
Encaustic and Photo Screen print on panel
6"x6"x1"
\$200

Marta Sanchez Vertical Train Yard 2005 Oil and enamel on metal 72" x 36" \$8,000

Gillian Pokalo

Boat by the Water

2015

Photo screen print and acrylic on paper, framed
19" x 21"

\$1,500

Bhavisha Patel Amtrak Bridge II 2017 oil on canvas 14" x 18" \$500

Marta Sanchez Spirit train/second and Indiana-1 2017 acrylic on paper 8"x24" approx. 2,500