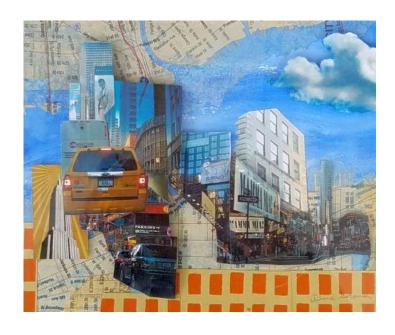

Arlene Solomon
Saturday in Times Square
8 x 10 x 1

Gillian Pokalo *Under the Trestle Bridge* 24" x 30" x 1.5

Bhavisha Patel Rogues Gallery 14" x 11"

Bhavisha Patel Bicycles in the Snow: Delancy Street 20" x 16"

Arlene Solomon
Saturday in Times Square
2015
mixed media photo collage
8 x 10 x 1
\$350.00

Contact:

**Rachel Zimmerman** 