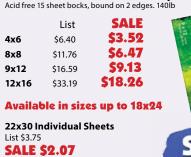

# **Fabriano Artistico Watercolor Paper** Mould made, 100% cotton Acid free sheets.

22x30 hot press or cold press

**SALE** List \$4.49 140lb \$11.40 \$9.99 300lb \$25.90 acquarello off list prices! acquarelle

# Arches Watercolor Paper

100% Cotton, acid free blocks glued on 4 sides Available in hot press, cold press, or rough.

**SALE** \$35.22 140lb 9x12" - 20 Sheets \$58.70 \$51.45 140lb 12x16" - 20 Sheets \$85.75 \$34.66 300lb 9x12" - 10 Sheets \$57.76 \$50.43 300lb 12x16" - 10 Sheets \$84.05

0

SAVE off list prices!

**ARCHES**®

Large selection of sizes up to 18x24 available in hot press cold press or rough!

# **Fabriano Studio** Watercolor Paper

140lb 25% cotton. Acid free

22x30 Sheet cold press List \$4.30

**SALE \$1.99** 

11x14 50 Sheet Pad List \$59.80

**SALE \$24.99** 

59"x11yd Roll Cold Press List \$237.50