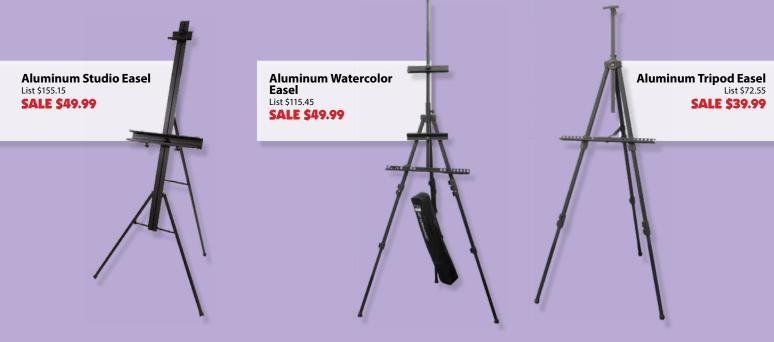

# **SPRING SAVINGS ON BEST EASELS**

High quality craftsmanship at the BEST prices!

off list prices

A) Best Classic Dulce Easel List \$510.00 **SALE \$255.00** 

**B)** Best Deluxe Lobo Easel List \$430.00 **SALE \$215.00** 

c) Best Santa Fe 2 Easel List \$1830.00 **SALE \$915.00** 

**Grand Luxe French** Easel

List \$381.40

**SALE \$119.99** 

**Griffin Drafting Chair** List \$198.00 **SALE \$119.99** 

Adjustable Drawing Board 19.75"x29.5"