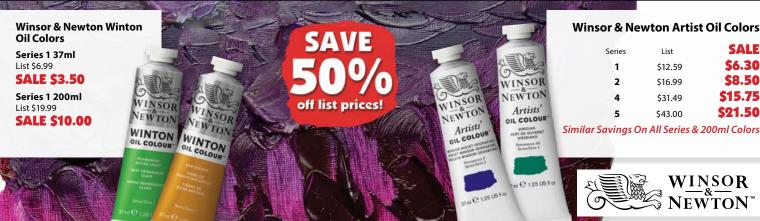

# Winsor & Newton **Professional Watercolors**

# 5ml Tubes

| Series | List    | SALE   |
|--------|---------|--------|
| 1      | \$9.69  | \$4.85 |
| 2      | \$10.89 | \$5.45 |
| 3      | \$12.59 | \$6.30 |
| 4      | \$14.69 | \$7.35 |

# 14ml Tubes

| Series | List    | SALE    |
|--------|---------|---------|
| 1      | \$19.59 | \$9.80  |
| 2      | \$21.59 | \$10.80 |
| 3      | \$23.59 | \$11.80 |
| 4      | \$30.59 | \$15.30 |

# **NEW!** Half Pans

| Series | List    | SALE   |
|--------|---------|--------|
| 1      | \$10.79 | \$5.40 |
| 2      | \$12.49 | \$6.25 |
| 3      | \$13.49 | \$6.75 |
| 4      | \$14.49 | \$7.25 |