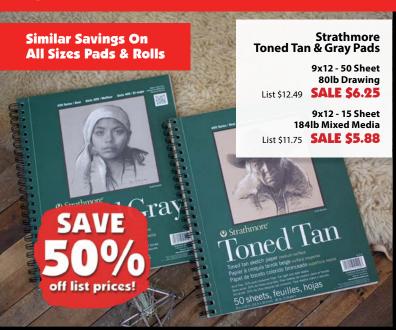

# Strathmore SPRING SUPER SALE ON STRATHMORE PAPERS

leets, feuilles, hoj

Water color

**CANSON®** 

# Strathmore 457 Recycled **Sketch Pads**

60lb fine tooth, 100 sheet pads (except 18x24 30 sheet)

9x12 \$15.25 11x14 \$20.95 18x24 \$20.99