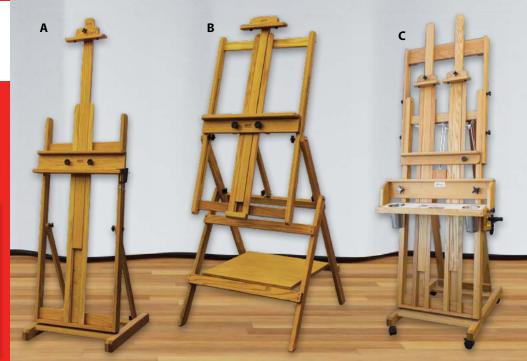

# **SPRING SAVINGS ON BEST EASELS**

High quality craftsmanship at the BEST prices!

off list prices

A) Best Classic Dulce Easel List \$510.00 **SALE \$255.00** 

**B)** Best Deluxe Lobo Easel List \$430.00 **SALE \$215.00** 

c) Best Santa Fe 2 Easel List \$1830.00 **SALE \$915.00** 

**Grand Luxe French** Easel

List \$381.40

**SALE \$119.99** 

**Griffin Drafting Chair** List \$198.00 **SALE \$119.99** 

Adjustable Drawing Board 19.75"x29.5"