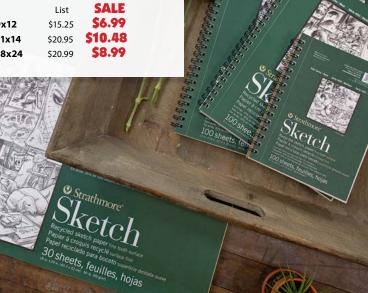

# Strathmore 457 Recycled **Sketch Pads**

60lb fine tooth, 100 sheet pads (except 18x24 30 sheet)

9x12 \$15.25 11x14 \$20.95 18x24 \$20.99