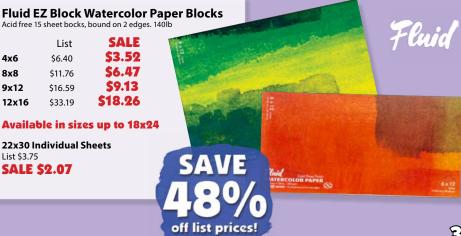

# **Fabriano Artistico Watercolor Paper** Mould made, 100% cotton Acid free sheets.

22x30 hot press or cold press

**SALE** List \$4.49 140lb \$11.40 \$9.99 300lb \$25.90 acquarello off list prices! acquarelle

# Arches Watercolor Paper

100% Cotton, acid free blocks glued on 4 sides Available in hot press, cold press, or rough.

**SALE** \$35.22 140lb 9x12" - 20 Sheets \$58.70 \$51.45 140lb 12x16" - 20 Sheets \$85.75 \$34.66 300lb 9x12" - 10 Sheets \$57.76 \$50.43 300lb 12x16" - 10 Sheets \$84.05

0

SAVE off list prices!

**ARCHES**®

Large selection of sizes up to 18x24 available in hot press cold press or rough!

# **Fabriano Studio** Watercolor Paper

140lb 25% cotton. Acid free

22x30 Sheet cold press List \$4.30

**SALE \$1.99** 

11x14 50 Sheet Pad List \$59.80

**SALE \$24.99** 

59"x11yd Roll Cold Press List \$237.50