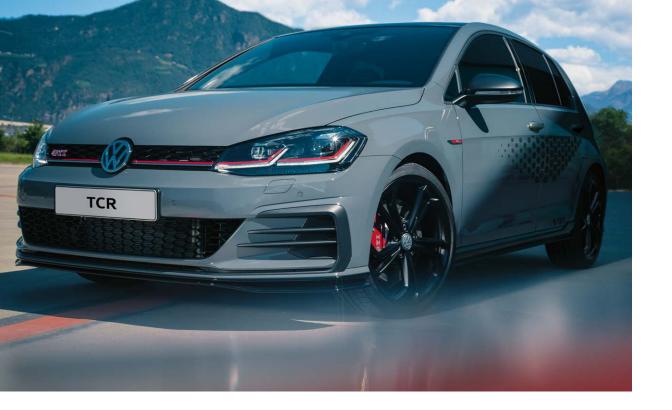

leave nothing but your breath behind.

Featuring an upgraded 169kW TSI GTI 6-speed DSG® engine accelerating from 0 to 100km/h in 6.4 seconds, the Golf GTI is a force to be reckoned with, defining a whole new era of high performance cars.



# GTeye candy



The Golf GTI is aerodynamically fine-tuned with C-signature air curtains while retaining the familiar red chrome strip that extends into the new standard LED headlights featuring highbeam light assist.

The aggressive styling is emphasised by the red GTI accents and honeycomb grille design.

At the back, the rear bumper sports a new integrated diffuser with GTI-styled twin pipe exhaust that exudes power. Dark red LED taillights with flowing indicator lights and all-new striking 18" Milton Keynes alloys complete the turbocharged look.



# Raw power. Rare breed.

Born from the racetrack, the new limited edition GTI TCR takes the GTI legacy to the next level with a 2.0 turbocharged engine that produces 213kW and 380Nm.

This new edition has a 6-speed DSG® enabling the GTI TCR to sprint from 0 – 100 km/h in just 5.6 seconds. Destined to stand out, this exclusive breed boasts sporty looks and a sleek interior to match a performance only a privileged few will get to experience.

This powerful beast can shift styles as quickly as it shifts gears with standard sports suspension, adaptive chassis control and a driver profile selection to suit your mood. With only 300 destined to hit the streets, the individually-numbered limited edition GTI TCR is as unique as the person who drives it.

Get ready to experience the next generati