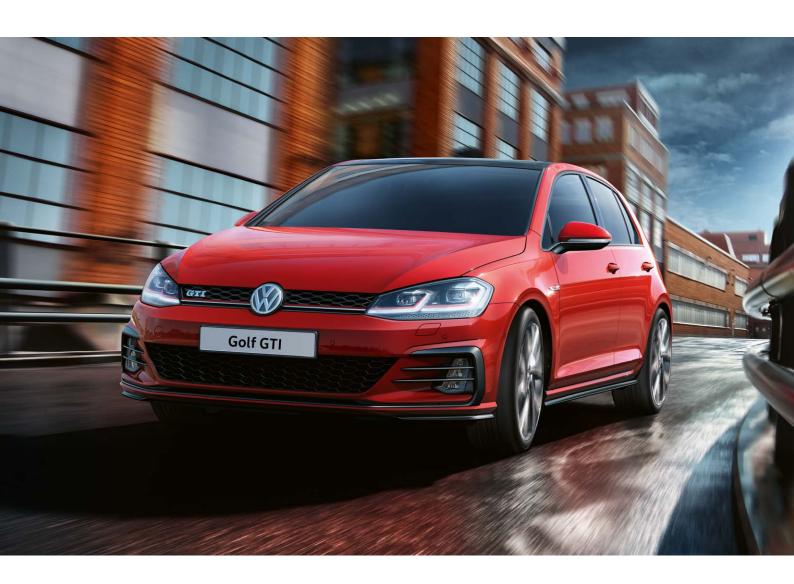

's clear that the new Golf is more than just a car - it's the future of driving.





# The legend is looking better than ever

Golf features new LED-technology, creating a modern appearance that will make you look good while turning corners... and heads.

Keeping the Golf firmly on the road are alloy wheels that come standard across the range: the Trendline features 15" Lyon alloys, while the Comfortline receives new 16" Hita alloys.

#### Go for R-Line

An optional R-Line Exterior Package is also available, including an R-Line front bumper with C-signature air curtains and rear bumper with integrated diffuser. Sill extensions in gloss black, pronounced roof spoiler and exclusive 17" Madrid alloys complete the authoritative look of the R-Line Package.



# For the love of the GTI-Forces



The road is calling and the Golf GTI is the perfect answer. What better way to have fun?



# The adrenaline junkie

Experience ultimate performance that will leave nothing but your breath behind.

Featuring an upgraded 169kW TSI GTI 6-speed DSG® engine accelerating from 0 to 100km/h in 6.4 seconds, the Golf GTI is a force to be reckoned with, defining a whole new era of high performance cars.



# GTeye candy



The Golf GTI is aerodynamically fine-tuned with C-signature air curtains while retaining the familiar red chrome strip that extends into the new standard LED headlights featuring highbeam light assist.

The aggressive styling is emphasised by the red GTI accents and honeycomb grille design.

At the back, the rear bumper sports a new integrated diffuser with GTI-styled twin pipe