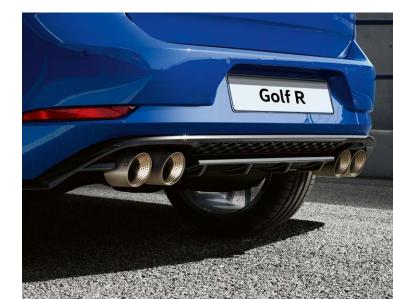

|                                                                                                 |                              | ura o – optionat               | - not availabl               |
|-------------------------------------------------------------------------------------------------|------------------------------|--------------------------------|------------------------------|
| Golf Specification                                                                              | TSI 81kW<br>Trendline Manual | TSI 81kW<br>Comfortline Manual | TSI 92kW<br>Comfortline DSG® |
| Engine                                                                                          |                              | 1                              | 1                            |
| Cylinders                                                                                       | 3                            | 3                              | 4                            |
| Capacity (cm³)                                                                                  | 1.0/999                      | 1.0/999                        | 1.4/1395                     |
| Valves (per cylinder)                                                                           | 4                            | 4                              | 4                            |
| Turbocharger                                                                                    | Х                            | х                              | х                            |
| Output (kW @ r/min)                                                                             | 81 @ 5000-5500               | 81 @ 5000-5500                 | 92 @ 5000-6000               |
| Torque (Nm @ r/min)                                                                             | 200 @ 2000-3500              | 200 @ 2000-3500                | 200 @ 1400-4000              |
| Diesel Particulate Filter (DPF)                                                                 | -                            | -                              | -                            |
| CO, Emissions (g/km)                                                                            | 109                          | 109                            | 120                          |
| BlueMotion Technology: Start-Stop with Brake-energy Recuperation                                | X                            | х                              | х                            |
| Transmission                                                                                    |                              | I                              |                              |
| 6-speed manual                                                                                  | Х                            | х                              | _                            |
| 7-speed DSG®                                                                                    | -                            | -                              | X                            |
| Performance                                                                                     |                              |                                |                              |
| Acceleration in seconds (0 - 100 km/h)                                                          | 9,9                          | 9,9                            | 9,1                          |
| Top speed (km/h)                                                                                | 196                          | 196                            | 204                          |
| Fuel Consumption (litres / 100 km)                                                              | 170                          | 170                            | 204                          |
|                                                                                                 | 4.0                          | 4.0                            | 4.1                          |
| Urban cycle (Euro)                                                                              | 6,0                          | 6,0                            | 6,1                          |
| Extra-urban cycle (Euro)                                                                        | 4,2                          | 4,2                            | 4,3                          |
| Combined cycle (Euro)                                                                           | 4,8                          | 4,8                            | 5,2                          |
| Running Gear                                                                                    |                              |                                |                              |
| Driving Profile Selection: includes Normal, Comfort, Sport, Individual and ECO profile settings | -                            | -                              | Х                            |
| Brakes                                                                                          |                              | I                              | I                            |
| Front and rear discs                                                                            | X                            | X                              | Х                            |
| Brake pad wear indicator                                                                        | X                            | Х                              | Х                            |
| ABS (Anti-lock Brake System)                                                                    | X                            | X                              | Х                            |
| ASR (Anti-Spin Regulator)                                                                       | X                            | X                              | Х                            |
| ESP (Electronic Stability Programme) with Brake Assist and EDL                                  | X                            | Х                              | Х                            |
| Transverse differential lock (XDS)                                                              | X                            | Х                              | Х                            |
| Multi-collision brake system                                                                    | Х                            | Х                              | Х                            |
| EBD (Electronic Brake-force Distribution)                                                       | Х                            | х                              | х                            |
| Electronic Parking Brake                                                                        | X                            | Х                              | х                            |
| Auto-hold                                                                                       | X                            | X                              | х                            |
| Dimensions / Capacities                                                                         |                              |                                |                              |
| Fuel tank (litres)                                                                              | 50                           | 50                             | 50                           |
| Luggage space (litres)                                                                          | 380                          | 380                            | 380                          |
| Length (mm)                                                                                     | 4258                         | 4258                           | 4258                         |
| Width (mm)                                                                                      | 1799                         | 1799                           | 1799                         |
| Height (mm)                                                                                     | 1492                         | 1492                           | 1492                         |
| Wheelbase (mm)                                                                                  | 2620                         | 2620                           | 2620                         |
| Track - front (mm)                                                                              | 1549                         | 1549                           | 1549                         |
| Track - rear (mm)                                                                               | 1521                         | 1521                           | 1521                         |
| Ground clearance (mm)                                                                           | 142                          | 142                            | 142                          |
|                                                                                                 |                              | 10,9                           | 10,9                         |
| Turning circle (m)                                                                              | 10,9                         |                                |                              |
| Turning circle (m)  Tare vehicle mass, (kg)                                                     | 1127                         | 1127                           | 1181                         |