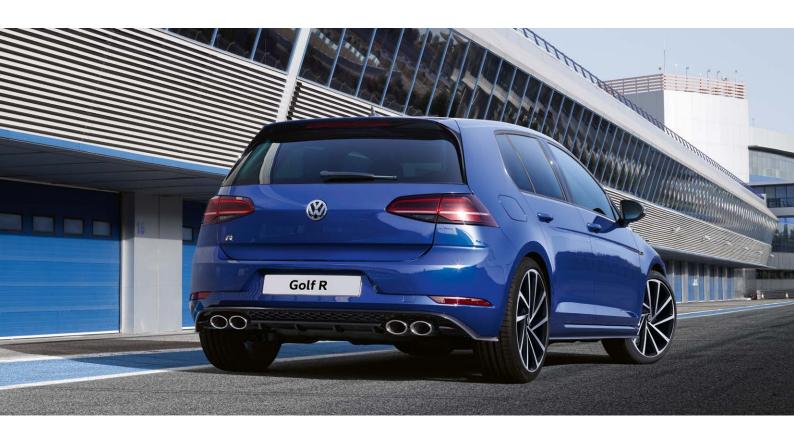

|                                                                                                 |                              | ura o – optionat               | - not availabl               |
|-------------------------------------------------------------------------------------------------|------------------------------|--------------------------------|------------------------------|
| Golf Specification                                                                              | TSI 81kW<br>Trendline Manual | TSI 81kW<br>Comfortline Manual | TSI 92kW<br>Comfortline DSG® |
| Engine                                                                                          |                              | 1                              | 1                            |
| Cylinders                                                                                       | 3                            | 3                              | 4                            |
| Capacity (cm³)                                                                                  | 1.0/999                      | 1.0/999                        | 1.4/1395                     |
| Valves (per cylinder)                                                                           | 4                            | 4                              | 4                            |
| Turbocharger                                                                                    | Х                            | х                              | х                            |
| Output (kW @ r/min)                                                                             | 81 @ 5000-5500               | 81 @ 5000-5500                 | 92 @ 5000-6000               |
| Torque (Nm @ r/min)                                                                             | 200 @ 2000-3500              | 200 @ 2000-3500                | 200 @ 1400-4000              |
| Diesel Particulate Filter (DPF)                                                                 | -                            | -                              | -                            |
| CO, Emissions (g/km)                                                                            | 109                          | 109                            | 120                          |
| BlueMotion Technology: Start-Stop with Brake-energy Recuperation                                | X                            | х                              | х                            |
| Transmission                                                                                    |                              | I                              |                              |
| 6-speed manual                                                                                  | Х                            | х                              | _                            |
| 7-speed DSG®                                                                                    | -                            | -                              | X                            |
| Performance                                                                                     |                              |                                |                              |
| Acceleration in seconds (0 - 100 km/h)                                                          | 9,9                          | 9,9                            | 9,1                          |
| Top speed (km/h)                                                                                | 196                          | 196                            | 204                          |
| Fuel Consumption (litres / 100 km)                                                              | 170                          | 170                            | 204                          |
|                                                                                                 | 4.0                          | 4.0                            | 4.1                          |
| Urban cycle (Euro)                                                                              | 6,0                          | 6,0                            | 6,1                          |
| Extra-urban cycle (Euro)                                                                        | 4,2                          | 4,2                            | 4,3                          |
| Combined cycle (Euro)                                                                           | 4,8                          | 4,8                            | 5,2                          |
| Running Gear                                                                                    |                              |                                |                              |
| Driving Profile Selection: includes Normal, Comfort, Sport, Individual and ECO profile settings | -                            | -                              | Х                            |
| Brakes                                                                                          |                              | I                              | I                            |
| Front and rear discs                                                                            | X                            | X                              | Х                            |
| Brake pad wear indicator                                                                        | X                            | Х                              | Х                            |
| ABS (Anti-lock Brake System)                                                                    | X                            | X                              | Х                            |
| ASR (Anti-Spin Regulator)                                                                       | X                            | X                              | Х                            |
| ESP (Electronic Stability Programme) with Brake Assist and EDL                                  | X                            | Х                              | Х                            |
| Transverse differential lock (XDS)                                                              | X                            | Х                              | Х                            |
| Multi-collision brake system                                                                    | Х                            | Х                              | Х                            |
| EBD (Electronic Brake-force Distribution)                                                       | Х                            | х                              | х                            |
| Electronic Parking Brake                                                                        | X                            | Х                              | х                            |
| Auto-hold                                                                                       | X                            | X                              | х                            |
| Dimensions / Capacities                                                                         |                              |                                |                              |
| Fuel tank (litres)                                                                              | 50                           | 50                             | 50                           |
| Luggage space (litres)                                                                          | 380                          | 380                            | 380                          |
| Length (mm)                                                                                     | 4258                         | 4258                           | 4258                         |
| Width (mm)                                                                                      | 1799                         | 1799                           | 1799                         |
| Height (mm)                                                                                     | 1492                         | 1492                           | 1492                         |
| Wheelbase (mm)                                                                                  | 2620                         | 2620                           | 2620                         |
| Track - front (mm)                                                                              | 1549                         | 1549                           | 1549                         |
| Track - rear (mm)                                                                               | 1521                         | 1521                           | 1521                         |
| Ground clearance (mm)                                                                           | 142                          | 142                            | 142                          |
|                                                                                                 |                              | 10,9                           | 10,9                         |
| Turning circle (m)                                                                              | 10,9                         |                                |                              |
| Turning circle (m)  Tare vehicle mass, (kg)                                                     | 1127                         | 1127                           | 1181                         |