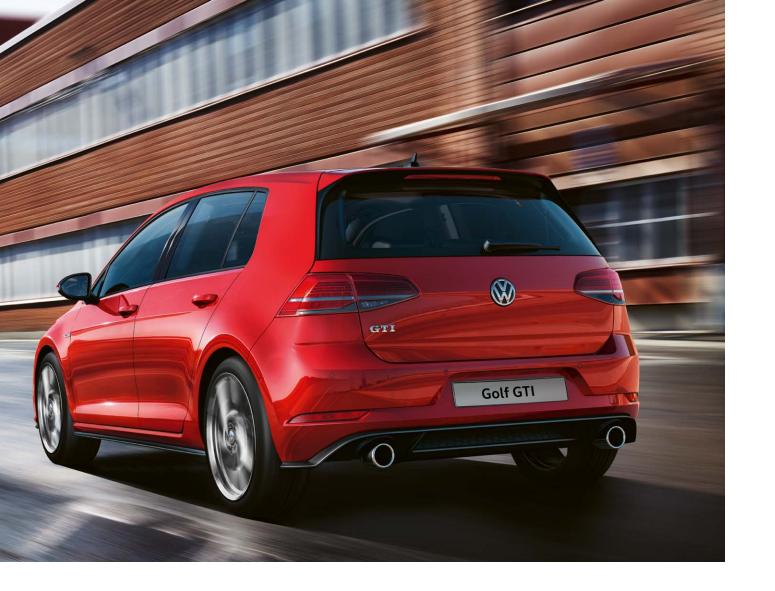

legend is looking better than ever

Golf features new LED-technology, creating a modern appearance that will make you look good while turning corners... and heads.

Keeping the Golf firmly on the road are alloy wheels that come standard across the range: the Trendline features 15" Lyon alloys, while the Comfortline receives new 16" Hita alloys.

#### Go for R-Line

An optional R-Line Exterior Package is also available, including an R-Line front bumper with C-signature air curtains and rear bumper with integrated diffuser. Sill extensions in gloss black, pronounced roof spoiler and exclusive 17" Madrid alloys complete the authoritative look of the R-Line Package.



# For the love of the GTI-Forces



The road is calling and the Golf GTI is the perfect answer. What better way to have fun?



# The adrenaline junkie

Experience ultimate performance that will leave nothing but your breath behind.

Featuring an upgraded 169kW TSI GTI 6-speed DSG® engine accelerating from 0 to 100km/h in 6.4 seconds, the Golf GTI is a force to be reckoned with, defining a whole new era of high performance cars.



# GTeye candy



The Golf GTI is aerodynamically fine-tuned with C-signature air curtains while retaining the familiar red chrome strip that extends into the new standard LED headlights featuring highbeam light assist.

The aggressive styling is emphasised by the red GTI accents and honeycomb grille design.

At the back, the rear bumper sports a new integrated diffuser with GTI-styled twin pipe exhaust that exudes power. Dark red LED taillights with flowing indicator lights and all-new