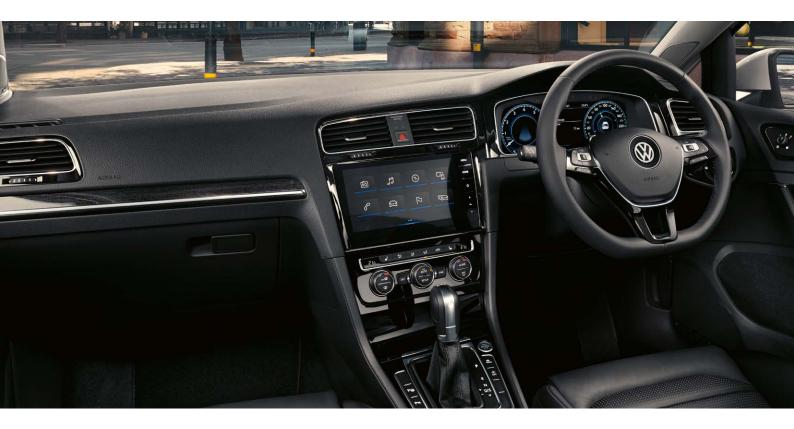

# The iconic all-rounder



# Golf is one legend that always delivers.

And with a formidable reputation that precedes itself in a big way, the Golf is versatile and destined to remain an icon for years to come.



# A drive **to remember**

Golf epitomises automotive excellence with a new TSI engine range, enhanced safety features and improved driver assistance systems.

Powered by the next-generation TSI engines, a substantial increase in torque and improved fuel consumption, the Golf truly shines on the road.

With driving innovations like Active Info Display, Blind Spot Detection, Rear Traffic Alert, Trailer Assist and Adaptive Cruise Control with Front Assist and Autonomous Emergency Braking, Golf is reborn and will make you fall in love with driving again.

# Moving with the times



In a world where technology is evolving every day, the futureready features available in Golf allude to the start of a new era for Volkswagen.

Whether you want to make phone calls, listen to your favourite tracks, navigate to your destination or plug in your smartphone to App-Connect, Golf has made high-tech easier.

The optional 9.2" Discover Pro touchscreen features Gesture Control which senses your hand movements and reacts even before you touch. Now you can swipe through menu options, tracks and browse radio stations with a swish of your finger. It's clear that the new Golf is more than just a car - it's the future of driving.





# The legend is looking better than ever

Golf features new LED-technology, creating a modern appearance that will make you look good while turning corne