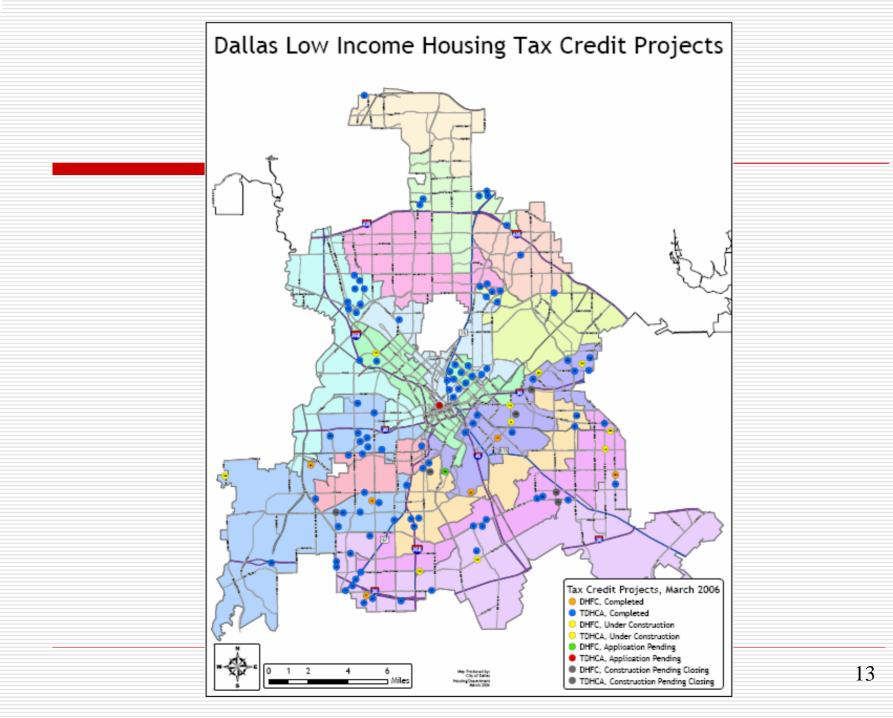

#### • HISTORY OF TAX CREDIT PROJECTS

- 119 Projects with 21,494 Units completed, under construction, or commencing construction pending closing since 1988
- > 102 Projects with 18,528 Units are completed
- 10 tax credit projects consisting of 1,928 units are currently under construction in the City of Dallas
- ➢ 6 Projects with 1,038 Units are waiting to close on their construction loans
- > 1 Project, City Parc at Runyon Springs No. 77, was withdrawn
- Includes projects with bonds issued by DHFC, TDHCA and DHA

### □ Map Legend with 121 Tax Credit Projects

| ID  | Development                            | Project Address            | Total Units | Year | Issuer |
|-----|----------------------------------------|----------------------------|-------------|------|--------|
|     |                                        |                            |             |      |        |
| 121 | Goodhaven Apartments                   | 1810 High Hill             | 332         | 2006 | DHFC   |
|     | TDHCA Application Pending              |                            |             |      |        |
| 120 | City Walk at Akard                     | 511 N. Akard               | 209         |      | TDHCA  |
|     |                                        | Total Application Pending  | 209         |      |        |
|     | Approved Tax Credit Projects Completed |                            |             |      |        |
| 1   | Chateau Crete Apartments               | 1916 Stevens Forest Drive  | 93          | 1988 | TDHCA  |
| 2   | Prince William                         | 504 N Marsalis Avenue      | 12          | 1989 | TDHCA  |
| 3   | Surrey Row                             | 7272 Marvin D Love Freeway | 436         | 1989 | TDHCA  |
| 4   | Autumn Creek                           | 10765 E Northwest Highway  | 82          | 1990 | TDHCA  |
| 5   | Cross Creek Apartments                 | 6033 E Northwest Highway   | 264         | 1990 | TDHCA  |
| 6   | Chapel Creek                           | 3410 Hidalgo Drive         | 192         | 1990 | TDHCA  |
| 7   | Manor On The Park                      | 3122 Park Lane             | 108         | 1990 | TDHCA  |
| 8   | March Street Apartments                | 4500 March Avenue          | 60          | 1990 | TDHCA  |
| 9   | Royal Palm                             | 5520 Gaston Avenue         | 23          | 1991 | TDHCA  |
| 10  | French Colony Apartments               | 1235 Hartsdale             | 94          | 1991 | TDHCA  |