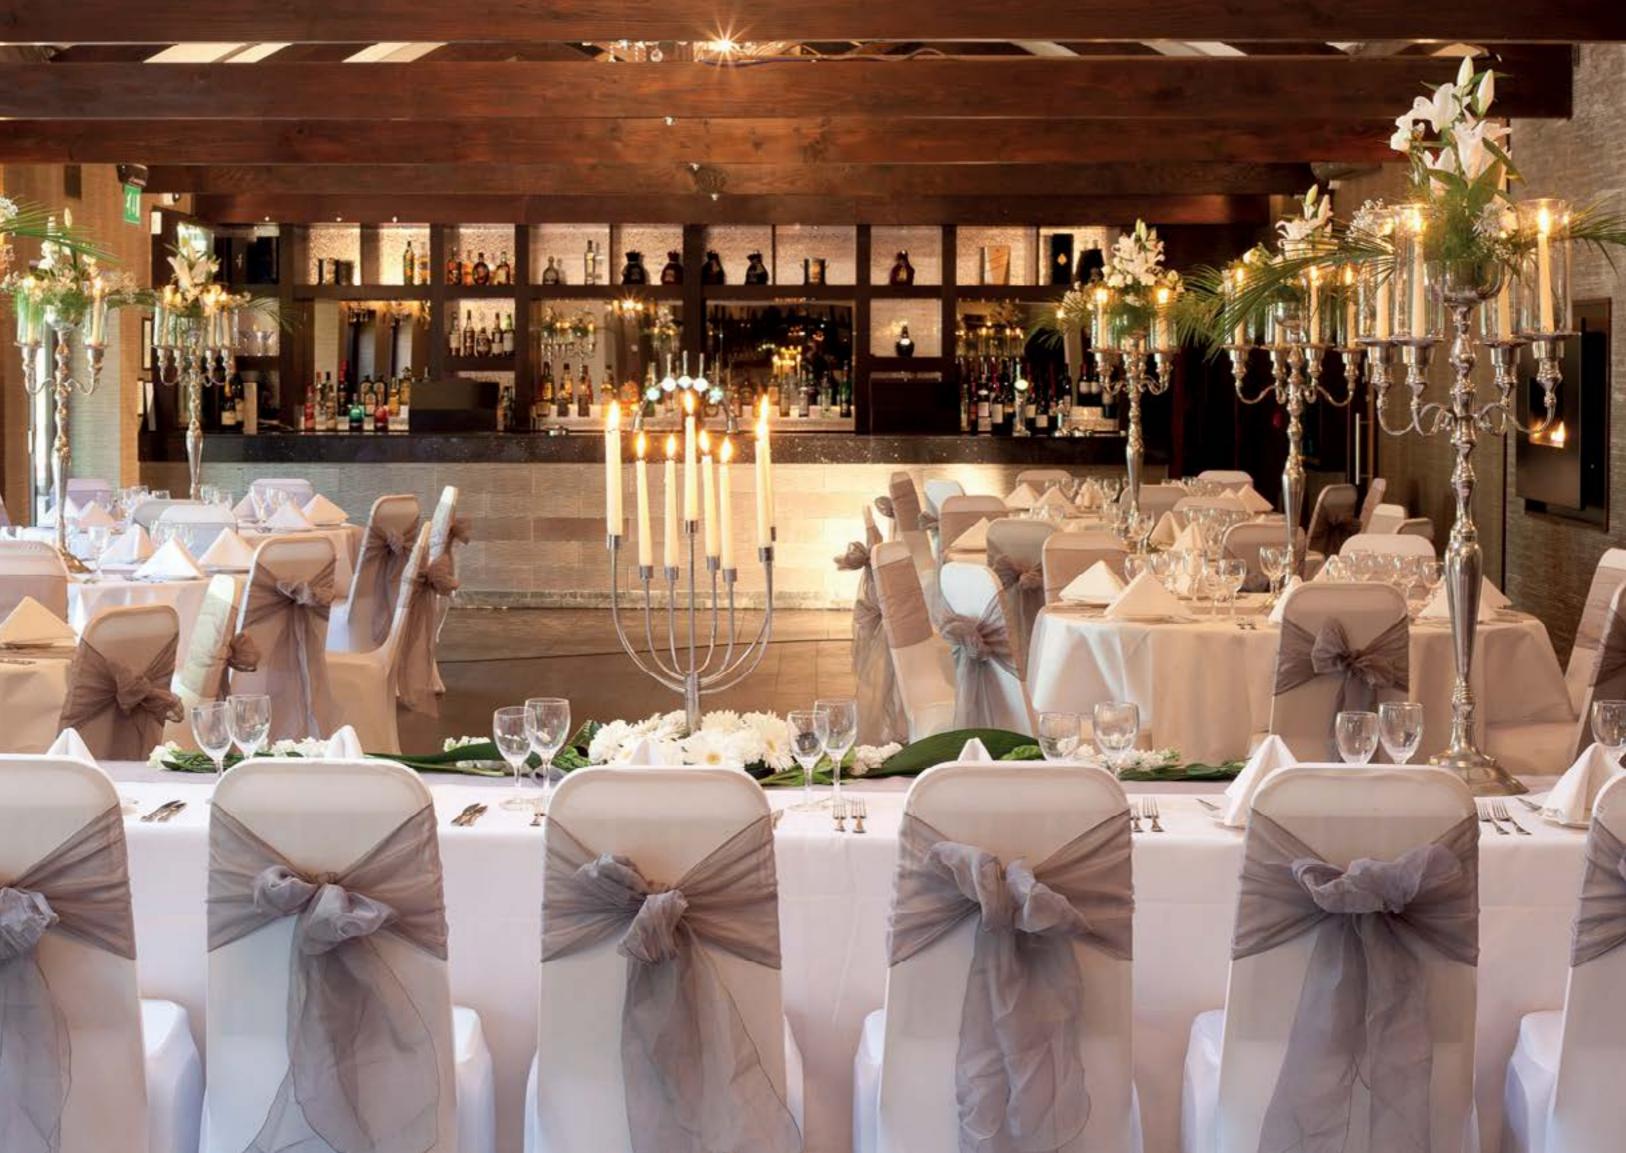

### THE IVORY SUITE

The largest of our suites, furnished with ivory drapes and grand chandeliers, offers elegance and prestige for your wedding celebration. This grand room is the perfect setting for a fairy tale wedding, along with the exquisite pagoda and secret garden area which provides a perfect scene for your memorable occasion. The exquisite pagoda and striking views set the perfect scene for all your special photos.

### THE GARDEN ROOM

This intimate suite provides an eclectic style to suit any couple, with its stunning chandeliers, exposed beams and solid wood floors. The Garden Room is amongst one of the few locations in Nottingham to have an external civil ceremony area within its own sculptured private garden and patio area, providing the ultimate scene and backdrop for your wedding.

# THE CRYSTAL HALL

The spectacular barn conversion was originally part of the landmark Goosedale Farm. Beautifully restored with exposed brick, crystal chandeliers and slate tiles, The Crystal Hall is spacious and light. Start your celebrations with canapés and champagne or the option to have your civil ceremony within this natural beautiful surrounding.