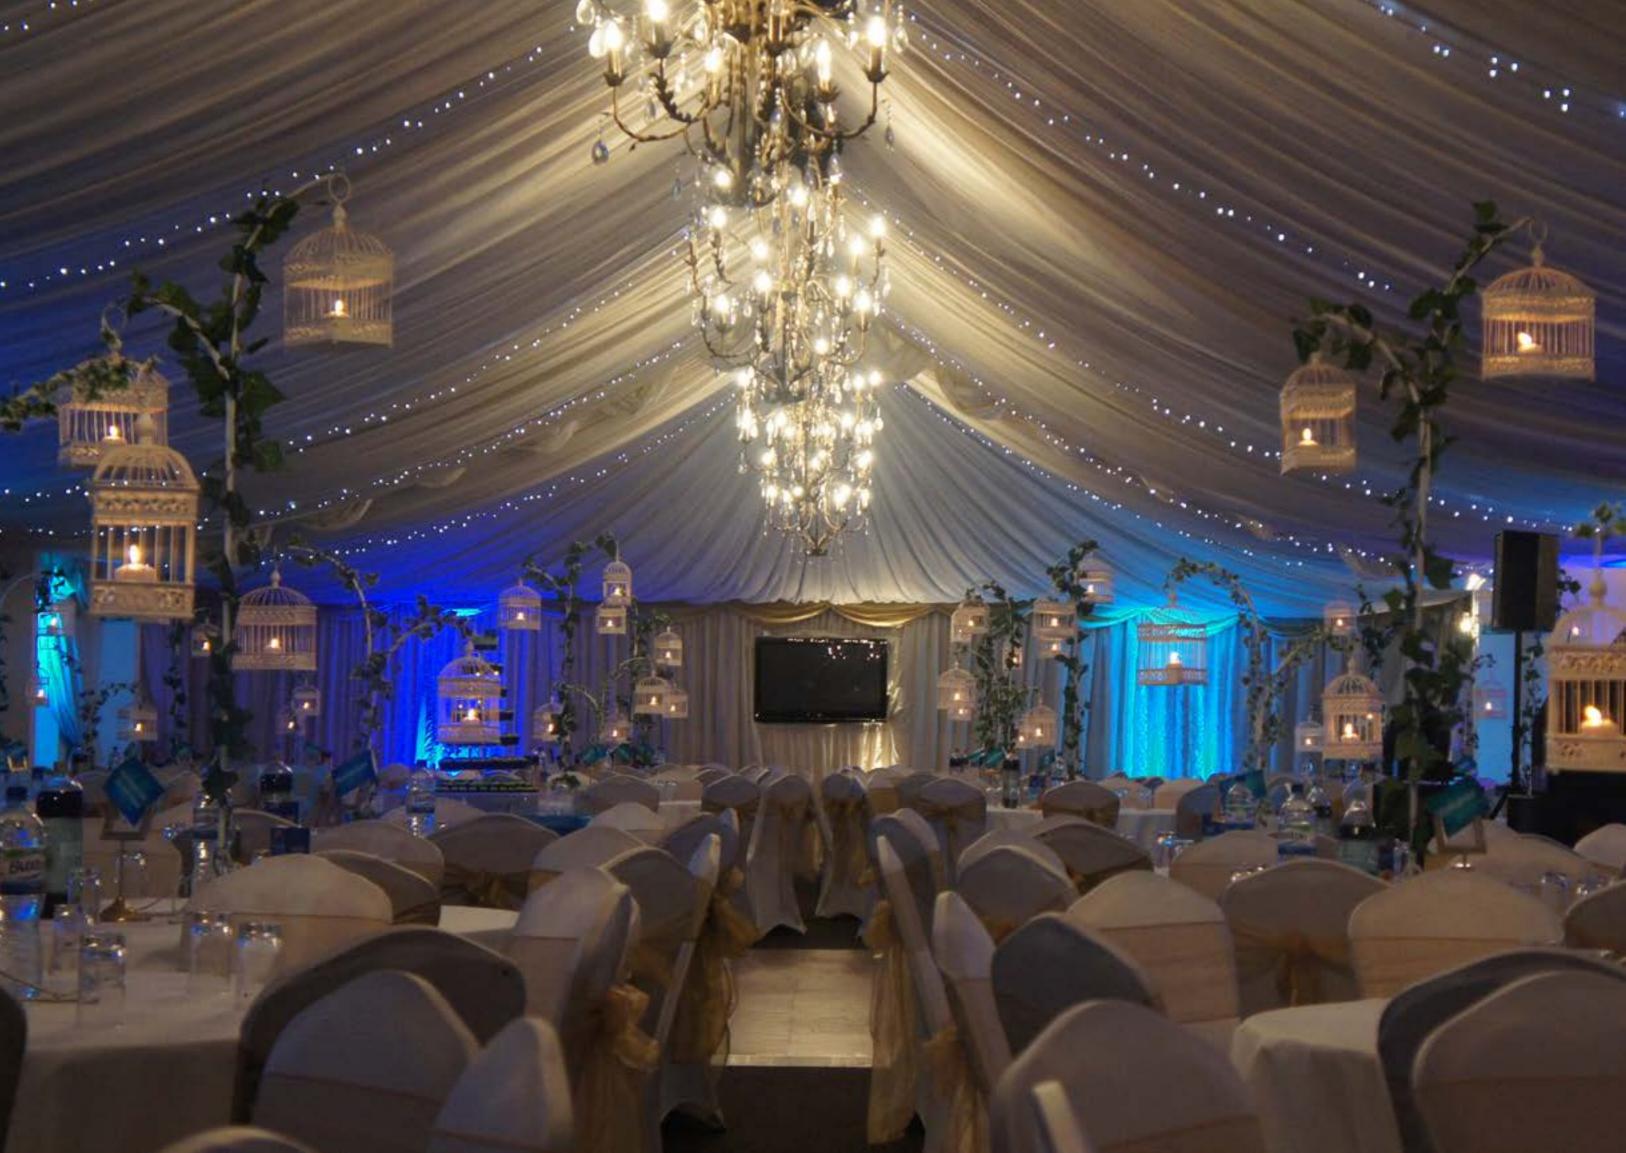

# ELEGANT INTIMATE EXQUISITE

Goosedale is proud to have a selection of private rooms with contemporary bars and terraces for hire. All the rooms are spacious with excellent facilities, have a wonderful atmosphere and superb photographic areas. There is flexibility to accommodate intimate weddings to larger capacities.

### THE IVORY SUITE

The largest of our suites, furnished with ivory drapes and grand chandeliers, offers elegance and prestige for your wedding celebration. This grand room is the perfect setting for a fairy tale wedding, along with the exquisite pagoda and secret garden area which provides a perfect scene for your memorable occasion. The exquisite pagoda and striking views set the perfect scene for all your special photos.