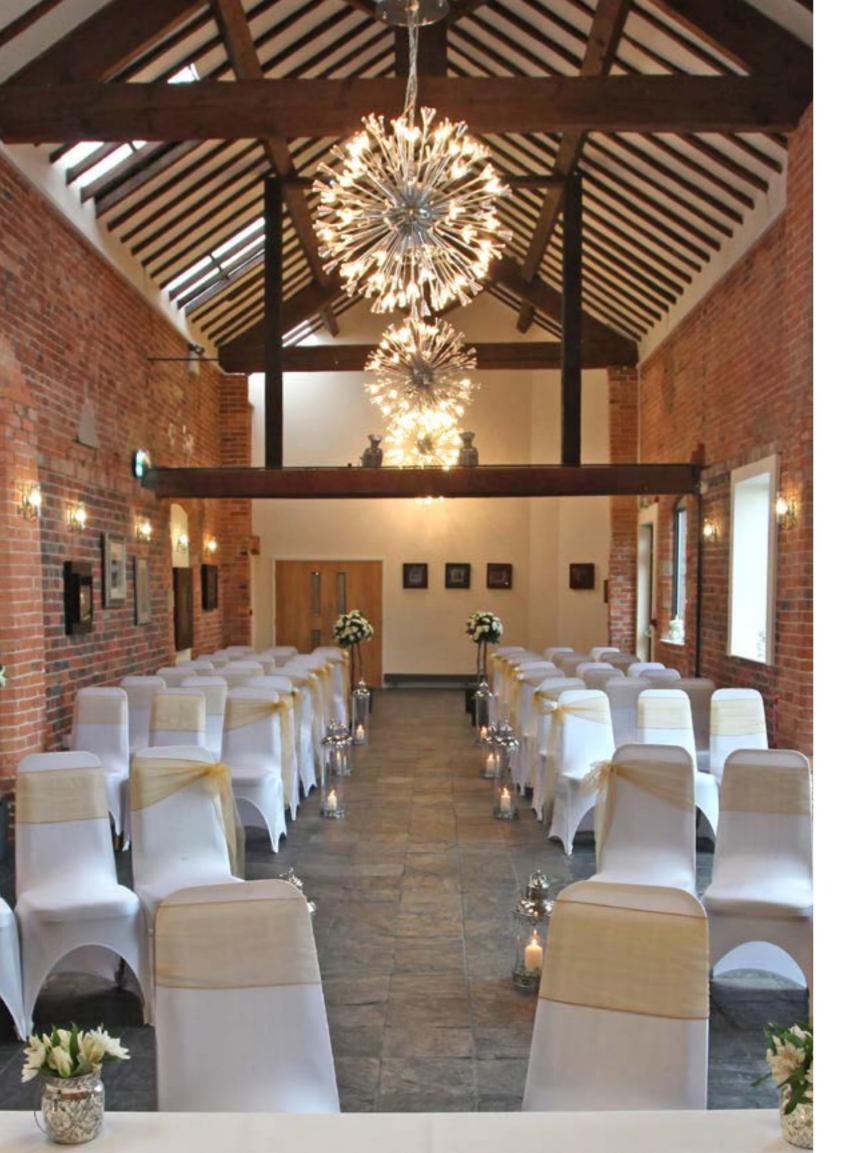

# THE CRYSTAL HALL

The spectacular barn conversion was originally part of the landmark Goosedale Farm. Beautifully restored with exposed brick, crystal chandeliers and slate tiles, The Crystal Hall is spacious and light. Start your celebrations with canapés and champagne or the option to have your civil ceremony within this natural beautiful surrounding.

# LOVE YOU YOU TOO I DO

Goosedale is licensed to hold civil ceremonies within The Crystal Hall, The Garden Room, The Garden Sanctuary and The Ivory Suite. Each offers a choice of different surroundings for couples to choose from. Whether it's the outstanding beauty of The Crystal Hall or the picturesque backdrop of The Garden Sanctuary, all our spaces offer you the perfect surrounding for your special day.