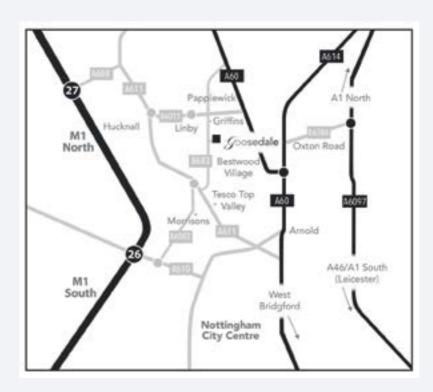

# HOW TO FIND US

Goosedale is 10 minutes from both junctions 26 / 27 of the M1 and 15 minutes from Nottingham City Centre.

For satellite navigation systems please use the postcode: NG6 8UN

Goosedale Conference & Banqueting Goosedale Lane Papplewick Nottingham NG6 8UJ (POSTAL ONLY)