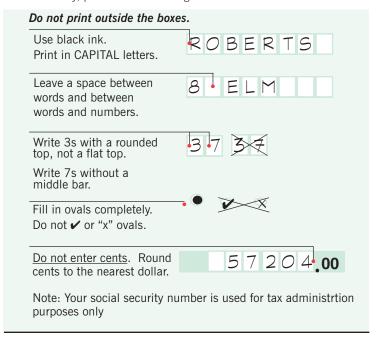

- Copy lines 3 through 12 from the appropriate lines on your federal return. Do not recalculate any amounts or totals. Some amounts entered on your federal return may not need to be entered on your DC return.
- Not all items will apply to you. Fill in only those that apply. If the amount is zero, leave the line blank.
- If you had a loss for Lines 6, 7, 8, 9, 10, 12, 14 or 16, fill in the oval by the "Fill in if minus" statement to show that the figure entered is negative. Do not enter a minus sign in the boxes.
- Do not enter cents. Round cents to the nearest dollar. Drop cents for amounts under 50¢; round up to the next dollar for amounts of 50¢ and over.

Example: \$10,500.50 rounds up to \$10,501 \$10,500.49 rounds down to \$10,500