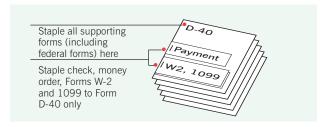

### **Assembling your return**

- Staple any check or money order, or Forms W-2 or 1099, to the front of your Form D-40 where indicated.
- Staple any requested documents to your Form D-40 in order using the "file order number" shown in the lower right corner of the schedule or form.

- Send in your original DC return, not a copy. Please fold your return once and use the envelope enclosed.
- Staple any forms and documents (including any filed with your federal return), to the upper left corner in the following order:
- DC Form D-40 (with Forms W-2 and 1099 and check or money order attached as indicated)
- DC Schedule S
- DC Schedule H
- Federal Schedule A (Form 1040)
- DC Form FR-127
- DC Form FR-147, letters of administration and copy of death certificate
- DC Form D-2440
- DC Form D-2441
- Federal Form 1040, 1040A or 1040EZ
- Federal Schedule C (Form 1040)
- Federal Schedule C-EZ (Form 1040)
- Federal Schedule D (Form 1040)
- Federal Form 4797
- Federal Form 4972
- Federal Schedule E (Form 1040)
- Federal Schedule F (Form 1040)
- Federal Form 2441
- Federal Form 8814
- Federal Forms 1120S K-1/1065 K-1
- Any state returns