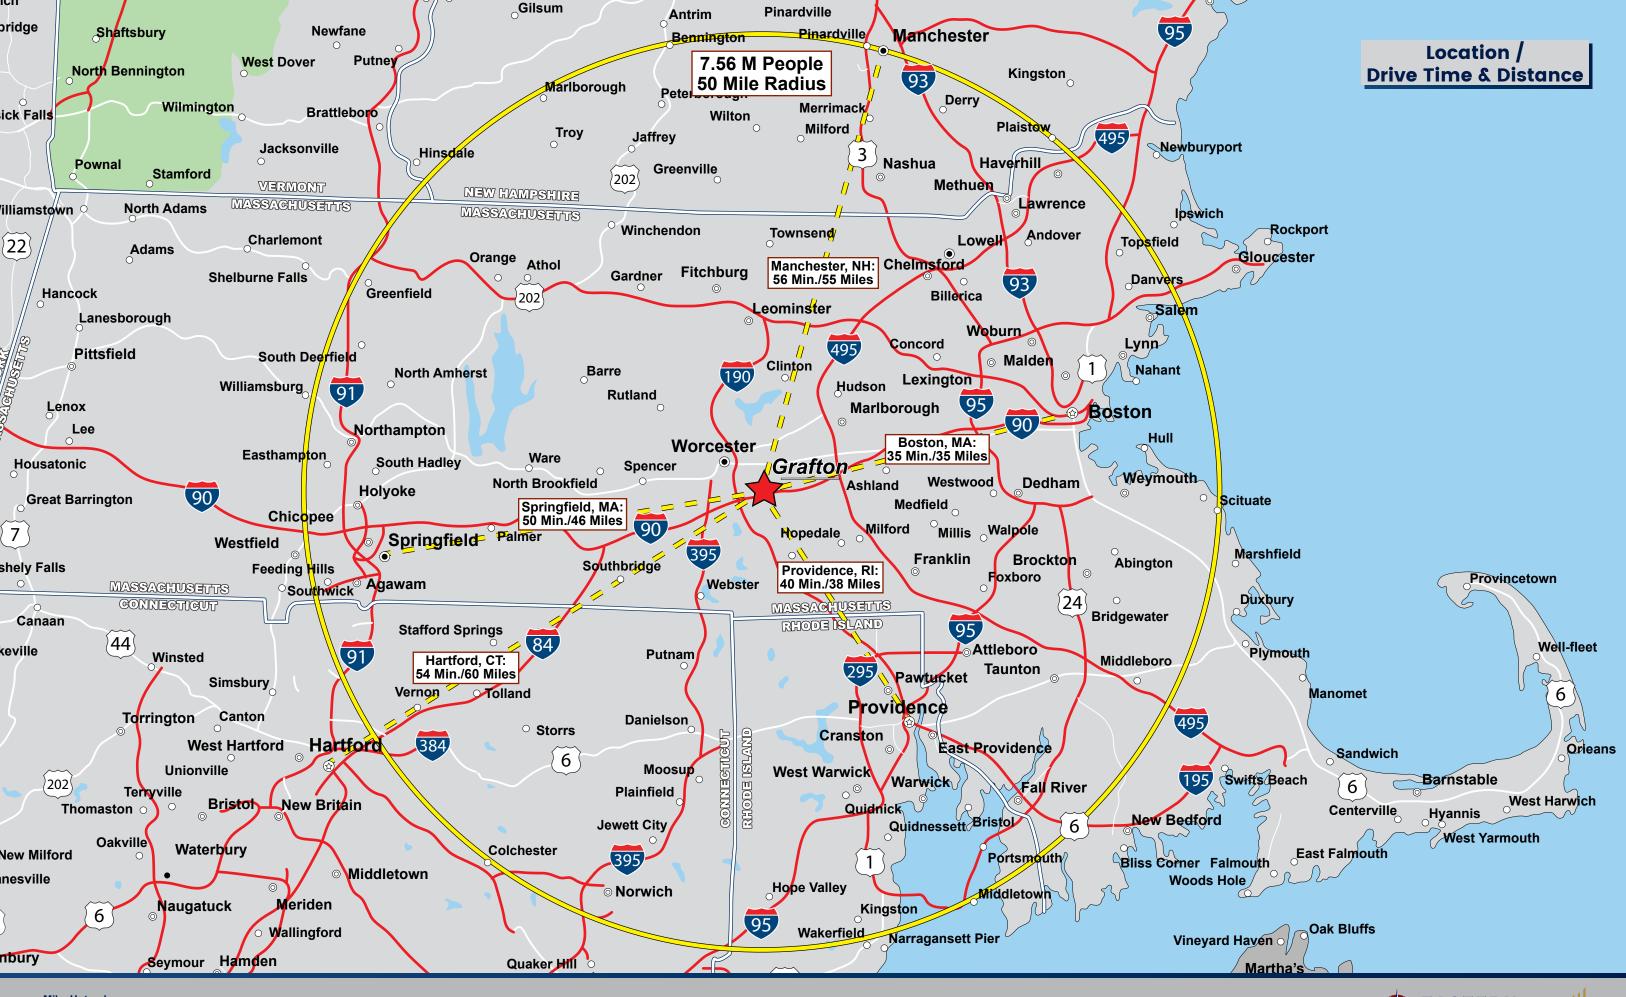

## **FULLY PERMITTED AND APPROVED**

- **Priority Development Overlay District**
- **Ground Lease or Build-to-Suit**
- 26.2 Acres / Up to 331,700 SF
- 0.5 Miles to I-90 @ Exit 11
- **Multiple Uses Allowed**
- 50 Mile Population 7.56 Million
- I-91 54 Miles / 51 Minutes
- I-84 20 Miles / 19 Minutes
- I-495 14 Miles / 12 Minutes