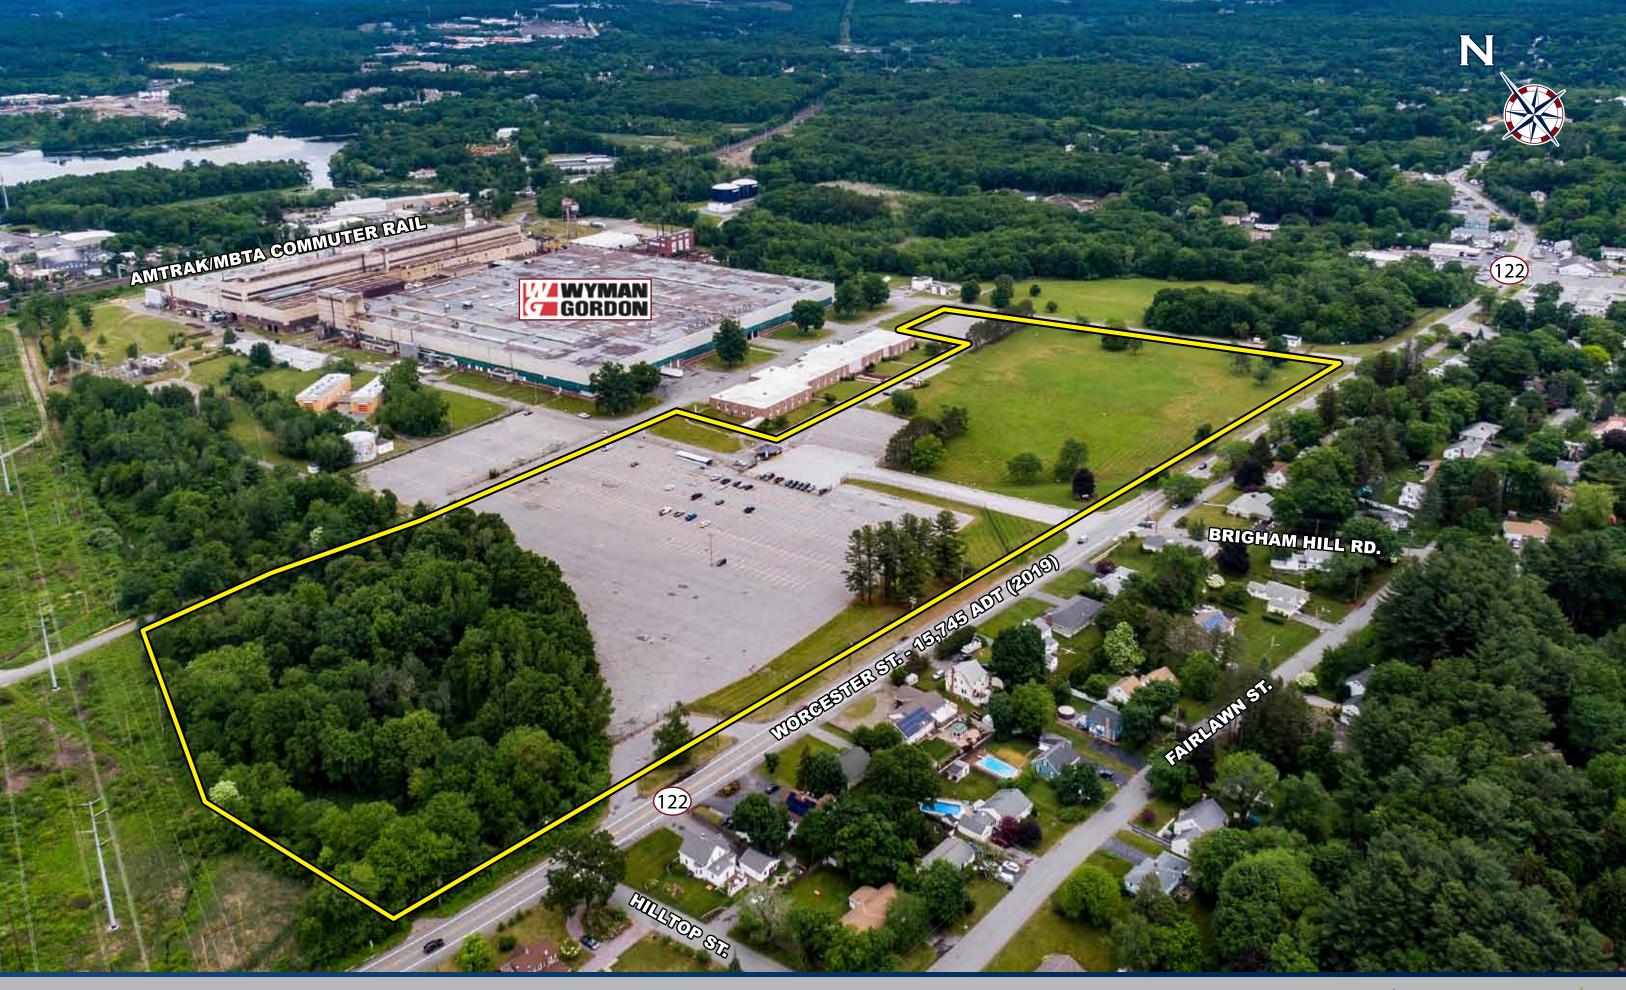

## **FULLY PERMITTED AND APPROVED**

- **Priority Development Overlay District**
- **Ground Lease or Build-to-Suit**
- 26.2 Acres / Up to 331,700 SF
- 0.5 Miles to I-90 @ Exit 11
- **Multiple Uses Allowed**
- 50 Mile Population 7.56 Million
- I-91 54 Miles / 51 Minutes
- I-84 20 Miles / 19 Minutes
- I-495 14 Miles / 12 Minutes

- **Server Hosting Managed Hosting**
- **Cloud Computing**

Available: Up to 331,700 SF

**For Custom Built Solutions** 

1,070' x 310' **Building:** 

Office Space: Class A

**LED Fixtures** <u>Lighting:</u>

**Clear Height: Build-to-Suit** 

**Fire Protection: ESFR** 

**Zoning:** Industrial/Light Industrial

**Serviced By: National Grid** 

mhotarek@easternretail.com Direct: 781-849-9017

ıcn

**WORCESTER STREET** 122 15,745 ADT (2019)