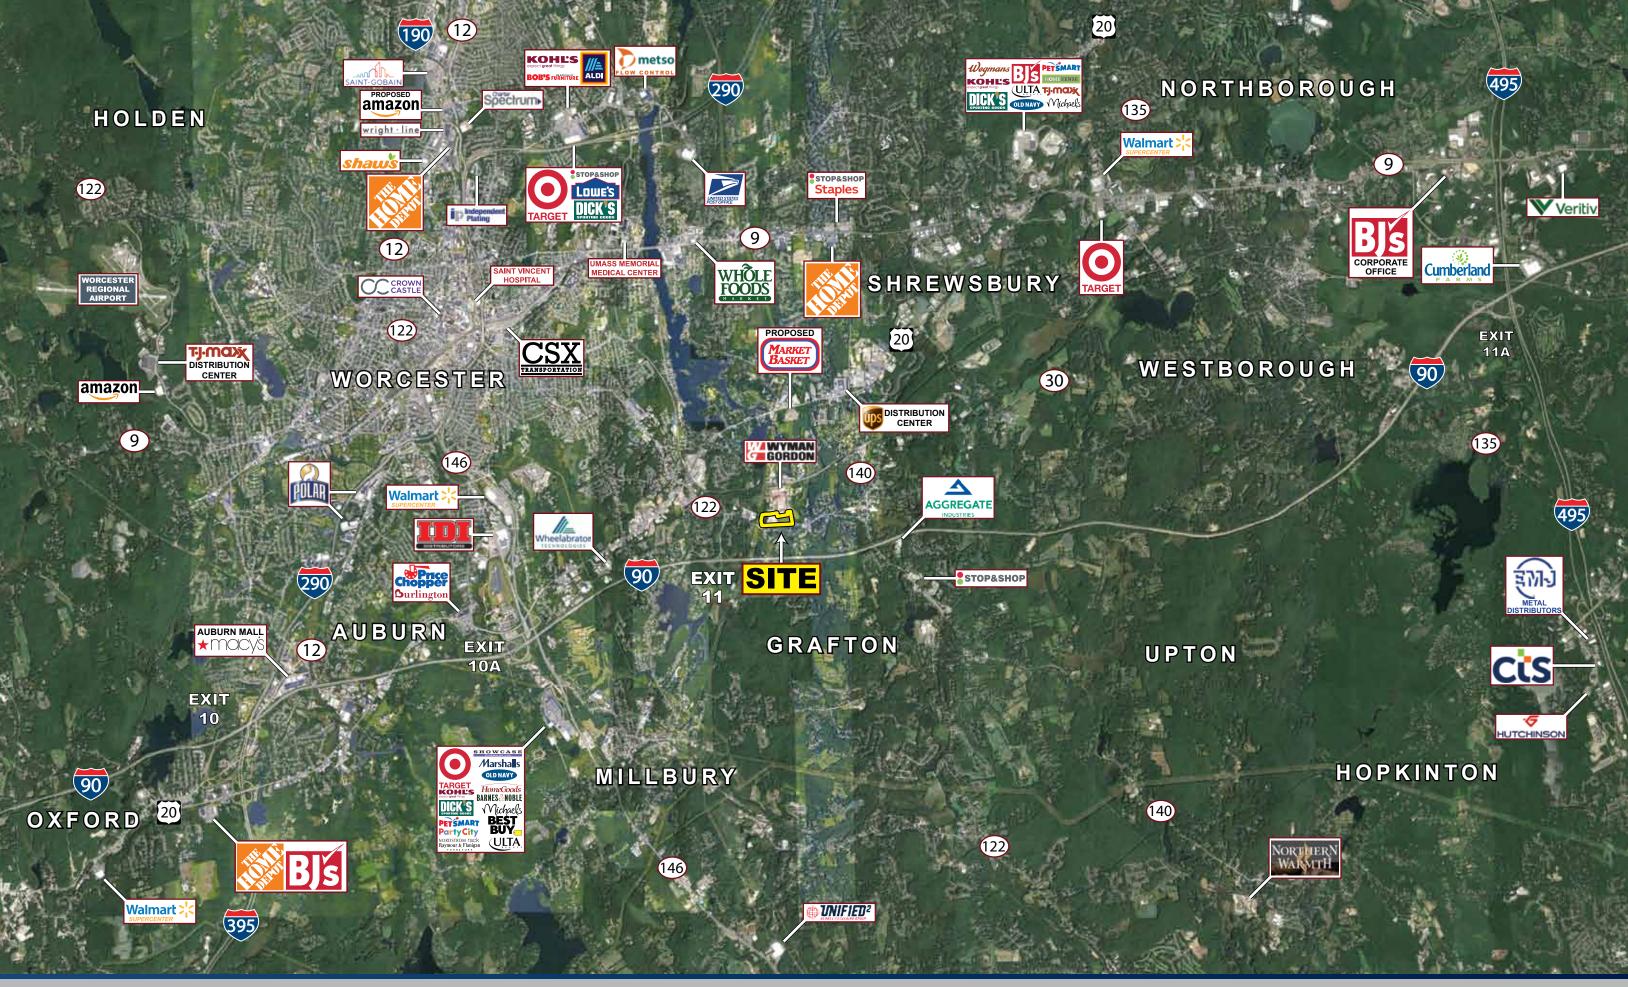

## **FULLY PERMITTED AND APPROVED**

- **Priority Development Overlay District**
- **Ground Lease or Build-to-Suit**
- 26.2 Acres / Up to 331,700 SF
- 0.5 Miles to I-90 @ Exit 11
- **Multiple Uses Allowed**
- 50 Mile Population 7.56 Million
- I-91 54 Miles / 51 Minutes
- I-84 20 Miles / 19 Minutes
- I-495 14 Miles / 12 Minutes