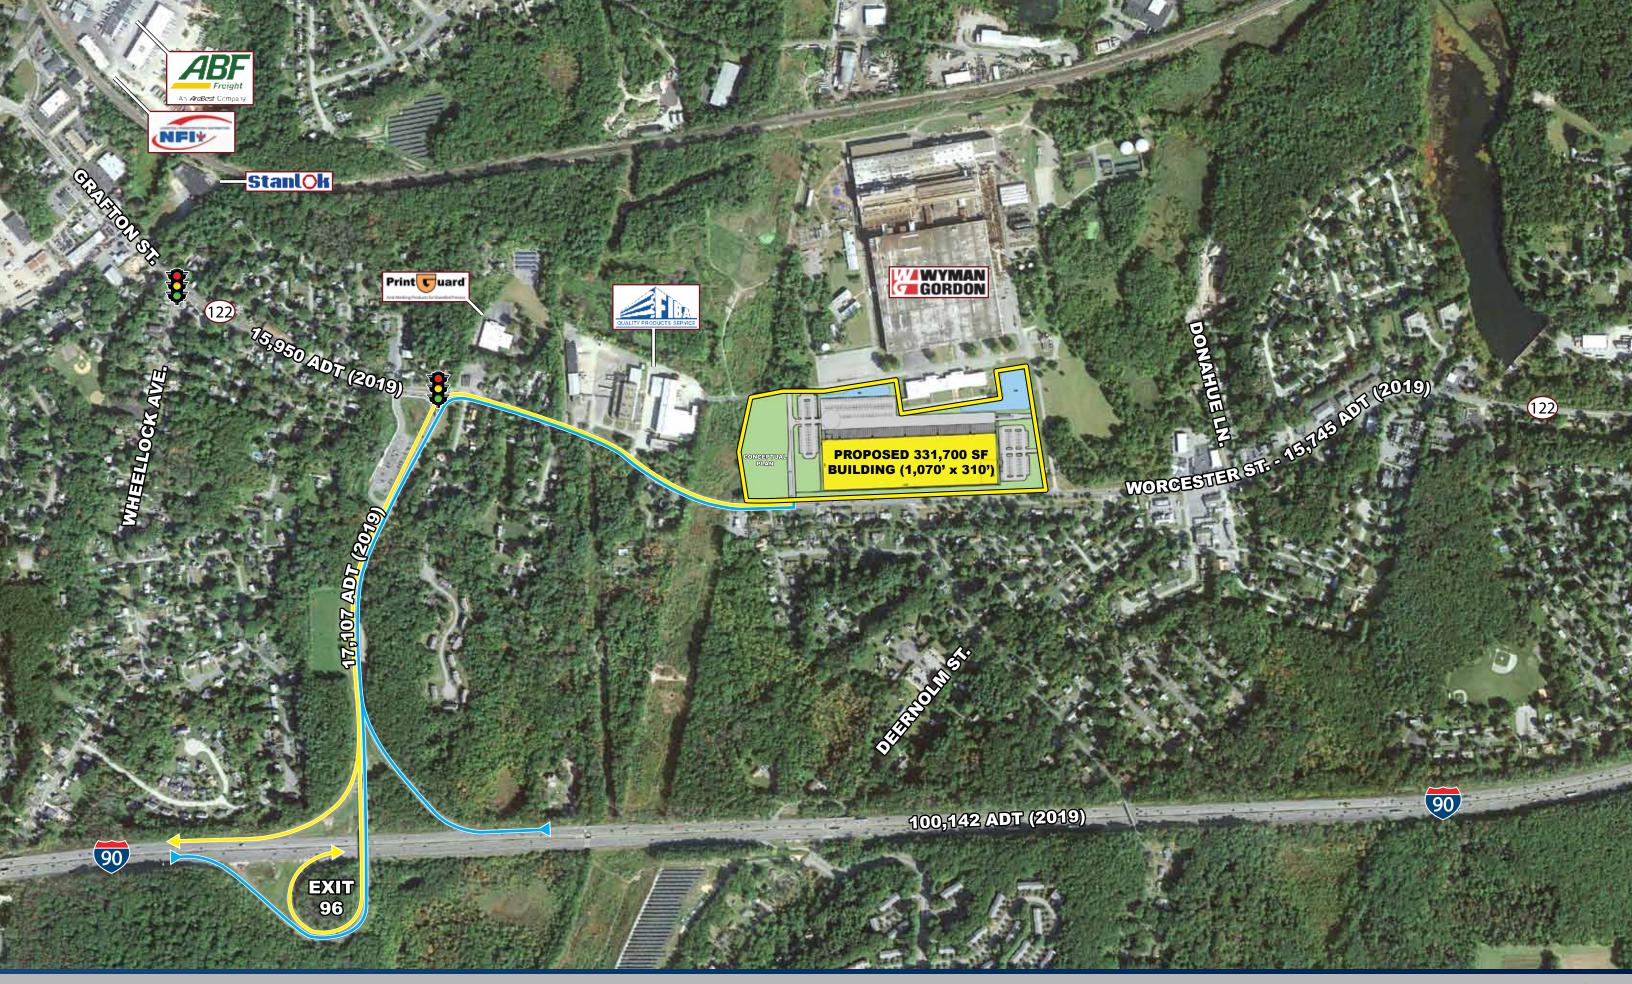

## **FULLY PERMITTED AND APPROVED**

- **Priority Development Overlay District**
- **Ground Lease or Build-to-Suit**
- 26.2 Acres / Up to 331,700 SF
- 0.5 Miles to I-90 @ Exit 11
- **Multiple Uses Allowed**
- 50 Mile Population 7.56 Million
- I-91 54 Miles / 51 Minutes
- I-84 20 Miles / 19 Minutes
- I-495 14 Miles / 12 Minutes

- **Server Hosting Managed Hosting**
- **Cloud Computing**

Available: Up to 331,700 SF

**For Custom Built Solutions** 

1,070' x 310' **Building:** 

Office Space: Class A

**LED Fixtures** <u>Lighting:</u>

**Clear Height: Build-to-Suit** 

**Fire Protection: ESFR** 

**Zoning:** Industrial/Light Industrial

**Serviced By: National Grid** 

mhotarek@easternretail.com Direct: 781-849-9017

ıcn

**WORCESTER STREET** 122 15,745 ADT (2019)