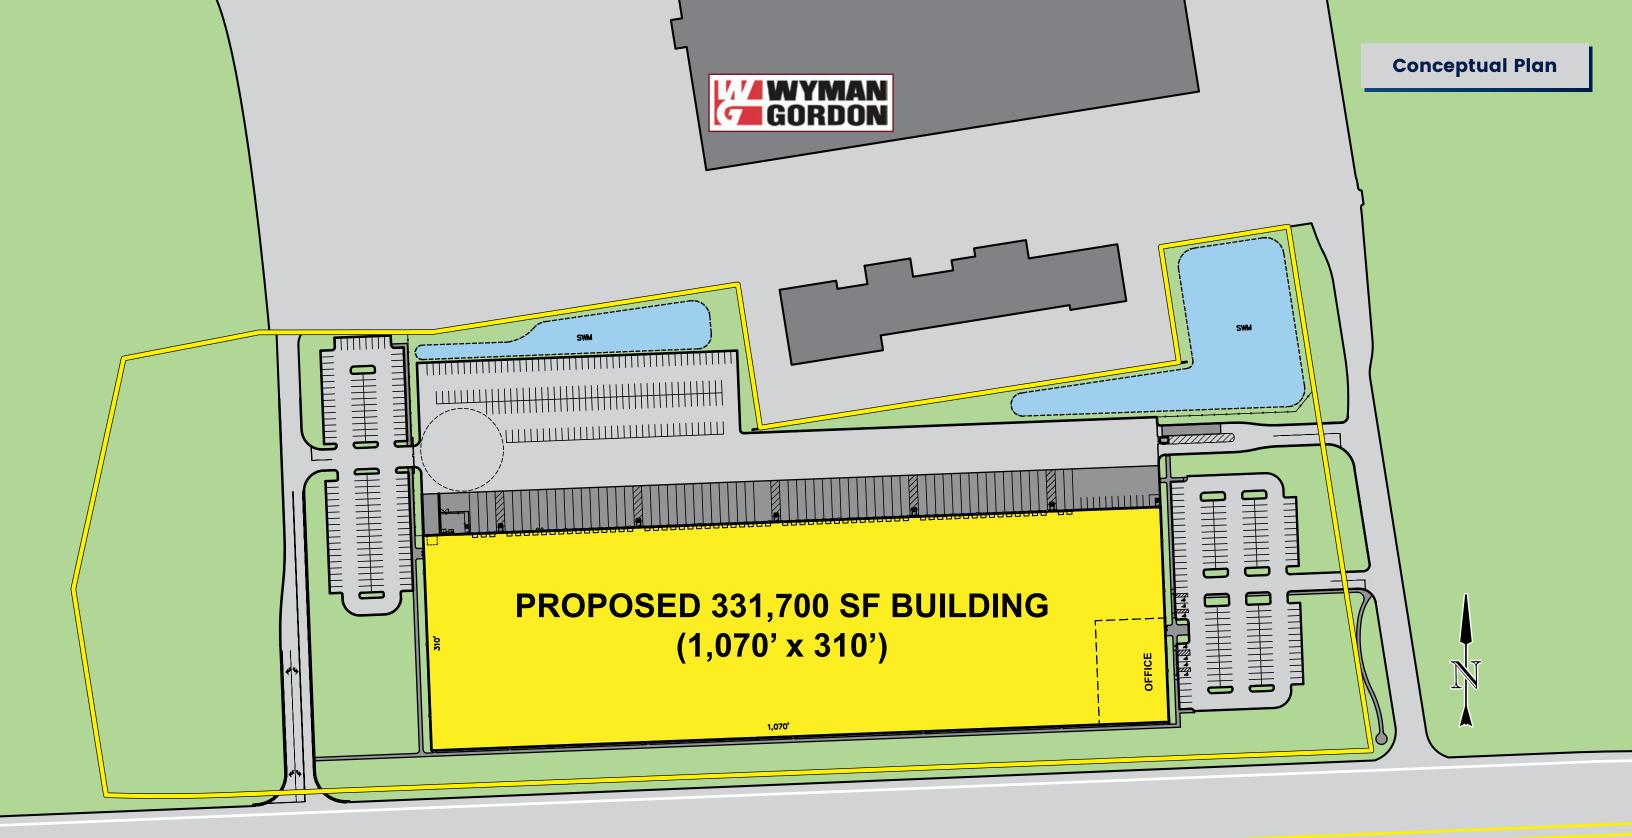

- **Server Hosting Managed Hosting**
- **Cloud Computing**

Available: Up to 331,700 SF

**For Custom Built Solutions** 

1,070' x 310' **Building:** 

Office Space: Class A

**LED Fixtures** <u>Lighting:</u>

**Clear Height: Build-to-Suit** 

**Fire Protection: ESFR** 

**Zoning:** Industrial/Light Industrial

**Serviced By: National Grid** 

mhotarek@easternretail.com Direct: 781-849-9017

ıcn

**WORCESTER STREET** 122 15,745 ADT (2019)