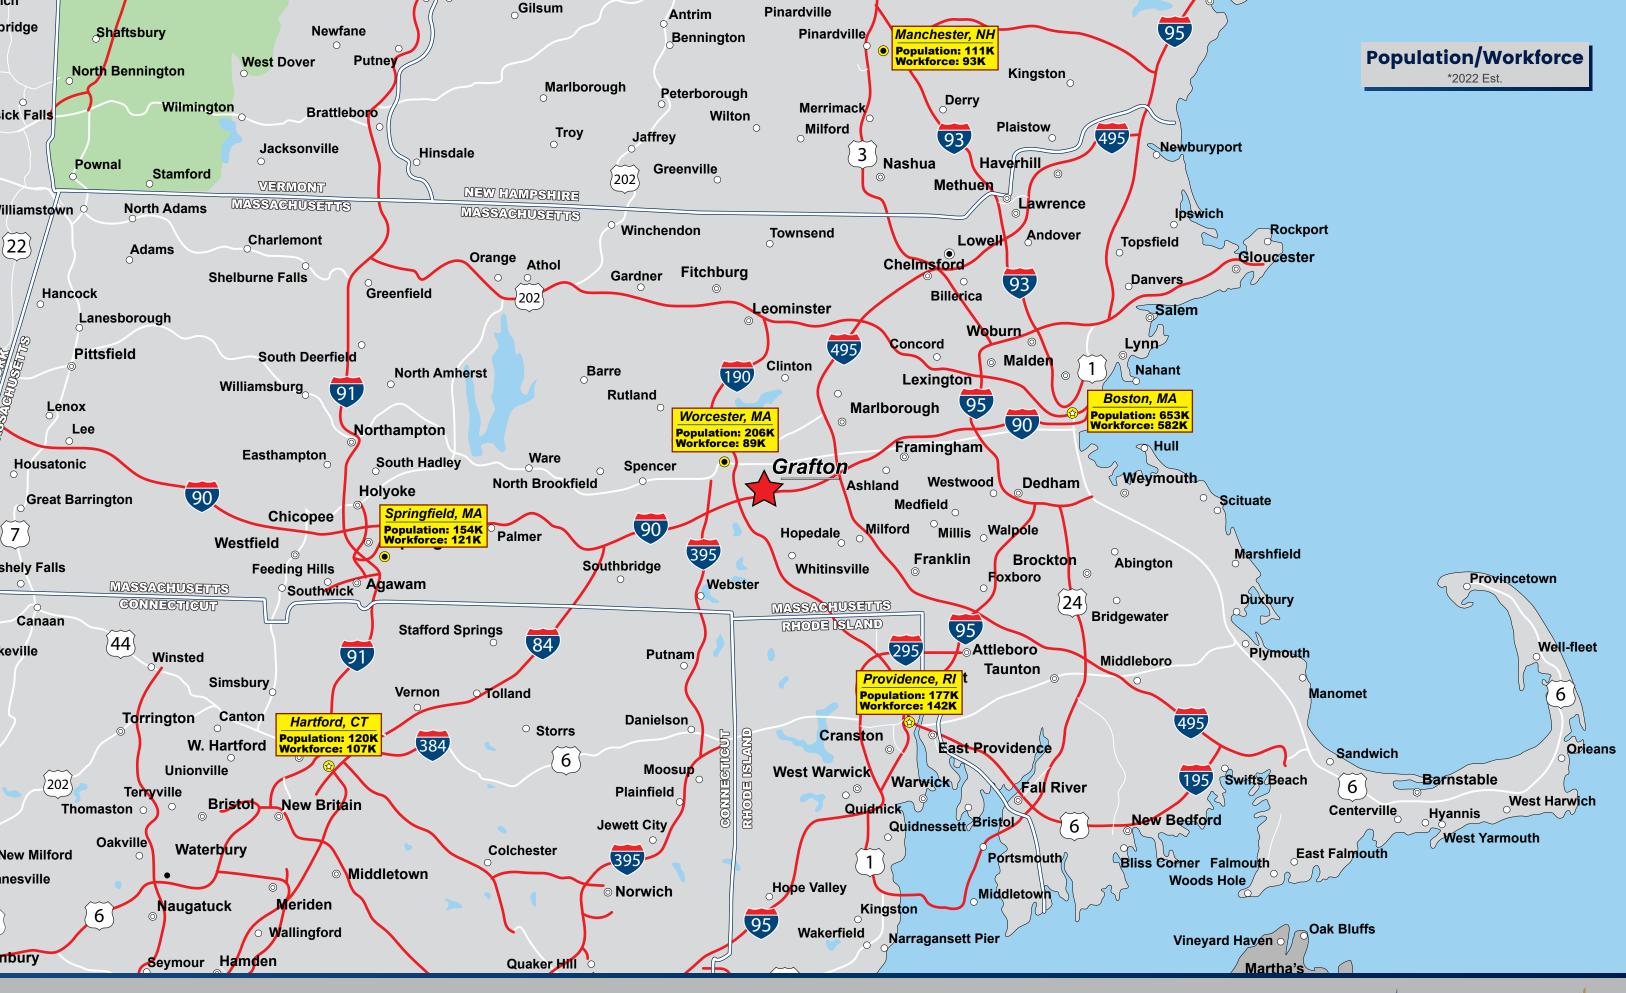

## **FULLY PERMITTED AND APPROVED**

- **Priority Development Overlay District**
- **Ground Lease or Build-to-Suit**
- 26.2 Acres / Up to 331,700 SF
- 0.5 Miles to I-90 @ Exit 11
- **Multiple Uses Allowed**
- 50 Mile Population 7.56 Million
- I-91 54 Miles / 51 Minutes
- I-84 20 Miles / 19 Minutes
- I-495 14 Miles / 12 Minutes