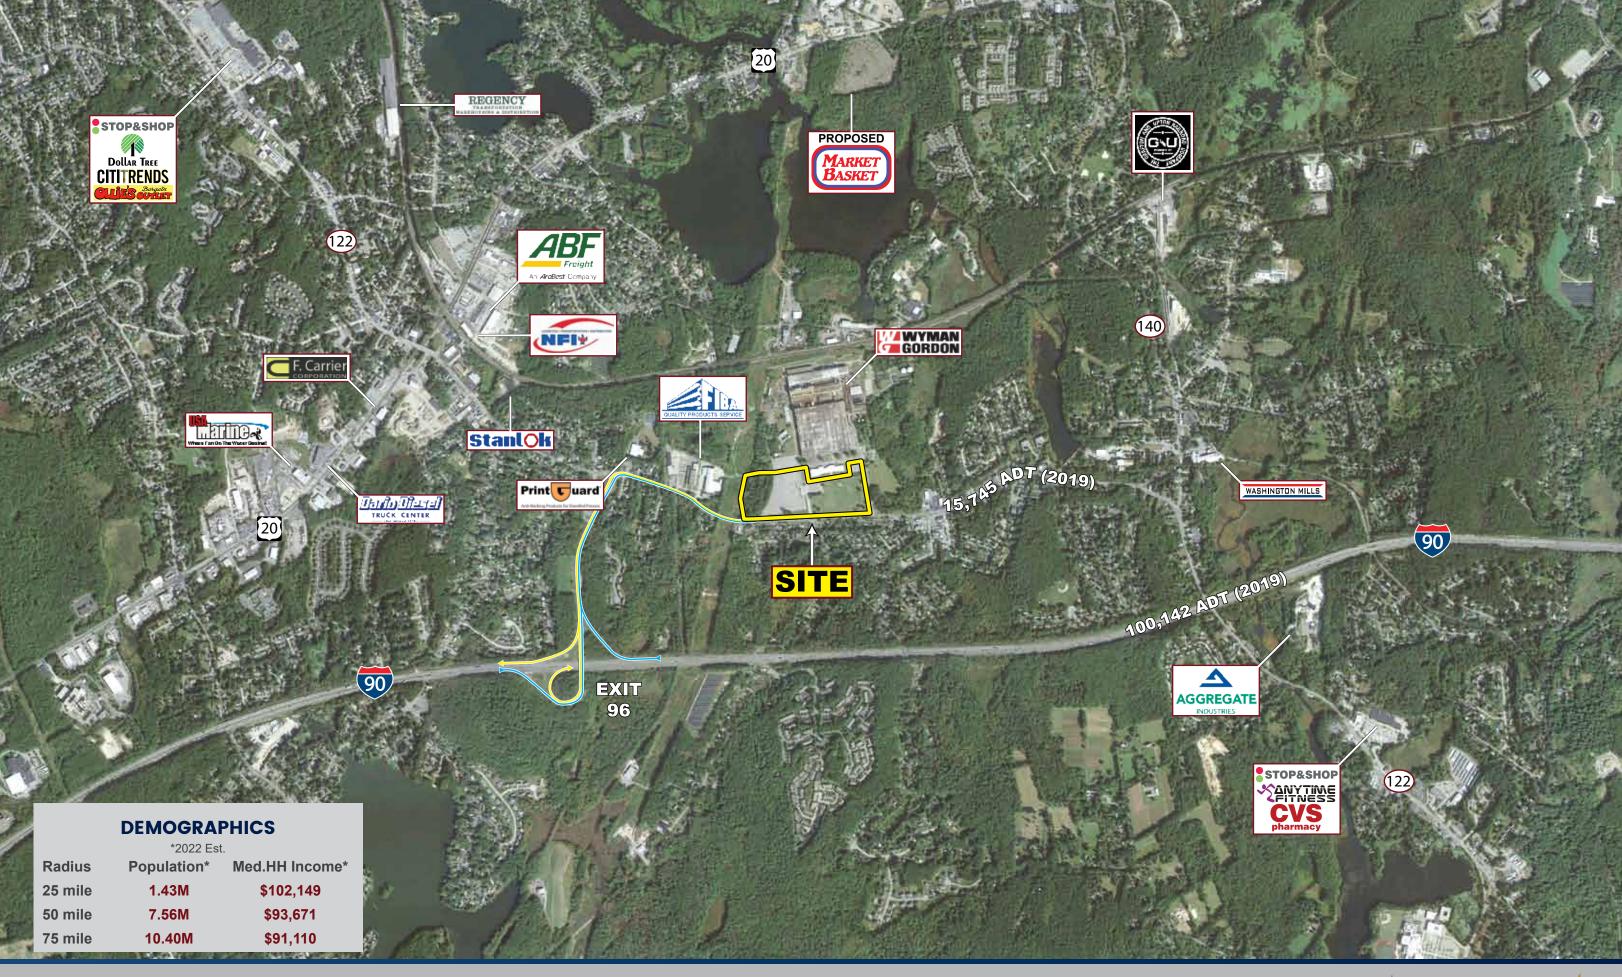

## **FULLY PERMITTED AND APPROVED**

- **Priority Development Overlay District**
- **Ground Lease or Build-to-Suit**
- 26.2 Acres / Up to 331,700 SF
- 0.5 Miles to I-90 @ Exit 11
- **Multiple Uses Allowed**
- 50 Mile Population 7.56 Million
- I-91 54 Miles / 51 Minutes
- I-84 20 Miles / 19 Minutes
- I-495 14 Miles / 12 Minutes

**Fire Protection: ESFR** 

**Zoning:** Industrial/Light Industrial

**Serviced By: National Grid** 

mhotarek@easternretail.com Direct: 781-849-9017

ıcn

**WORCESTER STREET** 122 15,745 ADT (2019)