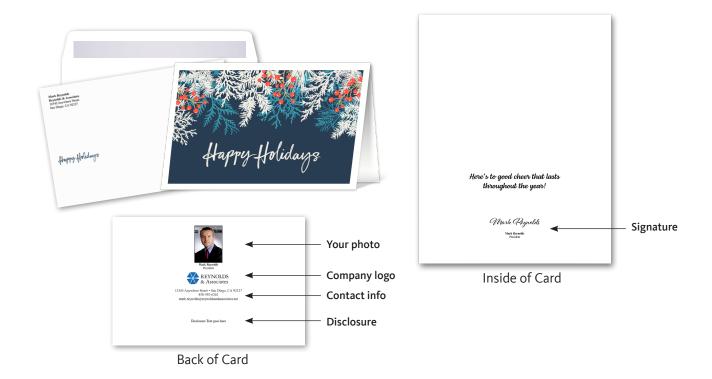

## Personalized Greeting Cards from Broadridge Advisor Solutions

When you order from Broadridge, you get more than a simple greeting card. Each card is personalized with your photo, signature, logo, contact information, and disclosure. The cards are compliance friendly and FINRA reviewed.