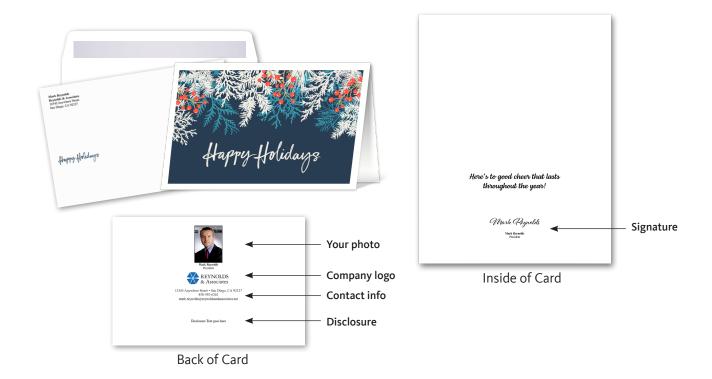

## Happy Holidays

Inside greeting: Here's to good cheer that lasts throughout the year!

HDAY-A1

HDAY-A2

HDAY-A3

HDAY-A4

HDAY-A5

HDAY-A6

## Personalized Greeting Cards from Broadridge Advisor Solutions

When you order from Broadridge, you get more than a simple greeting card. Each card is personalized with your photo, signature, logo, contact information, and disclosure. The cards are compliance friendly and FINRA reviewed.