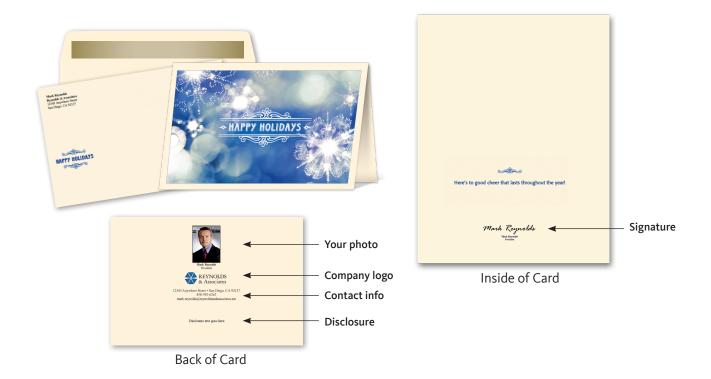

# Personalized Greeting Cards from Broadridge Advisor Solutions

When you order from Broadridge, you get more than a simple greeting card. Each card is personalized with your photo, signature, logo, contact information, and disclosure. The cards are compliance friendly and FINRA reviewed.

#### What's Included

Your order includes a greeting card with a coordinated envelope design. The cards are printed on cream stock and have a matching envelope that is foil lined in gold.